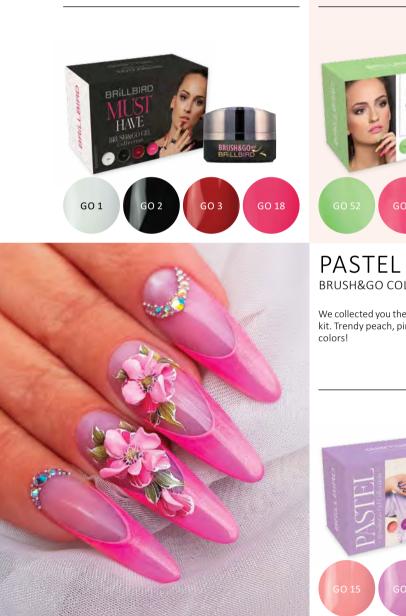

### MUST HAVE BRUSH&GO COLOR GEL KIT

We selected you a kit which contains the essential colors: snow white, black, red and pink. You can cover the whole nail surface with them, create the free edge or designs.

4x4,5 ml