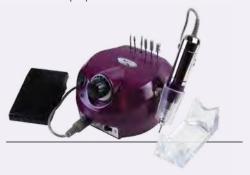

l technicians, top quality, reliable drill. Vibration free, which allows fast and accurate work. Its is extraordinarily quiet, highly reliable device with a long lifespan.

You can adjust the speed of rotation forward and backward between 0-30,000 RPM. Fast chunk - you can change the head part with one movement. Snow white ultra modern device with light pink head.



## "SHELL" NAIL DRILL MACHINE

ADJUSTABLE BACK AND FORTH!

The shell-shaped dark purple control unit and the light metal head make the SHELL Drill Machine a pleasant tool for all-day salon work. It has all the professional features: adjustable stepless speed control, foot pedal switch, quick chuck (you can change the bit in a second), and two types of head holders (one you can put on the machine and one mobile silicone pad).



## BRILL DRILL HIGH-TECH NAIL DRILL MACHINE

**TOP CLASS!** 

With Japanese micro engine, 4 bearings instead of 2. It turns dreams into reality with its precise engineering: vibration free, fast workflow, extraordinarily quiet. Very reliable, long life span.

With stepless 0-30,000 RPM.



pedal –

## "PORTABLE" NAIL DRILL MACHINE

EASY TO CARRY! IDEAL FOR TRAVELLING!

The smoky-metal colored Portable Drill Machine is becoming our favorite at first sight: many like the handy, massive, but not heavy, pretty little compact machines. It is small, but has all the necessary functions: adjustable speed, quick chuck (you can change the bit with one move), and an extra on-off switch right above your hand. with drill bit set.

NOT RECOMMENDED FOR SALON WORK!



cvlinder -

# BRILLBIRD BRILLBIRD D