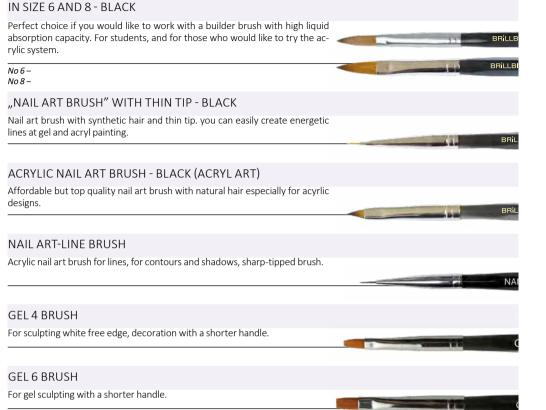

and aquarell.

## "ACRYLART" ACRYLIC ART BRUSH

acrylic brush for artsy decorations with the most accurate peak.

## "3D ART" BRUSH

For bigger patterns. Stong, natural fur brush.

## "ARTIST" ART BRUSH

For artistic patterns made with acrylic paint.

## "LINE" ART BRUSH

For acrylic paint and gel paint.

## GRADIENT DECORATION BRUSH

Synthetic hair brush. You can easily use it for flowers, leaves and other decoration motives or to make shades, quick gel salon work, gel painting and zhostovo techniques with the softest hair more precisely than ever before.

# BRİLLBIRD PLASTIC HANDLE BRUSHES

## THICK ACRYLIC BRUSH IN SIZE 6 AND 8 - BLACK

THE HAIR AND SHAPE OF BRILLBIRD BRUSHES ARE SELECTED AFTER A LONG TEST PROCESS AND ARE MADE WITH SPECIAL PRECISION.

With GoGl 53 gel&lac on gel base.



# BRILLBIRD

# DECORATION BRUSH KIT

12 different types of decorative brushes for different line thicknesses. almost found in all appropriate forms of synthetic gel brush technique, in addition to super affordable price.

12pcs –



# BIG-HEADED SILICONE BRUSH SET

3 brushes with 5 different heads. For 3d Forming gel and chrome powder.



# BRİLLBIRD PROFESSIONAL METAL TOOLS MADE BY STAINLESS STEEL



## METAL ACCESSORIES

# BRILLBIRD



# BB DOUBLE-WINGED FORM

This double wing form satisfies everybody from salon workers to professional competitors with its new, ideal shape and reliability. besides its excellent adhesion ability, due to its rigidity and the special paper, it keeps its curve perfectly, won't bend down. made in USA.



#### KEEPS THE SHAPE STRONG

Strengthened double wing