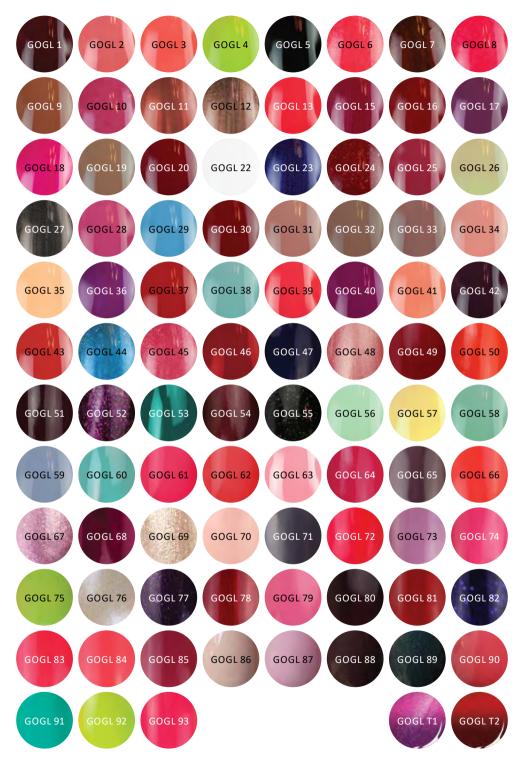

Cleaner Wipes 100 pcs • Brill File 100/180 • Brill Buffer • Cuticle pusher • Orange wooden stick • Small dust brush • Strawberry Cuticle Oil 8ml



#### BRUSH&GO GEL&LAC

# BRİLLBIRD



# BRUSH&GO GEL&LAC

# THE FASTEST GEL&LAC

#### PERFECT VIVD COLORS

#### JUST APPLY&GO!

#### WHY SHOULD YOU CHOOSE BRUSH&GO GEL&LAC?

- Ultra fast you can have more clients per day, you can reach new clients with this service
- Material usage reduced to its 1/4 no need for base and cover layer or cleansing
- Perfect coverage in one layer
- "Nail friendly" you only have to buffer the natural nail plate with a soft touch buffer
- Easy & full removal



# FINISH YOUR WORK IN UP TO 20 MINUTES!

DECREASE THE NEED OF RAW MATERIAL WITH QUARTER!

ONLY ONE LAYER AND READY! GROW YOUR CLIENTELE!

BRUSH&GO GEL&LAC



#### With GoGl 39, 61, 62, 63 and 64 colors.

#### BRILLBIRD BRUSH&GO GEL&LAC STEP BY STEP



Push back the cuticle gently with the spoon end of the metal tool.



Soak the lint free pad with the SCRUB preparation liquid and wipe the surface of the nail.



Apply a thin layer of Brush&Go Gel&Lac.



Cure it for 60 seconds under the LED lamp. (If necessary apply a second, thin layer of Brush&Go Gel&Lac.)



The Brush&Go Gel&Lac application is done!



#### SOAK-OFF STEP BY STEP



Remove the surface shine of the Brush&Go Gel&Lac with a file.



Soak thoroughly the cotton part of the removal foil with Acryl Remover. Place the cotton part on the nail and wrap the finger.



Leave the removal foil (soaked with Acryl Remover) on the nail for 10 mins.



Remove gently the left-overs of the gel