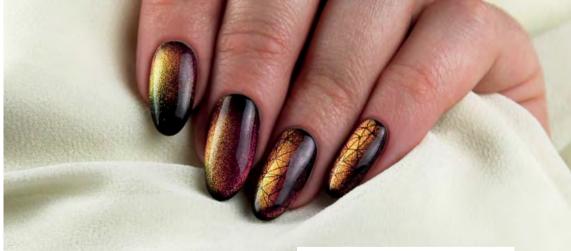

#### THE NEW GENERATION OF CAT EYE GELLACS HAS ARRIVED!

Super pigmented gellacs that change their colors depending on the angle of the view and the light projected on the surface. It can shine in 2-3 shades!

Apply one layer black or any kind of dark base color for the more spectacular effect.

Try the new Cat Eye Styling Magnet to create the most fabulous cat eye effects.

Curing time: 2-3 mins in UV lamp 1-2 mins in LED lamp