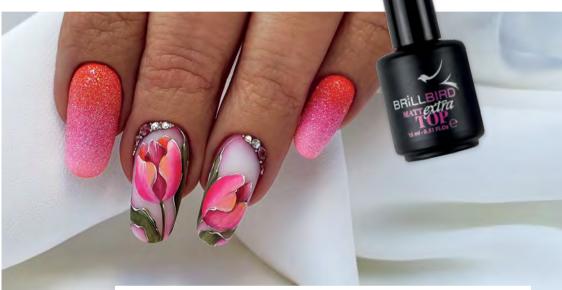

#### BRILLBIRD **NEW!** BIGGER, ECONOMICAL EDITION

The popular base and top gels, the newly developed Flexi Hard Base Gels and the velvet matte effect Matt Extra Tops are available in a 15 ml economically big edition from now.

15ml –

With Latte Extra base, Hypnotic 119, 120, 121 colors and Matt Extra Top.

With Felxi Hard base, Hypnotic 93 color and black Tiffany gel&lac.