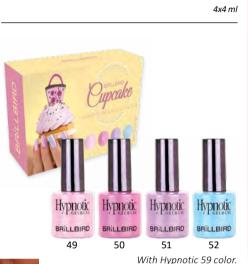

# CUPCAKE

Baby pink, Tulip pink, Purple acacia or Baby blue - the sweetest colors as a Cupcake are selected into this kit. The kit contains: Hypnotic Gel&Lac 49, 50, 51, 52