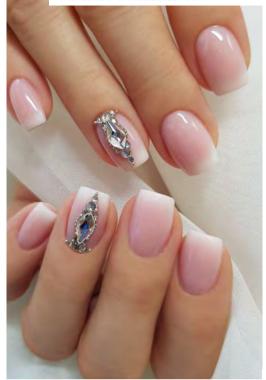

#### FRENCH BUILDER GELS

BRILLBIRD With Latte and Nude Builder Gel.

The babyboomer technique is still ruling the nail world so we would like to provide you a new latte shade. This beautiful color convinces the clients at the first time. You can gain a perfect milky white shade and this won't fade even after 3-4 weeks. It can be used to build a whole nail.

Cure time: 2-3 mins in UV lamp 1-2 mins in LED lamp

5ml –

With Latte Extra Gel.

15ml – 50ml -

LATTE GEL MILKY GEL

THE BASE OF THE BABYBOOMER NAILS

The latest fashion in Europe is the 'full french manicure'. The nails are fully covered with a semi transparent, milky white layer. BB Latte Gel was made for this new trend, which, as a builder gel is perfectly suitable for sculpting a full set. It can applied as a top gel for the 'milky effect' of french manicure.