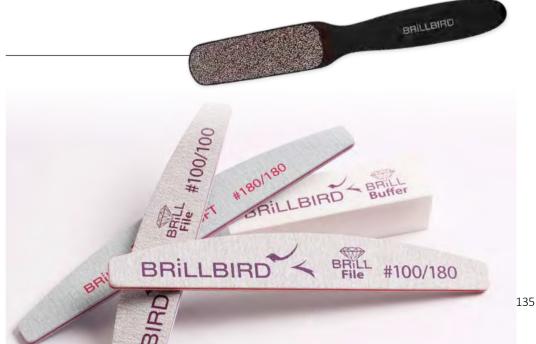

#### Advantages:

- makes the surface less dull
- economical, even in large package