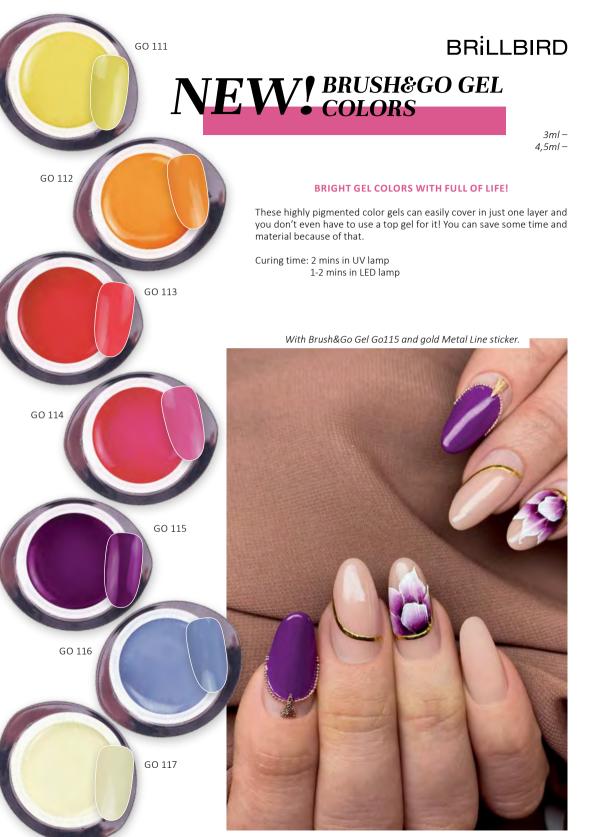

# BRUSH&GO GEL

"JUST APPLY AND GO" COLOR GELS

> COVERS PERFECTLY IN ONE LAYER

PERFECT CHOICE FOR GEL DECORATIONS

#### CLEANSING FREE

THE BRUSH&GO GELS DUE TO THEIR ULT-RA-HIGH PIGMENT CONTENT COVERS PER-FECTLY IN ONE LAYER, AND CURE SHINY, SO THERE IS NO NEED FOR CLEANSING AND SHINE GEL!

CREATE AMAZING NAILS FOR YOUR CLIENTS, WITH 2/3 LESS TIME AND MATERIAL USAGE! CHOOSE THE BRUSH&GO FAMILY OF BRILLBIRD!

We can replace the 2 layers of color gels, plus the top shine with one layer of Brush&Go gel. We do not have to cure the nails layer by layer, and cleanse them at the end of the process. We can suggest our Brush&Go color gels not only for creating a colorful free edge and complete coverage, but they are also perfect for gel decorations.

> Limited edition in the new colors: 3ml – 4,5ml –

With Brush&Go Go 74, 100 and 101 gels. 44

BRUSH&GO GEL

With Brush&Go Go 101, 103 gels and pink unicorn powder.

**For decoration:** ideal choice for built-in and surface decorations, non cleansing

With Brush&Go Go 115 gel.