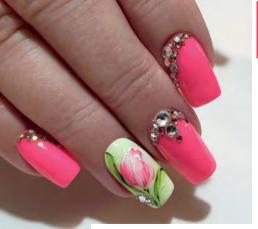

#### **NEW!** CORAL KISS HYPNOTIC GEL&LAC KIT

4x4ml -

#### A KIT ALWAYS WORTH TO HAVE!

Collect the most fresh colors of the spring-summer on an unbeatable price.

The kit contains: Hypnotic 119, 120, 121, 122