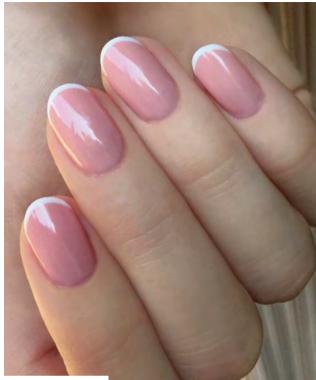

Gel.



5ml – 15ml –

CHOICE OF THE CHAMPIONS: **BRILLIANT WHITENESS!** 

LUX WHITE LUXURY WHITE FOR

Whiter than the other gels, with ideal density, maximal pigmentation for the perfect shade- and stain free work. Ideal choice for salon work, but it can be the key element of triumphon competitions too.

Cure time: 4 mins in UV lamp 2-3 mins in LED lamp



#### BUILDER GEL LACQUER WITH BRUSH

BRILLEU

#### BRİLLBIRD

#### NUDE BUILDER GEL&LAC

BUILDER GEL&LAC WITH BRUSH

#### SOAKABLE BUILDER WITH BRUSH

Builder gel &lac with brush to ease the use of the gel&lac. From the practical jar the thick gel&lac does not flow away. Use in one or two layers and try with bond gel as well. With the brush build C-curve. Use as the 3-phase gel&lacs.

Cure time: 2-3 mins in UV lamp 1 min in UV/LED lamp



8ml –

With Nude Builder gel&lac.



NUDE BUILDER GEL&LAC STEP BY STEP



Prepare the nail: matt with buffer, use Spray Prep and Primer2.



Use Bond gel and cure in combinated lamp for 30 seconds, in UV lamp 2 minutes.



Apply a layer Nude Builder gel&lac and cure in combinated lamp for 30 seconds, UV lamp 2 minutes.



Use Nude Builder gel&lac as the C-curve building. Curing time in combinated lamp 1 minute, in UV lamp 2-3 minutes.



Close with Gel&Lac Top or decorate it.

#### PEDICURE GEL

#### BRİLLBIRD

AMONG OUR BUILDING GEL RANGE, BOTH BEGINNERS AND PROFESSIONALS WILL FIND THE PERFECT MATE-RIAL FOR THEM.

#### ANTI FUNGUS PEDI GEL SPECIAL BUILDER GEL FOR NAL CORRECTION

FLAWLESS NAIL BED

Special builder gel for nail correction. It can be used on the hand and on the toes as wel