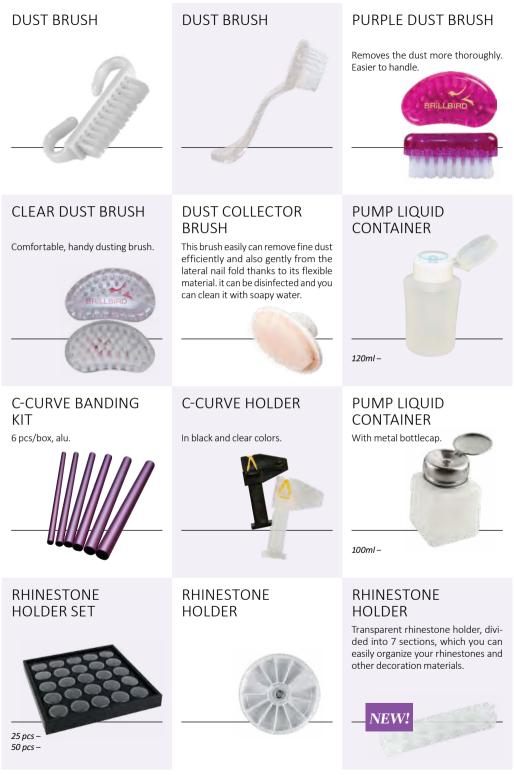

# **NEW!** RHINESTONE HOLDER

Transparent rhinestone holder, divided into 7 sections, which you can easily organize your rhinestones and other decoration materials. It is securely closed with a snap and the top of the box prevents it from the accidental opening.