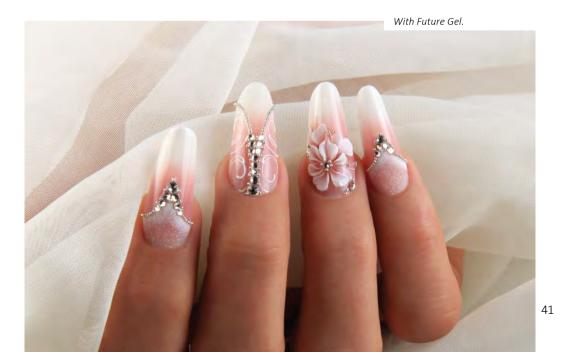

#### FUTURE GEL POLYGEL, ACRYL GEL

THE FEATURES OF GEL AND ACRYL

IN ONE PRODUCT

#### CLEAR, WHITE, COVER BUILDER, LATTE AND CLEAR PINK COLORS

Faster sculpting, easier and more precise salon work with our new hybrid future gel. Make french nails, baby boomer or even sculpt a whole nail with future gel. Try all colors for easy and durable construction.

#### Advantages:

- does not heat up
- use it with Future Forming Solution
- no allergic reaction and unpleasant smell
- apply it with spatula
- does not need Bond Gel under it
- easy and timeless shaping, can be applied precisely
- no bubbles, no blobs
- can be bend professionaly