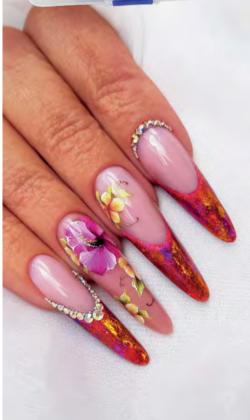

#### THE NEW GENERATION OF CAT EYE GELLACS HAS ARRIVED!

Super pigmented gellacs that change their colors depending on the angle of the view and the light projected on the surface. It can shine in 2-3 shades!

Apply one layer black or any kind of dark base color for the more spectacular effect.

Try the new Cat Eye Styling Magnet to create the most fabulous cat eye effects.

Curing time: 2-3 mins in UV lamp 1-2 mins in LED lamp

With gold Cat Eye Extra gel&lac.

BRILLBIRD