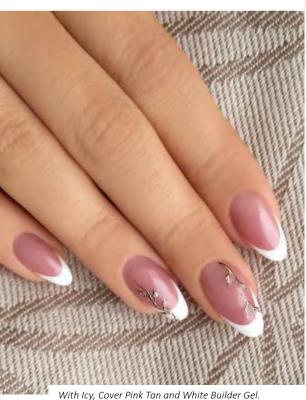

#### FRENCH BUILDER GELS

BRILLBIRD With Latte and Nude Builder Gel.

The babyboomer technique is still ruling the nail world so we would like to provide you a new latte shade. This beautiful color convinces the clients at the first time. You can gain a perfect milky white shade and this won't fade even after 3-4 weeks. It can be used to build a whole nail.