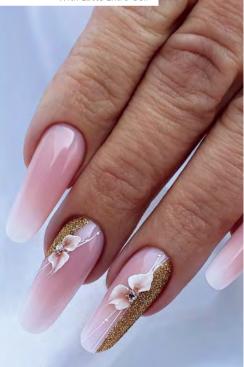

#### FRENCH BUILDER GELS

BRILLBIRD With Latte and Nude Builder Gel.

The babyboomer technique is still ruling the nail world so we would like to provide you a new latte shade. This beautiful color convinces the clients at the first time. You can gain a perfect milky white shade and this won't fade even after 3-4 weeks. It can be used to build a whole nail.