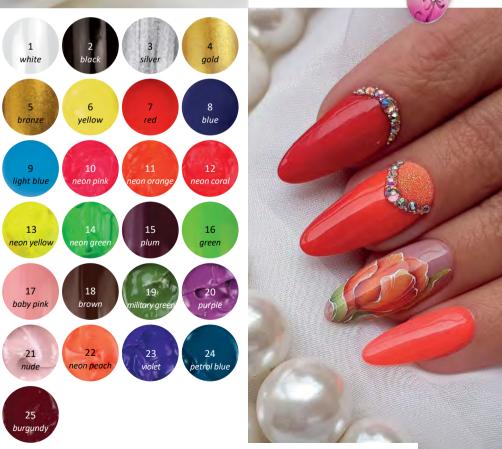

# DESIGNER GEL

Incredibly high pigmentation, dense, cleansing free paint gel. It covers in a very thin layer too. You can work with it for (almost) an unlimited time, doesn't flow, doesn't move. Vivid, powerful colors even for contouring or One Move technique. UV / LED system. Available in 25 colors.

Cure time: 3-4 mins in UV lamp 1-2 mins in LED lamp

DESIGNER GEL

With F06 gel&lac, C06 gel and Designer Gels.