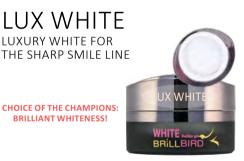

Cure time: 2 mins in UV lamp 1 min in LED lamp

5ml –

With Cover Builder and French Pasta Gel.

5ml – 15ml –

CHOICE OF THE CHAMPIONS: **BRILLIANT WHITENESS!** 

LUX WHITE LUXURY WHITE FOR

Whiter than the other gels, with ideal density, maximal pigmentation for the perfect shade- and stain free work. Ideal choice for salon work, but it can be the key element of triumphon competitions too.

Cure time: 4 mins in UV lamp 2-3 mins in LED lamp