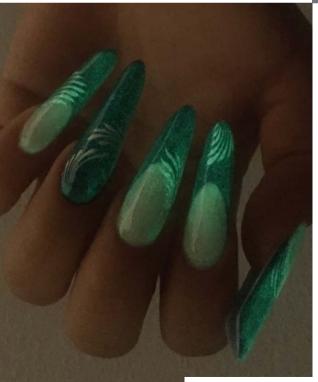

#### MAGIC NIGHT TOP LUMINESCENT TOP GEL

#### CLEANSING-FREE, SOLUBLE, FLEXIBLE

Use the new lighting top and your clients will admire the nails not just in the daytime but at night as well. Because of the high pigment content, shake before use.

Cure time: 2-3 mins in UV lamp

With Magic Night Top shine.