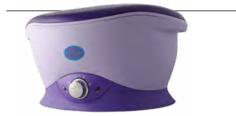

#### **NEW!** METAL TOOLS FOR PEDICURE

### FUNGAL NAIL CLEANING PEDICURE TOOL

There is always some residual dirt underneath the lifted nail plate, which should always be removed before shortening the nail. We can't work with a sharp, thick tool under the nail because we can cause more harm under the nail plate. This type of fungal nail cleanser does not cause any damage because it has a blurred and not pointy end. It cannot lift more the already lifted part because it is narrow, so the residual dirt can be easily removed under the nail. The tool does not get be worn and should not be sharpened. It can be disinfected by any disinfectant.

#### WITH JAGGED EDGE

A common problem is pain in the side nail, which can be caused by hardening of the skin or the ingrown nails, which can be handle with a suitable stainless tool. After removing the nail heel, refine the side edge of the nail plate and file the free edges. The tool both sides have a jagged edge, one side is straight and the other one is slightly curved and thin to allow the easy access to the surface. Both the skin and the nails will be undamaged, it has designed for easy usage. The device does not wear out and should not be sharpened! Can be disinfected with any tool disinfectant.