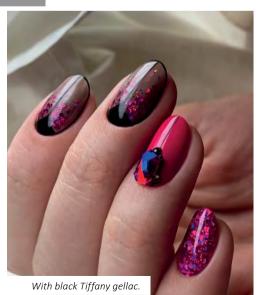

15ml –

With Latte Extra base, Hypnotic 119, 120, 121 colors and Matt Extra Top.

With Felxi Hard base, Hypnotic 93 color and black Tiffany gel&lac.

With gold Cat Eye Extra gel&lac.

BRILLBIRD