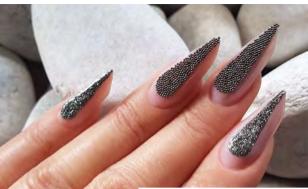

#### **NEW!** HALF ROUND PEARL BEADS

ESSENTIAL ACCESSORY FOR WEDDING NAILS! Beautiful half round beads in 3 sizes from the tiniest to the biggest sizes so you can find the best for everyone. Slightly iridescent, elegant yet gives the nails a spectacular effect. For durable result we reccommend to apply in a single coat.