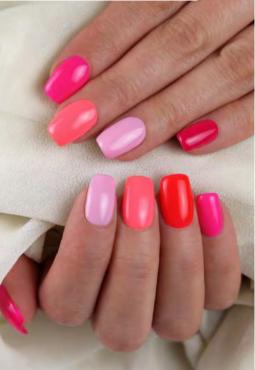

#### THE NEW GENERATION OF CAT EYE GELLACS HAS ARRIVED!

Super pigmented gellacs that change their colors depending on the angle of the view and the light projected on the surface. It can shine in 2-3 shades!

Apply one layer black or any kind of dark base color for the more spectacular effect.

Try the new Cat Eye Styling Magnet to create the most fabulous cat eye effects.

Curing time: 2-3 mins in UV lamp 1-2 mins in LED lamp

With gold Cat Eye Extra gel&lac.

BRILLBIRD