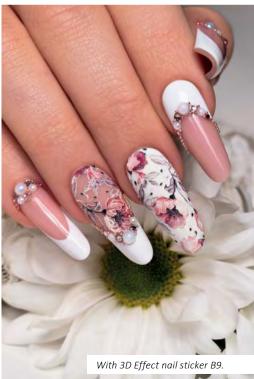

#### **NEW!** 3D EFFECT NAIL STICKER

Create special designs with 3D effects in a few moments with our new stickers! You can apply the patterns to the entire surface or even cut them out, so you can use smaller parts of it. It fits easily to the shape of the nail, use top gel on the surface of the sticker for more durable result.

Water sticker, so soak in water for a few seconds before use.