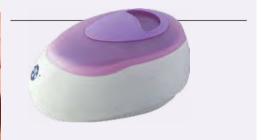

#### **NEW!** METAL TOOLS FOR PEDICURE

### FUNGAL NAIL CLEANING PEDICURE TOOL

There is always some residual dirt underneath the lifted nail plate, which should always be removed before shortening the nail. We can't work with a sharp, thick tool under the nail because we can cause more harm under the nail plate. This type of fungal nail cleanser does not cause any damage because it has a blurred and not pointy end. It cannot lift more the already lifted part because it is narrow, so the residual dirt can be easily removed under the nail. The tool does not get be worn and should not be sharpened. It can be disinfected by any disinfectant.

#### WITH JAGGED EDGE

A common problem is pain in the side nail, which can be caused by hardening of the skin or the ingrown nails, which can be handle with a suitable stainless tool. After removing the nail heel, refine the side edge of the nail plate and file the free edges. The tool both sides have a jagged edge, one side is straight and the other one is slightly curved and thin to allow the easy access to the surface. Both the skin and the nails will be undamaged, it has designed for easy usage. The device does not wear out and should not be sharpened! Can be disinfected with any tool disinfectant.