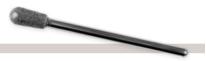

#### **NEW!** METAL TOOLS FOR PEDICURE

### FUNGAL NAIL CLEANING PEDICURE TOOL

There is always some residual dirt underneath the lifted nail plate, which should always be removed before shortening the nail. We can't work with a sharp, thick tool under the nail because we can cause more harm under the nail plate. This type of fungal nail cleanser does not cause any damage because it has a blurred and not pointy end. It cannot lift more the already lifted part because it is narrow, so the residual dirt can be easily removed under the nail. The tool does not get be worn and should not be sharpened. It can be disinfected by any disinfectant.