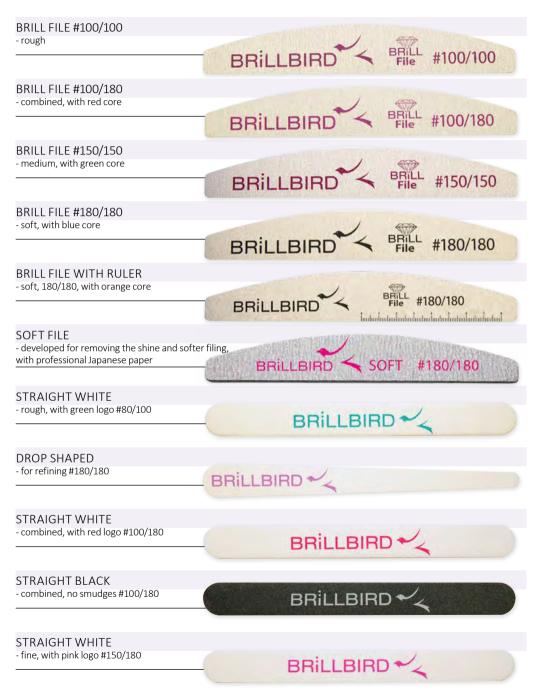

e with this for snow white French manicure.



## NAIL GLUE

Pointed tip glue, quick and fast.



3g –

## BRUSH ON GLUE

Super powerful, very fast drying, brush on glue. Thanks to its special brush and its viscosity, it can be worked with very precisely.



7,5g –

## ÓRIÁS KOCKA TIP

Gyakorláshoz, választható minták bemutatásához a vendégnek, portfólióhoz.

10 db – 500,-



# BRİLLBIRD BRILL CURVED-STRAIGHT ZEBRA FILES

The Brill sign on these BrillBird bent-straight files of 4 different grit is not there by an accident: the special grains on these files slit the material like they were made of tiny brilliant stones. in addition, they do not only do that at the first use: even after long-lasting use, they remain shockingly effective. They will save you a lot of muscle-energy and costs.



BRILLBIRE

THIN WOODEN FILE - for manicure, for narrow spaces

## LEOPARD PRINTED

- for manicure #180/240



This practical mini BrillBird File fits into any woman bag because of its size – it's just 7 cm long. Give it to your best clients as a gift, so it'll remind her of you and your salon.



BB ACRYLIC REFINER BUFFER - soft #220/280, curved-straight practical shape, finer, with BB durability

ACRYLIC REFINER HIGH QUALITY BUFFER

stronger, more durable #100/180

BB tip: perfect for refining the surface of gel and acrylic nails.



BRILLBIRD

BRILLBIRD

WILD CAT PRINTED GIFT FILF

#180/furrv

BRILLBIRD



BB tip: before the first use, it is worth to make the edge of the files softer, so we can prevent harming the skin of the clients. Use a used file for this! BRILL BUFFER (Made in Eng