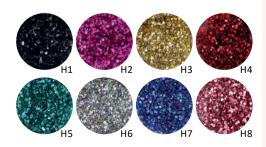

echnic apply the powders into the cured but sticky surface with applicator. For decorations and different patterns, apply the powders into not cured material and cover it with top shine.



## PHOSPHORESCENT PIGMENT

illuminating dark pigment powder in different colors for decorations.



8



#### BRILLBIRD MICRO GLITTER

Sugar effect created with micro glitters! The small grained Micro Glitters of BrillBird were especially developed for this technique, so the small sparkling grains can be used at thin line nail art.

*BB tip: try it with gradients, and classic sparkling nail designs, for the unique alitter effect!* 

2

З



1

DUAL HOLO GLITTERS

Holographic iridescent glitter with a mixture of two sizes; the small particles fill the gaps of the big ones, so they won't be transparent.



#### SAND DUST DUST NAILART POWDER

Put the powder on surface of the fixation-free or into topcoat or in builder gel products.

DO NOT NEED TO COVER.



# NAIL ART DOTS

Spice up your client's nails up with colored dots, available in five different shades! It's a perfect combination with elegant and playful painted patterns as they look good in the dark and bright colors!

WAY OF USAGE:

- the nailart dots round decoration forms require sticky surface for massive grip
- it can be built in artificial nails and gel polish too
- after curing need to cover it





With 3D Triangles.

#### **3D DIAMONDS &TRIANGLES**

3D diamond and triangle nailart decorations with a truly spectacular glittering effect. The application is really quick and easy, designed for salon work. Ideal for artificial na