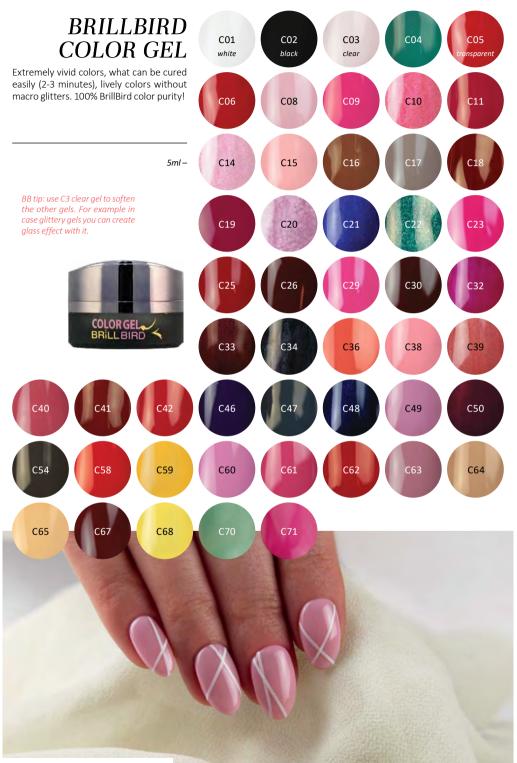

#### COLOR GELLAC:

highly pigmented, bright colors with excellent coverage

easy curing

silky spread, light lubrication, free of streaks and blemishes

also perfect for foot nails and hand nails

Curing time: 3 mins in UV lamp 1-2 mins in LED lamp