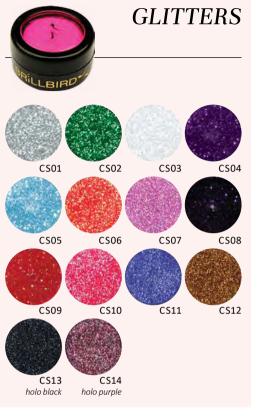

# BB BRILL ÉS BRILL AIR GEL

The whitish sprarkling of the frosty effect makes the vivid colors elegant.

As their name shows, these gels are empowered with brilliant sparkling of special polyester glitters in a special carrier gel – creating real jewel nails. In addition we pay particular attention to these unique colors, since they wear our brand name and slogan that advertises.

# DIAMOND GEL

#### Soft, elegant gels with blinding diamond shine and immaculate coverage.

# GLAMOUR GEL

With our glittering gels, you get a real glamor effect. Use it in thin layer as effect on color surface, for filed smile line and the whole nail surface in 2 layers or create the free edge with it.