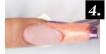

#### COLOR FRENCH ACRYLIC POWDER STEP BY STEP

Prepair the nail plate with Nail Prep and acid-free Primer 2.

I create a nailbed extension and I stilt it with Cover Pink and Glassy Pink acrylic powder, then I band the nail.

Shape the stilted nailbed and I file the smile-line.

I mix again the color acrylic powder with Magic 8 powder and I make the transition on the freeedge.

I put clear acrylic onto the freeedge, because I don't want to file the transition at the proccess of shaping, then I band the nail.

After shaping I use Extra Top shine, after cure I decorate with Brush&Go color gel.