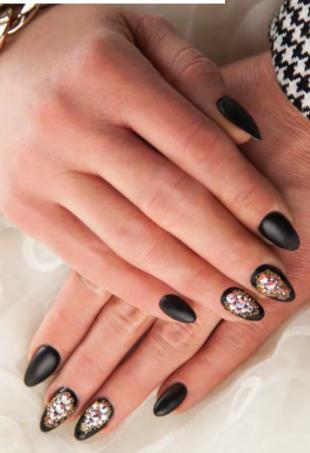

#### NEW CAT EYE EXTRA GEL&LAC

THE NEW GENERATION OF CAT EYE GELLACS HAS ARRIVED!

Super pigmented gellacs that change their colors depending on the angle of the view and the light projected on the surface. It can shine in 2-3 shades!

Apply one layer black or any kind of dark base color for the more spectacular effect.

Try the new Cat Eye Styling Magnet to create the most fabulous cat eye effects.

Curing time: 2-3 mins in UV lamp 1-2 mins in LED lamp

green

pink

4ml –

NEW!

With pink and gold Cat Eye Extra gel&lac.