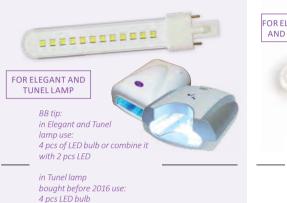

Apply one layer black or any kind of dark base color for the more spectacular effect.

Try the new Cat Eye Styling Magnet to create the most fabulous cat eye effects.

Curing time: 2-3 mins in UV lamp 1-2 mins in LED lamp