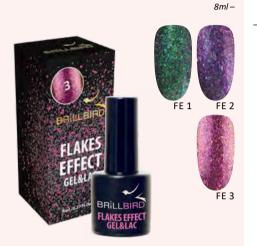

### FLAKES EFFECT GEL&LAC

#### SPARKLING COLORS

Special Flakes Effect gel&lacs in the most favourite shades: pink, purple and green gel&lacs are full of glitter and sparkle.