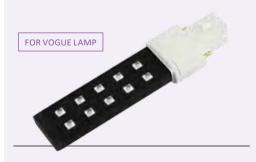

# CAT EYE STYLING MAGNET

#### CAT EYE PATTERNS IN NEW STYLE!

Use the Extra Cat Eye magnet, which has a thick, reinforced magnet to create perfect patterns. At the end of the magnet's handle, there is an extra small round magnet for even more special patterns.

#### EXTRA CAT EYE MAGNET

Use our Cat Eye magnet to create new patterns. It's twice thicker than the traditional Cat Eye magnet, you can create more powerful patterns. On the other end of the magnet, with the small round magnet you can create more special pattern.