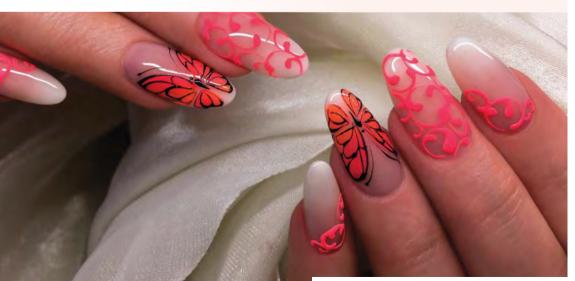

### BLACK&WHITE ART GEL&LAC

Pitch-black and glaring white nail art gel&lac with needle sharp brushes. Easy to create spectacular patterns over gel&lac nails.

STRONGER, MORE DEFINITE LINES!