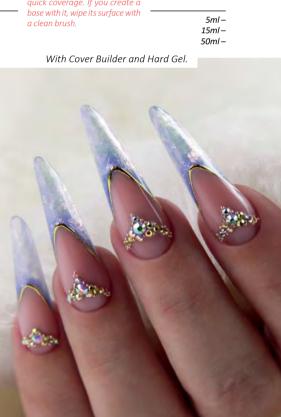

IDEAL FOR REFILL AND SCULPTING!

Cure time: 3 mins in UV lamp 2 mins in LED lamp Pinch time: 30-35 secs in UV lamp 20-25 secs in LED lamp

> 5ml – 15ml – 50ml –

With Cover Builder and Latte Extra Gel.

With Bouncy Cover Builder Gel light.