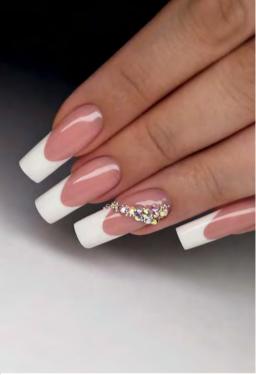

gel in order to unify the colors and make the regrowth invisible.

Advantages:

- crystal clear, yet intense color
- easy to form
- acid free
- invisible regrowth

Cure time: 3 mins in UV lamp 2 mins in LED lamp

> 5ml – 15ml – 50ml –

COVER BUILDER GEL

NAIL SCULPTING



PERFECT FOR NAIL BED ENHANCEMENT

Natural nail bed color, dense gel developed for refill. Covers perfectly at the zone of the smile line, meanwhile near the cuticles it is transparent. Perfect for nail bed enhancement. You can fill the regrowth area in one step, in full thickness.

IDEAL FOR REFILL AND SCULPTING!

Cure time: 3 mins in UV lamp 2 mins in LED lamp Pinch time: 30-35 secs in UV lamp 20-25 secs in LED lamp

> 5ml – 15ml – 50ml –



With Cover Builder and Latte Extra Gel.

With Bouncy Cover Builder Gel light.





This builder gel is perfect for building the whole nail. Excellent consistence, longlasting. Not easily generates heat, so the customers will like it. We have two colors of this product.

Cure time: 3 mins in UV lamp 2 mins in LED lamp



DARK

5ml – 15ml – 50ml –

#### BRILLBIRD



NAIL BED EXTENSION GEL FOR PROFESSIONAL NAIL ARTISTS



Creamy, natural color gel for nail bed extension or to cover the whole nail surface. New generation, dense nail bed extension gel. Easy to form, just like the Iron Gel. Easy to create the perfect smile line. Extraordinary coverage and ideal density.

Cure time: 3 mins in UV lamp 2 mins in LED lamp



Builder gel in skin tone to cover the whole nail. You can sculpt the "all time favorite" nude nails amazingly fast with this product. Very easy to work wi