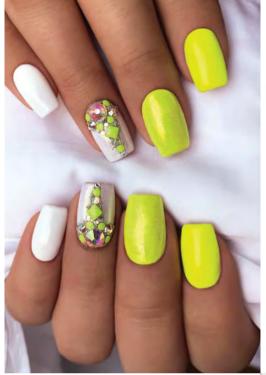

#### **NEW!** CORAL KISS HYPNOTIC GEL&LAC KIT

4x4ml -

#### A KIT ALWAYS WORTH TO HAVE!

Collect the most fresh colors of the spring-summer on an unbeatable price.

The kit contains: Hypnotic 119, 120, 121, 122

# CORAL KISS

Collect the most fresh colors of the spring-summer on an unbeatable price. The kit contains: Hypnotic 119, 120, 121, 122

Be seductive with the Be Glamorous kit colors! We have brought you 4 sparkle shades in one set! The glitter-rich gel&lacs give a stunning look to your nails. The kit contains: Hypnotic 109, 111, 112, 114