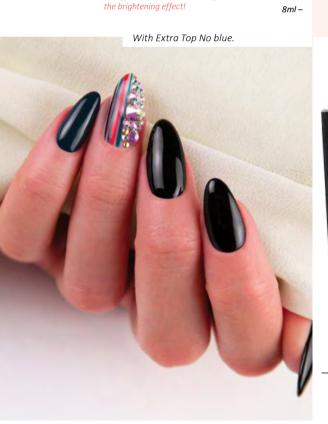

#### EXTRA TOP NO BLUE NON-CLEANSING, UNIVERSAL SHINE GEL

#### IT DOES NOT TURN BLUE!

We've further developed the excellent features of the Extra Top! It can be used for darker colors as well due to the special ingredients of the Extra Top No blue. It preserves the original shades of the colors. One layer is enough for weeks. Non-cleansing material.

BB tip: follow the trends, combine the matt and shiny surfaces.

8ml – 15ml –

BB tip: For white and light shades and babyboomer nails

we offer Extra Top because of