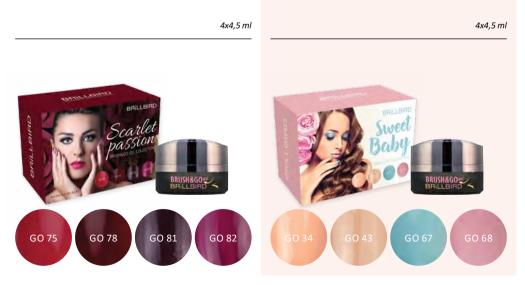

#### SCARLET PASSION BRUSH&GO COLOR GEL KIT

4 shades of the passionate red are in one kit. The colors of Scarlet Passion charm you in a moment!

### SWEET BABY BRUSH&GO COLOR GEL KIT

Moderate nude colors, baby pink and baby blue colors in selection. Ideal for soft color lovers.