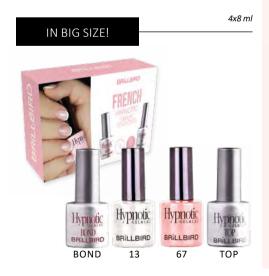

# FRENCH KIT

Hypnotic french manicure kit in big and economical size! The kit contains: Hypnotic Bond 8 ml, Hypnotic White (#13) 8ml, Hypnotic Transparent Pink (#67) 8ml, Hypnotic Top 8 ml

WILD NIGHT

HYPNOTIC GEL&LAC COLLECTION