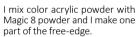

Shape the stilted nailbed and I file the smile-line.

I mix again the color acrylic powder with Magic 8 powder and I make the transition on the freeedge.

I put clear acrylic onto the freeedge, because I don't want to file the transition at the proccess of shaping, then I band the nail.