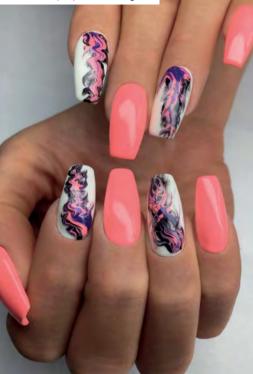

thinly. You can apply on gel and acrylic nails.

#### Advantages:

- no cleansing
- high shine
- abrasion-resistant
- elegant, silky sparkling
- special effect
- no yellowing

Cure time: 3 mins in UV lamp 1-2 mins in LED lamp

> 5ml – 15ml –



#### TOP FINISH GEL CLEANSING SHINE – APPLIED THICKLY, NON-YELLOWING



#### HIGH SHINE CAN BE APPLIED THICKLY!

The shine gel of BrillBird cures easily even in a thick layer, and after the wiping of the sticky layer, the shiny, clear layer can be seen, which makes every nail lively.

#### Advantages:

- can be applied thickly, so it is good for hiding imperfections, and you do not have to file so much

- non-yellowing
- abrasion-resistant

Cure time: 3 mins in UV lamp 1-2 mins in LED lamp

> 5ml – 15ml –





#### With Go02, 76, 98 and C01 gels.



#### MAGIC NIGHT TOP LUMINESCENT TOP GEL

#### CLEANSING-FREE, SOLUBLE, FLEXIBLE

Use the new lighting top and your clients will admire the nails not just in the daytime but at night as well. Because of the high pigment content, shake before use.

Cure time: 2-3 mins in UV lamp

With Magic Night Top shine.

#### **BUILDER GEL KITS**

#### BRİLLBIRD

#### BB BUILDER GEL - TEST KITS "THE TEST OF GREATNESS - ON A BETTER PRICE"

BrillBird is highly successful both at national and prestigious international championships. We could celebrate our educators on the podium at the London Nailympics, European championships, International championships, Hungarian championships! They reached these successes with BrillBird products! We created three builder gel kits for you, who are just getting to know