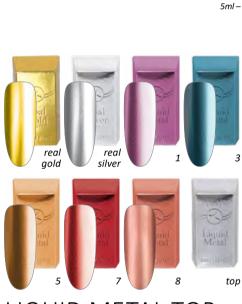

#### LIQUID METAL

# BRİLLBIRD

# Liquid Metal

#### LIQUID METAL EFFECT IN BRILLBIRD BOTTLES

Great coverage, mirror shine effect in liquid metal on your nails. This metal shine was impossible before! Use it on the whole surface or only for nail art. To make it long lasting, always use its own top. For extra resistance finish with a layer of Mani Gel&Lac.

# LIQUID METAL TOP

Special top developed for the Liquid Metal Gel&Lac family, which guarantees the long lasting shine and durability of the liquid effect.

5ml-

With Liquid Metal 1 base.

75