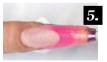

Shape the stilted nailbed and I file the smile-line.

I mix again the color acrylic powder with Magic 8 powder and I make the transition on the freeedge.

I put clear acrylic onto the freeedge, because I don't want to file the transition at the proccess of shaping, then I band the nail.

After shaping I use Extra Top shine, after cure I decorate with Brush&Go color gel.