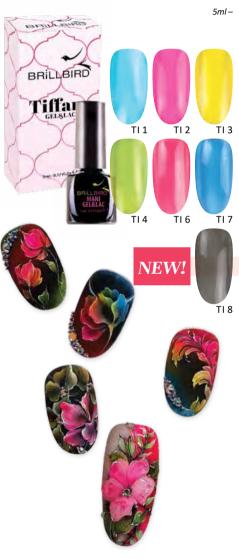

### TIFFANY GEL&LAC

#### GLASSY EFFECT GEL&LACS

It is a special gel&lac with glass effect what you can use it alone or on different basic colors as well. Make your existing colors exciting and create a completely different effects. The translucent, glassy texture will catch you. You can paint the whole surface and also use it for decoration.