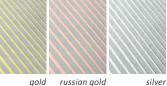

# GEL&LAC WITH 10 SPECIAL

With Cat Eye gold.

sky

gold

silver

russian gold

violet

olive

pearl white

The specialty of the BrillBird Cat Eye effect gel&lac, that you can use it by itself or apply it over an other color in order to get a unique, cat eye effect. You can give a particular twist to your gels and gel&lacs.