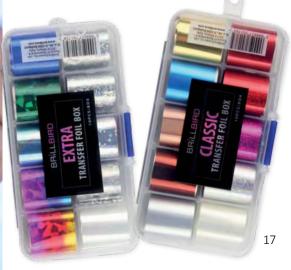

#### **NEW!** TRANSFER FOIL BOXES

C86

C87

With transfer foil and micro glitter 7.

#### **CLASSIC AND EXTRA VERSIONS**

Selections of 2 super transfer foils. One is for the classic favorites which contains more sofisticated nail decorations and an extra version for the special effects. Use Transfer Foil Gel Extra for perfect result. 10 type transfer foil / box