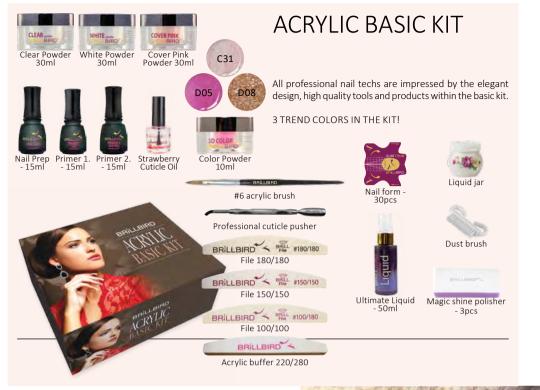

#### BUILDER ACRYLIC KITS

#### ACRYLIC TEST KIT EUROPEAN & NAILYMPIC CHAMPION PRODUCTS IN A TEST KIT

We prepared our kit for those beginner or experienced nail technicians, who would like to try the brillbird acrylic family. One of the basic characteristics of our powders are that they are finely grinded, their creamy-silky texture ensures easy and comfortable forming. Due to their high quality, color intesity and reliability it can be the key to your success in the salon, or even at a contest.

Content: Clear powder 5ml, White powder 5ml, Cover Pink powder 5ml, Ultimate Liquid 20ml, BB double-winged nail form sample

With Cover Pink, White and C22 acrylic powders.