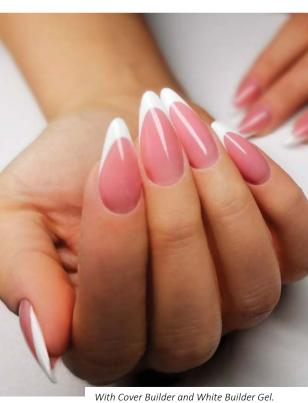

IDEAL FOR REFILL AND SCULPTING!

Cure time: 3 mins in UV lamp 2 mins in LED lamp Pinch time: 30-35 secs in UV lamp 20-25 secs in LED lamp

> 5ml – 15ml – 50ml –

With Cover Builder and Latte Extra Gel.

With Bouncy Cover Builder Gel light.