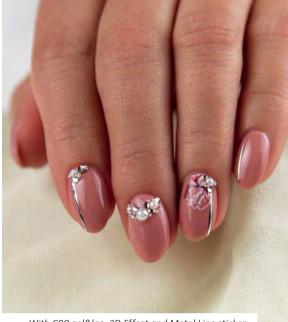

#### **NEW!** METAL LINE STICKER

#### METAL EFFECT

25 strips in different thicknesses. It bends well so it can easily lie on the surface. Simply remove the strips from the paper and you can paste them on the nail. It can be cut to size so you can make sure to use as much as you really need. Cover it with any top gel.