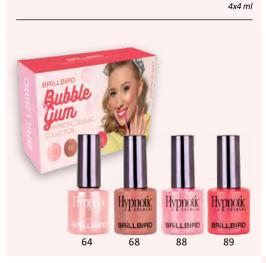

# BUBBLE GUM

Girly colors that always make fun. Try them and you won't be disappointed! The kit contains: Hypnotic 64, 68, 88 and 89