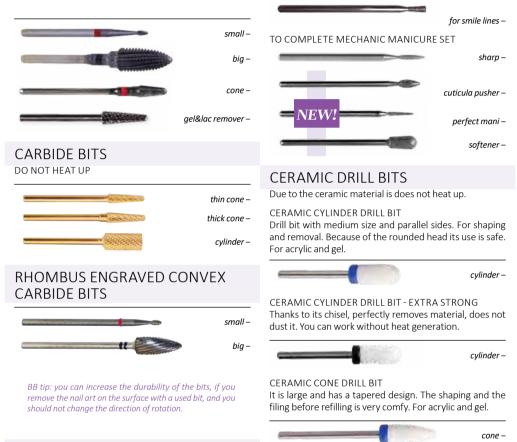

# BRILLBIRD **NEW!** DRILL BITS

#### CUTICULA PUSHER NAIL BIT

For lifting cuticle, fine removal of skin, diamond powder bit for cleaning.

#### PERFECT MANI NAIL BIT

Rounded end, soft diamond powder manicure bit with a gentle shape for sensitive skin. You can reach deep under the skin for a more complete manicure with its thinned end.

SOFTENER NAIL BIT

We recommend the Softener nail bit with diamond powder for refining the skin.