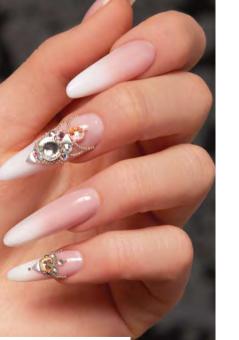

# NEW BRILLBIRD PRODUCTS

#### BRILLBIRD **NEW!** BIGGER, ECONOMICAL EDITION

The popular base and top gels, the newly developed Flexi Hard Base Gels and the velvet matte effect Matt Extra Tops are available in a 15 ml economically big edition from now.

15ml –

With Latte Extra base, Hypnotic 119, 120, 121 colors and Matt Extra Top.

With Felxi Hard base, Hypnotic 93 color and black Tiffany gel&lac.