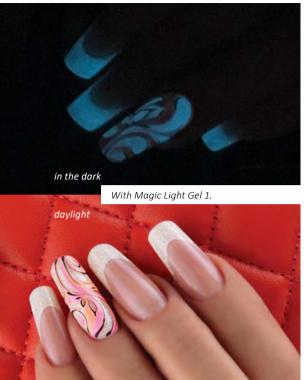

#### MAGIC LIGHT GEL UNIQUE EFFECT

Unique effect by BrillBird. These color gels are available in 2 versions: moderate with small micas, and one with larger micas. Cover the whole nail surface, or create the free edge with it. In the daytime your client can appear with a moderate set of nails, but at night everyone will be staring at her nails.

#### MAGIC LIGH T GELS PH OSPH ORESC E AND GL OW IN THE DARK, SO OUR CLIENTS BECOME THE QUEEN OF THE BALL.

Stir it before using it, in every case!

BB tip: in order to reach a more special effect, paint patterns with Brush& Go Gel on its surface, which won't glow in the dark, but the pattern can be seen.