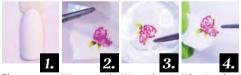

#### NEW CAT EYE EXTRA GEL&LAC

THE NEW GENERATION OF CAT EYE GELLACS HAS ARRIVED!

Super pigmented gellacs that change their colors depending on the angle of the view and the light projected on the surface. It can shine in 2-3 shades!

Apply one layer black or any kind of dark base color for the more spectacular effect.

Try the new Cat Eye Styling Magnet to create the most fabulous cat eye effects.

Curing time: 2-3 mins in UV lamp 1-2 mins in LED lamp

green

pink

4ml –

NEW!

With pink and gold Cat Eye Extra gel&lac.