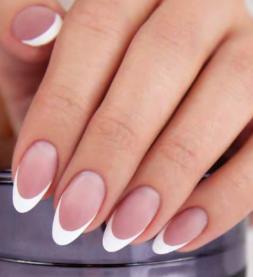

# GUM GEL THE GEL OF FLEXIBILITY

FLEXIBILITY AND DURABILITY

Because of its flexibility it resists to sudden exposures (hitting, straining). Strengthened, transparent builder gel with 'caoutchouc' effect. Perfect choice for natural nail hardening.

#### Advantages:

- strong adhesion and flexibility
- easy to use, smooth spreading
- easy to file
- short nails within short time
- single phased, acid free

Cure time: 3 mins in UV lamp 2 mins in LED lamp

> 5ml-15ml -50ml-