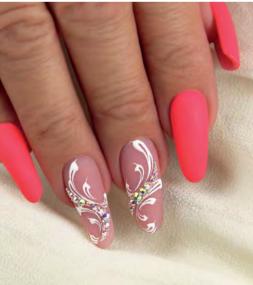

#### **NEW!** CORAL KISS HYPNOTIC GEL&LAC KIT

4x4ml -

#### A KIT ALWAYS WORTH TO HAVE!

Collect the most fresh colors of the spring-summer on an unbeatable price.

The kit contains: Hypnotic 119, 120, 121, 122