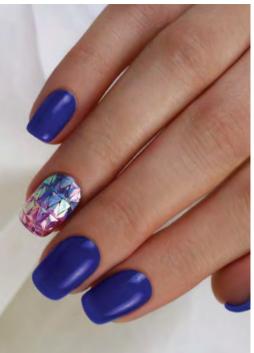

#### THE NEW GENERATION OF CAT EYE GELLACS HAS ARRIVED!

Super pigmented gellacs that change their colors depending on the angle of the view and the light projected on the surface. It can shine in 2-3 shades!

Apply one layer black or any kind of dark base color for the more spectacular effect.

Try the new Cat Eye Styling Magnet to create the most fabulous cat eye effects.

Curing time: 2-3 mins in UV lamp 1-2 mins in LED lamp

With gold Cat Eye Extra gel&lac.

BRILLBIRD