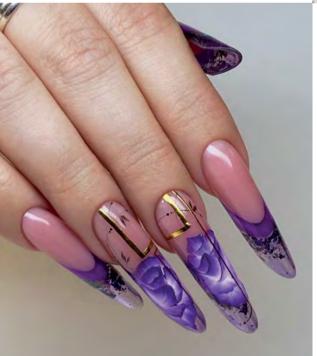

#### THE NEW GENERATION OF CAT EYE GELLACS HAS ARRIVED!

Super pigmented gellacs that change their colors depending on the angle of the view and the light projected on the surface. It can shine in 2-3 shades!

Apply one layer black or any kind of dark base color for the more spectacular effect.

Try the new Cat Eye Styling Magnet to create the most fabulous cat eye effects.

Curing time: 2-3 mins in UV lamp 1-2 mins in LED lamp

With gold Cat Eye Extra gel&lac.

BRILLBIRD