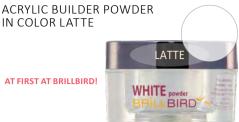

# WHITE POWDER

AT FIRST AT BRILLBIRD!

French snow white powder with fine grains and high pigmentation for patch free spreading. Silky, creamy texture, grinded many times. Medium cure time.

#### Advantages:

- bright white color
- patch and shadow free spreading
- very easy to work with
- good adhesion, smooth spreading
- ideal for competitions, too

30ml – 140ml –

With White acrylic powder.

With Extra White acrylic powder.