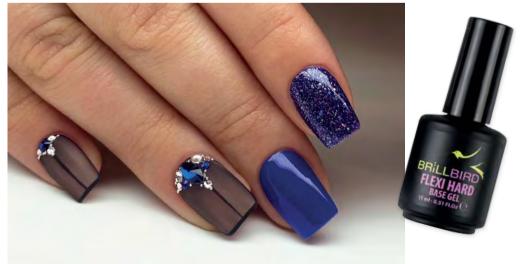

#### BRILLBIRD **NEW!** BIGGER, ECONOMICAL EDITION

The popular base and top gels, the newly developed Flexi Hard Base Gels and the velvet matte effect Matt Extra Tops are available in a 15 ml economically big edition from now.

15ml –

With Latte Extra base, Hypnotic 119, 120, 121 colors and Matt Extra Top.

With Felxi Hard base, Hypnotic 93 color and black Tiffany gel&lac.