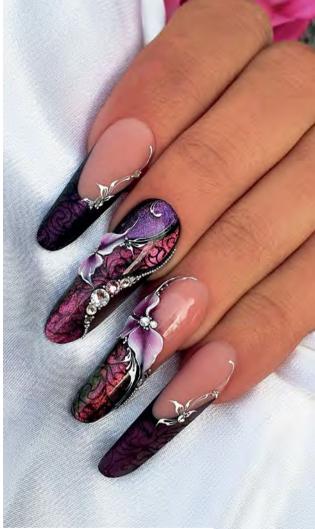

#### THE NEW GENERATION OF CAT EYE GELLACS HAS ARRIVED!

Super pigmented gellacs that change their colors depending on the angle of the view and the light projected on the surface. It can shine in 2-3 shades!

Apply one layer black or any kind of dark base color for the more spectacular effect.

Try the new Cat Eye Styling Magnet to create the most fabulous cat eye effects.

Curing time: 2-3 mins in UV lamp 1-2 mins in LED lamp

With gold Cat Eye Extra gel&lac.

BRILLBIRD

#### NEW CAT EYE EXTRA GEL&LAC

THE NEW GENERATION OF CAT EYE GELLACS HAS ARRIVED!

Super pigmented gellacs that change their colors depending on the angle of the view and the light projected on the surface. It can shine in 2-3 shades!

green

pink

4ml –

NEW!

With pink and gold Cat Eye Extra gel&lac.