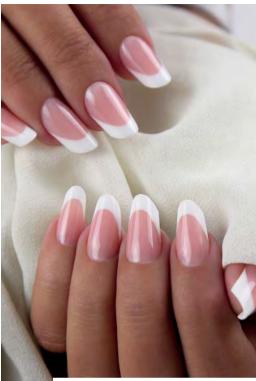

#### FRENCH BUILDER GELS

#### PINK GEL – MILKY MILKY PINK – SLIGHTLY

COVERING PINK BUILDER GEL

VIVID PINK, PERFECT NAIL BED

This medium thick, milky pink builder gel is ideal to hide slight naildamages and to build beautiful, pink nails.