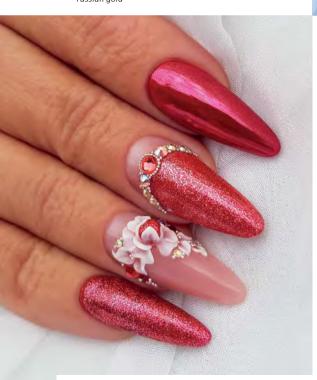

#### NEW CAT EYE EXTRA GEL&LAC

THE NEW GENERATION OF CAT EYE GELLACS HAS ARRIVED!

Super pigmented gellacs that change their colors depending on the angle of the view and the light projected on the surface. It can shine in 2-3 shades!

Apply one layer black or any kind of dark base color for the more spectacular effect.

Try the new Cat Eye Styling Magnet to create the most fabulous cat eye effects.

Curing time: 2-3 mins in UV lamp 1-2 mins in LED lamp

green

pink

4ml –

NEW!

With pink and gold Cat Eye Extra gel&lac.