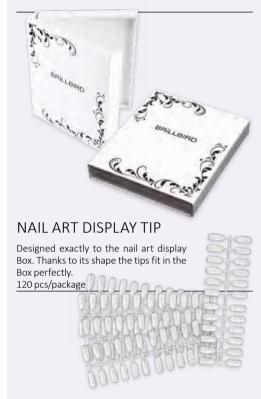

# **NEW!** WHITE NAILART TIP

O Shou

New decoration tips in pratctical white edition so you can save more time. You don't need to paint the white base layer, just start to decorate right away. It has an ideal size and you can present great variety of designs.

50 pcs / pack