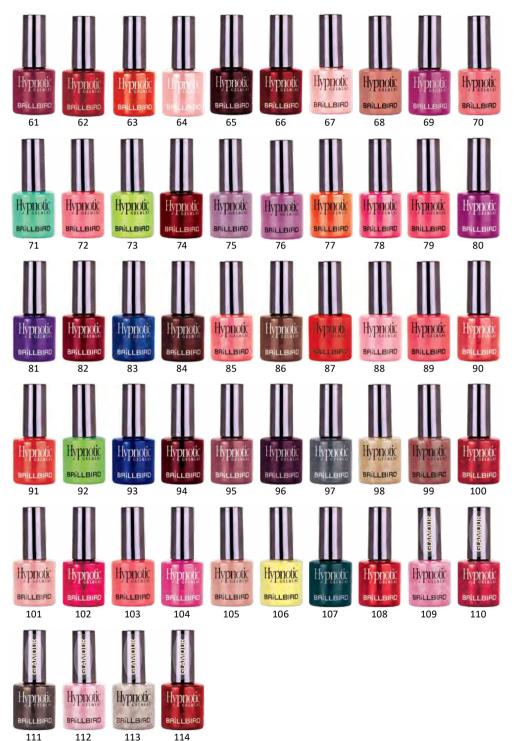

#### HYPNOTIC GEL&LAC

# BRILLBIRD Hyphotic GEL&LAC

GLAMOROUS GENERATION OF GEL&LACS

> BEAUTIFUL, MATCHING COLOR BOTTLES!

# MORE DURABLE BASE (HYPNOTIC GEL&LAC BOND)

- ABRASION- AND YELLOWING FREE SHINE
- IT CAN BE APPLIED EASILY AND WITHOUT STRIPES
- NOW EASIER TO SOAK OFF, MORE GENTLE TO THE NAILS
- HIGHLY PIGMENTED COLORS

DURABLE FOR MORE THAN 3 WEEKS!

Hypnotic Gel&Lac is the new generation of gel polishes. Thanks to the newest developments their color is more pigmented, they don't crease. It's dense texture don't let the material flow at the cuticles. Due to the dense consistency, they can be applied without stripes, and, they don't flow to the cuticle area. Now eaiser to soak off, so they are gentle to the nails.

Your clients can quickly decide by looking at the enchanting hypnotic gel&lac bottles.

4ml – 8ml –

THE GREATEST INNOVATION IN THE HISTORY OF GEL&LAC

With Hypnotic 49 and 51 colors.

HYPNOTIC GEL&LAC

61

HYPNOTIC GEL&LAC