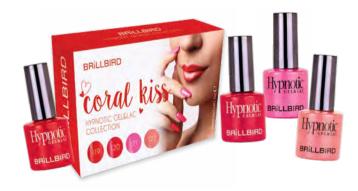

#### **NEW!** CORAL KISS HYPNOTIC GEL&LAC KIT

4x4ml -

#### A KIT ALWAYS WORTH TO HAVE!

Collect the most fresh colors of the spring-summer on an unbeatable price.

The kit contains: Hypnotic 119, 120, 121, 122