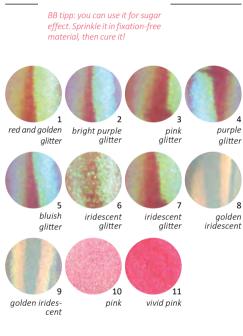

b it immediately into the warm surface. Use fine brush for dust, apply Primer 2 to the edges and cover with two layers Extra Top.

#### SPECIAL WHITE SHINE

#### WHITE CHROME POWDER

Metal-white shine chrome-powder. Rub the powder into the surface of the fixation-free products right after curing, then lock it with extra top shine!



fekete alapon

fehér alapon

white



With white Designer Gel and white Chrome powder.

With Hypnotic Gel&Lac 89 and Neon pigment powders.



Surprise your guests with pearl effect nails! The newest member of the magic product family: the new mermaid effect powders. Available in 11 colors. Silky touch, soft sparkling powder. You can use them on the cleansing products - gels or gel polishes. Use them on the whole nail surface, free edge, or only for nail art.







#### NEON PIGMENT **POWDER**

#### DAZZLING NEON COLORS

For spectacular smoky effect and ombre technic apply the powders into the cured but sticky surface with applicator. For decorations and different patterns, apply the powders into not cured material and cover it with top shine.



## PHOSPHORESCENT PIGMENT

illuminating dark pigment powder in different colors for decorations.



8



#### BRILLBIRD MICRO GLITTER

Sugar effect created with micro glitters! The small grained Micro Glitters of BrillBird were especially developed for this technique, so the small sparkling grains can be used at thin line nail art.

*BB tip: try it with gradients, and classic sparkling nail designs, for the unique alitter effect!* 

2

З



1

DUAL HOLO GLITTERS

Holographic iridescent glitter with a m