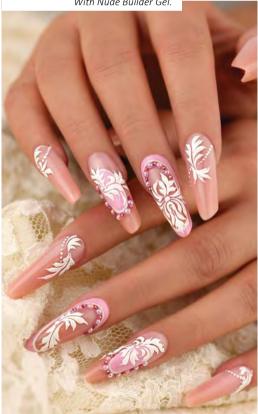

#### FRENCH BUILDER GELS

BRILLBIRD With Latte and Nude Builder Gel.

The babyboomer technique is still ruling the nail world so we would like to provide you a new latte shade. This beautiful color convinces the clients at the first time. You can gain a perfect milky white shade and this won't fade even after 3-4 weeks. It can be used to build a whole nail.