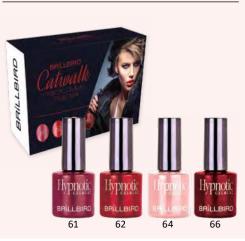

#### CATWALK HYPNOTIC GEL&LAC COLLECTION

The dominant era of the runways with the most determinative fall colors.

The kit contains: Marsala (61), Metalic Red (62), Creme Pink (64), Shiny Bordeaux (66)

4x4 ml

4x4 ml