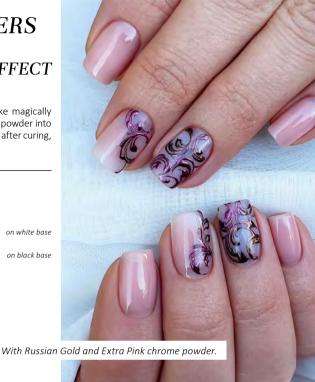

30ml – 200ml –

BILL

#### LEMON-LIME FRAGRANCE

Pleasantly moisturizing oily-salt skin scrub. It cleanse the skin and open the pores to allow the nourishing oils to flow freely into the deeper layer of the skin. The lemon-lime oil and the peeling granule content refresh and stimulate blood flow. We recommend it for home usage as after-treatment between two pedicures.

200ml –



# BRILLBIRD NAIL ART



# **CHROME POWDERS**

#### METAL EFFECT

#### METAL SHINING ON THE NAILS!

Follow the latest trends with BrillBird, make magically shining metalic nails for your guests! rub the powder into the surface of the fixation-free products right after curing, then lock it with Extra Top shine!



on white hase on black base

gold



108





With Hypnotic 110, Go 109 colors and Red Chrome powder.



#### METAL COLOR EFFECT

Breathtaking chrome pigment powders, beautiful effect. Your guest will be amazed of not just the result even the process as well.

#### EASY TO USE

Massage the powder to a non-cleansing surface after approximately 1 minute cure, then cover the surface with shine gel.



#### CHROME POWDERS

#### HOLOGRAM EFFECT

HOLOGRAPHIC MIRROR EFFECT Spellbinding chrome powder. Unique, iridescent glitter!

BB tip: massage the powder into a roughly 15-20 sec cured surface.





With Holographic Mirror powder.



#### AMAZING SHINE

UNICORN POWDERS

Something trendy, something new! Create the trendiest nails with the Unicorn powders. If you would like a nail in all colors of the rainbow, use Unicorn powders.



unicorn powder pink unicorn powder

BB tip: choose a base color, c