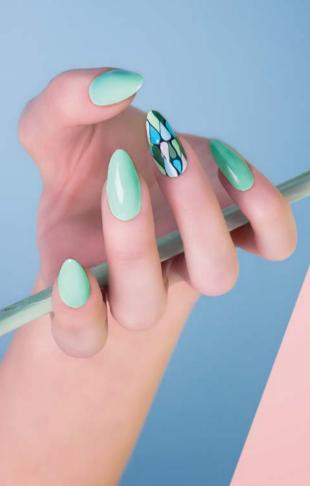

#### THE NEW GENERATION OF CAT EYE GELLACS HAS ARRIVED!

Super pigmented gellacs that change their colors depending on the angle of the view and the light projected on the surface. It can shine in 2-3 shades!

Apply one layer black or any kind of dark base color for the more spectacular effect.

Try the new Cat Eye Styling Magnet to create the most fabulous cat eye effects.

Curing time: 2-3 mins in UV lamp 1-2 mins in LED lamp

With gold Cat Eye Extra gel&lac.

BRILLBIRD

#### CAT EYE PATTERNS IN NEW STYLE!

You can get more intense effect than ever before with our new magnet! We gave it a new shape, which can be used for the traditional Cat Eye and the new Cat Eye Extra gellacs as well. Combine the colors, the patterns, even you can use more magnets to achive exciting effects.