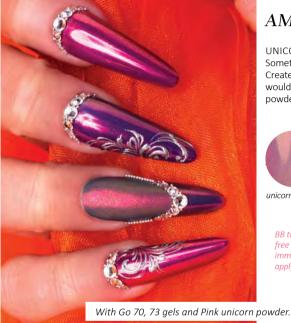

> Limited edition in the new colors: 3ml – 4,5ml –

With Brush&Go Go 74, 100 and 101 gels. 44

BRUSH&GO GEL

With Brush&Go Go 101, 103 gels and pink unicorn powder.