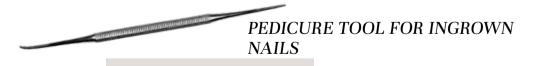

#### **NEW!** METAL TOOLS FOR PEDICURE

#### WITH JAGGED EDGE

A common problem is pain in the side nail, which can be caused by hardening of the skin or the ingrown nails, which can be handle with a suitable stainless tool. After removing the nail heel, refine the side edge of the nail plate and file the free edges. The tool both sides have a jagged edge, one side is straight and the other one is slightly curved and thin to allow the easy access to the surface. Both the skin and the nails will be undamaged, it has designed for easy usage. The device does not wear out and should not be sharpened! Can be disinfected with any tool disinfectant.