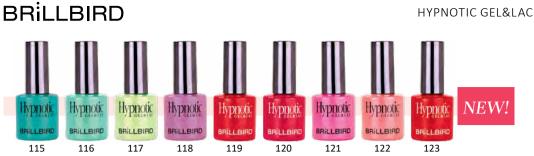

**6.** Bond Gel - apply thinly, cure for 2 mins

then comes the nail sculpting...

#### **USE IT FOR EVERY** PREPARATION!

NAIL PRFP

Sanitize, prevents the formation of fungi, water depriving and Ph value balancing effect. It needs to be dried before the use of primers.

#### Advantages:

- strong sanitize effect
- recommended to use before every
- material (gels, acrylics and gel&lacs)
- increases adhesion

BB tip: after filing and dust removing wipe the surface with Nail Prep. It removes every tiny pieces of dust, so the shine gel remains totally clear.

#### PREPARATION LIQUIDS

#### PRIMER 1 – ACID AND PRIMER PENCIL

#### PREPARATORY LIQUID WITH ACID

It helps the adhesion of gels and acrylic nails by dehydration. In case of problematic nails use it before Primer 2 and wait for 20 seconds. Apply thinly. Avoid skin contact!!!

#### Advantages:

- it dehydrates all layers of the nail - great choice for problematic nails

> 15ml – pen –

#### PRIMER 2 – ACID FREE ACID FREE PRIMER

#### SZUPER STRONG ADHESION

Creates extreme adhesion, forms a sticky layer when it is dried. For gel, acrylic and gel&lac nails.