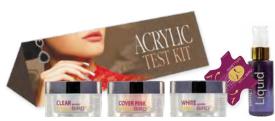

#### ACRYLIC TEST KIT EUROPEAN & NAILYMPIC CHAMPION PRODUCTS IN A TEST KIT

We prepared our kit for those beginner or experienced nail technicians, who would like to try the brillbird acrylic family. One of the basic characteristics of our powders are that they are finely grinded, their creamy-silky texture ensures easy and comfortable forming. Due to their high quality, color intesity and reliability it can be the key to your success in the salon, or even at a contest.

Content: Clear powder 5ml, White powder 5ml, Cover Pink powder 5ml, Ultimate Liquid 20ml, BB double-winged nail form sample

With Cover Pink, White and C22 acrylic powders.