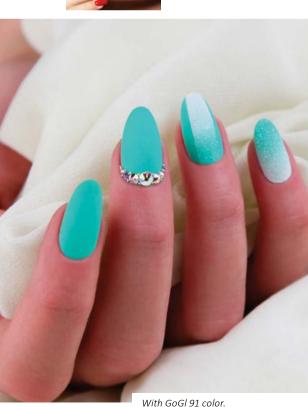

cuticle gently with the spoon end of the metal tool.



Soak the lint free pad with the SCRUB preparation liquid and wipe the surface of the nail.



Apply a thin layer of Brush&Go Gel&Lac.



Cure it for 60 seconds under the LED lamp. (If necessary apply a second, thin layer of Brush&Go Gel&Lac.)



The Brush&Go Gel&Lac application is done!



#### SOAK-OFF STEP BY STEP



Remove the surface shine of the Brush&Go Gel&Lac with a file.



Soak thoroughly the cotton part of the removal foil with Acryl Remover. Place the cotton part on the nail and wrap the finger.



Leave the removal foil (soaked with Acryl Remover) on the nail for 10 mins.



Remove gently the left-overs of the gel&lac with the angled end of the metal tool.



The nail is ready for the next Brush&Go Gel&Lac application.



With

# BRILL BIRD

### EXTRA TOP NO BLUE NON-CLEANSING UNIVERSAL SHINE GEL



#### **IT DOES NOT TURN BLUE!**

We've further developed the excellent features of the extra top! It can be used for darker colors as well due to the special ingredients of the Extra Top No Blue. It preserves the original shades of the colors. One layer is enough for weeks. Non-cleansing material.

Cure time: 2 mins in UV lamp

30 secs in LED lamp



#### Strengthening for weak nails - SHIELD PRO-TECTION

BB tip: use it for French nails, for

substitute trans-

parent!

Cure time: 2 mins in UV lamp 30 secs in LED lamp

HARD&GO GEL&LAC

SHIELD PROTECTION FOR NATURAL NAILS!

NON-CLEANSING

ΝΑΤΠΑΙ ΝΑΠ

STRENGTHENING GEL

5ml -15ml –

8ml –

#### EXTRA TOP NON-CLEANSING UNIVERSAL SHINE GEL



#### ON TOP OF GEL AN