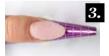

#### COLOR FRENCH ACRYLIC POWDER STEP BY STEP

Prepair the nail plate with Nail Prep and acid-free Primer 2.

I create a nailbed extension and I stilt it with Cover Pink and Glassy Pink acrylic powder, then I band the nail.

Shape the stilted nailbed and I file the smile-line.

I mix again the color acrylic powder with Magic 8 powder and I make the transition on the freeedge.

I put clear acrylic onto the freeedge, because I don't want to file the transition at the proccess of shaping, then I band the nail.

After shaping I use Extra Top shine, after cure I decorate with Brush&Go color gel.