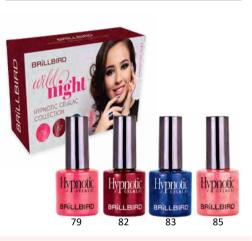

Conquer the night with glittering autumn colors.

The kit contains: Hypnotic 79, 82, 83 and 85