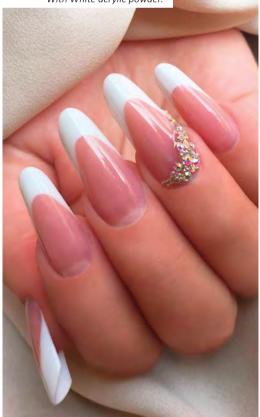

#### FRENCH BUILDER GELS

BRILLBIRD With Latte and Nude Builder Gel.

The babyboomer technique is still ruling the nail world so we would like to provide you a new latte shade. This beautiful color convinces the clients at the first time. You can gain a perfect milky white shade and this won't fade even after 3-4 weeks. It can be used to build a whole nail.

Cure time: 2-3 mins in UV lamp 1-2 mins in LED lamp

5ml –

With Latte Extra Gel.

15ml – 50ml -

LATTE GEL MILKY GEL

THE BASE OF THE BABYBOOMER NAILS

The latest fashion in Europe is the 'full french manicure'. The nails are fully covered with a semi transparent, milky white layer. BB Latte Gel was made for this new trend, which, as a builder gel is perfectly suitable for sculpting a full set. It can applied as a top gel for the 'milky effect' of french manicure.