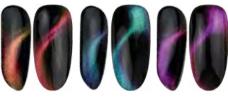

#### THE NEW GENERATION OF CAT EYE GELLACS HAS ARRIVED!

Super pigmented gellacs that change their colors depending on the angle of the view and the light projected on the surface. It can shine in 2-3 shades!

Apply one layer black or any kind of dark base color for the more spectacular effect.

Try the new Cat Eye Styling Magnet to create the most fabulous cat eye effects.

Curing time: 2-3 mins in UV lamp 1-2 mins in LED lamp

#### NEW CAT EYE EXTRA GEL&LAC

THE NEW GENERATION OF CAT EYE GELLACS HAS ARRIVED!

Super pigmented gellacs that change their colors depending on the angle of the view and the light projected on the surface. It can shine in 2-3 shades!