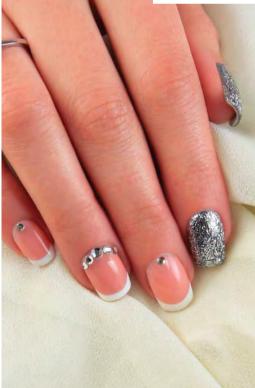

HAMPIONS: **BRILLIANT WHITENESS!** 

LUX WHITE LUXURY WHITE FOR

Whiter than the other gels, with ideal density, maximal pigmentation for the perfect shade- and stain free work. Ideal choice for salon work, but it can be the key element of triumphon competitions too.

Cure time: 4 mins in UV lamp 2-3 mins in LED lamp



#### BUILDER GEL LACQUER WITH BRUSH

BRILLEU

#### BRİLLBIRD

#### NUDE BUILDER GEL&LAC

BUILDER GEL&LAC WITH BRUSH

#### SOAKABLE BUILDER WITH BRUSH

Builder gel &lac with brush to ease the use of the gel&lac. From the practical jar the thick gel&lac does not flow away. Use in one or two layers and try with bond gel as well. With the brush build C-curve. Use as the 3-phase gel&lacs.

Cure time: 2-3 mins in UV lamp 1 min in UV/LED lamp



8ml –

With Nude Builder gel&lac.



NUDE BUILDER GEL&LAC STEP BY STEP



Prepare the nail: matt with buffer, use Spray Prep and Primer2.



Use Bond gel and cure in combinated lamp for 30 seconds, in UV lamp 2 minutes.



Apply a layer Nude Builder gel&lac and cure in combinated lamp for 30 seconds, UV lamp 2 minutes.



Use Nude Builder gel&lac as the C-curve building. Curing time in combinated lamp 1 minute, in UV lamp 2-3 minutes.



Close with Gel&Lac Top or decorate it.

#### PEDICURE GEL

#### BRİLLBIRD

AMONG OUR BUILDING GEL RANGE, BOTH BEGINNERS AND PROFESSIONALS WILL FIND THE PERFECT MATE-RIAL FOR THEM.

#### ANTI FUNGUS PEDI GEL SPECIAL BUILDER GEL FOR NAL CORRECTION

FLAWLESS NAIL BED

Special builder gel for nail correction. It can be used on the hand and on the toes as well. It will stick for the short amount