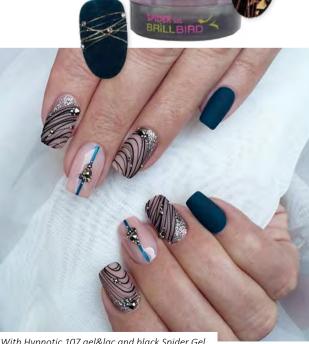

# BRILLBIRD

With F17, F23, Glamour 11 and 3D Forming gels.

SPIDER GEL COBWEB GEL

Use the Spider Gel to draw super thin and even straight lines. Create geometric shapes, spider webs and 3D lines. Dense texture, very elastic material, it won't break. It is easy to learn how to use. Put a dotting tool to the starting point and design the pattern with a confident, quick movement. You can use it on nails with gel&lac and on built nails as well. Non-cleansing.

white black russian gold gold champagne BRILLBIRD

Cure time: 2-3 mins in UV lamp 1-2 mins in LED lamp

With Hypnotic 107 gel&lac and black Spider Gel.