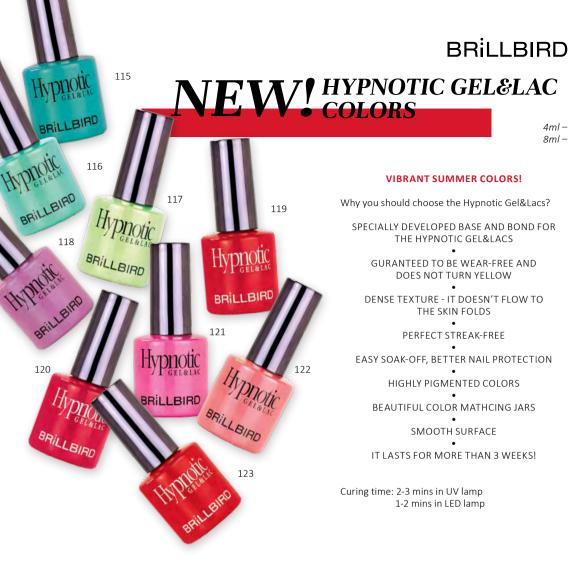

#### **NEW!** CORAL KISS HYPNOTIC GEL&LAC KIT

4x4ml -

#### A KIT ALWAYS WORTH TO HAVE!

Collect the most fresh colors of the spring-summer on an unbeatable price.

The kit contains: Hypnotic 119, 120, 121, 122