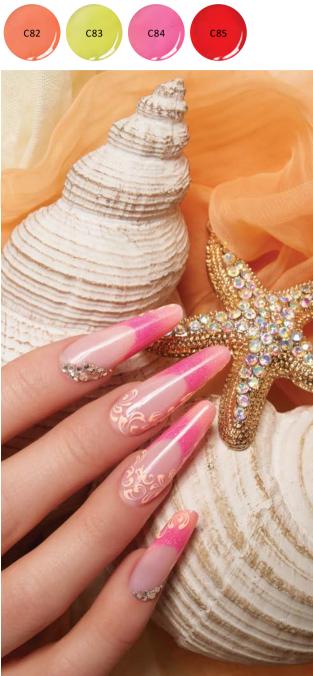

owders.



#### BRILLBIRD COLOR POWDERS

Color powders of high quality, intense tones, usable for 3D nail art too. Created according to the latest trend of fashion.



COLOR POWDERS



#### COLOR FRENCH ACRYLIC POWDER STEP BY STEP



Prepair the nail plate with Nail Prep and acid-free Primer 2.



I create a nailbed extension and I stilt it with Cover Pink and Glassy Pink acrylic powder, then I band the nail.



Shape the stilted nailbed and I file the smile-line.







I mix again the color acrylic powder with Magic 8 powder and I make the transition on the freeedge.



I put clear acrylic onto the freeedge, because I don't want to file the transition at the proccess of shaping, then I band the nail.



After shaping I use Extra Top shine, after cure I decorate with Brush&Go color gel.



#### BRILLBIRD DIAMOND COLOR POWDER

Sparkling elegant powders with blinding diamond shine and immaculate coverage.



With D15 color powder.





# MAGIC ACRYLIC POWDER

Charming elegancy: wonderful sparkling, soft glitters, unique harmony! One of the most popular effects in the salons.



10ml –



#### AQUARELL CREAM PAINTS

Aquarelle cream paints satisfy even the highest expectations. We can reach a better color intensity and shine by using less water. Available in a handy, antidrying tube.



With Go 01 gel and Aquarell paints. COLOR MIXING



With Glamour 11 gel and Aquarell paints.

#### ONE MOVEMENT ACRYLIC PAINTS

# BRİLLBIRD



With Brush&Go gels and acrylic paints.



# NATURAL NAIL CARE



# **BRILLBIRD NAIL POLISHES**



#### BRILLBIRD NAIL POLISHES

#### ART LACQUER BLACK A