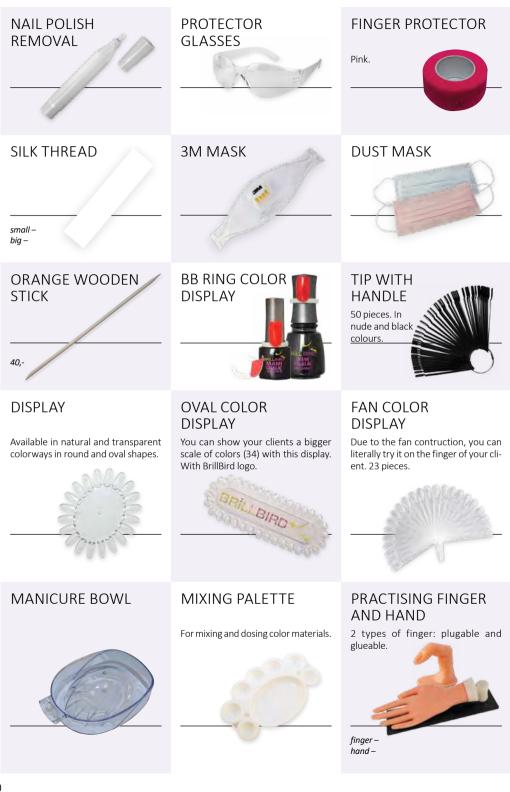

et to know this, you will use

100 pcs / box



## GLOVES WITH RUBBER FINGERTIPS

Better grip, perfect ventilation, available in S-M-L sizes.



## COLOURED NITRIL GLOVES

Neon green and purple gloves to be attractive in the salon. The powder-free nitrile rubber gloves are available in economic 100 pieces boxes. It's available in three sizes: in S, M, L.



## BLACK NITRILE GLOVES

Powder-free, strong, high quality material nitrile gloves. S,M,L size 50pcs/box



## HYPNOTIC DISPLAY

Elegant solution into your salon! BrillBird's new black display can be used even set on table or mounted on the wall. You can't only store and methodize your hypnotic gel&lacs in it, but even your color gels too. *Size: 31x51cm shelf - 28,5x6cm* 

shelf - 28,5x6cm foot - 23x9cm



## ACCESSORIES

# BRİLLBIRD









Luxury eyelash extension wizh invisible application

Innovative products Luxury quality Small group, practice oriented training Continuous background support

www.ladyiasms.

lady

LASH









# BRILLBIRD Luxury Nail System

© Copyright BrillBird 2020. All rights reserved.