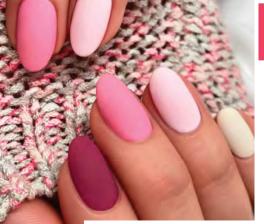

#### THE NEW GENERATION OF CAT EYE GELLACS HAS ARRIVED!

Super pigmented gellacs that change their colors depending on the angle of the view and the light projected on the surface. It can shine in 2-3 shades!

Apply one layer black or any kind of dark base color for the more spectacular effect.

Try the new Cat Eye Styling Magnet to create the most fabulous cat eye effects.

Curing time: 2-3 mins in UV lamp 1-2 mins in LED lamp

With gold Cat Eye Extra gel&lac.

BRILLBIRD