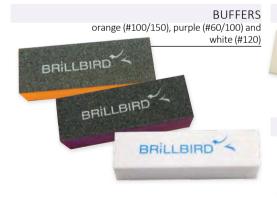

nt stones. in addition, they do not only do that at the first use: even after long-lasting use, they remain shockingly effective. They will save you a lot of muscle-energy and costs.



BRILLBIRE

THIN WOODEN FILE - for manicure, for narrow spaces

## LEOPARD PRINTED

- for manicure #180/240



This practical mini BrillBird File fits into any woman bag because of its size – it's just 7 cm long. Give it to your best clients as a gift, so it'll remind her of you and your salon.



BB ACRYLIC REFINER BUFFER - soft #220/280, curved-straight practical shape, finer, with BB durability

ACRYLIC REFINER HIGH QUALITY BUFFER

stronger, more durable #100/180

BB tip: perfect for refining the surface of gel and acrylic nails.



BRILLBIRD

BRILLBIRD

WILD CAT PRINTED GIFT FILF

#180/furrv

BRILLBIRD



BB tip: before the first use, it is worth to make the edge of the files softer, so we can prevent harming the skin of the clients. Use a used file for this! BRILL BUFFER (Made in England) Stronger, durable with softer sponge.



## SOFT TOUCH BUFFER FOR GEL&LAC

Ultra-soft, nail friendly buffer, which was especially developed for removing the shine, before applying the Gel&Lac. It does not harm the surface of the natural nail, it just reduces its shine.





## FILES - POLISHERS

THICK FILE - 3 roughness levels BRILLBIRD

## MAGIC SHINE BUFFER

in renewed color



## MAGIC SHINE BUFFER BLOCK



## PIRPLE MAGIC SHINE POLISHER

BRILLBIRD

The compact version of the well-known magic shine polisher. it is thinner, but also durable. Due to its large surface, the acrylic or the natural nails c