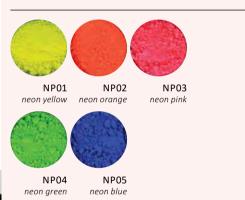

#### RIO LIGHTS HYPNOTIC GEL&LAC COLLECTION

Hypnotic Gel&Lac Rio Lights kit was inspired by the vibrant, colorful lights of Brazil. Neon, if you want something truly exotic.

The kit contains: Hypnotic Gel&Lac 53, 57, 58, 59