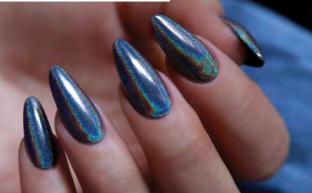

gically shining metalic nails for your guests! rub the powder into the surface of the fixation-free products right after curing, then lock it with Extra Top shine!



on white hase on black base

gold



108





With Hypnotic 110, Go 109 colors and Red Chrome powder.



#### METAL COLOR EFFECT

Breathtaking chrome pigment powders, beautiful effect. Your guest will be amazed of not just the result even the process as well.

#### EASY TO USE

Massage the powder to a non-cleansing surface after approximately 1 minute cure, then cover the surface with shine gel.



#### CHROME POWDERS

#### HOLOGRAM EFFECT

HOLOGRAPHIC MIRROR EFFECT Spellbinding chrome powder. Unique, iridescent glitter!

BB tip: massage the powder into a roughly 15-20 sec cured surface.





With Holographic Mirror powder.



#### AMAZING SHINE

UNICORN POWDERS

Something trendy, something new! Create the trendiest nails with the Unicorn powders. If you would like a nail in all colors of the rainbow, use Unicorn powders.



unicorn powder pink unicorn powder

BB tip: choose a base color, cover with flexible and cleansing free top (e.g. Extra Top). Cure it totally and after curing, rub it immediately into the warm surface. Use fine brush for dust, apply Primer 2 to the edges and cover with two layers Extra Top.

#### SPECIAL WHITE SHINE

#### WHITE CHROME POWDER

Metal-white shine chrome-powder. Rub the powder into the surface of the fixation-free products right after curing, then lock it with extra top shine!



fekete alapon

fehér alapon

white



With white Designer Gel and white Chrome powder.

With Hypno