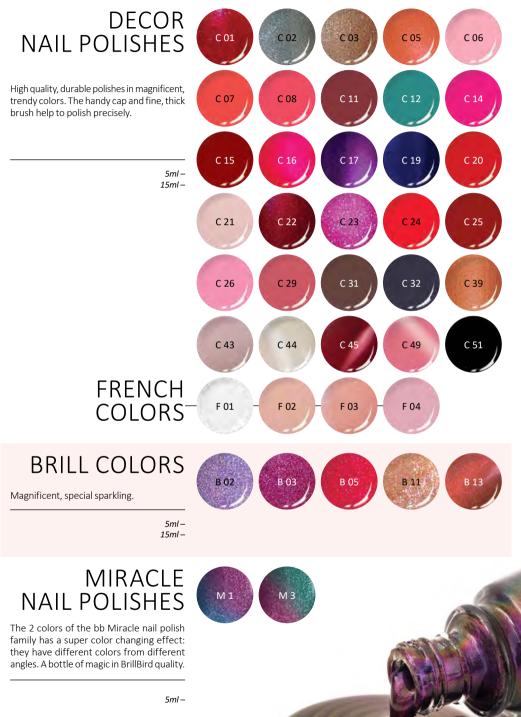

shine, after cure I decorate with Brush&Go color gel.



#### BRILLBIRD DIAMOND COLOR POWDER

Sparkling elegant powders with blinding diamond shine and immaculate coverage.



With D15 color powder.





# MAGIC ACRYLIC POWDER

Charming elegancy: wonderful sparkling, soft glitters, unique harmony! One of the most popular effects in the salons.



10ml –



#### AQUARELL CREAM PAINTS

Aquarelle cream paints satisfy even the highest expectations. We can reach a better color intensity and shine by using less water. Available in a handy, antidrying tube.



With Go 01 gel and Aquarell paints. COLOR MIXING



With Glamour 11 gel and Aquarell paints.

#### ONE MOVEMENT ACRYLIC PAINTS

# BRİLLBIRD



With Brush&Go gels and acrylic paints.



# NATURAL NAIL CARE



# **BRILLBIRD NAIL POLISHES**



#### BRILLBIRD NAIL POLISHES

#### ART LACQUER BLACK AND WHITE NEEDLE BRUSH NAIL POLISH

The BrillBird nail polishes with extremely high pigmentation are available in needle brush version. You can create any nail art or draw the smile line with this super precise brush.





#### COAT THINNER

You can dilute your too dense nail polishes again and keep on using them.

50ml –

#### NAIL POLISH REMOVER

Removes all nail polish very easily. It can also be applied to artificial nails. With vanilla scent.

> 100ml – 1 liter –

With C19 and M3 nail polish.

With Cover Pink and Latte acrylic powders.



15ml –

#### NO FUNGUS ANTI FUNGAL LIQUID

HARDENING BASECOAT

It penetrates into the nail plate near the cuticle and hardens the nails, with high amount of calcium and vitamin content. It needs