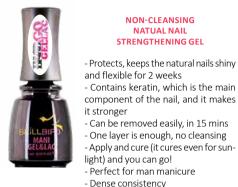

#### EXTRA TOP NO BLUE NON-CLEANSING, UNIVERSAL SHINE GEL

#### IT DOES NOT TURN BLUE!

We've further developed the excellent features of the Extra Top! It can be used for darker colors as well due to the special ingredients of the Extra Top No blue. It preserves the original shades of the colors. One layer is enough for weeks. Non-cleansing material.

30 secs in LED lamp

Cure time: 2 mins in UV lamp