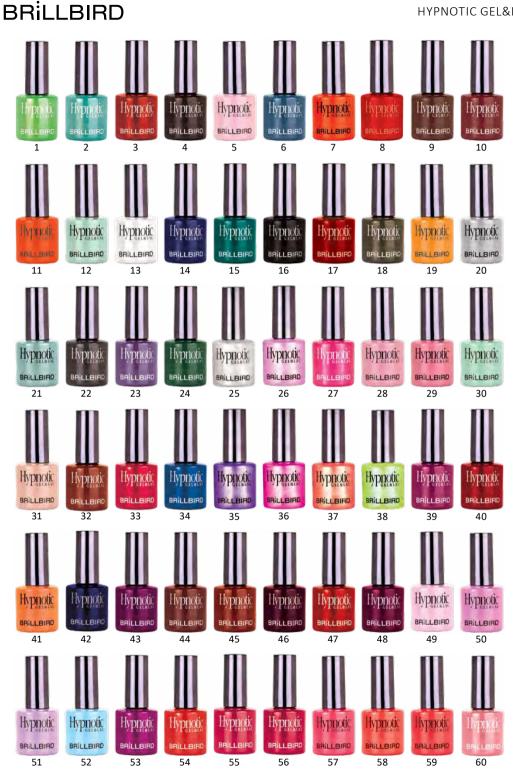

#### HYPNOTIC GEL&LAC

# BRILLBIRD Hyphotic GEL&LAC

GLAMOROUS GENERATION OF GEL&LACS

> BEAUTIFUL, MATCHING COLOR BOTTLES!

# MORE DURABLE BASE (HYPNOTIC GEL&LAC BOND)

- ABRASION- AND YELLOWING FREE SHINE
- IT CAN BE APPLIED EASILY AND WITHOUT STRIPES
- NOW EASIER TO SOAK OFF, MORE GENTLE TO THE NAILS
- HIGHLY PIGMENTED COLORS

DURABLE FOR MORE THAN 3 WEEKS!

Hypnotic Gel&Lac is the new generation of gel polishes. Thanks to the newest developments their color is more pigmented, they don't crease. It's dense texture don't let the material flow at the cuticles. Due to the dense consistency, they can be applied without stripes, and, they don't flow to the cuticle area. Now eaiser to soak off, so they are gentle to the nails.

Your clients can quickly decide by looking at the enchanting hypnotic gel&lac bottles.

4ml – 8ml –

THE GREATEST INNOVATION IN THE HISTORY OF GEL&LAC

With Hypnotic 49 and 51 colors.

HYPNOTIC GEL&LAC

61

HYPNOTIC GEL&LAC