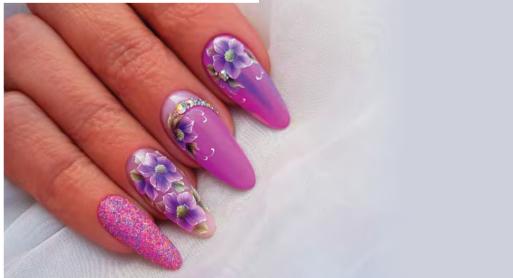

, then I band the nail.



After shaping I use Extra Top shine, after cure I decorate with Brush&Go color gel.



#### BRILLBIRD DIAMOND COLOR POWDER

Sparkling elegant powders with blinding diamond shine and immaculate coverage.



With D15 color powder.





# MAGIC ACRYLIC POWDER

Charming elegancy: wonderful sparkling, soft glitters, unique harmony! One of the most popular effects in the salons.



10ml –



#### AQUARELL CREAM PAINTS

Aquarelle cream paints satisfy even the highest expectations. We can reach a better color intensity and shine by using less water. Available in a handy, antidrying tube.



With Go 01 gel and Aquarell paints. COLOR MIXING



With Glamour 11 gel and Aquarell paints.

#### ONE MOVEMENT ACRYLIC PAINTS

# BRİLLBIRD



With Brush&Go gels and acrylic paints.



# NATURAL NAIL CARE



# **BRILLBIRD NAIL POLISHES**



#### BRILLBIRD NAIL POLISHES

#### ART LACQUER BLACK AND WHITE NEEDLE BRUSH NAIL POLISH

The BrillBird nail polishes with extremely high pigmentation are available in needle brush version. You can create any nail art or draw the smile line with this super precise brush.





#### COAT THINNER

You can dilute your too dense nail polishes again and keep on using them.

50ml –

#### NAIL POLISH REMOVER

Removes all nail polish very easily. It can also be applied to artificial nails. With vanilla scent.

> 100ml – 1 liter –

With C19 and M3 nail polish.

With Cover Pink and Latte acrylic powders.



15ml –

#### NO FUNGUS ANTI FUNGAL LIQUID

HARDENING BASECOAT

It penetrates into the nail plate near the cuticle and hardens the nails, wi