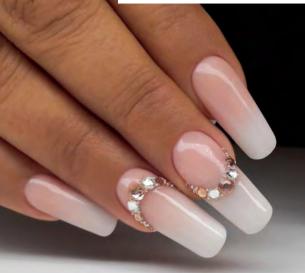

#### FRENCH BUILDER GELS

BRILLBIRD With Latte and Nude Builder Gel.

The babyboomer technique is still ruling the nail world so we would like to provide you a new latte shade. This beautiful color convinces the clients at the first time. You can gain a perfect milky white shade and this won't fade even after 3-4 weeks. It can be used to build a whole nail.

Cure time: 2-3 mins in UV lamp 1-2 mins in LED lamp

5ml –

With Latte Extra Gel.

15ml – 50ml -

LATTE GEL MILKY GEL

THE BASE OF THE BABYBOOMER NAILS

The latest fashion in Europe is the 'full french manicure'. The nails are fully covered with a semi transparent, milky white layer. BB Latte Gel was made for this new trend, which, as a builder gel is perfectly suitable for sculpting a full set. It can applied as a top gel for the 'milky effect' of french manicure.