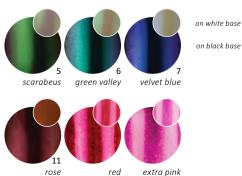

# GEL&LAC WITH 10 SPECIAL

With Cat Eye gold.

sky

gold

silver

russian gold

violet

olive

pearl white

The specialty of the BrillBird Cat Eye effect gel&lac, that you can use it by itself or apply it over an other color in order to get a unique, cat eye effect. You can give a particular twist to your gels and gel&lacs.