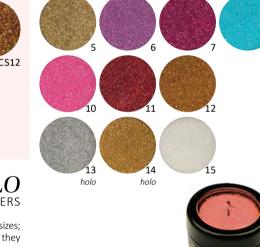

#### THE NEW GENERATION OF CAT EYE GELLACS HAS ARRIVED!

Super pigmented gellacs that change their colors depending on the angle of the view and the light projected on the surface. It can shine in 2-3 shades!

Apply one layer black or any kind of dark base color for the more spectacular effect.

Try the new Cat Eye Styling Magnet to create the most fabulous cat eye effects.

Curing time: 2-3 mins in UV lamp 1-2 mins in LED lamp

With gold Cat Eye Extra gel&lac.

BRILLBIRD