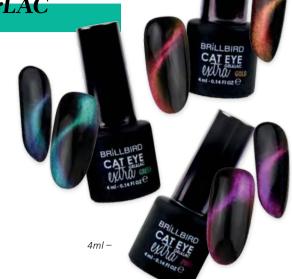

#### THE NEW GENERATION OF CAT EYE GELLACS HAS ARRIVED!

Super pigmented gellacs that change their colors depending on the angle of the view and the light projected on the surface. It can shine in 2-3 shades!

Apply one layer black or any kind of dark base color for the more spectacular effect.

Try the new Cat Eye Styling Magnet to create the most fabulous cat eye effects.

Curing time: 2-3 mins in UV lamp 1-2 mins in LED lamp

With gold Cat Eye Extra gel&lac.

BRILLBIRD