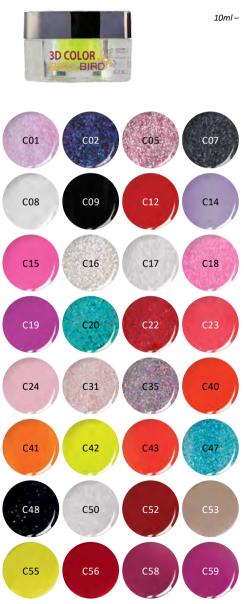

#### **NEW!** 3D COLOR POWDER SHADES

10ml –

#### **2 SPRING COLORS!**

Intense-colored, high-coverage, fine-grained acrylic powders in 2 new versions. Discover these fresh vivid colors, and you'll love these acrylic nails!

With C86 and C87 color powders.