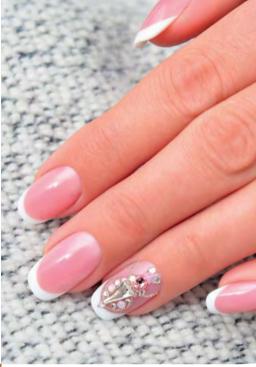

#### FRENCH BUILDER GELS

BRILLBIRD With Latte and Nude Builder Gel.

The babyboomer technique is still ruling the nail world so we would like to provide you a new latte shade. This beautiful color convinces the clients at the first time. You can gain a perfect milky white shade and this won't fade even after 3-4 weeks. It can be used to build a whole nail.

Cure time: 2-3 mins in UV lamp 1-2 mins in LED lamp

5ml –

With Latte Extra Gel.

15ml – 50ml -

LATTE GEL MILKY GEL

THE BASE OF THE BABYBOOMER NAILS

The latest fashion in Europe is the 'full french manicure'. The nails are fully covered with a semi transparent, milky white layer. BB Latte Gel was made for this new trend, which, as a builder gel is perfectly suitable for sculpting a full set. It can applied as a top gel for the 'milky effect' of french manicure.