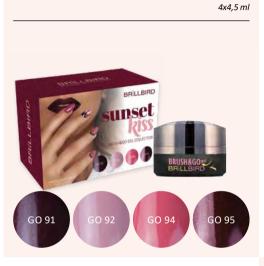

#### BRUSH&GO GEL KITS

4x4.5 ml

#### SUNSET KISS BRUSH&GO COLOR GEL KIT

The most gorgeous shades of the sunset in one kit together. The kit contains: Brush&Go gel Go 91, Go 92, Go 94 and Go 95