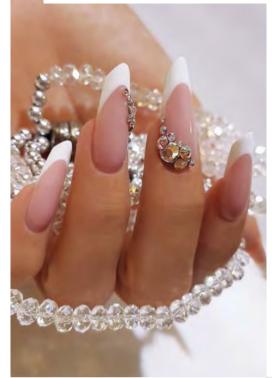

#### **NEW!** HALF ROUND PEARL BEADS

ESSENTIAL ACCESSORY FOR WEDDING NAILS! Beautiful half round beads in 3 sizes from the tiniest to the biggest sizes so you can find the best for everyone. Slightly iridescent, elegant yet gives the nails a spectacular effect. For durable result we reccommend to apply in a single coat.