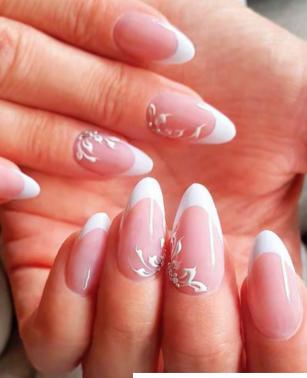

#### FRENCH BUILDER GELS

BRILLBIRD With Latte and Nude Builder Gel.

The babyboomer technique is still ruling the nail world so we would like to provide you a new latte shade. This beautiful color convinces the clients at the first time. You can gain a perfect milky white shade and this won't fade even after 3-4 weeks. It can be used to build a whole nail.

Cure time: 2-3 mins in UV lamp 1-2 mins in LED lamp

5ml –

With Latte Extra Gel.

15ml – 50ml -

LATTE GEL MILKY GEL

THE BASE OF THE BABYBOOMER NAILS

The latest fashion in Europe is the 'full french manicure'. The nails are fully covered with a semi transparent, milky white layer. BB Latte Gel was made for this new trend, which, as a builder gel is perfectly suitable for sculpting a full set. It can applied as a top gel for the 'milky effect' of french manicure.