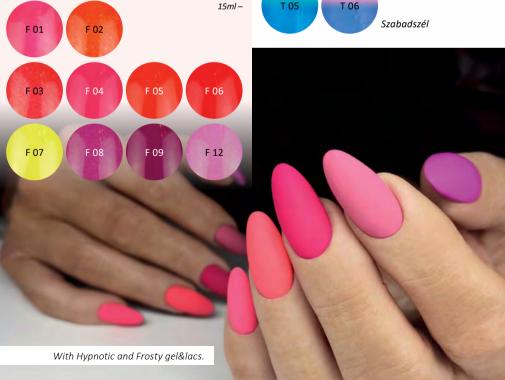

15ml –

With Latte Extra base, Hypnotic 119, 120, 121 colors and Matt Extra Top.

With Felxi Hard base, Hypnotic 93 color and black Tiffany gel&lac.

With gold Cat Eye Extra gel&lac.

BRILLBIRD