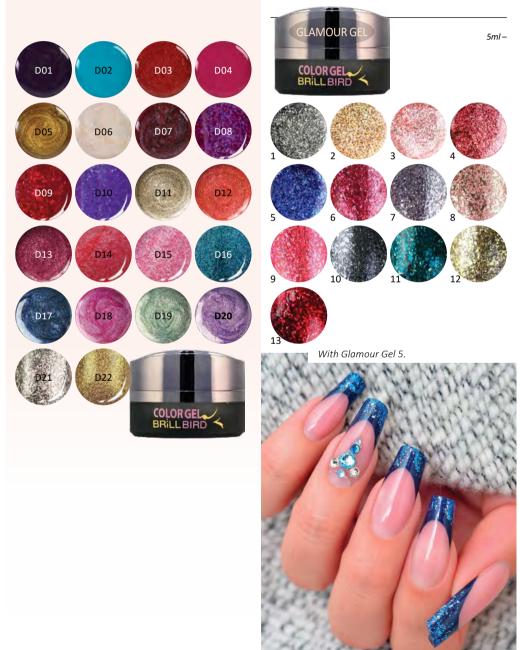

# GLAMOUR GEL

With our glittering gels, you get a real glamor effect. Use it in thin layer as effect on color surface, for filed smile line and the whole nail surface in 2 layers or create the free edge with it.

Cure time: 2 mins in UV lamp 1 min in LED lamp

5ml –

**Brill Gel and Brill Air Gel** – gels which contain different grains in wonderful colors.

**Diamond Gel** – sparkling glitters with clear gel. **Glamour Gel** – the most brilliant gel nowadays. extra shiny flakes instead of glitters.