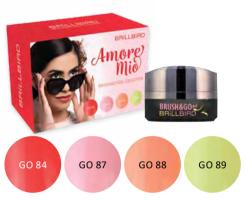

### AMORE MIO BRUSH&GO COLOR GEL KIT

Love for the first sight! Cool summer colors in one kit. You will love it in a short time.