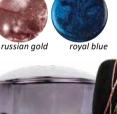

### **3D GELS**

Super dense, easy to apply, developped for spectacular 3D decorations.

# BRILLBIRD

With F17, F23, Glamour 11 and 3D Forming gels.

SPIDER GEL COBWEB GEL

Use the Spider Gel to draw super thin and even straight lines. Create geometric shapes, spider webs and 3D lines. Dense texture, very elastic material, it won't break. It is easy to learn how to use. Put a dotting tool to the starting point and design the pattern with a confident, quick movement. You can use it on nails with gel&lac and on built nails as well. Non-cleansing.

#### **3D FORMING GEL** NAIL ART GEL

Very dense, odorless, forming decoration gel. Easy to create flower or lace patterns. It is applicable over shine gels. Flat the gel with a brush - soaked with Cleaner -, then you can create the desired pattern with a nail art needle. You have unlimited time to form. Cleansing free product. No need to seal.

white black russian gold gold champagne BRILLBIRD

Cure time: 2-3 mins in UV lamp 1-2 mins in LED lamp

With Hypnotic 107 gel&lac and black Spider Gel.