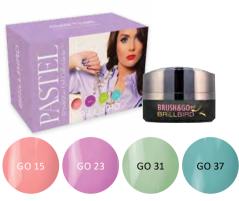

#### PASTEL NEON **BRUSH&GO COLOR GEL KIT**

Super cool selection of the trendiest NEON PASTEL colors! A real funky feeling. Your clients feel pretty and they cheer up just by looking at their beautiful nails! :)

With Brush&Go 55 gel.

4x4,5 ml

GO 58 GO 55 GO 56