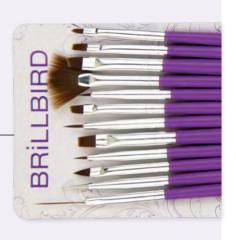

Our O Short Brush gives you more stable lines than ever before. You can draw more accurate patterns and shape your hairline more securely, tendrils with its short hair. Brush hair lenght: 3 mm

# **NEW!** WHITE NAILART TIP

O Shou

New decoration tips in pratctical white edition so you can save more time. You don't need to paint the white base layer, just start to decorate right away. It has an ideal size and you can present great variety of designs.