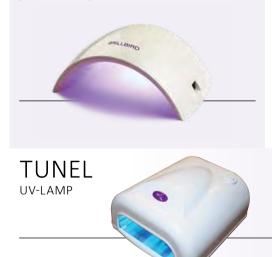

ected. It can also be used for filing the skin.

## DOUBLE-SIDED FOOT FILE

Double-sided file with finer and coarser side. The metal surface can be easily disinfected. ergonomic handle for comfortable grip. It is also excellent for home use.



## **EQUIPMENTS - LAMPS**

# BRİLLBIRD

# BRILL PRO

#### MINDEN ANYAGOT MEGKÖT 1 PERC ALATT

24 égővel ellátott, 48 wattos UVLED lámpa, egyedülálló low-heat funkcióval, mely csökkenti a köttetés során keletkező hőt. Letisztult, elegáns megjelenésű, időzítő és mozgásérzékelő szenzorral ellátva.



19.500,-

# LED PRO MAX

#### COMPACT, YET STRONG

Elegant and reliable 36w lamp with 18 super-powerful bulbs, motion sensor and timer switch. Perfectly cures any BrillBird products. it reserves a small space, yet strong, precise, ideal for pedicure too.



# ELEGANT

## USE THE COMBINATION OF

## UV AND LED TUBES!

Elegant UV lamp with many professional functions. 4x9w power, ventillation system, digital display time switch. You can pull out the plate for pedicure works. It can be used with 2 led panels, attached to the upper side.



# VOGUE

#### SENSATIONAL PRICE! COMPACT SIZE, SUITABLE FOR TRAVELLING!

Durable and popular UV lamp with two 9w bulbs. Closed on 3 sides.



4x9w, time switch, ventillation system, there are mirrors inside. its deepness ensures the client will not hit her fingertips.

## EQUIPMENTS - BULBS

# BRILL

#### SPEED UP YOUR DAILY SALON WORK, COMBINE THE LED AND UV BULBS IN YOUR LAMP!

# UV-LAMP

9W BULB

IN TWO SIZES

9w led bulb - identical to the socket of the UV bulb is available at BrillBird. extremely strong