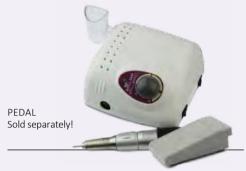

art with one movement. Snow white ultra modern device with light pink head.



## "SHELL" NAIL DRILL MACHINE

ADJUSTABLE BACK AND FORTH!

The shell-shaped dark purple control unit and the light metal head make the SHELL Drill Machine a pleasant tool for all-day salon work. It has all the professional features: adjustable stepless speed control, foot pedal switch, quick chuck (you can change the bit in a second), and two types of head holders (one you can put on the machine and one mobile silicone pad).



## BRILL DRILL HIGH-TECH NAIL DRILL MACHINE

**TOP CLASS!** 

With Japanese micro engine, 4 bearings instead of 2. It turns dreams into reality with its precise engineering: vibration free, fast workflow, extraordinarily quiet. Very reliable, long life span.

With stepless 0-30,000 RPM.



pedal –

## "PORTABLE" NAIL DRILL MACHINE

EASY TO CARRY! IDEAL FOR TRAVELLING!

The smoky-metal colored Portable Drill Machine is becoming our favorite at first sight: many like the handy, massive, but not heavy, pretty little compact machines. It is small, but has all the necessary functions: adjustable speed, quick chuck (you can change the bit with one move), and an extra on-off switch right above your hand. with drill bit set.

NOT RECOMMENDED FOR SALON WORK!



cvlinder -

# BRILLBIRD BRILLBIRD DRILL BITS

## TITANIUM CARBIDE BITS

Made with German precision, with an unbreakable titanium coating. Thanks to its professional material and special surface, it does not heat up, yet allows quick work.



## MECHANIC MANICURE SET

Create perfect gel polish mancire to your clients. With th