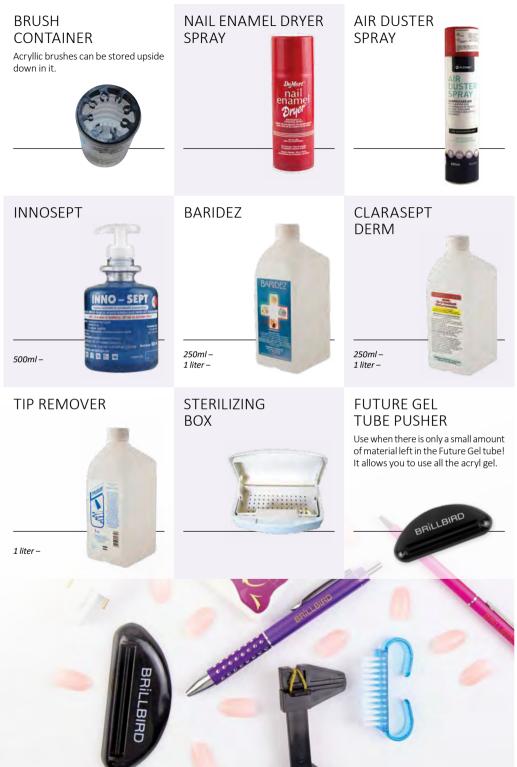

o know this, you will use

100 pcs / box



## GLOVES WITH RUBBER FINGERTIPS

Better grip, perfect ventilation, available in S-M-L sizes.



## COLOURED NITRIL GLOVES

Neon green and purple gloves to be attractive in the salon. The powder-free nitrile rubber gloves are available in economic 100 pieces boxes. It's available in three sizes: in S, M, L.



## BLACK NITRILE GLOVES

Powder-free, strong, high quality material nitrile gloves. S,M,L size 50pcs/box



## HYPNOTIC DISPLAY

Elegant solution into your salon! BrillBird's new black display can be used even set on table or mounted on the wall. You can't only store and methodize your hypnotic gel&lacs in it, but even your color gels too. *Size: 31x51cm shelf - 28,5x6cm* 

shelf - 28,5x6cm foot - 23x9cm



## ACCESSORIES

# BRİLLBIRD









Luxury eyelash extension wizh invisible application

Innovative products Luxury quality Small group, practice oriented training Continuous background support

www.ladyiasms.

lady

LASH









# BRILLBIRD Luxury Nail System

© Copyright BrillBird 2020. All rights reserved.