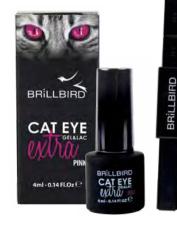

#### NEW CAT EYE EXTRA GEL&LAC

THE NEW GENERATION OF CAT EYE GELLACS HAS ARRIVED!

Super pigmented gellacs that change their colors depending on the angle of the view and the light projected on the surface. It can shine in 2-3 shades!

green

pink

4ml –

NEW!

With pink and gold Cat Eye Extra gel&lac.