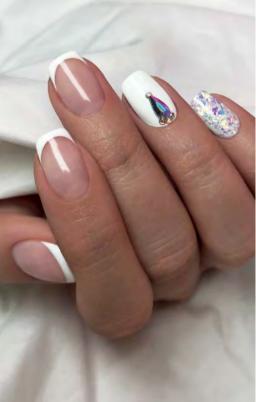

#### FRENCH BUILDER GELS

#### FRENCH BUILDER GELS

BRILLBIRD With Latte and Nude Builder Gel.

The babyboomer technique is still ruling the nail world so we would like to provide you a new latte shade. This beautiful color convinces the clients at the first time. You can gain a perfect milky white shade and this won't fade even after 3-4 weeks. It can be used to build a whole nail.