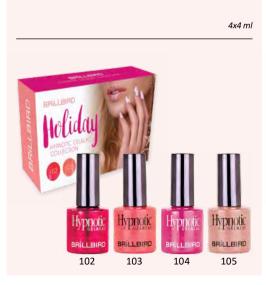

### HOLIDAY HYPNOTIC GEL&LAC COLLECTION

This kit is the best choice, it has the most popular colors included. a basic must have. The kit contains: Hypnotic 102, 103, 104 and 105