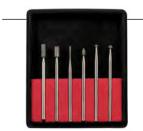

# BRILLBIRD **NEW!** DRILL BITS

#### CUTICULA PUSHER NAIL BIT

For lifting cuticle, fine removal of skin, diamond powder bit for cleaning.

#### PERFECT MANI NAIL BIT

Rounded end, soft diamond powder manicure bit with a gentle shape for sensitive skin. You can reach deep under the skin for a more complete manicure with its thinned end.

SOFTENER NAIL BIT

We recommend the Softener nail bit with diamond powder for refining the skin.