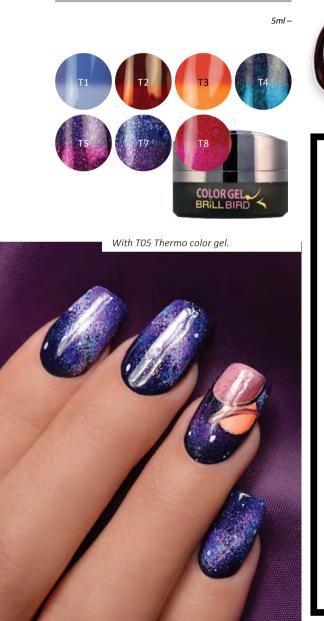

#### THERMO COLOR GEL COLOR CHANGE GELS

These color gels show spectacular color change effect of temperature change. They change in 31°C degrees, so if the edge can cool down under this, their color can change.