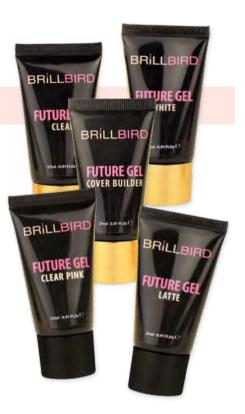

#### FUTURE GEL POLYGEL, ACRYL GEL

THE FEATURES OF GEL AND ACRYL

IN ONE PRODUCT

#### CLEAR, WHITE, COVER BUILDER, LATTE AND CLEAR PINK COLORS

Faster sculpting, easier and more precise salon work with our new hybrid future gel. Make french nails, baby boomer or even sculpt a whole nail with future gel. Try all colors for easy and durable construction.

#### Advantages:

- does not heat up
- use it with Future Forming Solution
- no allergic reaction and unpleasant smell
- apply it with spatula
- does not need Bond Gel under it
- easy and timeless shaping, can be applied precisely
- no bubbles, no blobs
- can be bend professionaly

- after rubbing down thin base layer can be removed with remover

Cure time: 2-3 mins in UV lamp 1-2 mins in LED lamp 1 min in UV/LED lamp

27ml -

BB