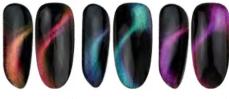

#### THE NEW GENERATION OF CAT EYE GELLACS HAS ARRIVED!

Super pigmented gellacs that change their colors depending on the angle of the view and the light projected on the surface. It can shine in 2-3 shades!

Apply one layer black or any kind of dark base color for the more spectacular effect.

Try the new Cat Eye Styling Magnet to create the most fabulous cat eye effects.

Curing time: 2-3 mins in UV lamp 1-2 mins in LED lamp

#### NEW CAT EYE EXTRA GEL&LAC

THE NEW GENERATION OF CAT EYE GELLACS HAS ARRIVED!

Super pigmented gellacs that change their colors depending on the angle of the view and the light projected on the surface. It can shine in 2-3 shades!