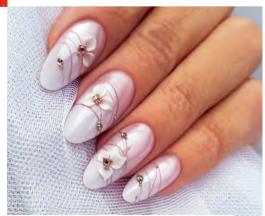

#### **NEW!** HALF ROUND PEARL BEADS

ESSENTIAL ACCESSORY FOR WEDDING NAILS! Beautiful half round beads in 3 sizes from the tiniest to the biggest sizes so you can find the best for everyone. Slightly iridescent, elegant yet gives the nails a spectacular effect. For durable result we reccommend to apply in a single coat.