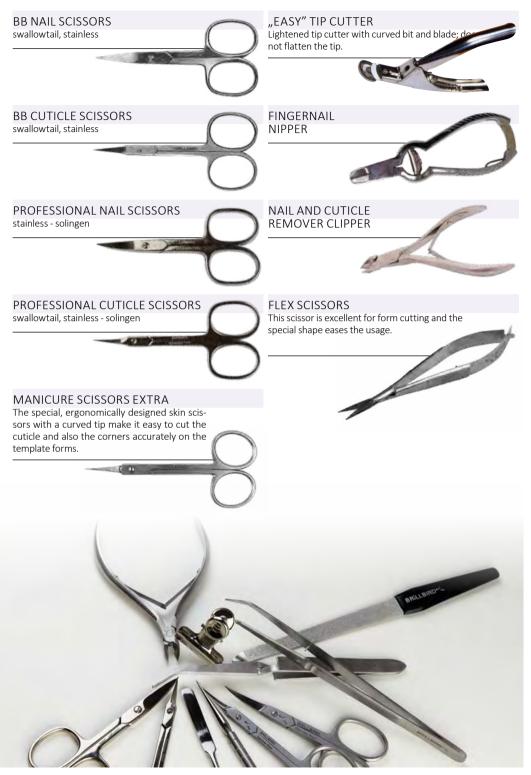

#### **BUILDER GEL KITS**

#### BRİLLBIRD

#### BB BUILDER GEL - TEST KITS "THE TEST OF GREATNESS - ON A BETTER PRICE"

BrillBird is highly successful both at national and prestigious international championships. We could celebrate our educators on the podium at the London Nailympics, European championships, International championships, Hungarian championships! They reached these successes with BrillBird products! We created three builder gel kits for you, who are just getting to know our high quality products and tools.

#### BASIC NAIL TECHNICIAN KIT

The Basic nail tech kit contains everything you will need at the start of the nail technician course.

#### The kit contains:

Innosept soap 500ml • Baridez 250ml • Clarasept Derm 250ml • Cuticle Remover 15ml • Nail prep 15ml • Primer stick • Hypnotic gel&lac Bond 4ml • Iron Gel 15ml • White Builder Gel 5 ml • Cover Pink Gel - Tan 5 ml • Clear powder 30ml • White powder 30ml • Cover Pink powder 30ml • Brush&Go Gel 3ml - Go1 • Hypnotic gel&lac 40 4ml • Hypnotic gel&lac Top 4ml • Brill Top Gel 5ml • 2 in 1 base and top coat 15ml • BrillBird nail polish C25 15ml • Nail polish F1 5ml • Art Lacquer white 5ml • Cuticle Oil Almond 15ml • Cuticle pusher • Cuticle pusher for manicure - small • "Easy" Tip Cutter • Professional skin scissors Solingen • Professional scissors Solingen • Stainless Steel File • BB Brill File #150/150 • BB Brill File #180/180 • Brill File Soft #180/180 • BB Drop File • Acrylic Refiner #100/180 - purple • Purple Buffer #60/100 • BB Magic Shine Buffer • Dust brush - small • Silk thread 20cm • Natural Tip-box 100pcs/box - mixed size • Nail form - double wings 30pcs • Soaking thimble 1pc • Manicur bowl • Dappen dish - without a lid • BB Brush on Glue • Orange wooden stick 1pc • #4 Gel brush •#6 Gel brush • Brush for acrylic powder #6 • Brush #0 • Cleaner 50ml • Acryl Remover 100ml • NailArt Liquid 50ml