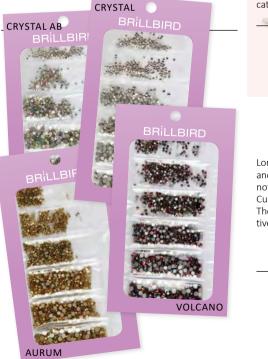

#### **NEW!** HALF ROUND PEARL BEADS

ESSENTIAL ACCESSORY FOR WEDDING NAILS! Beautiful half round beads in 3 sizes from the tiniest to the biggest sizes so you can find the best for everyone. Slightly iridescent, elegant yet gives the nails a spectacular effect. For durable result we reccommend to apply in a single coat.

# **NEW!** RHINESTONE HOLDER

Transparent rhinestone holder, divided into 7 sections, which you can easily organize your rhinestones and other decoration materials. It is securely closed with a snap and the top of the box prevents it from the accidental opening.