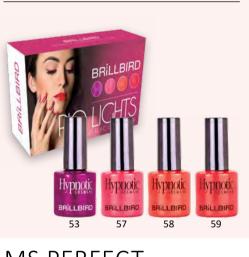

#### RIO LIGHTS HYPNOTIC GEL&LAC COLLECTION

Hypnotic Gel&Lac Rio Lights kit was inspired by the vibrant, colorful lights of Brazil. Neon, if you want something truly exotic.

The kit contains: Hypnotic Gel&Lac 53, 57, 58, 59

#### MS PERFECT HYPNOTIC GEL&LAC COLLECTION

Perfect elegance in the nicest fall colors: blackberries, hazel, indian cherries, cocktail cherries. The kit contains: Hypnotic Gel&Lac 43, 44, 46, 47

4x4 ml