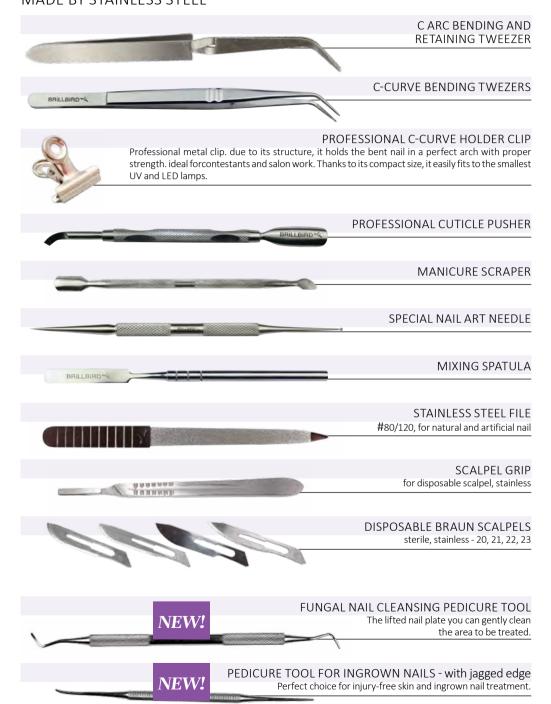

# BRILLBIRD **NEW!** DRILL BITS

#### CUTICULA PUSHER NAIL BIT

For lifting cuticle, fine removal of skin, diamond powder bit for cleaning.

#### PERFECT MANI NAIL BIT

Rounded end, soft diamond powder manicure bit with a gentle shape for sensitive skin. You can reach deep under the skin for a more complete manicure with its thinned end.

SOFTENER NAIL BIT

We recommend the Softener nail bit with diamond powder for refining the skin.

#### **NEW!** METAL TOOLS FOR PEDICURE

### FUNGAL NAIL CLEANING PEDICURE TOOL

There is always some residual dirt underneath the lifted nail plate, which should always be removed before shortening the nail. We can't work with a sharp, thick tool under the nail because we can cause more harm under the nail plate. This type of fungal nail cleanser does not cause any damage because it has a blurred and not pointy end. It cannot lift more the already lifted part because it is narrow, so the residual dirt can be easily removed under the nail. The tool does not get be worn and should not be sharpened. It can be disinfected by any disinfectant.

#### WITH JAGGED EDGE

A common problem is pain in the side nail, which can be caused by hardening of the skin or the ingrown nails, which can be handle with a suitable stainless tool. After removing the nail heel, refine the side edge of the nail plate and file the free edges. The tool both sides have a jagged edge, one side is straight and the other one is slightly curved and thin to allow the easy access to the surface. Both the skin and the nails will be undamaged, it has designed for easy usage. The device does not wear out and should not be sharpened! Can be disinfected with any tool disinfectant.