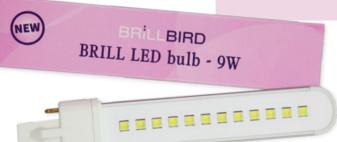

## RENEWED! BRILL LED BULB

FOR ELEGANT AND TUNEL LAMPS!

You can get our popular LED bulb in even higher quality than before. More durable structure and it fits more precisely into the socket. You can use it for Elegant UV and Tunel UV lamps as well and can combine the LED and UV bulbs in pairs. You can replace all the bulbs to transform to an LED lamp.