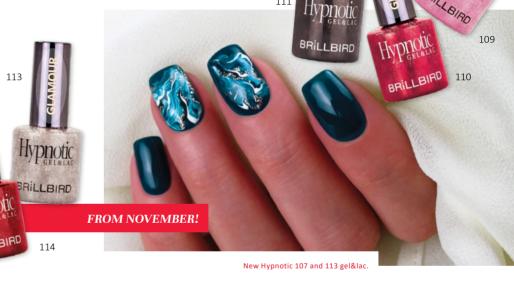

### **BRILLBIRD**

NEW HYPNOTIC GEL&LAC COLORS

8ml –

Your favorite gel&lacs in new shades in a sparkling Glamour edition. Thanks to their crazy pigmentation, they cover perfectly in only one layer. Use Hypnotic Bond and Hypnotic Top with it, which is guaranteed to not fade nor turn yellow.

Hypnotic Gel&Lac is non-skiny, easy to apply and streak-free. Soak-off, so gentle on nails. More than 3 weeks of long-lasting!

Cure time: 2-3 mins in UV lamp 1-2 mins in LED lamp