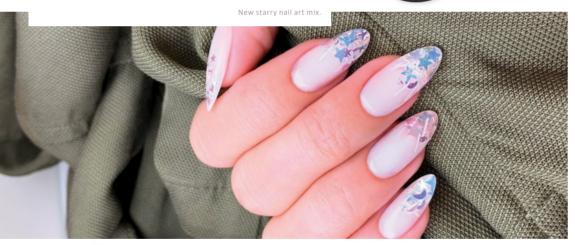

NEW! STARRY NAIL ART

You can make great autumn / winter decorations with our two different star sets, which are very thin and easy to apply on your nails. We recommend applying with Nail Art Glue Gel.

Metal effect nail art elements in two designs. The combinations are endless, but you can have a special effect by using only one element. We recommend applying with Nail Art Glue Gel to the nail surface.