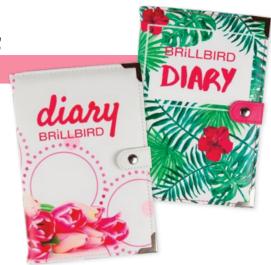

## NEW! DIARIES

With changeable inner pages, snap lock, bookmark, pen holder, practical pockets for notes, important papers, business cards. The calendar displayed daily, broken down into hours until December 31, 2020. The color of the inside pages is white with purple lines and texts.

The cover and the inner pages can be purchased also separately and together.

Size: 115x172 mm

**NEW ACCESSORIES** 