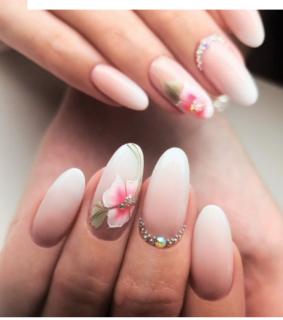

## NEW! LATTE GEL

New Latte Extra Gel.

BRILLBIRD

REVERSE TIP FOR FUTURE GEL

5ml -15ml -50ml -

The babyboomer technique is still ruling the nail world so we would like to provide you a new latte shade. This beautiful color convinces the clients at the first time. You can gain a perfect milky white shade and this won't fade even after 3-4 weeks. It can be used to build a whole nail.