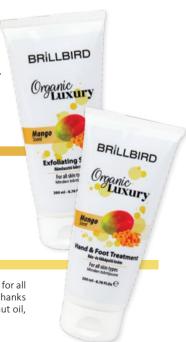

# NEW! MANGO ORGANIC LUXURY

200ml -

### **EXFOLIATING SCRUB**

A gentle yet effective peeling with the benefits of white clay, menthol and olive oil. Apply thin layers to hands and feet then wait a few minutes for the active ingredients to be absorbed. Use gentle movements to rub through the skin and finally remove the remaining rests on the surface. Use gentle movements to rub through the skin and finally remove the remaining rests on the surface.

### HAND-AND FOOT TREATMENT

Nourishing and moisturizing, easily absorbed hand and foot cream, the right choice for all skin types. It refreshes, softens and smoothes the sensitive and dehydrated skin thanks to its extra active ingredients. The luxury shea butter, argan oil, jojoba oil, coconut oil, vitamins A-, E- and F- provide well-nourished, hydrated and velvety skin.