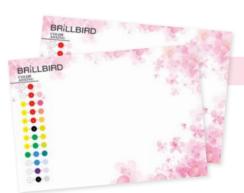

## NEW! MIXING BOARDS

Practical A5 size glossy surface for easy mixing of colors. On the board, we've listed the most common color combinations and color mixing ratios to help your job. Easy to clean, waterproof surface so you can use it for countless times.