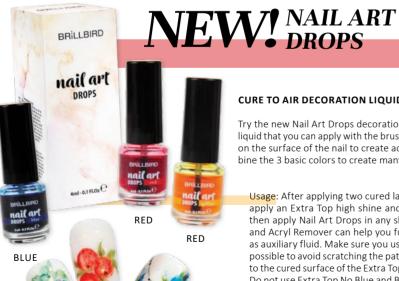

#### **CURE TO AIR DECORATION LIQUID**

Try the new Nail Art Drops decoration technique. It is a diluted liquid that you can apply with the brush in smaller or larger drops on the surface of the nail to create aquarell like patterns. Combine the 3 basic colors to create many more colors and shades.

Usage: After applying two cured layers to the prepared nails apply an Extra Top high shine and matting it with a buffer, then apply Nail Art Drops in any shape. The Cleaner, Primer and Acryl Remover can help you further shape your pattern as auxiliary fluid. Make sure you use as little brush strokes as possible to avoid scratching the pattern. Apply Matt Extra Top to the cured surface of the Extra Top to achieve a matte result. Do not use Extra Top No Blue and Brill Top Gel high shine with it. It cures to the air.