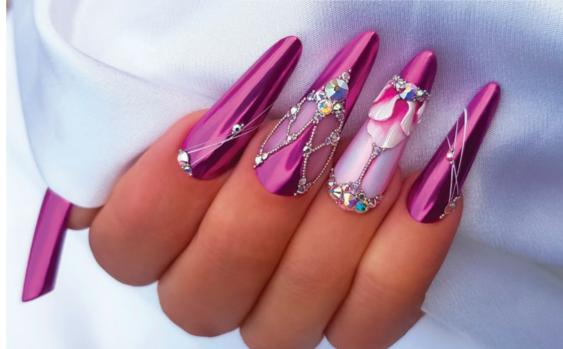

# NEW! CHROME EXTRA PINK PIGMENT

New extra pink Chrome powder.

Dark pink chrome pigment powder which dresses the nails into a beautiful, full metallic pink ornament due to its extra pigment content. Just rub it into a non-cleansing surface and close it with high shine.

## NEW! RHINESTONE MIX CRYSTAL AB BRILLBI BRILLBIRD SS3-SS10 size rhinestones in a set. The stones are beautifull from every angle as the light shines on them. Fix them with Nail Art Glue Gel so you can be sure the stones will stay in place and will not loosen so will last for weeks. Sizes in a pack: SS3, SS4, SS5, SS6, SS8, SS10 BRİLLBIRD

russian gold

IN RUSSIAN GOLD AND SILVER COLORS!

New Aurum rhinestones and russian gold micro beads.

A 0.6mm micro beads that match perfectly into any glittering-stone decoration, but you can create great decorations also by using independently. Thanks to their abrasion-resistant surface, their durability is outstanding and they keep their color for weeks! Fix with Nail Art Glue Gel or take them to a sticky surface.