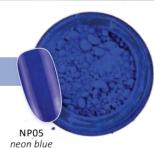

## NEW! NEON PIGMENT POWDER SHADE

A new neon royal blue color has arrived for our neon powder line. Use it on a semi-cured but still sticky layer, then close it with high shine.