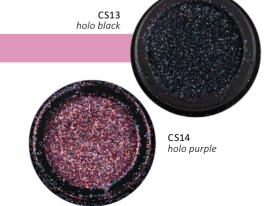

NEW! GLITTERS

We recommend our large grain holo glitters for spectacular surface decoration, for creating a sugar spray or built-in effect. The deep black and elegant light purple hue in the holo color of the light captivate everyone.