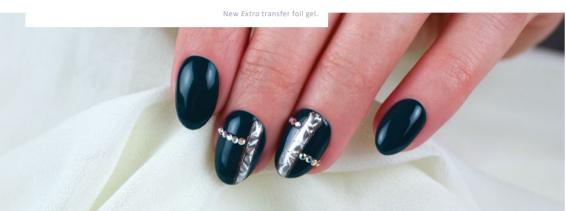

# NEW! EXTRA TRANSFER FOIL GEL

#### FOR COMPLETE SURFACES AND PATTERNS!

Dense, transparent transfer foil gel in a jar. It has extremely good adhesion, so you can use a transfer foil to cover the entire nail. If you use it on the whole surface you can get more unitary coverage than ever before! Try creating patterns, we recommend that matt the surface of the gel-lac to help you draw the pattern out of the shiny gel. Always observe the thickness of the material when curing. We recommend our silicone brushes, which can be used to smooth the foil along the nail folds as needed.