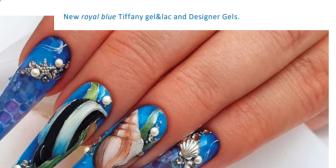

The kit contains: Hypnotic 109, 111, 112, 114

TI6 RFD

TI7 ROYAL

BLUE

BRILLBIRD

Tiffany

FROM JANUARY!

4ml -

BRILLBIRD

Gel&Lac with a special glass texture for a spectacular and unique effect, whether used as a base color or as a decoration. Paint patterns or apply on nail art elements and enjoy the magnificent result! Flexible, soak-off.