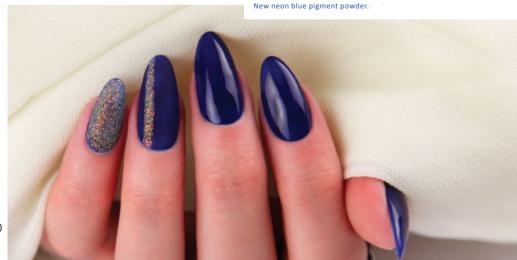

## NEW! NEON PIGMENT POWDER SHADE

A new neon royal blue color has arrived for our neon powder line. Use it on a semi-cured but still sticky layer, then close it with high shine.