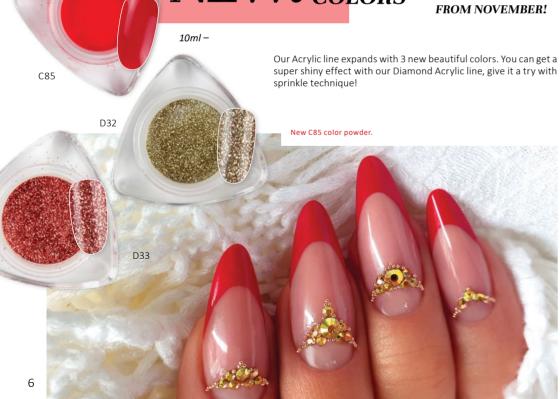

# NEW! CHROME EXTRA PINK PIGMENT

New extra pink Chrome powder.

Dark pink chrome pigment powder which dresses the nails into a beautiful, full metallic pink ornament due to its extra pigment content. Just rub it into a non-cleansing surface and close it with high shine.