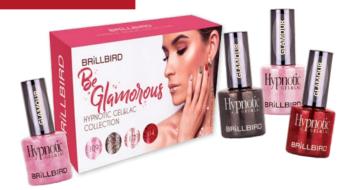

# NEW! BE GLAMOROUS HYPNOTIC GEL&LAC KIT

4x4ml –

Be seductive with the new Be Glamorous kit colors! Now we have brought you 4 sparkle shades in one set! The glitter-rich gel&lacs give a stunning look to your nails.

The kit contains: Hypnotic 109, 111, 112, 114

TI6 RFD

TI7 ROYAL

BLUE

BRILLBIRD

Tiffany

FROM JANUARY!

4ml -