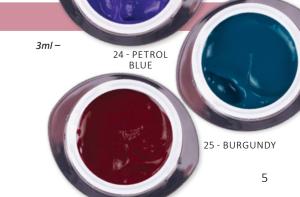

## 3ml –

4,5ml -

NEW! BRUSH&GO GEL COLORS

We were thinking of the lovers of the nude and colored nails when we came up with the new Brush&Go Color Gels. It has good cover ability even by only one layer due to its extremely high pigmentation. Non-cleansing and you can leave without cover layer.