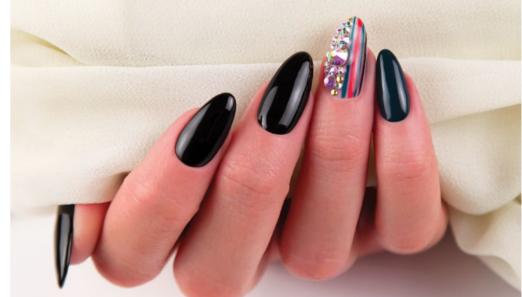

## NEW GLAMOUR GEL COLORS

The most shining color gels with incredible sparkling glitters. Use it for the whole surface of the nail, make gradient effect, patterns or paint the free edge; the result will be spectacular. It requires covering.