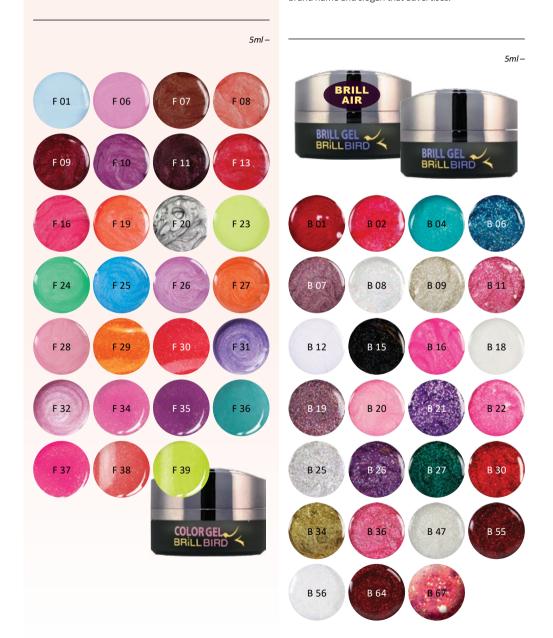

### BRUSH&GO GEL

"JUST APPLY AND GO" COLOR GELS

COVERS PERFECTLY
IN ONE LAYER

PERFECT CHOICE FOR GEL DECORATIONS

CLEANSING FREE

THE BRUSH&GO GELS DUE TO THEIR ULT-RA-HIGH PIGMENT CONTENT COVERS PER-FECTLY IN ONE LAYER, AND CURE SHINY, SO THERE IS NO NEED FOR CLEANSING AND SHINE GEL!

CREATE AMAZING NAILS FOR YOUR CLIENTS, WITH 2/3 LESS TIME AND MATERIAL USAGE! CHOOSE THE BRUSH&GO FAMILY OF BRILLBIRD!

We can replace the 2 layers of color gels, plus the top shine with one layer of Brush&Go gel. We do not have to cure the nails layer by layer, and cleanse them at the end of the process. We can suggest our Brush&Go color gels not only for creating a colorful free edge and complete coverage, but they are also perfect for gel decorations.

Limited edition in the new colors: 3ml-

4,5ml-

GO 102 GO 103

NEW!

With Brush&Go Go 101 and 103 Gels.

## BRUSH&GO GEL&LAC

# THE FASTEST GEL&LAC

PERFECT VIVD COLORS

JUST APPLY&GO!