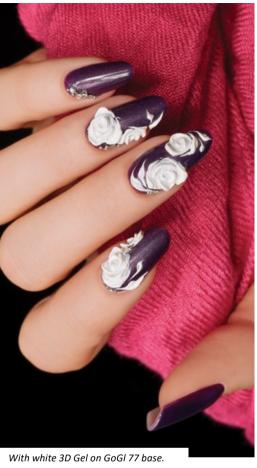

GEL







The Magic Diamond gel is the new generation of color gels.

#### DUE TO THE DAZZLING COLOR CHANGING GLITTERS. YOU CAN CREATE WONDERFUL NAILS.

Cover the whole nail surface on short salon nails, but you can enchantthose clients who like the longer nail shapes provided that you create the free edge with this material. There is no need for extra decoration, the special sparkling attracts the eye!



4,5ml -

#### **CONTOUR PAINT GEL**

NON-CLEANSING CONTOUR GEL

For thin and thick contour lines and 3D effect. Highly pigmented, like Designer Gel, but thickly cure than Brush&Go gels. Does not flow in extreme heat, perfect for gel painting, too. Ideal for shell patterns and for 3D effect. According to latest trends Contour Gel can be cured thickly.





With white Contour Paint Gel.



#### 3D GELS

Super dense, easy to apply, developped for spectacular 3D decorations.



With Go 90, Glamour 9 and 3D Forming Gels.



NAIL ART GEL

Very dense, odorless, forming decoration gel. Easy to create flower or lace patterns. It is applicable over shine gels. Flat the gel with a brush - soaked with Cleaner -, then you can create the desired pattern with a nail art needle. You have unlimited time to form. Cleansing free product. No need to seal.

#### Cure time: 2-3 mins in UV lamp 1-2 mins in LED lamp



#### SPIDER GEL

COBWEB GEL

Use the Spider Gel to draw super thin and even straight lines. Create geometric shapes, spider webs and 3D lines. Dense texture, very elastic material, it won't break. It is easy to learn how to use. Put a dotting tool to the starting point and design