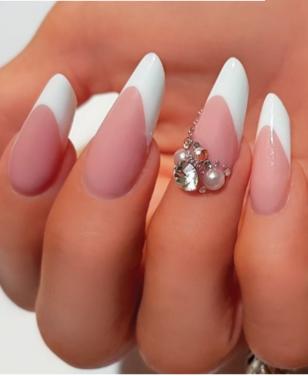

#### BRİLI BIRD

LATTE GEL

MILKY GEL

THE BASE OF THE BARYBOOMER NAILS

The latest fashion in Europe is the 'full French manicure'. The nails are fully covered with a semi transparent, milky white layer. BB latte Gel was made for this new trend, which, as a builder gel is perfectly suitable for sculpting a full set. It can applied as a top gel for the 'milky effect' of French manicure.