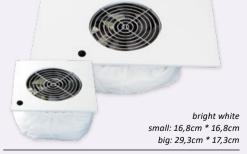

# NEW! ELEGANT DUST COLLECTOR AND HANDREST

Pure design with stainless steel fan guard grid, rounded shape and velvety white color. Leatherette and 2 handed style padded hand rest to provide maximum comfort.

Accessories: 2 pcs of dustbag

Power: 25W