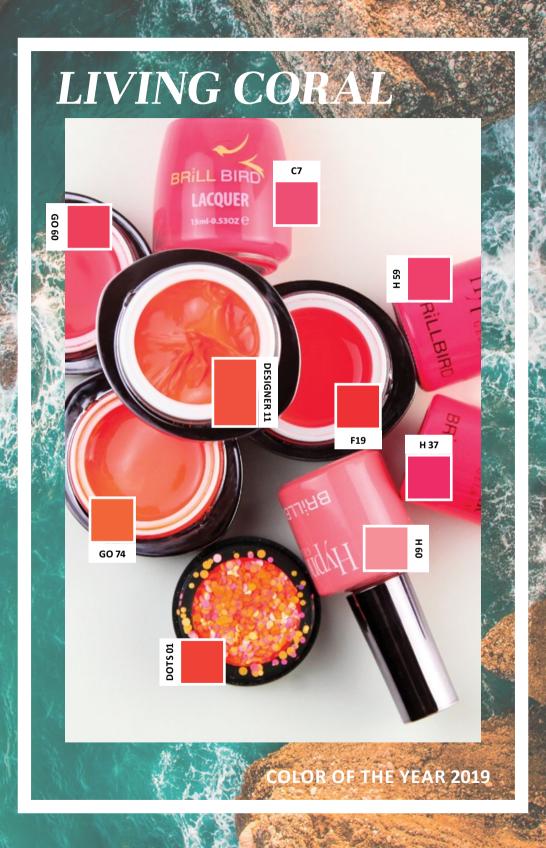

# NEW BRILLBIRD PRODUCTS

# NEW! BOUNCY COVER BUILDER GEL

NON-HEATING!

5ml -

15ml -

LIGHT

Natural nail bed color, perfect cover gel even for building the entire nail or for nail bed elongation at full height. Because of the really dense texture it does not move away but it can be easily molded because of the optimal consistency. Perfect choice for nail bed heightening technique and you can build precisely on multiple nails at the same time.

Curing time: 3 min in UV lamp 2 min in LED lamp

LIGHT

With Cover Builder (Light) Gel.

# NEW! FRENCH PASTA GEL

5ml -

FRENCH PASTA GEL

With French Pasta Gel on Hypnotic 68 base.

Curing time: 2 min in UV lamp 1 min in LED lamp

NEW! 3D FORMING GEL COLORS

3ml –

The best gel to form 3D motifs, flowers and laces. You can shape it for an unlimited time with a cleansing brush. It does not need to cover or cleansing.

Curing time: 2-3 min in UV lamp 1-2 min in LED lamp 11 PEACH

12 BURGUNDY

10 IVORY

13 NEON YELLOW

14 TURQUOISE

With Designer 19 and 3D Forming Gel 13.

NEW! DESIGNER GEL COLORS

Art gel with high amount of pigments. You can paint detailed creations with only one layer because its good coverage property. It can be used for contours as well. Non-cleansing.

Curing time: 3-4 min in UV lamp 1-2 min in LED lamp

19 MILITARY GREEN

20 PURPLE

21 NUDE

With Hypnotic Gel&Lac 106.

# NEW! HOLIDAY HYPNOTIC GEL&LAC COLLECTION

4x4ml -

This kit is the best choice, it has the most popular colors included. A basic must have.

The kit contains: Hypnotic 102, 103, 104, 105

# NEW! BRUSH&GO GEL&LAC COLORS

With Brush&Go Gel&Lac 91, 92 and 93.