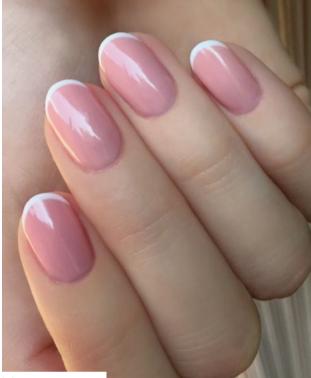

5ml-15ml-

5ml -15ml -

With Nude Builder Gel.

COVER FLESH GEL

NATURAL FLESH COLOR NAIL BED EXTENSION GEL

> THE MOST NATURAL NAIL BED COLOR

Pinkish violet, flesh color for a very natural nail bed effect. It will surely amaze the nail tech and the client as well.