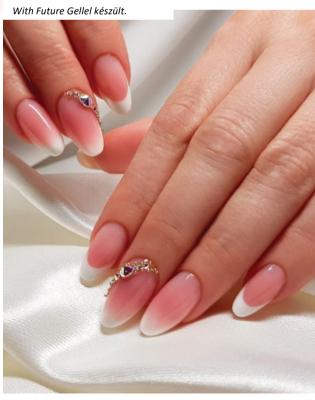

#### **FUTURE GEL**

POLYGEL, ACRYL GEL

THE FEATURES OF GEL AND ACRYL IN ONE PRODUCT

#### IN CLEAR, WHITE, COVER BUILDER, LATTE AND CLEAR PINK COLORS

Faster sculpting, easier and more precise salon work with our new hybrid Future Gel. Make French nails, Baby Boomer or even sculpt a whole nail with Future Gel. Try all colors for easy and durable construction.

#### **FUTURE GEL TEST KIT**

HAVE YOU TRIED OUR FUTURE GEL POLYGEL, ACRYL GELS?

One kit for the perfect Future Gel nails. In our special kit now you find all of the five colors to try polygel acryl nailsculpting. Make French nails, Baby Boomer or even sculpt a whole nail with Future gel. The kit contains: Clear, Cover Builder, White, Clear Pink and Latte Future Gel colors.