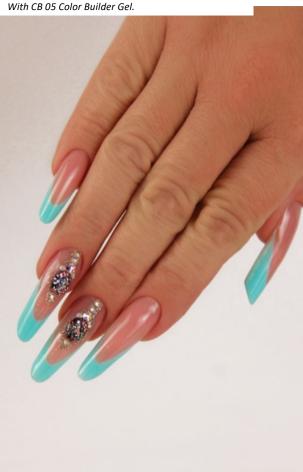

#### **COLOR BUILDER GEL**

NEW TECHNIC IN THE SALON!

Technically advantageous as it makes the sculpting process faster. Total cure time in the combined lamp (LED /UV): 1 mins with minimal sticky layer.

For the free edge you can use it with clear base layer, for full nails it can be used without base layer. It can be spread easily, but yet dense.

It has perfect coverage and cure evenly, without stains. Can be filed perfectly while it does not lose the color. It does not discolor the hair of the brush.

IN 7 POPULAR COLORS.

5ml -

#### COLOR BUILDER GEL