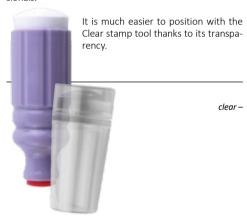

#### NAIL STAMP

WEDDING DESIGN

Sophisticated wedding and lace patterns for stylish and elegant nails

STAMP PLATE CLEANER LIQUID

100ml -

Brightly clean stamping plates in no time. It does not scrub their surfaces at all, so they remain glittering for a long time. It has a mild lemon scent.