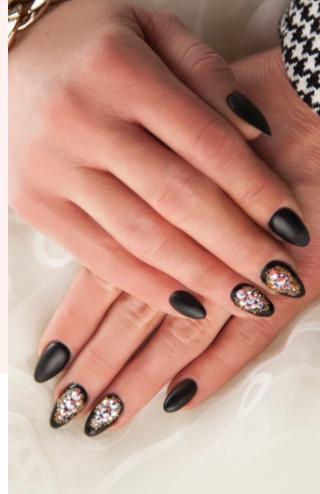

# NEW! FRENCH PASTA GEL

5ml -

FRENCH PASTA GEL

With French Pasta Gel on Hypnotic 68 base.

Curing time: 2 min in UV lamp 1 min in LED lamp

NEW! 3D FORMING GEL COLORS

3ml –

The best gel to form 3D motifs, flowers and laces. You can shape it for an unlimited time with a cleansing brush. It does not need to cover or cleansing.

Curing time: 2-3 min in UV lamp 1-2 min in LED lamp 11 PEACH

12 BURGUNDY

10 IVORY

13 NEON YELLOW

14 TURQUOISE

With Designer 19 and 3D Forming Gel 13.

NEW! DESIGNER GEL COLORS

Art gel with high amount of pigments. You can paint detailed creations with only one layer because its good coverage property. It can be used for contours as well. Non-cleansing.

Curing time: 3-4 min in UV lamp 1-2 min in LED lamp

19 MILITARY GREEN

20 PURPLE

21 NUDE

With Hypnotic Gel&Lac 106.