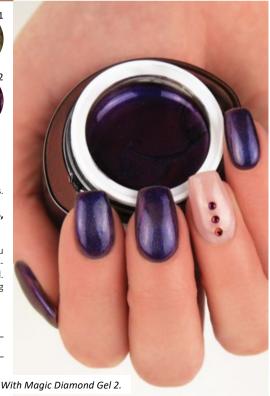

BRILLBIRD BRILLBIRD

With Brush&Go Go87 and Glamour Gel 2.

#### **MAGIC** DIAMOND GEL

The Magic Diamond gel is the new generation of color gels.

#### DUE TO THE DAZZLING COLOR CHANGING GLITTERS. YOU CAN CREATE WONDERFUL NAILS.

Cover the whole nail surface on short salon nails, but you can enchantthose clients who like the longer nail shapes provided that you create the free edge with this material. There is no need for extra decoration, the special sparkling attracts the eye!