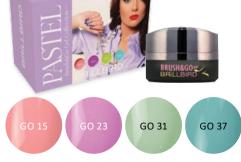

#### PASTEL

BRUSH&GO COLOR GEL KIT

We collected you the popular pastel Brush&Go gels in a kit. Trendy peach, pink, lilac, apple green and turquoise colors!

4x4,5 ml

With Brush&Go Go56, 23, 55, 58, 57 and 87 Gels.