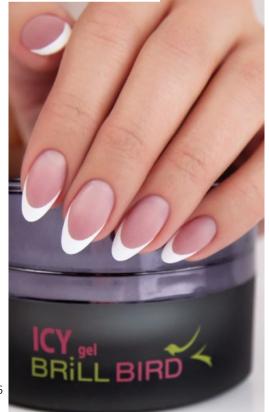

#### **BRİLLBIRD**

**ICY GEL** 

**BUILDER GEL** 

Pinchable, clear, more dense builder gel, what DOESN'T cause heat spike. Doesn't flow. Maximum adhesion, very durable.

#### Advantages:

- low heat generation
- no vellowing
- easy to file

With Icy Gel.

Cure time: 2-3 mins in UV lamp

1-2 mins in LED lamp

Pinch time: 20-25 secs in UV lamp

8-10 secs in LED lamp

5ml – 15ml – 50ml –