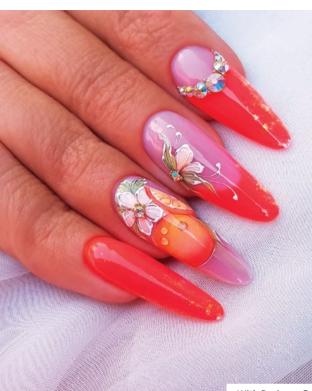

patterns. It is applicable over shine gels. Flat the gel with a brush - soaked with Cleaner -, then you can create the desired pattern with a nail art needle. You have unlimited time to form. Cleansing free product. No need to seal.

#### Cure time: 2-3 mins in UV lamp 1-2 mins in LED lamp



#### SPIDER GEL

COBWEB GEL

Use the Spider Gel to draw super thin and even straight lines. Create geometric shapes, spider webs and 3D lines. Dense texture, very elastic material, it won't break. It is easy to learn how to use. Put a dotting tool to the starting point and design the pattern with a confident, quick movement. You can use it on nails with gel&lac and on built nails as well. Non-cleansing.

Cure time: 3 mins in UV lamp 1,5 mins in LED lamp





With GoGl 92, Spider and 3D Forming Gels.



#### **DESIGNER GEL**

NAIL ART GEL

Incredibly high pigmentation, dense, cleansing free paint gel. It covers in a very thin layer too. You can work with it for (almost) an unlimited time, doesn't flow, doesn't move. Vivid, powerful colors even for contouring or One Move technique. UV / Led system. Available in 21 colors.

Cure time: 3-4 mins in UV lamp 1-2 mins in LED lamp

3ml-







MANI GEL - MILKY

3 min

1-2 min

| CURE TIME                 | UV<br>LAMP | LED<br>LAMP             | CURE                                                                                    | TIME                  | UV<br>LAMP | LED<br>LAMP |  |
|---------------------------|------------|-------------------------|-----------------------------------------------------------------------------------------|---