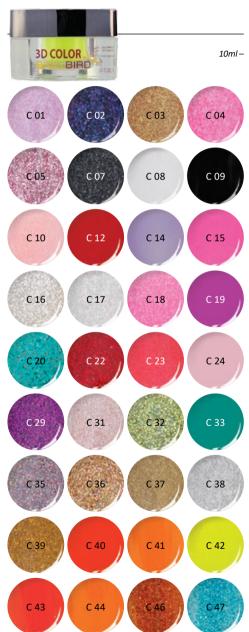

BRILLBIRD COLOR GELS

#### BRILLBIRD COLOR GEL

COLOR GEL BRILL BIRD

With C60 Color Gel.

Extremely vivid colors, what can be cured easily (2-3 minutes), lively colors without macro glitters. 100% BrillBird color purity!

BB tip: Use C3 clear gel to soften the other gels. For example in case glittery gels you can create