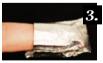

#### **STEP BY STEP**

Remove the surface shine of the Brush&Go Gel&I ac with a file.

Soak thoroughly the cotton part of the removal foil with Acryl Remover. Place the cotton part on the nail and wrap the finger.

Leave the removal foil (soaked with Acryl Remover) on the nail for 10 mins.

Remove gently the left-overs of the Gel&Lac with the angled end of the metal tool.

The nail is ready for the next Brush&Go Gel&Lac application.