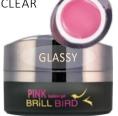

Glassy pink, transparent builder gel, what we apply over and behindthe Cover Pink gel in order to unify the colors and make the regrowth invisible.

#### Advantages:

- crystal clear, yet intense color
- easy to form
- acid free
- invisible regrowth

Cure time: 3 mins in UV lamp 2 mins in LED lamp

5ml – 15ml – 50ml – 5ml –

15ml – 50ml –

COVER BUILDER GFL