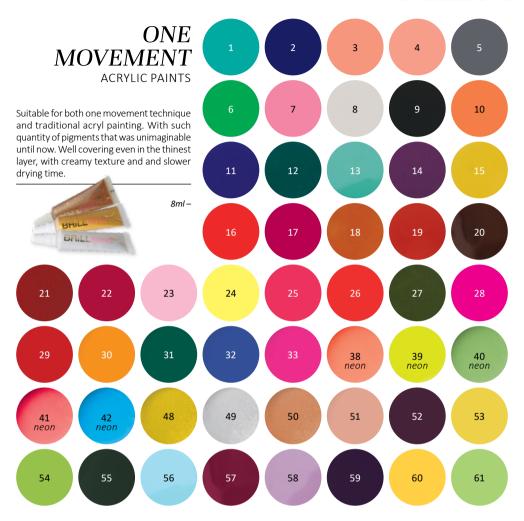

#### 85 ACRYLIC

- 86 Builder acrylics
- 94 Color acrylics
- 98 Acrylic paints

#### **DESIGNER GEL**

NAIL ART GEL

Incredibly high pigmentation, dense, cleansing free paint gel. It covers in a very thin layer too. You can work with it for (almost) an unlimited time, doesn't flow, doesn't move. Vivid, powerful colors even for contouring or One Move technique. UV / Led system. Available in 21 colors.

Cure time: 3-4 mins in UV lamp 1-2 mins in LED lamp

3ml-

MANI GEL - MILKY

3 min

1-2 min

| CURE TIME                 | UV<br>LAMP | LED<br>LAMP             | CURE                                                                                    | TIME                  | UV<br>LAMP | LED<br>LAMP |  |
|---------------------------|------------|-------------------------|-----------------------------------------------------------------------------------------|-----------------------|------------|-------------|--|
| BUILDER GEL               |            |                         | BASE AND TOP GELS                                                                       |                       |            |             |  |
| FUTURE GEL                | 2-3 min    | 1-2 min                 | BOND                                                                                    |                       | 2 min      | 1 min       |  |
| IRON GEL                  | 3 min      | 1-2 min                 | HYPNOTIC BOND                                                                           |                       | 2 min      | 1 min       |  |
| HARD GEL                  | 3 min      | 1-2 min                 | NUDE BUILDER GEL&LAC                                                                    |                       | 2-3 min    | 1 min       |  |
| UNIQ GEL                  | 3 min      | 1-2 min                 | COLO                                                                                    | R BOOST BASE GEL      | 2-3 min    | 0,5-1 min   |  |
| ICY GEL                   | 2-3 min    | 1-2 min                 | COVE                                                                                    | R BOND GEL            | 2 min      | 1 min       |  |
| SAPPHIRE GEL              | 3 min      | DOESN'T<br>CURE IN LED! | FLEXI                                                                                   | HARD BASE GEL         | 3 min      | 1-2 min     |  |
| GUM GEL                   | 3 min      | 1-2 min                 | HARD                                                                                    | &GO GEL&LAC *         | 2 min      | 1 min       |  |
| PINK BUILDER GEL MILKY    | 3 min      | 1-2 min                 | EXTRA                                                                                   | А ТОР                 | 2 min      | 1 min       |  |
| PINK BUILDER GEL GLASSY   | 3 min      | DOESN'T<br>CURE IN LED! | MATT                                                                                    | EXTRA TOP             | 2 min      | 1 min       |  |
| COVER BUILDER GEL         | 3 min      | 2 min                   | MANI                                                                                    | GEL TOP               | 3 min      | 1-2 min     |  |
| BOUNCY COVER BUILDER GEL  | 3 min      | 2 min                   | BRILL                                                                                   | TOP GEL *             | 3 min      | 1-2 min     |  |
| FORMING COVER BUILDER GEL | 3 min      | 2-3 min                 | BRILL                                                                                   | TOP GEL - HOLO PINK * | 3 min      | 1-2 min     |  |
| NUDE BUILDER GEL          | 3 min      | 1-2 min                 | BRILL TOP GEL - SILK *                                                                  |                       | 3 min      | 1-2 min     |  |
| COVER FLESH GEL           | 3 min      | 1-2 min                 | UV TOP COAT                                                                             |                       | 3 min      | 1-2 min     |  |
| COVER PINK GEL            | 3 min      | 1-2 min                 | TOP FINISH GEL                                                                          |                       | 3 min      | 1-2 min     |  |
| COVER PINK GEL TAN        | 3 min      | 1-2 min                 | MATT FINISH GEL                                                                         |                       | 3 min      | 1-2 min     |  |
| COVER PINK GEL BRILL      | 3 min      | 1-2 min                 | MAGIC NIGHT TOP                                                                         |                       | 2-3 min    |             |  |
| WHITE BUILDER GEL         | 3 min      | 1-2 min                 | HYPNOTIC TOP                                                                            |                       | 3 min      | 1-2 min     |  |
| WHITE DELUX BUILDER GEL   | 3 min      | 1-2 min                 | BRUSH&GO GEL&LAC TOP *                                                                  |                       | 2 min      | 1 min       |  |
| LUX WHITE GEL             | 4 min      | 2-3 min                 | BRUSH&GO GEL&LAC CLEAR *                                                                |                       | 2 min      | 1 min       |  |
| WHITE LATTE               | 3 min      | 1-2 min                 | LIQUID METAL TOP                                                                        |                       | 3 min      | 1-2 min     |  |
| COLOR BUILDER GEL         | 3 min      | 1-2 min                 | MANI GEL&LAC TOP                                                                        |                       | 3 min      | 1-2 min     |  |
| COLOR GELS                |            |                         | COLOR GEL&LAC                                                                           |                       |            |             |  |
| BRUSH&GO GEL *            | 2 min      | 1-2 min                 | HYPNOTIC GEL&LAC                                                                        |                       | 2-3 min    | 1-2 min     |  |
| COLOR GEL **              | 3 min      | 2 min                   | BRUSH&GO GEL&LAC *                                                                      |                       | 3 min      | 1-2 min     |  |
| GLAMOUR GEL               | 2-3 min    | 1,5 min                 | CAT EYE                                                                                 |                       | 2 min      | 1 min       |  |
| 3D GEL                    | 3 min      | 2 min                   | LIQUID METAL                                                                            |                       | 4 min      | 1-2 min     |  |
| CONTOUR PAINT GEL         | 3 min      | 1,5 min                 | REAL GOLD & REALSILVER                                                                  |                       | 4 min      | 1-2 min     |  |
| DESIGNER GEL              | 3 min      | 2 min                   | COLOR GEL&LAC                                                                           |                       | 3 min      | 1-2 min     |  |
| 3D FORMING GEL            | 3 min      | 2 min                   | FLAKES EFFECT GEL&LAC                                                                   |                       | 3 min      | 1-2 min     |  |
| GEL FOR TRANSFER FOIL     | 40 sec     | 20-25 sec               | ART GEL&LAC                                                                             |                       | 3 min      | 2 min       |  |
| SOAKABLE GELS             |            |                         | TIFFANY GEL&LAC 3-4 min 2                                                               |                       | 2-3 min    |             |  |
| MANI GEL - CLEAR          | 3 min      | 1-2 min                 |                                                                                         |                       |            |             |  |
| MANI GEL - PINK           | 3 min      | 1-2 min                 | * The materials cure non cleansing  **Except Brill Air and some of Brill colors , which |                       |            | hich        |  |