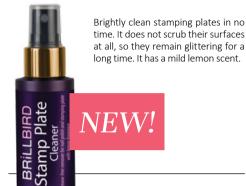

#### NAIL STAMP

WEDDING DESIGN

Sophisticated wedding and lace patterns for stylish and elegant nails

STAMP PLATE CLEANER LIQUID

100ml -

Brightly clean stamping plates in no time. It does not scrub their surfaces at all, so they remain glittering for a long time. It has a mild lemon scent.