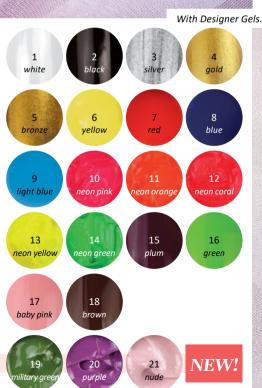

Curing time: 2-3 min in UV lamp 1-2 min in LED lamp 11 PEACH

12 BURGUNDY

10 IVORY

13 NEON YELLOW

14 TURQUOISE

With Designer 19 and 3D Forming Gel 13.

NEW! DESIGNER GEL COLORS

Art gel with high amount of pigments. You can paint detailed creations with only one layer because its good coverage property. It can be used for contours as well. Non-cleansing.

Curing time: 3-4 min in UV lamp 1-2 min in LED lamp

19 MILITARY GREEN

20 PURPLE

21 NUDE

With Hypnotic Gel&Lac 106.

#### **DESIGNER GEL**

NAIL ART GEL

Incredibly high pigmentation, dense, cleansing free paint gel. It covers in a very thin layer too. You can work with it for (almost) an unlimited time, doesn't flow, doesn't move. Vivid, powerful colors even for contouring or One Move technique. UV / Led system. Available in 21 colors.