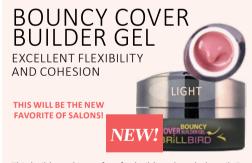

# NEW! BOUNCY COVER BUILDER GEL

NON-HEATING!

5ml -

15ml -

LIGHT

Natural nail bed color, perfect cover gel even for building the entire nail or for nail bed elongation at full height. Because of the really dense texture it does not move away but it can be easily molded because of the optimal consistency. Perfect choice for nail bed heightening technique and you can build precisely on multiple nails at the same time.

Curing time: 3 min in UV lamp 2 min in LED lamp

LIGHT

With Cover Builder (Light) Gel.