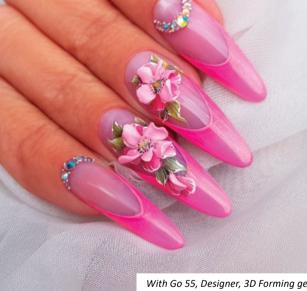

# NEW! FRENCH PASTA GEL

5ml -

FRENCH PASTA GEL

With French Pasta Gel on Hypnotic 68 base.

Curing time: 2 min in UV lamp 1 min in LED lamp

NEW! 3D FORMING GEL COLORS

3ml –

The best gel to form 3D motifs, flowers and laces. You can shape it for an unlimited time with a cleansing brush. It does not need to cover or cleansing.

Curing time: 2-3 min in UV lamp 1-2 min in LED lamp 11 PEACH

12 BURGUNDY

10 IVORY

13 NEON YELLOW

14 TURQUOISE

With Designer 19 and 3D Forming Gel 13.

NEW! DESIGNER GEL COLORS

Art gel with high amount of pigments. You can paint detailed creations with only one layer because its good coverage property. It can be used for contours as well. Non-cleansing.