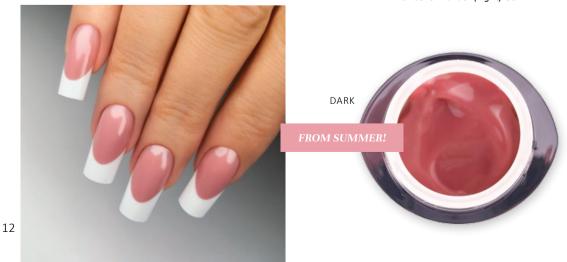

Ideal for refill and sculpting!

Cure time: 3 mins in UV lamp 2 mins in LED lamp Pinch time: 30-35 secs in UV lamp 20-25 secs in LED lamp

> 5ml – 15ml – 50ml –

This builder gel is perfect for building the whole nail. Excellent consistence, longlasting. Not easily generates heat, so the customers will like it. We have two colors of this product.

Cure time: 3 mins in UV lamp 2 mins in LED lamp

DARK

5ml – 15ml – 50ml –