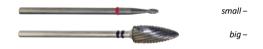

# NEW! CERAMIC CYLINDER DRILL BIT - EXTRA STRONG

Extra strong, cylindrical ceramic bit. Thanks to its chisel, perfectly removes material, does not dust it. You can work without heat generation.