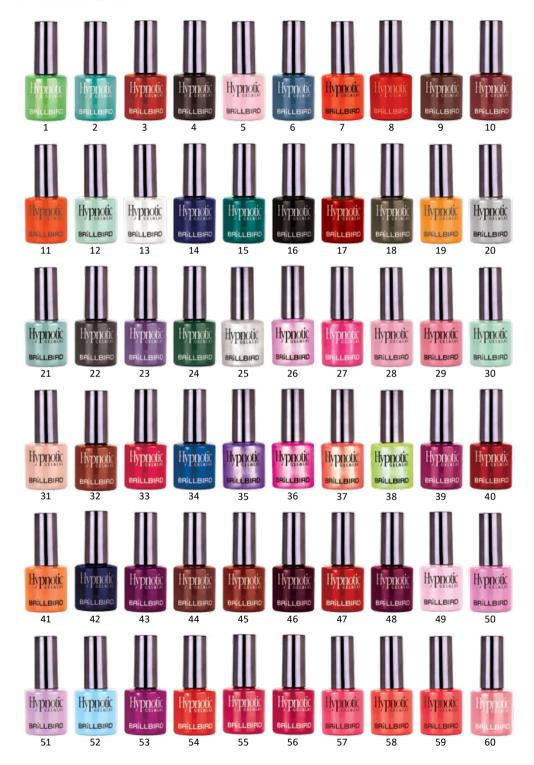

# Hypnotic GEL&LAC

# GLAMOROUS GENERATION OF GEL&LACS

BEAUTIFUL, MATCHING COLOR BOTTLES!

#### MORE DURABLE BASE (HYPNOTIC GEL&LAC BOND)

- ABRASION- AND YELLOWING FREE SHINE
- IT CAN BE APPLIED EASILY AND WITHOUT STRIPES
- NOW EASIER TO SOAK OFF, MORE GENTLE TO THE NAILS
- HIGHLY PIGMENTED COLORS

DURABLE FOR MORE THAN 3 WEEKS!

Hypnotic Gel&Lac is the new generation of gel polishes. Thanks to the newest developments their color is more pigmented, they don't crease. It's dense texture don't let the material flow at the cuticles. Due to the dense consistency, they can be applied without stripes, and, they don't flow to the cuticle area. Now eaiser to soak off, so they are gentle to the nails.

Your clients can quickly decide by looking at the enchanting Hypnotic Gel&Lac bottles.

4ml –

8ml –

THE GREATEST INNOVATION IN THE HISTORY OF GEL&LAC

With Hypnotic 70, 72 and 75.