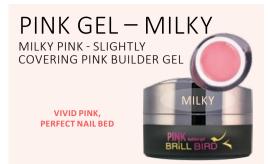

5ml –

15ml-

50ml –

This medium thick, milky pink builder gel is ideal to hide slight naildamages and to build beautiful, pink nails.

#### Advantages:

- strong, unbreakable
- good adhesion
- beautiful pink color
- single phased

Cure time: 3 mins in UV lamp 2 mins in LED lamp PINK GEL – GLASSY

ROSE GLASS - WATER CLEAR PINK BUILDER GEL

SECRET OF THE PROFESSIONALS FOR THE INVISIBLE REGROWTH!