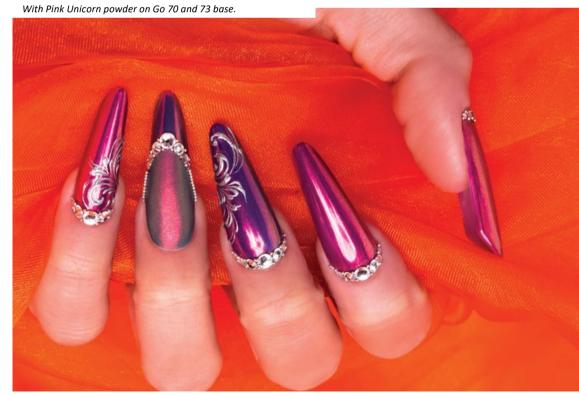

#### PINK UNICORN POWDER

You favorite chrome powder in new shade. You can impress your guests with this pinky effect unicorn powder.