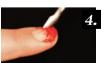

#### **STEP BY STEP**

Remove the surface shine of the Brush&Go Gel&I ac with a file.

Soak thoroughly the cotton part of the removal foil with Acryl Remover. Place the cotton part on the nail and wrap the finger.

Leave the removal foil (soaked with Acryl Remover) on the nail for 10 mins.

Remove gently the left-overs of the Gel&Lac with the angled end of the metal tool.

The nail is ready for the next Brush&Go Gel&Lac application.