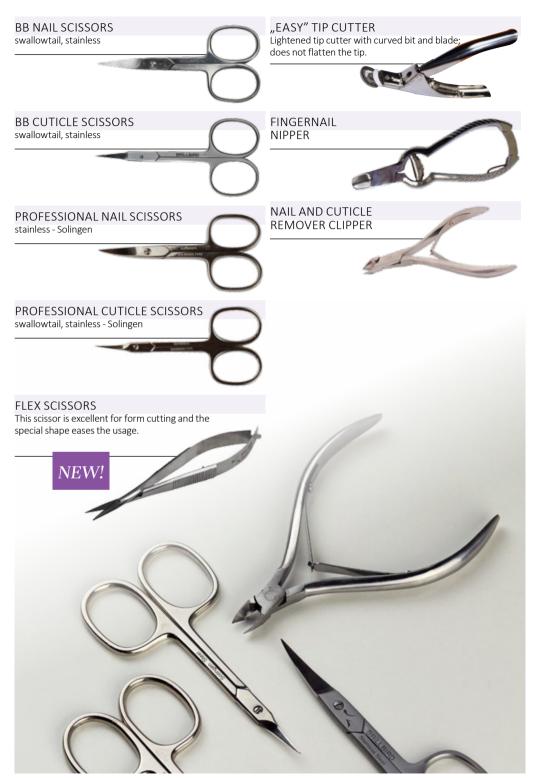

# NEW! FLEX SCISSOR This scissor is excellent for form cutting

and the special shape eases the usage.