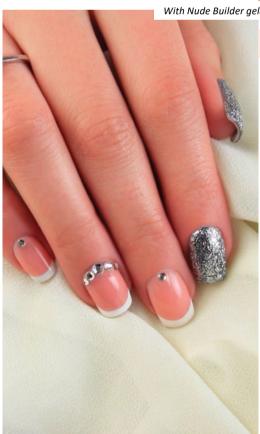

Cure time: 3 mins in UV lamp 2 mins in LED lamp

NUDE BUILDER GEL **BUILDER GEL IN SKIN COLOR** TO COVER THE WHOLE NAIL NUDE BRILLBIRD

Builder gel in skin tone to cover the whole nail. You can sculpt the "all time favorite" nude nails amazingly fast with this product.

Very easy to work with, as it has perfect density, its high pigment content ensures perfect coverage.

Cure time: 3 mins in UV lamp 2 mins in LED lamp

> BB tip: flexible, so it is a perfect choice, if we would like to create a graceful nail shape for our moderate clients.

5ml-15ml-

5ml -15ml -

With Nude Builder Gel.

COVER FLESH GEL

NATURAL FLESH COLOR NAIL BED EXTENSION GEL

> THE MOST NATURAL NAIL BED COLOR

Pinkish violet, flesh color for a very natural nail bed effect. It will surely amaze the nail tech and the client as well.