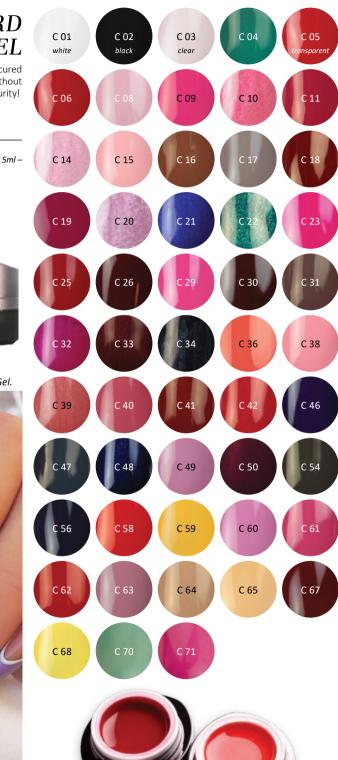

BRILLBIRD COLOR GELS

#### BRILLBIRD COLOR GEL

COLOR GEL BRILL BIRD

With C60 Color Gel.

Extremely vivid colors, what can be cured easily (2-3 minutes), lively colors without macro glitters. 100% BrillBird color purity!

BB tip: Use C3 clear gel to soften the other gels. For example in case glittery gels you can create