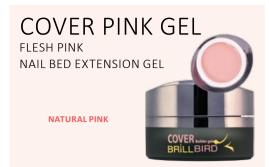

5ml-15ml-

5ml -15ml -

With Nude Builder Gel.

COVER FLESH GEL

NATURAL FLESH COLOR NAIL BED EXTENSION GEL

> THE MOST NATURAL NAIL BED COLOR

Pinkish violet, flesh color for a very natural nail bed effect. It will surely amaze the nail tech and the client as well.

#### Advantages:

- total cure without clear base
- pinchable
- non-yellowing formula

Cure time: 3 mins in UV lamp 2 mins in LED lamp

- 5ml -
- 15ml -
- 50ml -

The new, natural flesh pink cover builder gel for nail bed extension. Apply the product thinly at the cuticle area, to make the regrowth invisible