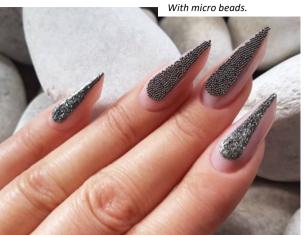

bre technic apply the powders into the cured but sticky surface with applicator. For decorations and different patterns, apply the powders into not cured material and cover it with top shine.





#### 3D DIAMOND &TRIANGLES

3D diamond and triangle nailart decorations with a truly spectacular glittering effect. The application is really quick and easy, designed for salon work. Ideal for artificial nails and gel polishes, too. You can apply it in two ways, put it in a sticky layer or with Nail Art Glue Gel, and do not forget to cover it with top.









Russian gold

3D Diamond - 3D Diamond - 3D Diamond -Unicorn

Silver

3D Triangle -Greenery









3D Triangle -Turquoise

3D Triangle -Violet

3D Triangle Peach

3D Triangle -Russian gold

**FOIL** 

gold / silver



#### **BRİLLBIRD**



#### **MICRO BEADS**

Micro beads in metal black color and 0.6 mm diameter. The Micro Beads will not get discolored or lose their color. Use in Nail Art Glue Gel or in sticky surface.

black-



#### STRASS RHINESTONES

Rhinestones are available in glittering, dazzling colors. Apply in Nail Art Glue Gel or sticky surface, on the full surface or as a pattern, to creative sparkling nails.

rainbow –



#### **MIXED METAL DECORATIONS**

Gold and rosegold colored decorative elements to always find the right one for you.





With gold Mixed metal decorations.

With Cover Builder gel and Swarovski stones 001.

#### **ORIGINAL** CRYSTALLIZED™ SWAROVSKI **STONES**



20pcs (SS 3) -20pcs (SS 5) -

20pcs (SS 8) -20pcs (SS 12) -







rose capri blue



The Rhinestone Picker Pencil eases the pick