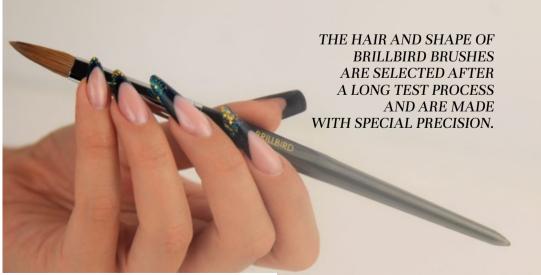

CRYLIC BRUSH IN SIZE 6 AND 8 - BLACK

Perfect choice if you would like to work with a builder brush with high liquid absorption capacity. For students, and for those who would like to try the acrylic system.

BRILLE

No 6 -

#### "NAIL ART BRUSH" WITH THIN TIP - BLACK

Nail art brush with synthetic hair and thin tip. You can easily create energetic lines at gel and acryl painting.



#### ACRYLIC NAIL ART BRUSH - BLACK (ACRYL ART)

Affordable but top quality nail art brush with natural hair especially for acyrlic designs.



#### **NAIL ART-LINE BRUSH**

Acrylic nail art brush for lines, for contours and shadows, sharp-tipped brush.



#### **GEL 4 BRUSH**

For sculpting white free edge, decoration with a shorter handle.



#### **GEL 6 BRUSH**

For gel sculpting with a shorter handle.





With GoGl 53 gel&lac on gel base.

#### **DECORATION BRUSH KIT**

12 different types of decorative brushes for different line thicknesses. Almost found in all appropriate forms of synthetic gel brush technique, in addition to super affordable price.

12 pcs -



#### SILICONE BRUSH SET

5 types in one set. Silicone brushes for the 3D Forming Gels. You can create different types of patterns with each brush.



#### BIG-HEADED SILICONE BRUSH SET

3 brushes with 5 different heads. For 3D Forming gel and chrome powder.



#### PROFESSIONAL METAL TOOLS

MADE BY STAINLESS STEEL







BRILLBIRD FORMS

# BB DOUBLE-WINGED FORM

This Double wing form satisfies everybody from salon workers to professional competitors with its new, ideal shape and reliability.

Besides its excellent adhesion abilit