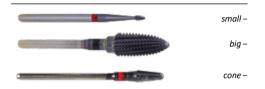

# NEW! CERAMIC CYLINDER DRILL BIT - EXTRA STRONG

Extra strong, cylindrical ceramic bit. Thanks to its chisel, perfectly removes material, does not dust it. You can work without heat generation.