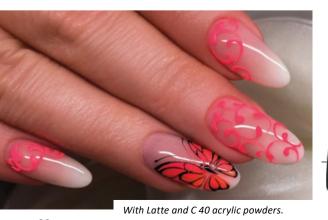

of acrylics, Mani Gel and Gel&Lac. Very effective. The cotton pad inside the aluminum foil can totally cover the nail and have a direct contact with the Acryl Remover. Economical, because we need to add the remover liquid on the pad.



100 pieces salon packaging 100 pcs / box -

### **ACRYL REMOVER**





It soaks the Gel&Lac, acrylic and nail polish.

It will be the favorite of the clients, as it has a nice lilac scent, and nourishing glycerol and Vitamin B5 content.

500ml -

### SOAKING THIMBLE



By pouring the Acryl Remover into the thimble, the solvent contacts the nail better. Easy to use. Pay attention: when the thimble is not full, the client should keep her finger in a position, when the nail is in direct contact with the remover liquid.

> 1 pc -10 pcs -

### **UV PROTECTOR**



Protects acrylic nails from the yellowing effects of the sun or the solarium. Perfect for covering an acrylic nails decorated with acryl paint and under acrylic decorations.

15ml-

**BRİLLBIRD BUILDER ACRYLIC KITS** 



### **ACRYLIC TEST KIT**

### **EUROPEAN & NAILYMPIC CHAMPION** PRODUCTS IN A TEST KIT

We prepared our kit for those beginner or experienced nail technicians, who would like to try the Brillbird acrylic family. One of the basic characteristics of our powders are that they are finely grinded, their creamy-silky texture ensures easy and comfortable forming. Due to their high quality, color intesity and reliability it can be the key to your success in the salon, or even at a contest.

Content: Clear Powder 5ml, White Powder 5ml, Cover Pink Powder 5ml, Ultimate Liquid 20ml,