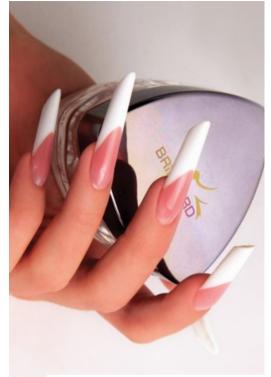

Cure time: 3 mins in UV lamp 2 mins in LED lamp WHITE BUILDER GEL

TOTALLY WHITE FOR THE PERFECT SMILE LINE

MAXIMUM COVERAGE FOR THE PERFECT SMILE LINE

What makes this white builder gel unique besides the ideal density and shadow free texture is the maximum amount of pigment content.

#### Advantages:

- total whiteness
- ideal density for a sharp smile-line
- a texture providing shadow and patch free work
- suitable for competitions too

Cure time: 3 mins in UV lamp 2 mins in LED lamp

5ml -15ml – 50ml -

5ml-15ml-

WHITE DELUX BUILDER GEL EASY TO CURE, SNOW WHITE BUILDER GEL IITE DELI

New generation, super white builder gel, which doesn't get vellow, even after weeks, t can be cured easily, even if you apply it in a thick layer. Perfect choice for both competition and salon work to create easily the ideal white free edge. Dense consistency and high pigmentation.