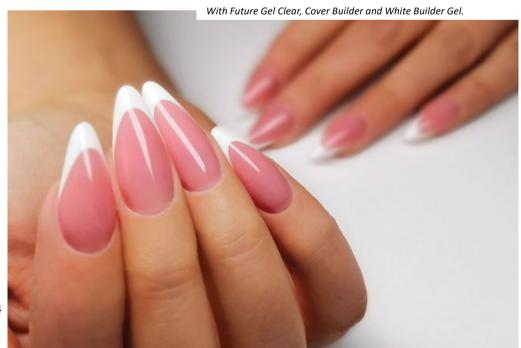

# NEW! BOUNCY COVER BUILDER GEL

NON-HEATING!

5ml -

15ml -

LIGHT

Natural nail bed color, perfect cover gel even for building the entire nail or for nail bed elongation at full height. Because of the really dense texture it does not move away but it can be easily molded because of the optimal consistency. Perfect choice for nail bed heightening technique and you can build precisely on multiple nails at the same time.

Curing time: 3 min in UV lamp 2 min in LED lamp

LIGHT

With Cover Builder (Light) Gel.