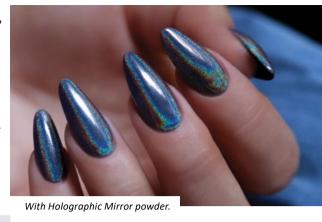

rface of the fixation-free products right after curing, then lock it with Extra Top shine!





With C 42 gel&lac and Russian Gold Chrome powder.

### METAL COLOR EFFECT

Breathtaking chrome pigment powders, beautiful effect. Your guest will be amazed of not just the result even the process as well.

### **EASY TO USE**

Massage the powder to a non-cleansing surface after approximately 1 minute cure, then cover the surface with shine gel.



4 scarabeus green valley

NEW!

velvet blue indigo rose red

on white base

on black base

With Hypnotic 16, GoGl 66 colors and Red Chrome powder.

**BRILLBIRD CHROME POWDERS** 

#### HOLOGRAM EFFECT

HOLOGRAPHIC MIRROR EFFECT Spellbinding chrome powder. Unique, iridescent glitter!

BB tip: massage the powder into a roughly 15-20 sec cured surface.





#### **AMAZING SHINE**

UNICORN POWDERS Something trendy, something new! Create the trendiest nails with the Unicorn Powders. If you would like a nail in all colors of the rainbow, use Unicorn Powders.



BB tip: choose a base color, cover with flexible and cleansing free top (e.g. Extra Top). Cure it totally and after curing, rub it immediately into the warm surface. Use fine brush for dust, apply Primer 2 to the edges and cover with two layers Extra Top.



With Go 55, Designer, 3D Forming gels and Unicorn Powder.

#### SPECIAL WHITE SHINE

#### WHITE CHROME POWDER

Metal-white shine chrome-powder. Rub the powder into the surface of the fixation-free products right after curing, then lock it with Extra Top shine!





With Designer gels and White chrome powder.

With Go 12 gel and Mira