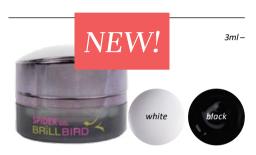

#### SPIDER GEL

COBWEB GEL

Use the Spider Gel to draw super thin and even straight lines. Create geometric shapes, spider webs and 3D lines. Dense texture, very elastic material, it won't break. It is easy to learn how to use. Put a dotting tool to the starting point and design the pattern with a confident, quick movement. You can use it on nails with gel&lac and on built nails as well. Non-cleansing.

Cure time: 3 mins in UV lamp 1,5 mins in LED lamp

With GoGl 92, Spider and 3D Forming Gels.