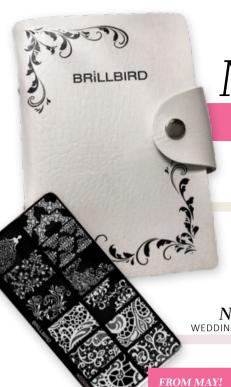

#### NAIL STAMP TEMPLATE HOLDER

Ideal for storing your stickers and stamp templates. You and your clients can scroll the inner pages to find easily the right patterns. It can fit in small place but there is plenty of space in it with 40 pieces of case. Size:  $8.5 \times 14.5 \text{ cm}$ 

#### NAIL STAMP

WEDDING DESIGN

Sophisticated wedding and lace patterns for stylish and elegant nails

STAMP PLATE CLEANER LIQUID

100ml -

Brightly clean stamping plates in no time. It does not scrub their surfaces at all, so they remain glittering for a long time. It has a mild lemon scent.