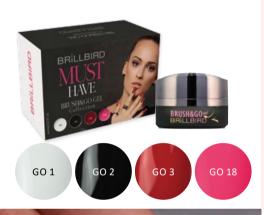

#### **MUST HAVE**

BRUSH&GO COLOR GEL KIT

We selected you a kit which contains the essential colors: snowwhite, black, red and pink. You can cover the whole nail surface with them, create the free edge or designs.