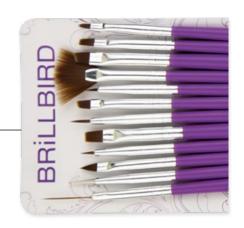

# NUDE BUILDER GEL&LAC

BUILDER GEL&LAC WITH BRUSH

#### SOAKABLE BUILDER WITH BRUSH

Builder Gel &Lac with brush to ease the use of the gel&lac. From the practical jar the thick gel&lac does not flow away. Use in one or two layers and try with Bond Gel as well. With the brush build C-curve.