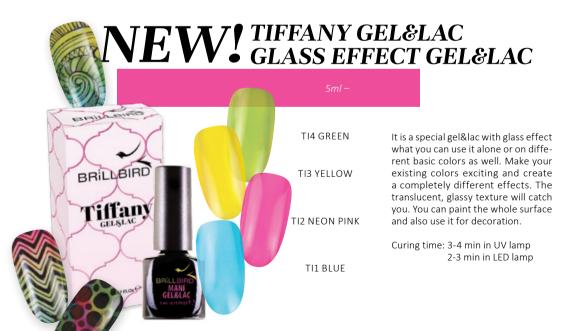

### GLASSY EFFECT GEL&LACS

It is a special gel&lac with glass effect what you can use it alone or on different basic colors as well. Make your existing colors exciting and create a completely different effects. The translucent, glassy texture will catch you. You can paint the whole surface and also use it for decoration.

8ml –