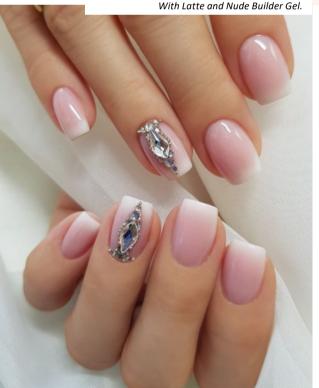

Cure time: 3 mins in UV lamp 2 mins in LED lamp

NUDE BUILDER GEL **BUILDER GEL IN SKIN COLOR** TO COVER THE WHOLE NAIL NUDE BRILLBIRD

Builder gel in skin tone to cover the whole nail. You can sculpt the "all time favorite" nude nails amazingly fast with this product.

Very easy to work with, as it has perfect density, its high pigment content ensures perfect coverage.

Cure time: 3 mins in UV lamp 2 mins in LED lamp

> BB tip: flexible, so it is a perfect choice, if we would like to create a graceful nail shape for our moderate clients.

5ml-15ml-

5ml -15ml -

With Nude Builder Gel.

COVER FLESH GEL

NATURAL FLESH COLOR NAIL BED EXTENSION GEL

> THE MOST NATURAL NAIL BED COLOR

Pinkish violet, flesh color for a very natural nail bed effect. It will surely amaze the nail tech and the client as well.

#### BRİLI BIRD

LATTE GEL

MILKY GEL

THE BASE OF THE BARYBOOMER NAILS

The latest fashion in Europe is the 'full French manicure'. The nails are fully covered with a semi transparent, milky white layer. BB latte Gel was made for this new trend, which, as a builder gel is perfectly suitable for sculpting a full set. It can applied as a top gel for the 'milky effect' of French manicure.