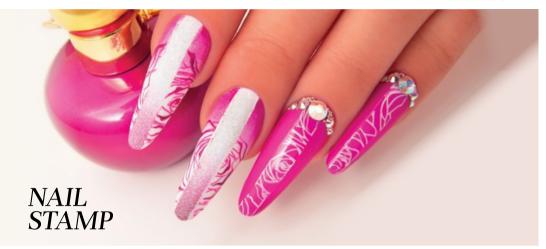

#### NAIL STAMP

WEDDING DESIGN

Sophisticated wedding and lace patterns for stylish and elegant nails

STAMP PLATE CLEANER LIQUID

100ml -

Brightly clean stamping plates in no time. It does not scrub their surfaces at all, so they remain glittering for a long time. It has a mild lemon scent.