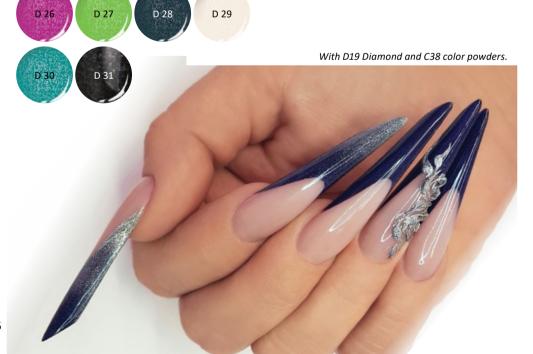

3x5 ml

With Cat Eye Gold.

CAT FYF MAGNET

For the perfect cat eye result use this strong

magnet, what was developed for this technique.

BB tip: hold the magnet (from above) close to the nails, in a bit diagonal position. Don't move the magnet for 10 seconds. Then lift the magnet vertically.

> BRILLBIRD CAT EYE

Use our Cat Eye magnet to create new patterns. It's twice thicker than the traditional Cat Eye magnet, you can create more powerful patterns. On the other end of the magnet, with the small round magnet you can create more special pattern.

The specialty of the new BrillBird Cat Eye Effect Gel&Lac, that you can use it by itself or apply it over an other color in order to get a unique, cat eye effect. You can give a particular twist to your gels and Gel&Lacs.