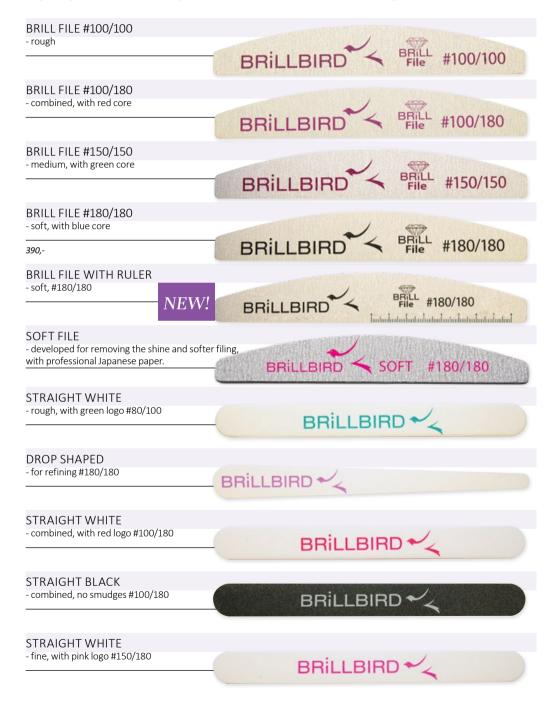

#### 121 ACCESSORIES

- 122 Brushes
- 127 Metal tools
- **131** Files
- 134 Machines
- 143 Accessories

## NEW! FILE WITH RULER

A 180/180 nail file with ruler. The millimeter position helps you to make exactly the same nails and it facilitates the building and the filing process. Your ruler will always be in hand, so you can save time and work more precisely.

Curved tone nail file with practical design to remove the length and thickness of the nail at the same time. Its surface can be disinfected. It can also be used for filing the skin.

BRILLBIRD

Size: 15,5 x 1,9 cm

#### DOUBLE-SIDED FOOT FILE

Double-sided file with finer and coarser side. The metal surface can be easily disinfected. Ergonomic handle for comfortable grip. It is also excellent for home use.

Size: 25 x 3,5 cm