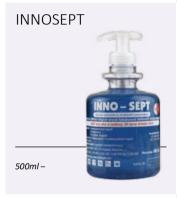

#### Thi kit contains:

Innosept soap 500ml • Baridez 250ml • Clarasept Derm 250ml • Cuticle Remover 15ml • Nail prep 15ml • Primer stick • Hypnotic gel&lac Bond 4ml • Iron Gel 15ml • White Builder Gel 5 ml • Cover Pink Gel - Tan 5 ml • Clear Powder 30ml • White Powder 30ml • Cover Pink Powder 30ml • Brush&Go Gel 3ml - Go1 • Hypnotic Gel&Lac 40 4ml • Hypnotic Gel&Lac Top 4ml • Brill Top Gel 5ml • 2 in 1 base and top coat 15ml • BrillBird nail polish C25 15ml • F1 körömlakk 5ml • Tűhegyű körömlakk - fehér • Cuticle oil Almond 15ml • Cuticle Pusher • Cuticle Pusher for manicure - small • "Easy" Tip Cutter • Professional skin scissors Solingen • Professional scissors Solingen • Diamond file, Solingen - big (17cm) • BB Brill File #150/150 • BB Brill File #180/180 • Brill File Soft reszelő 180/180 • BB Drop File • Acrylic Refiner #100/180 - purple • Lila Buffer 60/100 • BB Magic Shine Buffer • Dust brush - small • Silk thread 20cm • Natural Tip-Box 100pcs/box - mised size • Nail Form double wings 30pcs • Soaking thimble 1pc • Manicur bowl • Dappen dish - without a lid • BB Brush on Glue • Orange wooden stick 1pc • #4 Gel brush •#6 Gel brush Clear • Brush for acrylic powder #6 • Nail art brush #0 • Cleaner 50ml • Acryl Remover 100ml • NailArt Liquid 50ml