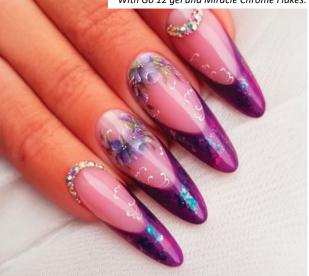

NE**

UNICORN POWDERS Something trendy, something new! Create the trendiest nails with the Unicorn Powders. If you would like a nail in all colors of the rainbow, use Unicorn Powders.



BB tip: choose a base color, cover with flexible and cleansing free top (e.g. Extra Top). Cure it totally and after curing, rub it immediately into the warm surface. Use fine brush for dust, apply Primer 2 to the edges and cover with two layers Extra Top.



With Go 55, Designer, 3D Forming gels and Unicorn Powder.

#### SPECIAL WHITE SHINE

#### WHITE CHROME POWDER

Metal-white shine chrome-powder. Rub the powder into the surface of the fixation-free products right after curing, then lock it with Extra Top shine!





With Designer gels and White chrome powder.

With Go 12 gel and Miracle Chrome Flakes.



#### CHROME FLAKES

FOLLOW THE NEWEST NAIL TRENDS WITH US!

The new Chrome Flakes decoration product can be used in many ways, even on the whole surface of artificial nail. You can achieve special effects if you disperse it in dark color. The possibilities are limited only by your imagination!









areen

russian gold

miracle

purple

#### EFFECT FOIL

GORGEOUS GLITTERING ON YOUR NAILS! Glittering foils in 4 colors, gold, pink, green and silver to always find the best to your style. Ultrathin, perfect to gel&lacs as well.











With Sand Dust 2 powder.



# SAND DUST DUST NAILART POWDER

Put the powder on surface of the fixation-free or into topcoat or in builder gel products.

DO NOT NEED TO COVER.



With Magic powder 8.

# MAGIC POWDER PEARL/SIREN EFFECT

Surprise your guest