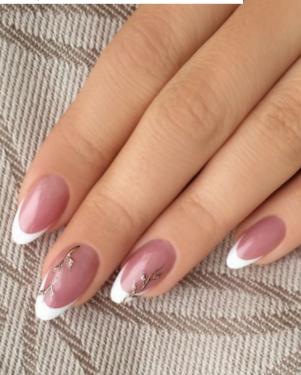

The brilliant, nacre version of the popular Cover Pink gels. Ideal for clients who like slight, silky shiny nails, yet in the color shade of the nail bed.

#### Advantages:

- elegantly bold color
- popular shine effect
- medium density
- full coverage

Cure time: 3 mins in UV lamp 2 mins in LED lamp

5ml – 15ml –