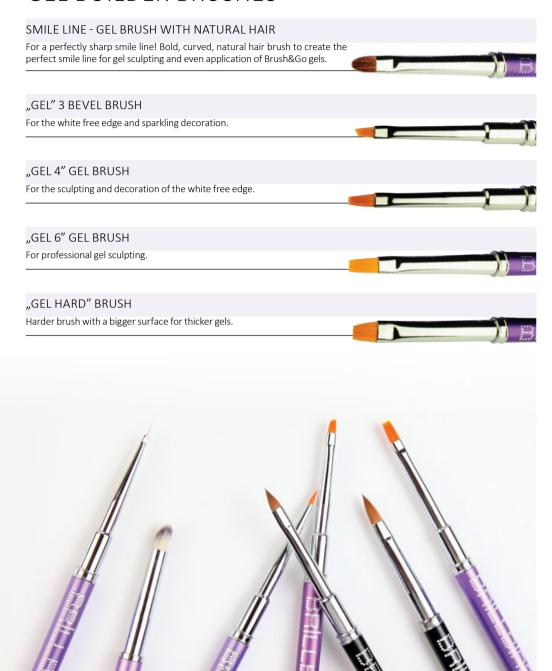

# NUDE BUILDER GEL&LAC

BUILDER GEL&LAC WITH BRUSH

#### SOAKABLE BUILDER WITH BRUSH

Builder Gel &Lac with brush to ease the use of the gel&lac. From the practical jar the thick gel&lac does not flow away. Use in one or two layers and try with Bond Gel as well. With the brush build C-curve.

Use as the 3-phase gel&lacs.

Cure time: 2-3 mins in UV lamp 1 min in UV/LED lamp

8ml -

#### NUDE BUILDER GEL&LAC

#### **STEP BY STEP**

Prepare the nail: matt with buffer, use Spray prep and Primer2.

Use Bond Gel and cure in combinated lamp for 30 seconds, in UV lamp 2 minutes.

Apply a layer Nude Builder Gel&Lac and cure in combinated lamp for 30 seconds, UV lamp 2 minutes.

Use Nude Builder Gel&Lac as the C-curve building. Curing time in combinated lamp 1 minute, in UV lamp 2-3 minutes.

Close with gel&lac top or decorate it.