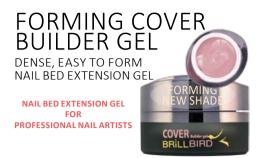

NAIL SCULPTING

PERFECT FOR NAIL BED ENHANCEMENT

COVER BUILDER
BRILL BIRD

Natural nail bed color, dense gel developed for refill. Covers perfectly at the zone of the smile line, meanwhile near the cuticles it is transparent. Perfect for nail bed enhancement. You can fill the regrowth area in one step, in full thickness.

Ideal for refill and sculpting!

Cure time: 3 mins in UV lamp 2 mins in LED lamp Pinch time: 30-35 secs in UV lamp 20-25 secs in LED lamp

> 5ml – 15ml – 50ml –

This builder gel is perfect for building the whole nail. Excellent consistence, longlasting. Not easily generates heat, so the customers will like it. We have two colors of this product.