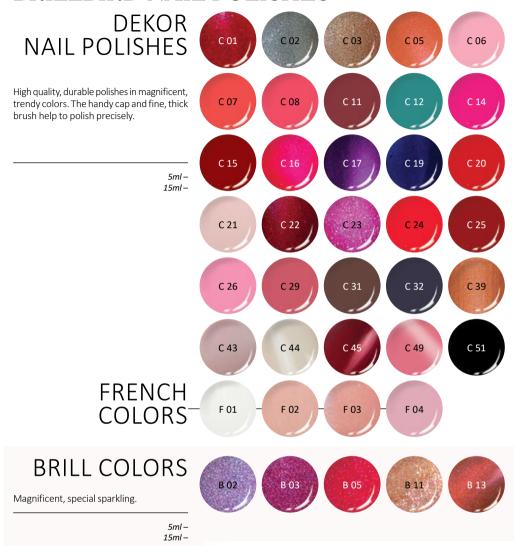

the most popular effects in the salons.





### THERMO COLOR POWDER

10ml-

Powders that change color at 31°C. The color of the free edge changes, but for example at hand washing the whole nail will change.





### **COLORS FOR DECORATION**

LIQUID COLORING

We only need a few drops of these intensive coloring products to achieve glassy effect. Available in four colors: Black, Violet, Turquoise and Red.

8ml-









With turquoise Liquid coloring.













### AQUARELL CREAM PAINTS

Aquarelle cream paints satisfy even the highest expectations. We can reach a better color intensity and shine by using less water. Available in a handy, antidrying tube.



8ml-



With Glamour 11 gel and Aquarell paints.

### **BRİLLBIRD**





## NATURAL NAIL CARE



### **BRILLBIRD NAIL POLISHES**



### MIRACLE NAIL POLISHES

The 4 new colors of the BB Miracle nail polish family has a brand new color changing effect: they have different colors from different angles. A bottle of magic in Brillbird quality.

5ml –

M 1

15ml –



### ART LACQUER

BLACK AND WHITE NEEDLE BRUSH NAIL POLISH

The BrillBird nail polishes with extremely high pigmentation are available in needle brush version. You can create any nail art or draw the smile line with this super precise brush.



### **COAT THINNER**

You can dilute your too dense nail polishes again and keep on using them.

50ml -

### NAIL POLISH REMOVER



Enchantingly feminine scent: lily of the valley! As it contains nourishing glycerol and vitamin B5. It will be the favorite of nail salons and the lovers of nail polish.

500ml -



With C1