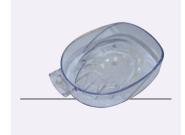

# NEW! ELEGANT DUST COLLECTOR AND HANDREST

Pure design with stainless steel fan guard grid, rounded shape and velvety white color. Leatherette and 2 handed style padded hand rest to provide maximum comfort.

Accessories: 2 pcs of dustbag

Power: 25W