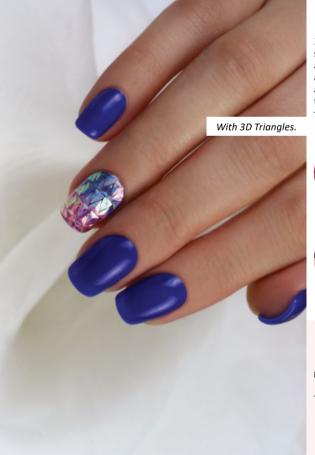

gel polish too
- after curing need to cover it





With Hypnotic 35, 57 colors and Nail Art dots 7.

#### **BRİLLBIRD**

#### With Neon pigment powders.

#### **NEON PIGMENT POWDER**

#### DAZZLING NEON COLORS

For spectacular smoky effect and ombre technic apply the powders into the cured but sticky surface with applicator. For decorations and different patterns, apply the powders into not cured material and cover it with top shine.





#### 3D DIAMOND &TRIANGLES

3D diamond and triangle nailart decorations with a truly spectacular glittering effect. The application is really quick and easy, designed for salon work. Ideal for artificial nails and gel polishes, too. You can apply it in two ways, put it in a sticky layer or with Nail Art Glue Gel, and do not forget to cover it with top.









Russian gold

3D Diamond - 3D Diamond - 3D Diamond -Unicorn

Silver

3D Triangle -Greenery









3D Triangle -Turquoise

3D Triangle -Violet

3D Triangle Peach

3D Triangle -Russian gold

**FOIL** 

gold / silver



#### **BRİLLBIRD**



#### **MICRO BEADS**

Micro beads in metal black color and 0.6 mm diameter. The Micro Beads will not get discolored or lose their color. Use in Nail Art Glue Gel or in sticky surface.

black-



#### STRASS RHINESTONES

Rhinestones are available in glittering, dazzling colors. Apply in Nail Art Glue Gel or sticky surface, on the full surface or as a pattern, to creative sparkling nails.

rainbow –



#### **MIXED METAL DECORATIONS**

Gold and rosegold colored decorative elements to always find the right one for you.





With gold Mixed metal de