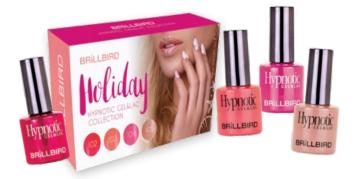

#### **HOLIDAY**

#### HYPNOTIC GEL&LAC COLLECTION

This kit is the best choice, it has the most popular colors included. A basic must have.

The kit contains: Hypnotic 102, 103, 104 and 105