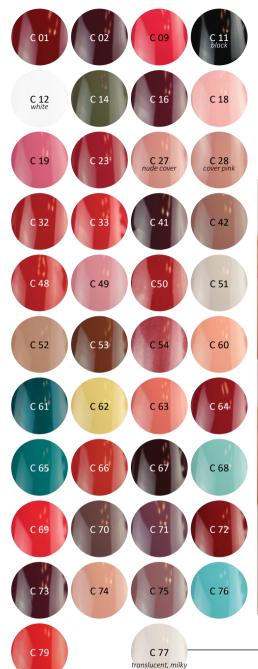

### **OVERFLOWING COLORS**

More pigment cannot fit in these gel&lacs, BB Gel&Lacs are famous for that.

5ml – 15ml –

With C79 Color gel&lac.