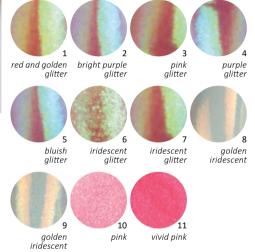

littering foils in 4 colors, gold, pink, green and silver to always find the best to your style. Ultrathin, perfect to gel&lacs as well.











With Sand Dust 2 powder.



# SAND DUST DUST NAILART POWDER

Put the powder on surface of the fixation-free or into topcoat or in builder gel products.

DO NOT NEED TO COVER.



With Magic powder 8.

# MAGIC POWDER PEARL/SIREN EFFECT

Surprise your guests with pearl effect nails! The newest member of the magic product family: the new mermaid effect powders. Available in 7 colors. Silky touch, soft sparkling powder. You can use them on the cleansing products - gels or gel polishes. Use them on the whole nail surface, free edge, or only for nail art.

BB tipp: you can use it for sugar effect. Sprinkle it in fixation-free material, then cure it!



#### NAIL ART DOTS

Spice up your client's nails up with colored dots, available in five different shades! It's a perfect combination with elegant and playful painted patterns as they look good in the dark and bright colors!

#### WAY OF USAGE:

- the NailArt Dots round decoration forms require sticky surface for massive grip
- it can be built in artificial nails and gel polish too
- after curing need to cover it





With Hypnotic 35, 57 colors and Nail Art dots 7.

#### **BRİLLBIRD**

#### With Neon pigment powders.

#### **NEON PIGMENT POWDER**

#### DAZZLING NEON COLORS

For spectacular smoky effect and ombre technic apply the powders into the cured but sticky surface with applicator. For decorations and different patterns, apply the powders into not cured material and cover it with