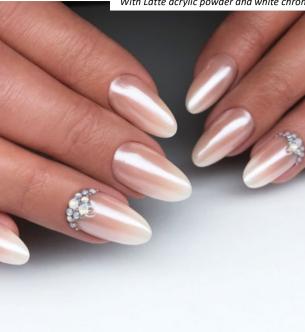

#### BRİLI BIRD

LATTE GEL

MILKY GEL

THE BASE OF THE BARYBOOMER NAILS

The latest fashion in Europe is the 'full French manicure'. The nails are fully covered with a semi transparent, milky white layer. BB latte Gel was made for this new trend, which, as a builder gel is perfectly suitable for sculpting a full set. It can applied as a top gel for the 'milky effect' of French manicure.