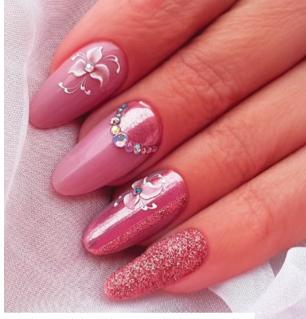

THE MOST POPULAR
NAIL BED EXTENSION GEL

COVER
BRILL BIRD

Nail bed extension gel in tan color for clients who have a tanned skin type. Thanks to its covering effect the regrowth remain invisible, that's why you need to apply the product thinly at the cuticle area.