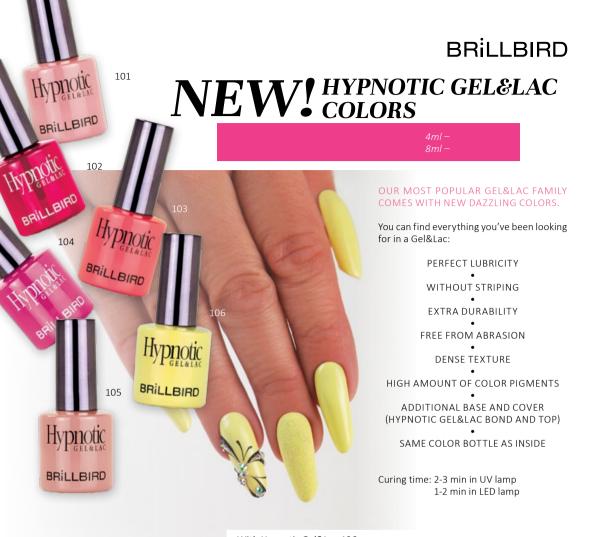

# GLAMOROUS GENERATION OF GEL&LACS

BEAUTIFUL, MATCHING COLOR BOTTLES!

#### MORE DURABLE BASE (HYPNOTIC GEL&LAC BOND)

- ABRASION- AND YELLOWING FREE SHINE
- IT CAN BE APPLIED EASILY AND WITHOUT STRIPES
- NOW EASIER TO SOAK OFF, MORE GENTLE TO THE NAILS
- HIGHLY PIGMENTED COLORS

DURABLE FOR MORE THAN 3 WEEKS!

Hypnotic Gel&Lac is the new generation of gel polishes. Thanks to the newest developments their color is more pigmented, they don't crease. It's dense texture don't let the material flow at the cuticles. Due to the dense consistency, they can be applied without stripes, and, they don't flow to the cuticle area. Now eaiser to soak off, so they are gentle to the nails.

Your clients can quickly decide by looking at the enchanting Hypnotic Gel&Lac bottles.

4ml –

8ml –

THE GREATEST INNOVATION IN THE HISTORY OF GEL&LAC

With Hypnotic 70, 72 and 75.