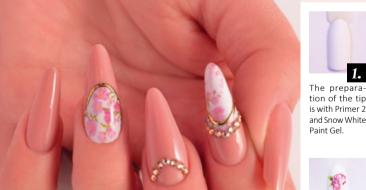

#### **STEP BY STEP**

Prepare the nail: matt with buffer, use Spray prep and Primer2.

Use Bond Gel and cure in combinated lamp for 30 seconds, in UV lamp 2 minutes.

Apply a layer Nude Builder Gel&Lac and cure in combinated lamp for 30 seconds, UV lamp 2 minutes.

Use Nude Builder Gel&Lac as the C-curve building. Curing time in combinated lamp 1 minute, in UV lamp 2-3 minutes.

Close with gel&lac top or decorate it.