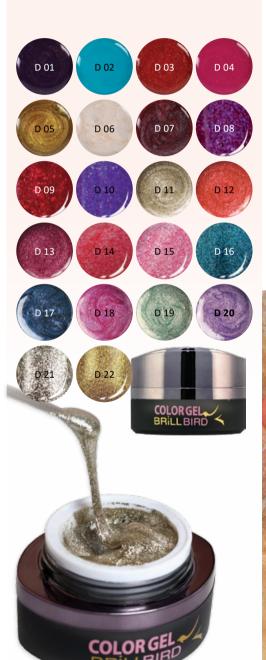

### **THERMO GEL&LAC**

### STRIKING SHINY COLORS

The different sized glitters fill the space between each other, while creating the perfect coverage.

### COLOR CHANGING GEL&LACS

Special gel lacs, which spectacularly change their color at 31°C.

5ml -15ml –

5ml-15ml –

### **FROSTY NEON GEL&LAC**

The marriage of the frost and neon, everybody recognises it. The moderate, combination of the whitish shimmer and the vivid neon colors.

> 5ml – 15ml -

**TIFFANY** 