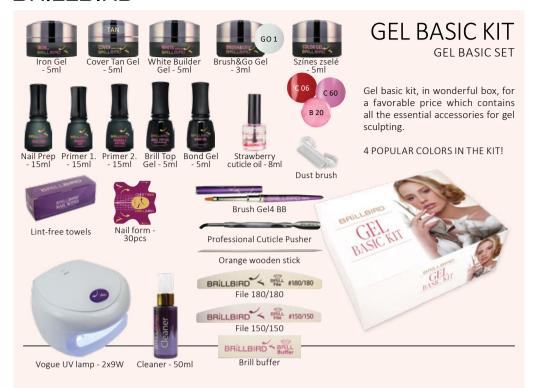

#### BASIC NAIL TECHNICIAN KIT

The Basic nail tech kit contains everything you will need at the start of the nail technician course.

#### Thi kit contains:

Innosept soap 500ml • Baridez 250ml • Clarasept Derm 250ml • Cuticle Remover 15ml • Nail prep 15ml • Primer stick • Hypnotic gel&lac Bond 4ml • Iron Gel 15ml • White Builder Gel 5 ml • Cover Pink Gel - Tan 5 ml • Clear Powder 30ml • White Powder 30ml • Cover Pink Powder 30ml • Brush&Go Gel 3ml - Go1 • Hypnotic Gel&Lac 40 4ml • Hypnotic Gel&Lac Top 4ml • Brill Top Gel 5ml • 2 in 1 base and top coat 15ml • BrillBird nail polish C25 15ml • F1 körömlakk 5ml • Tűhegyű körömlakk - fehér • Cuticle oil Almond 15ml • Cuticle Pusher • Cuticle Pusher for manicure - small • "Easy" Tip Cutter • Professional skin scissors Solingen • Professional scissors Solingen • Diamond file, Solingen - big (17cm) • BB Brill File #150/150 • BB Brill File #180/180 • Brill File Soft reszelő 180/180 • BB Drop File • Acrylic Refiner #100/180 - purple • Lila Buffer 60/100 • BB Magic Shine Buffer • Dust brush - small • Silk thread 20cm • Natural Tip-Box 100pcs/box - mised size • Nail Form double wings 30pcs • Soaking thimble 1pc • Manicur bowl • Dappen dish - without a lid • BB Brush on Glue • Orange wooden stick 1pc • #4 Gel brush •#6 Gel brush Clear • Brush for acrylic powder #6 • Nail art brush #0 • Cleaner 50ml • Acryl Remover 100ml • NailArt Liquid 50ml