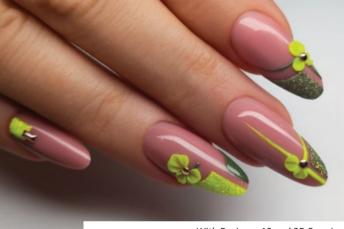

THE MOST POPULAR
NAIL BED EXTENSION GEL

COVER
BRILL BIRD

Nail bed extension gel in tan color for clients who have a tanned skin type. Thanks to its covering effect the regrowth remain invisible, that's why you need to apply the product thinly at the cuticle area.