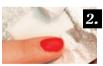

#### **STEP BY STEP**

Push back the cuticle gently with the spoon end of the metal tool.

Soak the lint free pad with the SCRUB preparation liquid and wipe the surface of the nail.

Apply a thin layer of Brush&Go Gel&I ac.

Cure it for 60 seconds under the LED lamp. (If necessary apply a second, thin layer of Brush&Go Gel&Lac).

The Brush&Go Gel&Lac application is done!

With GoGl 84 and 85.