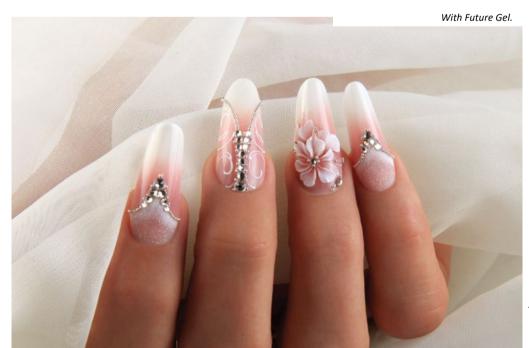

#### **FUTURE GEL**

POLYGEL, ACRYL GEL

THE FEATURES OF GEL AND ACRYL IN ONE PRODUCT

#### IN CLEAR, WHITE, COVER BUILDER, LATTE AND CLEAR PINK COLORS

Faster sculpting, easier and more precise salon work with our new hybrid Future Gel. Make French nails, Baby Boomer or even sculpt a whole nail with Future Gel. Try all colors for easy and durable construction.

#### **FUTURE GEL TEST KIT**

HAVE YOU TRIED OUR FUTURE GEL POLYGEL, ACRYL GELS?

One kit for the perfect Future Gel nails. In our special kit now you find all of the five colors to try polygel acryl nailsculpting. Make French nails, Baby Boomer or even sculpt a whole nail with Future gel. The kit contains: Clear, Cover Builder, White, Clear Pink and Latte Future Gel colors.

• CLEAR • COVER BUILDER • WHITE • • CLEAR PINK • LATTE •

You will find everything in the Future Gel that you love, easy and timeless shaping, do not heat up, do not flow away, easy to file, faster sculpting, easier and more precise salon work.