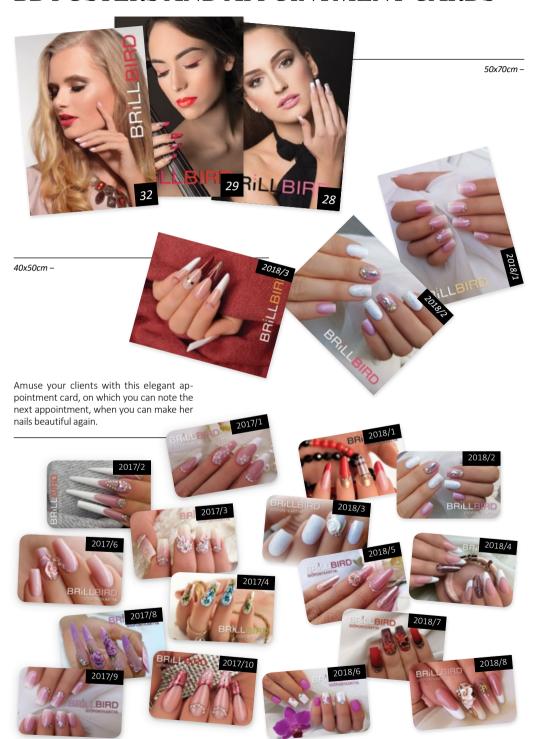

would describe the newest BrillBird bag. You can fold it and put it to any woman bag, and it comes handy when it gets to travelling, shopping or going to the beach.



#### BB "ODORLESS" BRUSH CASE



Perfectly designed, sewn textile leather brush case, with a lid secured by patents(to transport safely and eliminate the odors), available in BB purple color and logo.

# BB HAND REST AND COVER

Practical, easy to clean, cotton hand rest coverage. Availabla in white and black.

hand rest cover – black leather hand rest –



#### BB HAND REST



#### **BB BRUSH CASE**

You can open it and stand it up in a second. For storing 12 brushes. Available in black with a BrillBird logo.



#### COTTON TOWEL

In two colors: dark purple and white, with sewed logo.



# BB POSTERS AND APPOINTMENT CARDS



## **BB CALENDAR**

Beautiful, elegant and practical design with changeable interior, snap-lock, bookmark, pen case, and practical pockets for business cards. Colorful nail photos decorate the first and the last pages.

The calendar and the interior are available together and separately as well.

cover – interior – together –



## **BB NOTEBOOK**

The A5-size, 48 pages, stylish BrillBird Notebook is easy to fit in any of the women's bags. The inside pages are line-up and are full of pictures of your favorite BrillBird products!



# BB OPENING HOUR BOARD

You don't have to search among ugly, pre-made opening hour banners anymore! Choose from these two beautiful designs, fill it with a permanent marker. Stick it on the door from inside, frame it, or place it on the wall next to your tabl