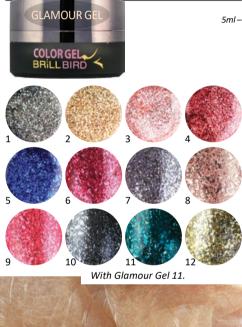

#### **GLAMOUR GEL**

PAINTING GEL

With our glittering gels, you get a real glamor effect. Use it in thin layer as effect on color surface, for filed smile line and the whole nail surface in 2 layers or create the free edge with it.

**Diamond Gel** – Sparkling glitters with clear gel.

**Glamour Gel** – The most brilliant gel nowadays. Extra shiny flakes instead of glitters.

**Thermo Color Gel** – Changing colors for the temperature in a spectacular way.