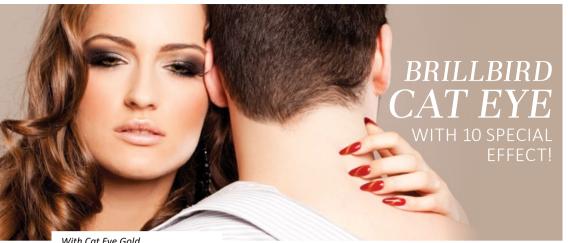

3x5 ml

With Cat Eye Gold.

CAT FYF MAGNET

For the perfect cat eye result use this strong

magnet, what was developed for this technique.

BB tip: hold the magnet (from above) close to the nails, in a bit diagonal position. Don't move the magnet for 10 seconds. Then lift the magnet vertically.

> BRILLBIRD CAT EYE

Use our Cat Eye magnet to create new patterns. It's twice thicker than the traditional Cat Eye magnet, you can create more powerful patterns. On the other end of the magnet, with the small round magnet you can create more special pattern.

The specialty of the new BrillBird Cat Eye Effect Gel&Lac, that you can use it by itself or apply it over an other color in order to get a unique, cat eye effect. You can give a particular twist to your gels and Gel&Lacs.