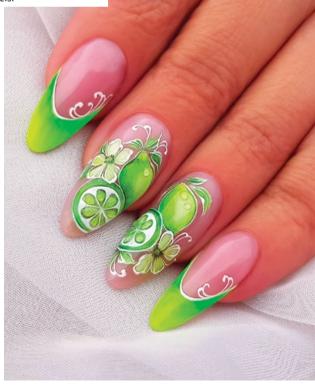

te geometric shapes, spider webs and 3D lines. Dense texture, very elastic material, it won't break. It is easy to learn how to use. Put a dotting tool to the starting point and design the pattern with a confident, quick movement. You can use it on nails with gel&lac and on built nails as well. Non-cleansing.

Cure time: 3 mins in UV lamp 1,5 mins in LED lamp





With GoGl 92, Spider and 3D Forming Gels.



#### **DESIGNER GEL**

NAIL ART GEL

Incredibly high pigmentation, dense, cleansing free paint gel. It covers in a very thin layer too. You can work with it for (almost) an unlimited time, doesn't flow, doesn't move. Vivid, powerful colors even for contouring or One Move technique. UV / Led system. Available in 21 colors.

Cure time: 3-4 mins in UV lamp 1-2 mins in LED lamp

3ml-







MANI GEL - MILKY

3 min

1-2 min

| CURE TIME                 | UV<br>LAMP | LED<br>LAMP             | CURE                                                                                    | TIME                  | UV<br>LAMP | LED<br>LAMP |  |
|---------------------------|------------|-------------------------|-----------------------------------------------------------------------------------------|-----------------------|------------|-------------|--|
| BUILDER GEL               |            |                         | BASE AND TOP GELS                                                                       |                       |            |             |  |
| FUTURE GEL                | 2-3 min    | 1-2 min                 | BOND