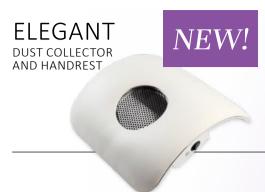

# NEW! ELEGANT DUST COLLECTOR AND HANDREST

Pure design with stainless steel fan guard grid, rounded shape and velvety white color. Leatherette and 2 handed style padded hand rest to provide maximum comfort.

Accessories: 2 pcs of dustbag

Power: 25W