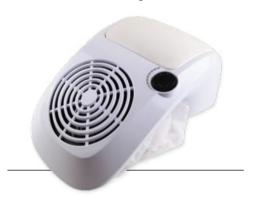

# NEW! ELEGANT DUST COLLECTOR AND HANDREST

Pure design with stainless steel fan guard grid, rounded shape and velvety white color. Leatherette and 2 handed style padded hand rest to provide maximum comfort.

Accessories: 2 pcs of dustbag

Power: 25W