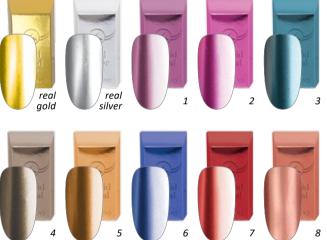

# BRILLBIRD GELS

#### **FUTURE GEL**

POLYGEL, ACRYL GEL

THE FEATURES OF GEL AND ACRYL IN ONE PRODUCT