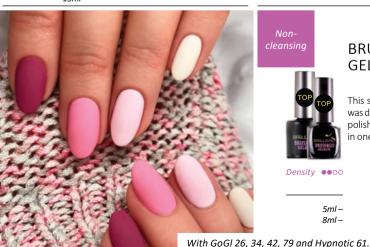

Curing time: 2-3 min in UV lamp 1-2 min in LED lamp 11 PEACH

12 BURGUNDY

10 IVORY

13 NEON YELLOW

14 TURQUOISE

With Designer 19 and 3D Forming Gel 13.

NEW! DESIGNER GEL COLORS

Art gel with high amount of pigments. You can paint detailed creations with only one layer because its good coverage property. It can be used for contours as well. Non-cleansing.

Curing time: 3-4 min in UV lamp 1-2 min in LED lamp

19 MILITARY GREEN

20 PURPLE

21 NUDE

With Hypnotic Gel&Lac 106.