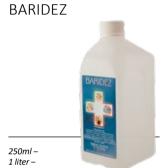

#### Thi kit contains:

Innosept soap 500ml • Baridez 250ml • Clarasept Derm 250ml • Cuticle Remover 15ml • Nail prep 15ml • Primer stick • Hypnotic gel&lac Bond 4ml • Iron Gel 15ml • White Builder Gel 5 ml • Cover Pink Gel - Tan 5 ml • Clear Powder 30ml • White Powder 30ml • Cover Pink Powder 30ml • Brush&Go Gel 3ml - Go1 • Hypnotic Gel&Lac 40 4ml • Hypnotic Gel&Lac Top 4ml • Brill Top Gel 5ml • 2 in 1 base and top coat 15ml • BrillBird nail polish C25 15ml • F1 körömlakk 5ml • Tűhegyű körömlakk - fehér • Cuticle oil Almond 15ml • Cuticle Pusher • Cuticle Pusher for manicure - small • "Easy" Tip Cutter • Professional skin scissors Solingen • Professional scissors Solingen • Diamond file, Solingen - big (17cm) • BB Brill File #150/150 • BB Brill File #180/180 • Brill File Soft reszelő 180/180 • BB Drop File • Acrylic Refiner #100/180 - purple • Lila Buffer 60/100 • BB Magic Shine Buffer • Dust brush - small • Silk thread 20cm • Natural Tip-Box 100pcs/box - mised size • Nail Form double wings 30pcs • Soaking thimble 1pc • Manicur bowl • Dappen dish - without a lid • BB Brush on Glue • Orange wooden stick 1pc • #4 Gel brush •#6 Gel brush Clear • Brush for acrylic powder #6 • Nail art brush #0 • Cleaner 50ml • Acryl Remover 100ml • NailArt Liquid 50ml