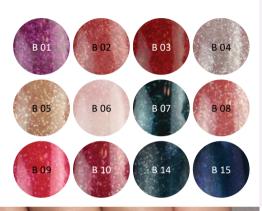

#### **HOLIDAY**

#### HYPNOTIC GEL&LAC COLLECTION

This kit is the best choice, it has the most popular colors included. A basic must have.

The kit contains: Hypnotic 102, 103, 104 and 105

#### DANCE WITH ME

HYPNOTIC GEL&LAC COLLECTION

These colors invite you for a dance. Leave yourself to take with them.

The kit contains: Hypnotic 94, 95, 96 and 99

4x4 ml

4x4 ml

#### **BUBBLE GUM**

HYPNOTIC GEL&LAC COLLECTION

Girly colors that always make fun. TRY THEM AND YOU WON'T BE DISAPPOINTED!

The kit contains: Hypnotic 64, 68, 88 and 89

4x4 ml

#### WILD NIGHT

HYPNOTIC GEL&LAC COLLECTION

Conquer the night with glittering autumn colors. The kit contains: Hypnotic 79, 82, 83 and 85

#### FRENCH KIT

HYPNOTIC GEL&LAC COLLECTION

Hypnotic French Manicure kit in big and economical size! The kit contains: Hypnotic Bond 8 ml, Hypnotic White (#13) 8ml, Hypnotic Transparent Pink (#67) 8ml, Hypnotic Top 8 ml

#### **CATWALK**

HYPNOTIC GEL&LAC COLLECTION

The dominant era of the runways with the most determinative fall colors.

The kit contains: Marsala (61), Metalic Red (62), Creme Pink (64), Shiny Bordeaux (66)

#### **CUPCAKE**

#### HYPNOTIC GEL&LAC COLLECTION

Legyen babarózsaszín, tulipán pink, lila akác, vagy babakék, mind krémes édes, romantikus választás, olyan mint egy Cupcake.

A készlet tartalma: Hypnotic Gel&Lac 49, 50, 51, 52.

#### **RIO LIGHTS**

#### HYPNOTIC GEL&LAC COLLECTION

Brazília vibrálóan színes fényei elevenednek meg a Hypnotic Gel&Lac RIO LIGHTS készletben. Tökéletes választás, ha igazán egzotikusra vágysz.

A készlet tartalma: Hypnotic Gel&Lac 53, 57, 58, 59.

#### MS PERFECT

HYPNOTIC GEL&LAC COLLECTION

A tökéletes elegancia kedvelőinek: szeder, mogyoróbarna, indián cseresznye, koktélcseresznye.

A készlet tartalma: Hypnotic Gel&Lac 43, 44, 46, 47.

4x4 ml