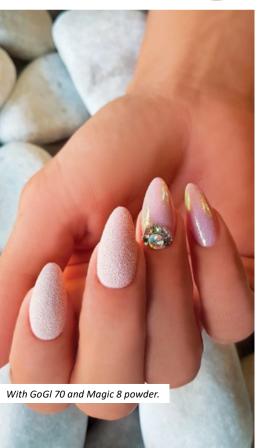

égreszelő
- 20 leoldó fólia 20 szálmentes törlő





#### **EVERYTHING IN ONE KIT!**

### **PURE DELIGHT**

**BRUSH&GO GEL&LAC COLLECTION** 

Delightful alluring colors in Pure Delight Brush&Go Gel&Lac kit.

The kit contains: Brush&Go Gel&Lac gogl 79, gogl 80, gogl 81.

3x5 ml

### **CELEBRATION**

BRUSH&GO GEL&LAC COLLECTION

Festive mood of the holiday with BrillBird: choose these Brush&Go Gel&Lac colors to dress your nails in gala altogether in 20 mins.

The kit contains: Mystic Bordeaux (68), Silver Champagne (69), Baby Pink (70).

3x5 ml





### NUDE

### BRUSH&GO GEL&LAC COLLECTION CLASSICAL ELEGANT

Classic elegant wear what suits for any occasion. It suits to every color and dress. You will be stylish on the playground, in the office or even at the evening chick party.

3x5 ml







With Cat Eye Gold.



CAT FYF MAGNET

For the perfect cat eye result use this strong

magnet, what was developed for this technique.

BB tip: hold the magnet (from above) close to the nails, in a bit diagonal position. Don't move the magnet for 10 seconds. Then lift the magnet vertically.

> BRILLBIRD CAT EYE



Use our Cat Eye magnet to create new patterns. It's twice thicker than the traditional Cat Eye magnet, you can create more powerful patterns. On the other end of the magnet, with the small round magnet you can create more special pattern.

The specialty of the new BrillBird Cat Eye Effect Gel&Lac, that you can use it by itself or apply it over an other color in order to get a unique, cat eye effect. You can give a particular twist to your gels and Gel&Lacs.

### APPLIED ON OTHE