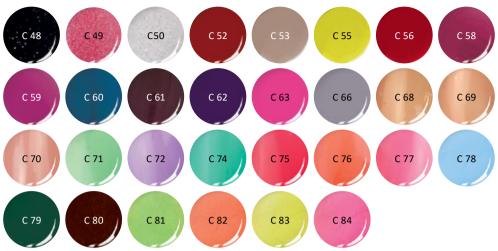

AILYMPIC CHAMPION** PRODUCTS IN A TEST KIT

We prepared our kit for those beginner or experienced nail technicians, who would like to try the Brillbird acrylic family. One of the basic characteristics of our powders are that they are finely grinded, their creamy-silky texture ensures easy and comfortable forming. Due to their high quality, color intesity and reliability it can be the key to your success in the salon, or even at a contest.

Content: Clear Powder 5ml, White Powder 5ml, Cover Pink Powder 5ml, Ultimate Liquid 20ml, BB Double-winged nail form sample





With Cover Pink, White and C 22 acrylic powders.

### **BRİLLBIRD**



### BRILLBIRD COLOR POWDERS

Color powders of high quality, intense tones, usable for 3D nail art too. Created according to the latest trend of fashion.





### COLOUR FRENCH ACRYLIC POWDER



Prepair the nail plate with Nail Prep and acid-free Primer 2.



I create a nailbed extension and I stilt it with Cover Pink and Glassy Pink acrylic powder, then I band the nail.



Shape the stilted nailbed and I file the the smile-line.



I mix colour acrylic powder with Magic 8 powder and I make one part of the free-edge.



I mix again the colour acrylic powder with Magic 8 powder and I make the transition on the free-edge.



I put Clear acrylic onto the freeedge, because I don't want to file the transition at the proccess of shaping, then I band the nail.



After shaping I use Extra Top shine, after cure I decorate with Brush&Go colour gel.



With C76 and C63 color powder mixed with Magic powder 8.

### BRILLBIRD DIAMOND COLOR POWDER

Sparklin