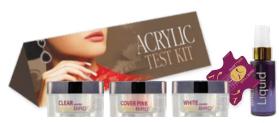

#### **FUTURE GEL TEST KIT**

HAVE YOU TRIED OUR FUTURE GEL POLYGEL, ACRYL GELS?

One kit for the perfect Future Gel nails. In our special kit now you find all of the five colors to try polygel acryl nailsculpting. Make French nails, Baby Boomer or even sculpt a whole nail with Future gel. The kit contains: Clear, Cover Builder, White, Clear Pink and Latte Future Gel colors.

• CLEAR • COVER BUILDER • WHITE • • CLEAR PINK • LATTE •

You will find everything in the Future Gel that you love, easy and timeless shaping, do not heat up, do not flow away, easy to file, faster sculpting, easier and more precise salon work.

Ideal for beginners and masters too, in the salon work or at the competitions.

5 x 3ml –

BRILLBIRD

BRILLBIRD

BRILLBIRD