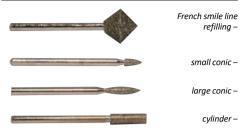

NAIL SCULPTING

PERFECT FOR NAIL BED ENHANCEMENT

COVER BUILDER
BRILL BIRD

Natural nail bed color, dense gel developed for refill. Covers perfectly at the zone of the smile line, meanwhile near the cuticles it is transparent. Perfect for nail bed enhancement. You can fill the regrowth area in one step, in full thickness.

#### FRENCH PASTA GEL

FOR GEL OR GELLAC SURFACE AS WELL

THE KEY TO THE FAST AND EASY MADE SMILE-LINE

Perfect white color. For the thinner french smile lines. It is a soft but stable material that is developed for precise and quick adjustments and it does not flow into the wrinkles. It characterized by high abrasion resistance. O or 0 long brushes are recommended. You can also use it for painting on the surface on strengthened and built nails. It cures to sticky and cover is required.