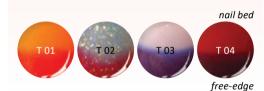

#### THERMO COLOR GEL

COLOR CHANGE GELS

These color gels show spectacular color change effect of temperature change. They change in 31°C degrees, so if the edge can cool down under this, their color can change.

5ml -

With T05 Thermo Color Gel.