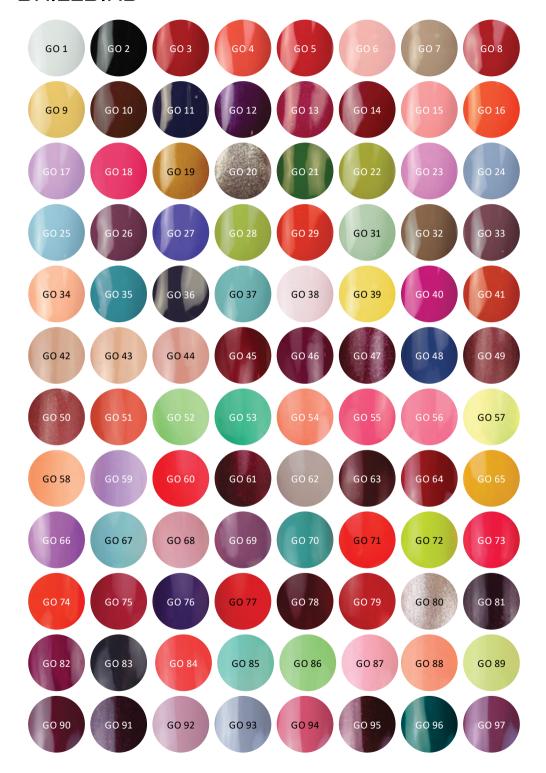

### BRUSH&GO GEL

"JUST APPLY AND GO" COLOR GELS

COVERS PERFECTLY
IN ONE LAYER

PERFECT CHOICE FOR GEL DECORATIONS

CLEANSING FREE

THE BRUSH&GO GELS DUE TO THEIR ULT-RA-HIGH PIGMENT CONTENT COVERS PER-FECTLY IN ONE LAYER, AND CURE SHINY, SO THERE IS NO NEED FOR CLEANSING AND SHINE GEL!

CREATE AMAZING NAILS FOR YOUR CLIENTS, WITH 2/3 LESS TIME AND MATERIAL USAGE! CHOOSE THE BRUSH&GO FAMILY OF BRILLBIRD!

We can replace the 2 layers of color gels, plus the top shine with one layer of Brush&Go gel. We do not have to cure the nails layer by layer, and cleanse them at the end of the process. We can suggest our Brush&Go color gels not only for creating a colorful free edge and complete coverage, but they are also perfect for gel decorations.

Limited edition in the new colors: 3ml-

4,5ml-

GO 102 GO 103

NEW!

With Brush&Go Go 101 and 103 Gels.

#### SUNSET KISS

BRUSH&GO COLOR GEL KIT

The most gorgeous shades of the sunset in one kit together. The kit contains: Brush&Go Gel go 91, go 92, go 94 and go 95

#### **AMORE MIO**

BRUSH&GO COLOR GEL KIT

Love for the first sight! Cool summer colors in one kit. You will love it in a short time.

4x4,5 ml

4x4.5 ml

#### SCARLET PASSION

BRUSH&GO COLOR GEL KIT

4 shades of the passionate red are in one kit. The colors of Scarlet Passion charm you in a moment!

#### **SWEET BABY**

**BRUSH&GO COLOR GEL KIT** 

Moderate Nude colors, baby pink and baby blue colors in selection. Ideal for soft color lovers.

4x4,5 ml

4x4,5 ml

#### **MUST HAVE**

BRUSH&GO COLOR GEL KIT

We selected you a kit which contains the essential colors: snowwhite, black, red and pink. You can cover the whole nail surface with them, create the free edge or designs.

#### PASTEL NEON

BRUSH&GO COLOR GEL KIT

Super cool selection of the trendiest NEON PASTEL colors! Areal funky feeling. Your clients feel pretty and they cheer up just by looking at their beautiful nails.

#### PASTEL

BRUSH&GO COLOR GEL KIT

We collected you the popular pastel Brush&Go gels in a kit. Trendy peach, pink, lilac, apple green and turquoise colors!

4x4,5 ml

With Brush&Go Go56, 23, 55, 58, 57 and 87 Gels.