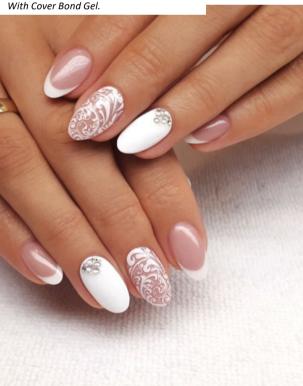

# NEW! BOUNCY COVER BUILDER GEL

NON-HEATING!

5ml -

15ml -

LIGHT

Natural nail bed color, perfect cover gel even for building the entire nail or for nail bed elongation at full height. Because of the really dense texture it does not move away but it can be easily molded because of the optimal consistency. Perfect choice for nail bed heightening technique and you can build precisely on multiple nails at the same time.

Curing time: 3 min in UV lamp 2 min in LED lamp

LIGHT

With Cover Builder (Light) Gel.