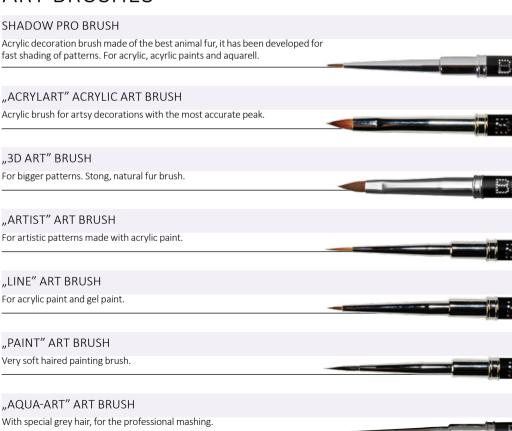

#### Advantages:

- intense bright white color
- great coverage
- great to create French smile line
- ultra white, use brush "0" for thin patterns

Cure time: 4 mins in UV lamp 2 mins in LED lamp

15ml –

With Future Gel - Cover Builder and White Delux Builder Gel.

# NUDE BUILDER GEL&LAC

BUILDER GEL&LAC WITH BRUSH

#### SOAKABLE BUILDER WITH BRUSH

Builder Gel &Lac with brush to ease the use of the gel&lac. From the practical jar the thick gel&lac does not flow away. Use in one or two layers and try with Bond Gel as well. With the brush build C-curve.

Use as the 3-phase gel&lacs.

Cure time: 2-3 mins in UV lamp 1 min in UV/LED lamp

8ml -

#### NUDE BUILDER GEL&LAC

#### **STEP BY STEP**

Prepare the nail: matt with buffer, use Spray prep and Primer2.

Use Bond Gel and cure in combinated lamp for 30 seconds, in UV lamp 2 minutes.

Apply a layer Nude Builder Gel&Lac and cure in combinated lamp for 30 seconds, UV lamp 2 minutes.

Use Nude Builder Gel&Lac as the C-curve building. Curing time in combinated lamp 1 minute, in UV lamp 2-3 minutes.

Close with gel&lac top or decorate it.

#### **COLOR BUILDER GEL**

NEW TECHNIC IN THE SALON!

Technically advantageous as it makes the sculpting process faster. Total cure time in the combined lamp (LED /UV): 1 mins with minimal sticky layer.

For the free edge you can use it with clear base layer, for full nails it can be used without base layer. It can be spread easily, but yet dense.

It has perfect coverage and cure evenly, without stains. Can be filed perfectly while it does not lose the color. It does not discolor the hair of the brush.

IN 7 POPULAR COLORS.

5ml -

#### COLOR BUILDER GEL