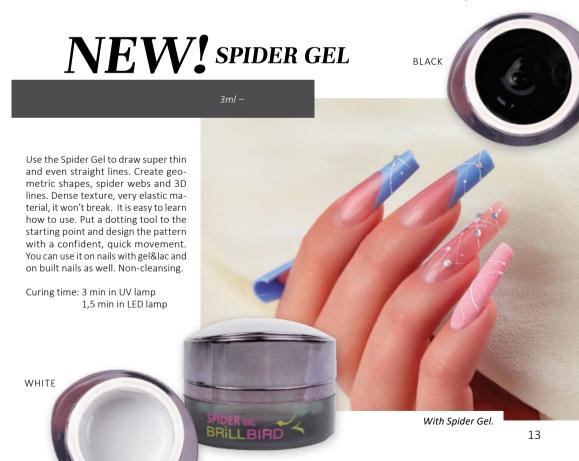

#### SPIDER GEL

COBWEB GEL

Use the Spider Gel to draw super thin and even straight lines. Create geometric shapes, spider webs and 3D lines. Dense texture, very elastic material, it won't break. It is easy to learn how to use. Put a dotting tool to the starting point and design the pattern with a confident, quick movement. You can use it on nails with gel&lac and on built nails as well. Non-cleansing.

Cure time: 3 mins in UV lamp 1,5 mins in LED lamp

With GoGl 92, Spider and 3D Forming Gels.