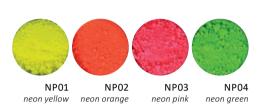

ART DOTS

Spice up your client's nails up with colored dots, available in five different shades! It's a perfect combination with elegant and playful painted patterns as they look good in the dark and bright colors!

#### WAY OF USAGE:

- the NailArt Dots round decoration forms require sticky surface for massive grip
- it can be built in artificial nails and gel polish too
- after curing need to cover it





With Hypnotic 35, 57 colors and Nail Art dots 7.

#### **BRİLLBIRD**

#### With Neon pigment powders.

#### **NEON PIGMENT POWDER**

#### DAZZLING NEON COLORS

For spectacular smoky effect and ombre technic apply the powders into the cured but sticky surface with applicator. For decorations and different patterns, apply the powders into not cured material and cover it with top shine.





#### 3D DIAMOND &TRIANGLES

3D diamond and triangle nailart decorations with a truly spectacular glittering effect. The application is really quick and easy, designed for salon work. Ideal for artificial nails and gel polishes, too. You can apply it in two ways, put it in a sticky layer or with Nail Art Glue Gel, and do not forget to cover it with top.









Russian gold

3D Diamond - 3D Diamond - 3D Diamond -Unicorn

Silver

3D Triangle -Greenery









3D Triangle -Turquoise

3D Triangle -Violet

3D Triangle Peach

3D Triangle -Russian gold

**FOIL** 

gold / silver



#### **BRİLLBIRD**



#### **MICRO BEADS**

Micro beads in metal black color and 0.6 mm diameter. The Micro Beads will not get discolored or lose their color. Use in Nail Art Glue Gel or in sticky surface.

black-