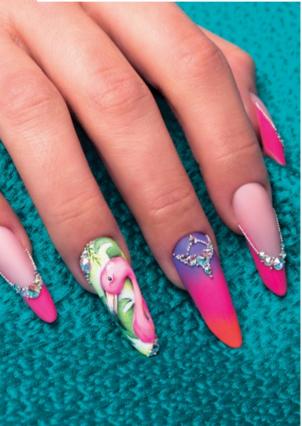

### BRUSH&GO GEL

"JUST APPLY AND GO" COLOR GELS

COVERS PERFECTLY
IN ONE LAYER

PERFECT CHOICE FOR GEL DECORATIONS

CLEANSING FREE

THE BRUSH&GO GELS DUE TO THEIR ULT-RA-HIGH PIGMENT CONTENT COVERS PER-FECTLY IN ONE LAYER, AND CURE SHINY, SO THERE IS NO NEED FOR CLEANSING AND SHINE GEL!

CREATE AMAZING NAILS FOR YOUR CLIENTS, WITH 2/3 LESS TIME AND MATERIAL USAGE! CHOOSE THE BRUSH&GO FAMILY OF BRILLBIRD!

We can replace the 2 layers of color gels, plus the top shine with one layer of Brush&Go gel. We do not have to cure the nails layer by layer, and cleanse them at the end of the process. We can suggest our Brush&Go color gels not only for creating a colorful free edge and complete coverage, but they are also perfect for gel decorations.