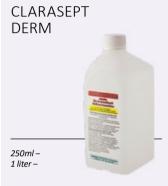

#### Thi kit contains:

Innosept soap 500ml • Baridez 250ml • Clarasept Derm 250ml • Cuticle Remover 15ml • Nail prep 15ml • Primer stick • Hypnotic gel&lac Bond 4ml • Iron Gel 15ml • White Builder Gel 5 ml • Cover Pink Gel - Tan 5 ml • Clear Powder 30ml • White Powder 30ml • Cover Pink Powder 30ml • Brush&Go Gel 3ml - Go1 • Hypnotic Gel&Lac 40 4ml • Hypnotic Gel&Lac Top 4ml • Brill Top Gel 5ml • 2 in 1 base and top coat 15ml • BrillBird nail polish C25 15ml • F1 körömlakk 5ml • Tűhegyű körömlakk - fehér • Cuticle oil Almond 15ml • Cuticle Pusher • Cuticle Pusher for manicure - small • "Easy" Tip Cutter • Professional skin scissors Solingen • Professional scissors Solingen • Diamond file, Solingen - big (17cm) • BB Brill File #150/150 • BB Brill File #180/180 • Brill File Soft reszelő 180/180 • BB Drop File • Acrylic Refiner #100/180 - purple • Lila Buffer 60/100 • BB Magic Shine Buffer • Dust brush - small • Silk thread 20cm • Natural Tip-Box 100pcs/box - mised size • Nail Form double wings 30pcs • Soaking thimble 1pc • Manicur bowl • Dappen dish - without a lid • BB Brush on Glue • Orange wooden stick 1pc • #4 Gel brush •#6 Gel brush Clear • Brush for acrylic powder #6 • Nail art brush #0 • Cleaner 50ml • Acryl Remover 100ml • NailArt Liquid 50ml