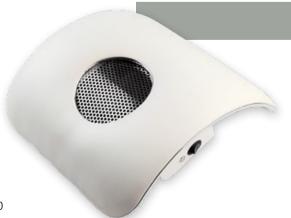

# NEW! ELEGANT DUST COLLECTOR AND HANDREST

Pure design with stainless steel fan guard grid, rounded shape and velvety white color. Leatherette and 2 handed style padded hand rest to provide maximum comfort.

Accessories: 2 pcs of dustbag

Power: 25W