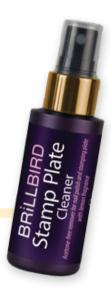

#### NAIL STAMP

WEDDING DESIGN

Sophisticated wedding and lace patterns for stylish and elegant nails

STAMP PLATE CLEANER LIQUID

100ml -

Brightly clean stamping plates in no time. It does not scrub their surfaces at all, so they remain glittering for a long time. It has a mild lemon scent.