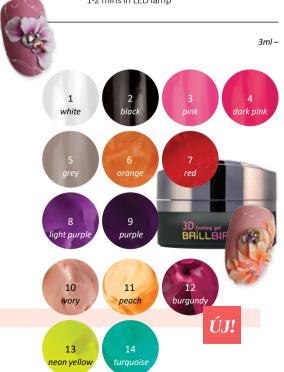

# NEW! FRENCH PASTA GEL

5ml -

FRENCH PASTA GEL

With French Pasta Gel on Hypnotic 68 base.

Curing time: 2 min in UV lamp 1 min in LED lamp

NEW! 3D FORMING GEL COLORS

3ml –

The best gel to form 3D motifs, flowers and laces. You can shape it for an unlimited time with a cleansing brush. It does not need to cover or cleansing.

Curing time: 2-3 min in UV lamp 1-2 min in LED lamp 11 PEACH

12 BURGUNDY

10 IVORY

13 NEON YELLOW

14 TURQUOISE

With Designer 19 and 3D Forming Gel 13.

NEW! DESIGNER GEL COLORS

Art gel with high amount of pigments. You can paint detailed creations with only one layer because its good coverage property. It can be used for contours as well. Non-cleansing.