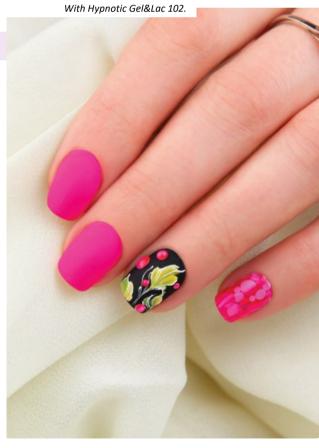

# NEW! HOLIDAY HYPNOTIC GEL&LAC COLLECTION

4x4ml -

This kit is the best choice, it has the most popular colors included. A basic must have.

The kit contains: Hypnotic 102, 103, 104, 105