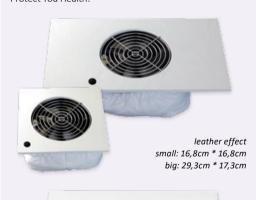

# NEW! ELEGANT DUST COLLECTOR AND HANDREST

Pure design with stainless steel fan guard grid, rounded shape and velvety white color. Leatherette and 2 handed style padded hand rest to provide maximum comfort.

Accessories: 2 pcs of dustbag

Power: 25W