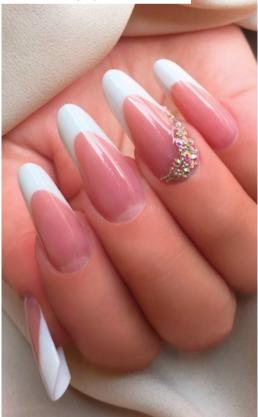

il plate with Spray Preppel and acid-free Primer2.



After applying the form I am making transition with Latte acrylic builder Powder.



We cover the nailbed with a similar colour acrylic powder.



With Clear arclyc powder we equalize the surface and we bulid the final form.



After filing we use Extra Top shine.



With Latte, Cover Pink, Cover Pink Tan and Turbo Pink acrylic powder.

### WHITE POWDER

SNOW WHITE BUILDER POWDER

AT FIRST AT BRILLBIRD!



French snow white powder with fine grains and high pigmentation

for patch free spreading. Silky, creamy texture, grinded many times. Medium cure time.

### Advantages:

- bright white color
- patch and shadow free spreading
- very easy to work with
- good adhesion, smooth spreading
- ideal for competitions, too



30ml –

140ml –





With Extra White acrylic powder.

EXTRA WHITE POWDER

ULTRA WHITE BUILDER POWDER



FOR SALOON WORKS AND COMPETITIONS!

Dazzlingly white acrylic powder which is perferct for French manicure.

### **ULTIMATE** LIQUID

ULTIMATE ACRYLIC LIQUID



Ensures smooth application of Brillbird acrylic powders with plasticizer effect. Medium cure time, absolutely non-yellow.

### Advantages:

- makes the powders more flexible, and easier to work with
- strong adhesion
- contains intensive yellowing inhibitory ingredient



### **UV LIQUID**

CURING IN UV, ODORLESS, **POWDER LIQUID** 

### **ECONOMIC PACKAGING**

The Brillbird UV Liquid is odorless which is perfect for beginner nail technicians, because they can shape it for a very long time, as it only cures in a UV lamp.

A thin, sticky layer appea