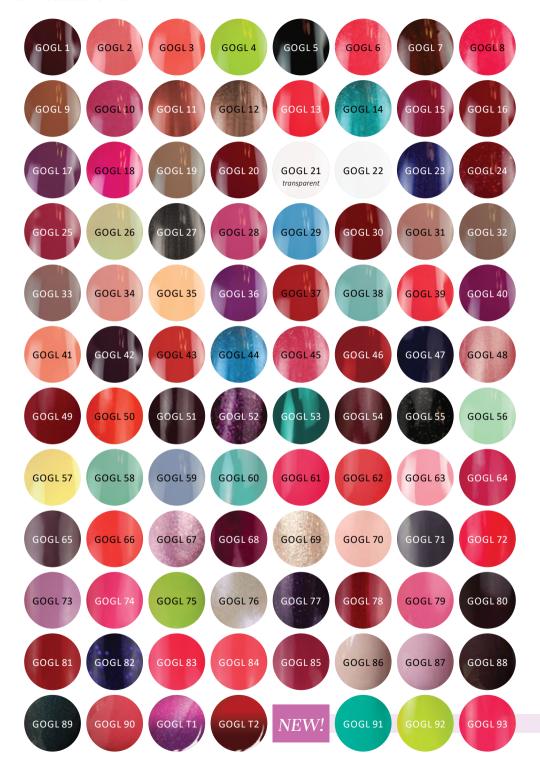

Curing time: 3 min in UV lamp 2 min in LED lamp

LIGHT

With Cover Builder (Light) Gel.

# NEW! FRENCH PASTA GEL

5ml -

FRENCH PASTA GEL

With French Pasta Gel on Hypnotic 68 base.

Curing time: 2 min in UV lamp 1 min in LED lamp

NEW! 3D FORMING GEL COLORS

3ml –

The best gel to form 3D motifs, flowers and laces. You can shape it for an unlimited time with a cleansing brush. It does not need to cover or cleansing.

Curing time: 2-3 min in UV lamp 1-2 min in LED lamp 11 PEACH

12 BURGUNDY

10 IVORY

13 NEON YELLOW

14 TURQUOISE

With Designer 19 and 3D Forming Gel 13.

NEW! DESIGNER GEL COLORS

Art gel with high amount of pigments. You can paint detailed creations with only one layer because its good coverage property. It can be used for contours as well. Non-cleansing.

Curing time: 3-4 min in UV lamp 1-2 min in LED lamp

19 MILITARY GREEN

20 PURPLE

21 NUDE

With Hypnotic Gel&Lac 106.

# NEW! HOLIDAY HYPNOTIC GEL&LAC COLLECTION

4x4ml -

This kit is the best choice, it has the most popular colors included. A basic must have.

The kit contains: Hypnotic 102, 103, 104, 105

# NEW! BRUSH&GO GEL&LAC COLORS

With Brush&Go Gel&Lac 91, 92 and 93.