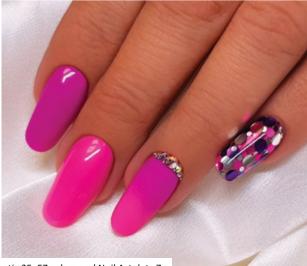

nails! The newest member of the magic product family: the new mermaid effect powders. Available in 7 colors. Silky touch, soft sparkling powder. You can use them on the cleansing products - gels or gel polishes. Use them on the whole nail surface, free edge, or only for nail art.

BB tipp: you can use it for sugar effect. Sprinkle it in fixation-free material, then cure it!



#### NAIL ART DOTS

Spice up your client's nails up with colored dots, available in five different shades! It's a perfect combination with elegant and playful painted patterns as they look good in the dark and bright colors!

#### WAY OF USAGE:

- the NailArt Dots round decoration forms require sticky surface for massive grip
- it can be built in artificial nails and gel polish too
- after curing need to cover it





With Hypnotic 35, 57 colors and Nail Art dots 7.

#### **BRİLLBIRD**

#### With Neon pigment powders.

#### **NEON PIGMENT POWDER**

#### DAZZLING NEON COLORS

For spectacular smoky effect and ombre technic apply the powders into the cured but sticky surface with applicator. For decorations and different patterns, apply the powders into not cured material and cover it with top shine.





#### 3D DIAMOND &TRIANGLES

3D diamond and triangle nailart decorations with a truly spectacular glittering effect. The application is really quick and easy, designed for salon work. Ideal for artificial nails and gel polishes, too. You can apply it in two ways, put it in a sticky layer or with Nail Art Glue Gel, and do not forget to cover it with top.









Russian gold

3D Diamond - 3D Diamond - 3D