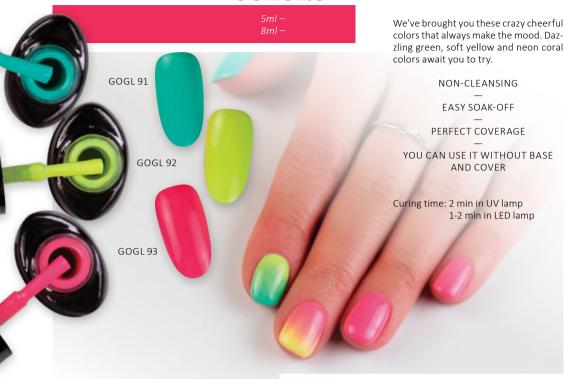

# THE FASTEST GEL&LAC

PERFECT VIVD COLORS

JUST APPLY&GO!

#### WHY SHOULD YOU CHOOSE BRUSH&GO GEL&LAC?

- Ultra fast you can have more clients per day, you can reach new clients with this service
- Material usage reduced to its 1/4 no need for base and cover layer or cleansing
- Perfect coverage in one layer
- "Nail friendly" you only have to buffer the natural nail plate with a soft touch buffer
- Easy & full removal

FINISH YOUR WORK IN UP TO

**20 MINUTES!**DECREASE THE NEED OF RAW MATERIAL WITH QUARTER!

ONLY ONE LAYER
AND READY!

GROW YOUR CLIENTELE!