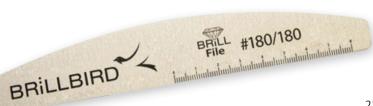

## NEW! FILE WITH RULER

A 180/180 nail file with ruler. The millimeter position helps you to make exactly the same nails and it facilitates the building and the filing process. Your ruler will always be in hand, so you can save time and work more precisely.