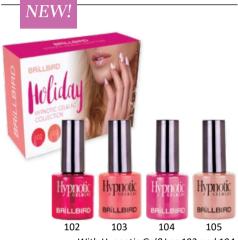

# NEW! HOLIDAY HYPNOTIC GEL&LAC COLLECTION

4x4ml -

This kit is the best choice, it has the most popular colors included. A basic must have.

The kit contains: Hypnotic 102, 103, 104, 105