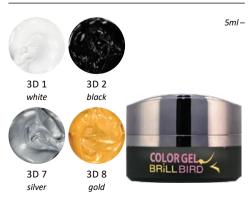

#### 3D GELS

Super dense, easy to apply, developped for spectacular 3D decorations.

With Go 90, Glamour 9 and 3D Forming Gels.

NAIL ART GEL

Very dense, odorless, forming decoration gel. Easy to create flower or lace patterns. It is applicable over shine gels. Flat the gel with a brush - soaked with Cleaner -, then you can create the desired pattern with a nail art needle. You have unlimited time to form. Cleansing free product. No need to seal.