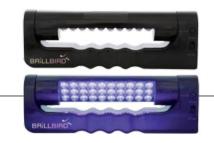

#### STEP BY STEP

#### FULL COLOR BUILDER TECHNIQUE

Apply the nail form according to the chosen shape to the prepared nail plate.

Create a thin base layer at the free edge, then after a quick curing, pinch the nail with the C curve bending tweezers.