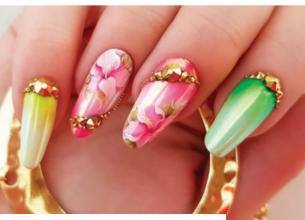

BB tip: massage the powder into a roughly 15-20 sec cured surface.





#### **AMAZING SHINE**

UNICORN POWDERS Something trendy, something new! Create the trendiest nails with the Unicorn Powders. If you would like a nail in all colors of the rainbow, use Unicorn Powders.



BB tip: choose a base color, cover with flexible and cleansing free top (e.g. Extra Top). Cure it totally and after curing, rub it immediately into the warm surface. Use fine brush for dust, apply Primer 2 to the edges and cover with two layers Extra Top.



With Go 55, Designer, 3D Forming gels and Unicorn Powder.

#### SPECIAL WHITE SHINE

#### WHITE CHROME POWDER

Metal-white shine chrome-powder. Rub the powder into the surface of the fixation-free products right after curing, then lock it with Extra Top shine!





With Designer gels and White chrome powder.

With Go 12 gel and Miracle Chrome Flakes.



#### CHROME FLAKES

FOLLOW THE NEWEST NAIL TRENDS WITH US!

The new Chrome Flakes decoration product can be used in many ways, even on the whole surface of artificial nail. You can achieve special effects if you disperse it in dark color. The possibilities are limited only by your imagination!









areen

russian gold

miracle

purple

#### EFFECT FOIL

GORGEOUS GLITTERING ON YOUR NAILS! Glittering foils in 4 colors, gold, pink, green and silver to always find the best to your style. Ultrathin, perfect to gel&lacs as well.











With Sand Dust 2 powder.



# SAND DUST DUST NAILART POWDER

Put the powder on surface of the fixation-free or into topcoat or in builder gel products.

DO NOT NEED