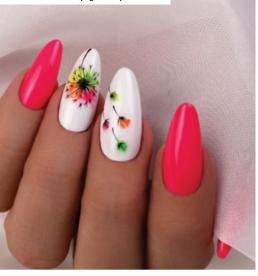

#### 3D GELS

Super dense, easy to apply, developped for spectacular 3D decorations.

With Go 90, Glamour 9 and 3D Forming Gels.

NAIL ART GEL

Very dense, odorless, forming decoration gel. Easy to create flower or lace patterns. It is applicable over shine gels. Flat the gel with a brush - soaked with Cleaner -, then you can create the desired pattern with a nail art needle. You have unlimited time to form. Cleansing free product. No need to seal.