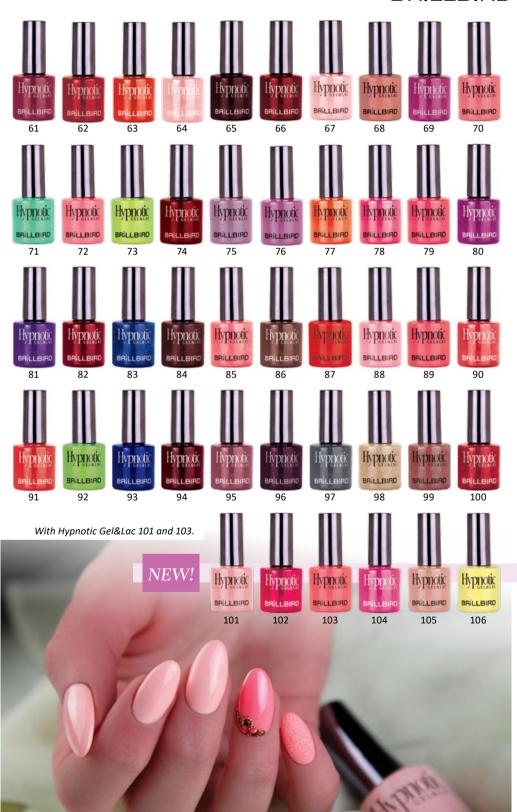

# Hypnotic GEL&LAC

# GLAMOROUS GENERATION OF GEL&LACS

BEAUTIFUL, MATCHING COLOR BOTTLES!

#### MORE DURABLE BASE (HYPNOTIC GEL&LAC BOND)

- ABRASION- AND YELLOWING FREE SHINE
- IT CAN BE APPLIED EASILY AND WITHOUT STRIPES
- NOW EASIER TO SOAK OFF, MORE GENTLE TO THE NAILS
- HIGHLY PIGMENTED COLORS

DURABLE FOR MORE THAN 3 WEEKS!

Hypnotic Gel&Lac is the new generation of gel polishes. Thanks to the newest developments their color is more pigmented, they don't crease. It's dense texture don't let the material flow at the cuticles. Due to the dense consistency, they can be applied without stripes, and, they don't flow to the cuticle area. Now eaiser to soak off, so they are gentle to the nails.

Your clients can quickly decide by looking at the enchanting Hypnotic Gel&Lac bottles.

4ml –

8ml –

THE GREATEST INNOVATION IN THE HISTORY OF GEL&LAC

With Hypnotic 70, 72 and 75.