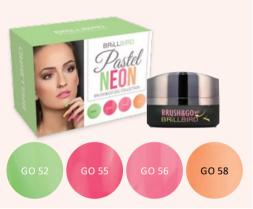

#### PASTEL NEON

BRUSH&GO COLOR GEL KIT

Super cool selection of the trendiest NEON PASTEL colors! Areal funky feeling. Your clients feel pretty and they cheer up just by looking at their beautiful nails.

4x4,5 ml

4x4,5 ml