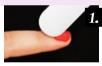

#### **STEP BY STEP**

Push back the cuticle gently with the spoon end of the metal tool.

Soak the lint free pad with the SCRUB preparation liquid and wipe the surface of the nail.

Apply a thin layer of Brush&Go Gel&I ac.