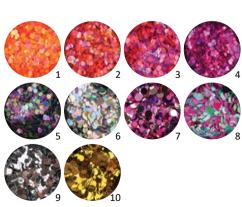

t nails! The newest member of the magic product family: the new mermaid effect powders. Available in 7 colors. Silky touch, soft sparkling powder. You can use them on the cleansing products - gels or gel polishes. Use them on the whole nail surface, free edge, or only for nail art.

BB tipp: you can use it for sugar effect. Sprinkle it in fixation-free material, then cure it!



#### NAIL ART DOTS

Spice up your client's nails up with colored dots, available in five different shades! It's a perfect combination with elegant and playful painted patterns as they look good in the dark and bright colors!

#### WAY OF USAGE:

- the NailArt Dots round decoration forms require sticky surface for massive grip
- it can be built in artificial nails and gel polish too
- after curing need to cover it





With Hypnotic 35, 57 colors and Nail Art dots 7.

#### **BRİLLBIRD**

#### With Neon pigment powders.

#### **NEON PIGMENT POWDER**

#### DAZZLING NEON COLORS

For spectacular smoky effect and ombre technic apply the powders into the cured but sticky surface with applicator. For decorations and different patterns, apply the powders into not cured material and cover it with top shine.





#### 3D DIAMOND &TRIANGLES

3D diamond and triangle nailart decorations with a truly spectacular glittering effect. The application is really quick and easy, designed for salon work. Ideal for artificial nails and gel polishes, too. You can apply it in two ways, put it in a sticky layer or with Nail Art Glue Gel, and do not forget to cover it with top.









Russian gold

3D Diamond - 3D Diamond -