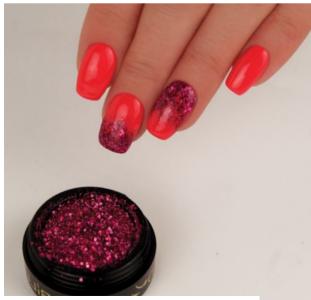

# NEW! CHROME POWDERS

## CHROME RED PIGMENT

Deep metallic depth tone with reddish glitter color. Just rub into the cleansing-free surface and close it with a top.

#### PINK UNICORN POWDER

You favorite chrome powder in new shade. You can impress your guests with this pinky effect unicorn powder.