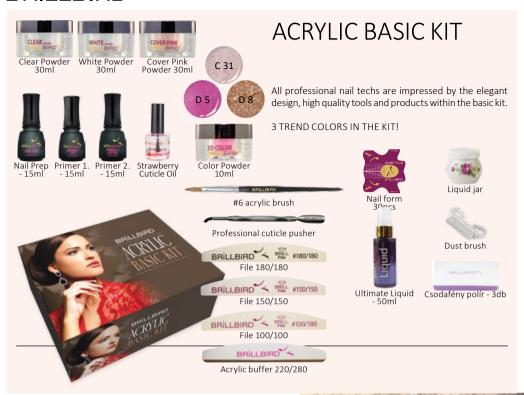

on the pad.



100 pieces salon packaging 100 pcs / box -

### **ACRYL REMOVER**





It soaks the Gel&Lac, acrylic and nail polish.

It will be the favorite of the clients, as it has a nice lilac scent, and nourishing glycerol and Vitamin B5 content.

500ml -

### SOAKING THIMBLE



By pouring the Acryl Remover into the thimble, the solvent contacts the nail better. Easy to use. Pay attention: when the thimble is not full, the client should keep her finger in a position, when the nail is in direct contact with the remover liquid.

> 1 pc -10 pcs -

### **UV PROTECTOR**



Protects acrylic nails from the yellowing effects of the sun or the solarium. Perfect for covering an acrylic nails decorated with acryl paint and under acrylic decorations.

15ml-

**BRİLLBIRD BUILDER ACRYLIC KITS** 



### **ACRYLIC TEST KIT**

### **EUROPEAN & NAILYMPIC CHAMPION** PRODUCTS IN A TEST KIT

We prepared our kit for those beginner or experienced nail technicians, who would like to try the Brillbird acrylic family. One of the basic characteristics of our powders are that they are finely grinded, their creamy-silky texture ensures easy and comfortable forming. Due to their high quality, color intesity and reliability it can be the key to your success in the salon, or even at a contest.

Content: Clear Powder 5ml, White Powder 5ml, Cover Pink Powder 5ml, Ultimate Liquid 20ml, BB Double-winged nail form sample





With Cover Pink, White and C 22 acrylic powders.

### **BRİLLBIRD**



### BRILLBIRD COLOR POWDERS

Color powders of high quality, intense tones, usable for 3D nail art too. Created