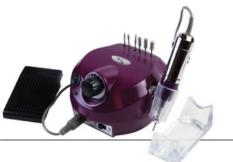

# NEW! ELEGANT DUST COLLECTOR AND HANDREST

Pure design with stainless steel fan guard grid, rounded shape and velvety white color. Leatherette and 2 handed style padded hand rest to provide maximum comfort.

Accessories: 2 pcs of dustbag

Power: 25W