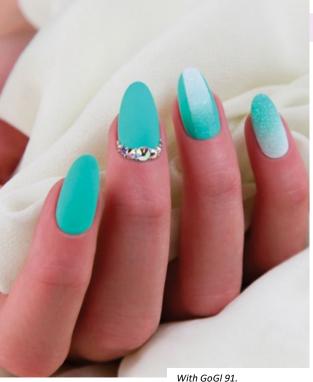

of the metal tool.



Soak the lint free pad with the SCRUB preparation liquid and wipe the surface of the nail.



Apply a thin layer of Brush&Go Gel&I ac.



Cure it for 60 seconds under the LED lamp. (If necessary apply a second, thin layer of Brush&Go Gel&Lac).



The Brush&Go Gel&Lac application is done!



With GoGl 84 and 85.

#### SOAK-OFF

#### **STEP BY STEP**



Remove the surface shine of the Brush&Go Gel&I ac with a file.



Soak thoroughly the cotton part of the removal foil with Acryl Remover. Place the cotton part on the nail and wrap the finger.



Leave the removal foil (soaked with Acryl Remover) on the nail for 10 mins.



Remove gently the left-overs of the Gel&Lac with the angled end of the metal tool.



The nail is ready for the next Brush&Go Gel&Lac application.



## BRUSH&GO GEL&LAC TOP

SPARKLING SHINE FOR THE NAILS





MAKE YOUR BRUSH&GO GEL&LACS MORE PERFECT. VIVID, SPARKLING AND DURABLE!

This soak off, no cleansing top shine was developed for our no cleansing gel polishes, what give perfect coverage in one laver. Use this for ultra shiny nails. what last for 3 weeks. The new Brush&Go Gel&Lac Top increases the vivacity of the colors below!

The Brush&Go Gel&Lac Top enhances the vividness of the colors!

Cure time: 2 mins in UV lamp 1 min in LED lamp

> 5ml – 8ml -

#### HARD&GO GEL&LAC

SHIFLD PROTECTION FOR NATURAL NAILS!



NON-CLEANSING ΝΑΤΙΙΔΙ ΝΑΙΙ STRENGTHENING GEL

- Protects, keeps the natural nails shiny and flexible for 2 weeks
- Contains keratin, which is the main component of the nail, and it makes it stronger
- Can be removed eas