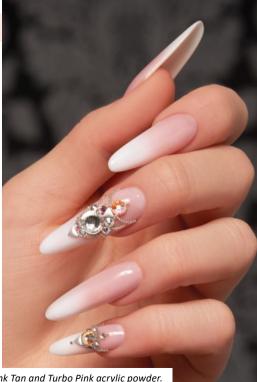

#### Advantages:

5ml -

15ml -

- suits better to clients with tanned skin
- high pigmentation
- medium density

Cure time: 3 mins in UV lamp 2 mins in LED lamp

5ml –

15ml – 50ml –

With Icy, Cover Pink Tan and White Builder Gel.