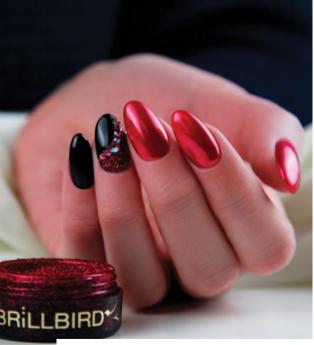

# NEW! CHROME POWDERS

## CHROME RED PIGMENT

Deep metallic depth tone with reddish glitter color. Just rub into the cleansing-free surface and close it with a top.