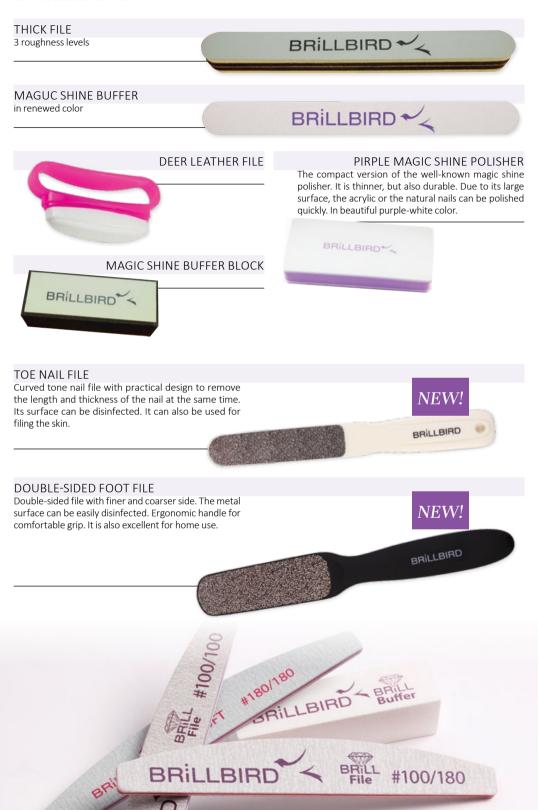

# NEW! STAMP ACCESSORIES

#### NAIL STAMP TEMPLATE HOLDER

Ideal for storing your stickers and stamp templates. You and your clients can scroll the inner pages to find easily the right patterns. It can fit in small place but there is plenty of space in it with 40 pieces of case. Size:  $8.5 \times 14.5 \text{ cm}$ 

#### NAIL STAMP

WEDDING DESIGN

Sophisticated wedding and lace patterns for stylish and elegant nails

STAMP PLATE CLEANER LIQUID

100ml -

Brightly clean stamping plates in no time. It does not scrub their surfaces at all, so they remain glittering for a long time. It has a mild lemon scent.

# NEW! ELEGANT DUST COLLECTOR AND HANDREST

Pure design with stainless steel fan guard grid, rounded shape and velvety white color. Leatherette and 2 handed style padded hand rest to provide maximum comfort.

Accessories: 2 pcs of dustbag

Power: 25W

# NEW! CERAMIC CYLINDER DRILL BIT - EXTRA STRONG

Extra strong, cylindrical ceramic bit. Thanks to its chisel, perfectly removes material, does not dust it. You can work without heat generation.

## NEW! BRUSH O LONG

# NEW! FLEX SCISSOR This scissor is excellent for form cutting

and the special shape eases the usage.

## NEW! FILE WITH RULER

A 180/180 nail file with ruler. The millimeter position helps you to make exactly the same nails and it facilitates the building and the filing process. Your ruler will always be in hand, so you can save time and work more precisely.

# NEW! PEDICURE PRODUCTS

#### CALLUS SOFTENER SPRAY

30ml -200ml –

#### CALLUS REMOVER **DROPS**

30ml -

To remove easily the ingrown nails and corns. Before the treatment apply one or two drops of the product to the affected area and after a few minutes the skin will be smooth. It contains bisabolol, rosemary and thyme oil.

200ml -

Pleasantly moisturizing oily-salt skin scrub. It cleanse the skin and open the pores to allow the nourishing oils to flow freely into the deeper layer of the skin. The lemon-lime oil and the peeling granule content refresh and stimulate blood flow. We recommend it for home usage as after-treatment between two pedicures.

Curved tone nail file with practical design to remove the length and thickness of the nail at the same time. Its surface can be disinfected. It can also be used for filing the skin.

BRILLBIRD

Size: 15,5 x 1,9 cm

#### DOUBLE-SIDED FOOT FILE

Double-sided file with finer and coarser side. The metal surface can be easily disinfected. Ergonomic handle for comfortable grip. It is also excellent for home use.

Size: 25 x 3,5 cm