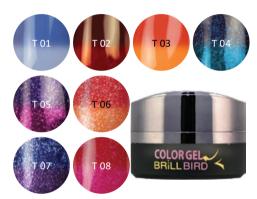

#### THERMO COLOR GEL

COLOR CHANGE GELS

These color gels show spectacular color change effect of temperature change. They change in 31°C degrees, so if the edge can cool down under this, their color can change.

5ml -

With T05 Thermo Color Gel.

### COLOR CHANGING GEL&LACS

Special gel lacs, which spectacularly change their color at 31°C.

5ml -15ml –

5ml-15ml –