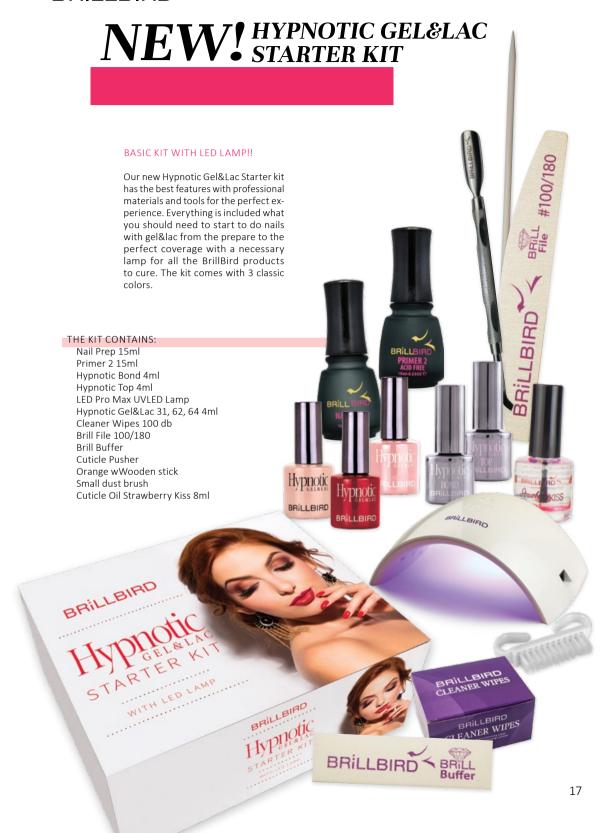

#### STARTER KIT

STARTER KIT WITH LED LAMP. Our new Hypnotic Gel&Lac Starter kit has the best features with professional materials and tools for the perfect experience. Everything is included what you should need to start to do nails with gel&lac from the prepare to the perfect coverage with a necessary lamp for all the BrillBird products to cure. The kit comes with 3 classic colors.

The kit contains: Nail Prep 15ml • Primer 2 15ml • Hypnotic Bond 4ml • Hypnotic Top 4ml • LED Pro Max UVLED Lamp • Hypnotic Gel&Lac 31, 62, 64 4ml • Cleaner Wipes 100 pcs • Brill File 100/180 • Brill Buffer • Cuticle Pusher • Orange wooden stick • Small dust brush • Strawberry Cuticle Oil 8ml