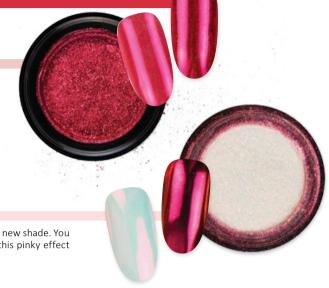

## CHROME RED PIGMENT

Deep metallic depth tone with reddish glitter color. Just rub into the cleansing-free surface and close it with a top.

#### PINK UNICORN POWDER

You favorite chrome powder in new shade. You can impress your guests with this pinky effect unicorn powder.