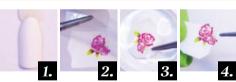

#### **STEP BY STEP**

Prepare the nail: matt with buffer, use Spray prep and Primer2.

Use Bond Gel and cure in combinated lamp for 30 seconds, in UV lamp 2 minutes.

Apply a layer Nude Builder Gel&Lac and cure in combinated lamp for 30 seconds, UV lamp 2 minutes.

Use Nude Builder Gel&Lac as the C-curve building. Curing time in combinated lamp 1 minute, in UV lamp 2-3 minutes.

Close with gel&lac top or decorate it.