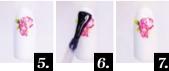

#### **STEP BY STEP**

Prepare the nail: matt with buffer, use Spray prep and Primer2.

Use Bond Gel and cure in combinated lamp for 30 seconds, in UV lamp 2 minutes.

Apply a layer Nude Builder Gel&Lac and cure in combinated lamp for 30 seconds, UV lamp 2 minutes.

Use Nude Builder Gel&Lac as the C-curve building. Curing time in combinated lamp 1 minute, in UV lamp 2-3 minutes.

Close with gel&lac top or decorate it.