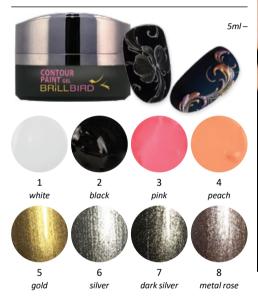

#### **CONTOUR PAINT GEL**

NON-CLEANSING CONTOUR GEL

For thin and thick contour lines and 3D effect. Highly pigmented, like Designer Gel, but thickly cure than Brush&Go gels. Does not flow in extreme heat, perfect for gel painting, too. Ideal for shell patterns and for 3D effect. According to latest trends Contour Gel can be cured thickly.

With white Contour Paint Gel.