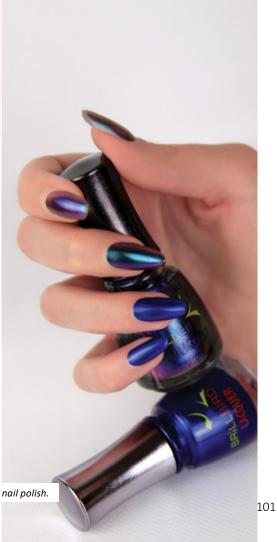

#### BRİLI BIRD

Creamy, natural color gel for nail bed extension or to cover the whole nail surface.

New generation, dense nail bed extension gel. Easy to form, just like the Iron gel. Easy to create the perfect smile line. Extraordinary coverage and ideal density.