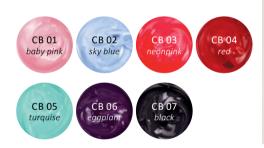

#### **COLOR BUILDER GEL**

NEW TECHNIC IN THE SALON!

Technically advantageous as it makes the sculpting process faster. Total cure time in the combined lamp (LED /UV): 1 mins with minimal sticky layer.

For the free edge you can use it with clear base layer, for full nails it can be used without base layer. It can be spread easily, but yet dense.

It has perfect coverage and cure evenly, without stains. Can be filed perfectly while it does not lose the color. It does not discolor the hair of the brush.

IN 7 POPULAR COLORS.

5ml -

#### COLOR BUILDER GEL