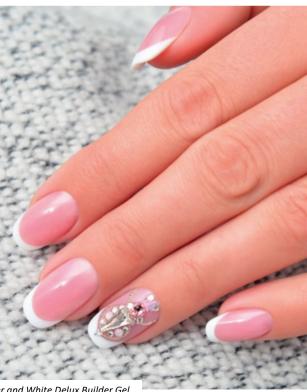

#### Advantages:

- intense bright white color
- great coverage
- great to create French smile line
- ultra white, use brush "0" for thin patterns

Cure time: 4 mins in UV lamp 2 mins in LED lamp

15ml –

With Future Gel - Cover Builder and White Delux Builder Gel.