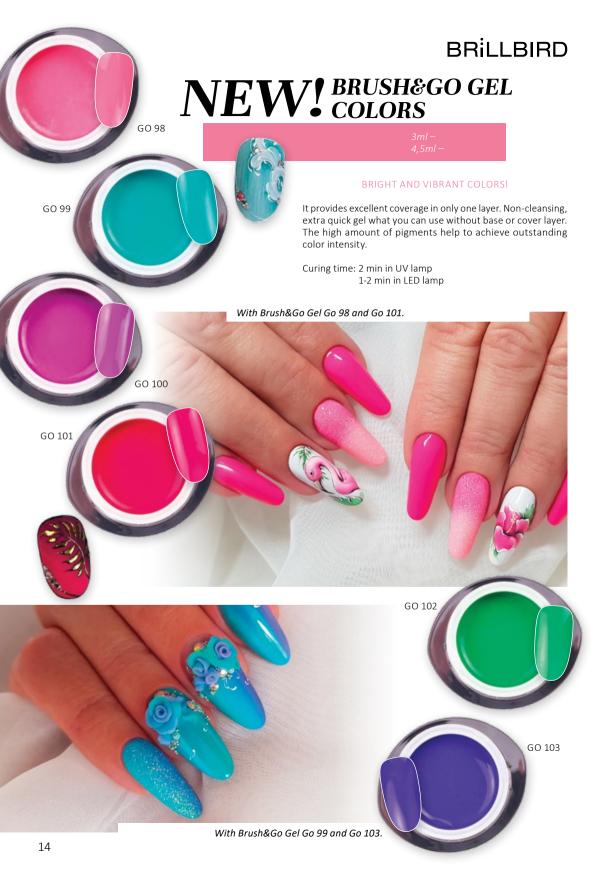

### BRUSH&GO GEL

"JUST APPLY AND GO" COLOR GELS

COVERS PERFECTLY
IN ONE LAYER

PERFECT CHOICE FOR GEL DECORATIONS

CLEANSING FREE

THE BRUSH&GO GELS DUE TO THEIR ULT-RA-HIGH PIGMENT CONTENT COVERS PER-FECTLY IN ONE LAYER, AND CURE SHINY, SO THERE IS NO NEED FOR CLEANSING AND SHINE GEL!

CREATE AMAZING NAILS FOR YOUR CLIENTS, WITH 2/3 LESS TIME AND MATERIAL USAGE! CHOOSE THE BRUSH&GO FAMILY OF BRILLBIRD!

We can replace the 2 layers of color gels, plus the top shine with one layer of Brush&Go gel. We do not have to cure the nails layer by layer, and cleanse them at the end of the process. We can suggest our Brush&Go color gels not only for creating a colorful free edge and complete coverage, but they are also perfect for gel decorations.

Limited edition in the new colors: 3ml-

4,5ml-

GO 102 GO 103

NEW!

With Brush&Go Go 101 and 103 Gels.