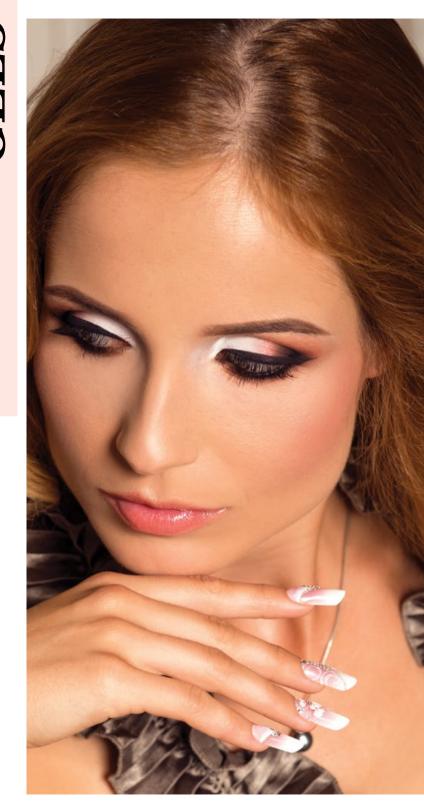

#### **FUTURE GEL**

POLYGEL, ACRYL GEL

THE FEATURES OF GEL AND ACRYL IN ONE PRODUCT

#### IN CLEAR, WHITE, COVER BUILDER, LATTE AND CLEAR PINK COLORS

Faster sculpting, easier and more precise salon work with our new hybrid Future Gel. Make French nails, Baby Boomer or even sculpt a whole nail with Future Gel. Try all colors for easy and durable construction.

#### Advantages:

- does not heat up
- use it with Cleanser no allergic reaction and unpleasant smell  $\,$
- apply it with spatula
- does not need Bond Gel under it
- easy and timeless shaping, can be applied precisely
- no bubbles, no blobs
- can be bend professionaly
- after rubbing down thin base layer can be removed with Remover.

#### **FUTURE GEL TEST KIT**

HAVE YOU TRIED OUR FUTURE GEL POLYGEL, ACRYL GELS?

One kit for the perfect Future Gel nails. In our special kit now you find all of the five colors to try polygel acryl nailsculpting. Make French nails, Baby Boomer or even sculpt a whole nail with Future gel. The kit contains: Clear, Cover Builder, White, Clear Pink and Latte Future Gel colors.

• CLEAR • COVER BUILDER • WHITE • • CLEAR PINK • LATTE •

You will find everything in the Future Gel that you love, easy and timeless shaping, do not heat up, do not flow away, easy to file, faster sculpting, easier and more precise salon work.