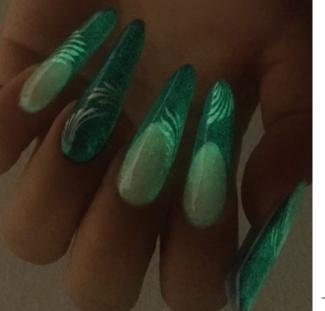

# MAGIC NIGHT

LUMINESCENT TOP GEL

#### CLEANSING-FREE, SOLUBLE, FLEXIBLE

Use the new lighting top and your clients will admire the nails not just in the daytime but at night as well. Because of the high pigment content, shake before use.

Cure time: 2-3 mins in UV lamp

With Magic Night Top.