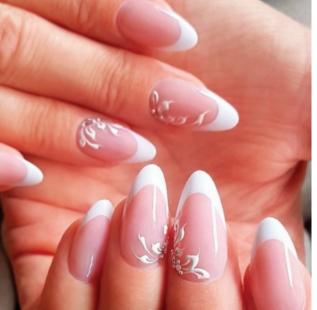

n love with it. Its acrylic version has a really natural color, perfect for creating trendy nude nails, but it is also a perfect choice for nail bed extension.

### Advantages:

- very natural color
- good adhesion, smooth spreading
- flexible, does not break easily
- does not crystallize, not even in cold

TURBO PINK POWDFR



Developed for the faster pace of work for professionals. Extra creamy consistency, perfect adhesion, slightly covering, flexible pink powder. Perfect for making the regrowth area invisible behind the Cover Pink and for mashing colors.

### Advantages:

- easy to use
- good adhesion, smooth spreading
- flexible, does not break easily
- does not crystallize, not even in cold

30ml – 140ml –

With Extra White, Cover Pink and Turbo Pink acrylic powder.

30ml – 140ml –



TURBO CLEAR POWDER



Developed for the faster pace of professional work. It has extra creamy consistency and it is easy to shape, which is an essential requirement of a tidy, nice work.

### Advantages:

- easy to use
- good adhesion, smooth spreading
- flexible, does not break easily
- does not crystallize, not even in cold

30ml –

140ml -

### **BRİLLBIRD**

With Latte acrylic powder and white chrome powder.



### LATTE POWDER

ACRYLIC BUILDER POWDER IN COLOR LATTE

AT FIRST AT BRILLBIRD!



Semi transparent milky white acrylic powder for BABYBOO MER and Latte nails. (Natural effect with a white free edge without smile line.) You can apply over the whole nail surface or combine with Cover. Easy and fast solution in the salons.

30ml -

### **ACRYLIC BABYBOOMER**

### **STEP BY STEP*