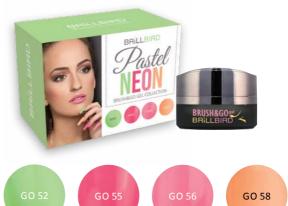

# PASTEL NEON BRUSH&GO COLOR GEL KIT

Super cool selection of the trendiest NEON PASTEL colors! Areal funky feeling. Your clients feel pretty and they cheer up just by looking at their beautiful nails.

4x4,5 ml