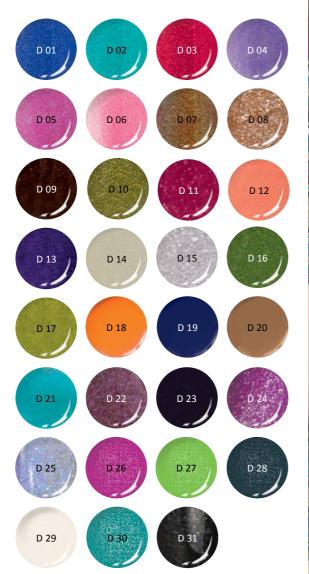

#### **BRILLBIRD COLOR** C 01 C 02 **POWDERS** C 03 C 04 Color powders of high quality, intense tones, usable for 3D nail art too. Created according to the latest trend of fashion. C 06 C 08 10ml -C 09 C 10 C 11 C 13 C 17 C 12 C 14 C 15 C 16 C 18 C 21 C 19 C 26 C 24 C 27 C 28 C 29 C 31 C 32 C 33 C 34 C 35 C 36 C 37 C 38 C 39 C 40 C 41 C 42 C 43 C 44 C50 C 51 C 52

C 58

C 59

C 77

C 60

C 78

C 61

C 79

C 62

C 80

C 73

C 72

C 55

C 56

C 57