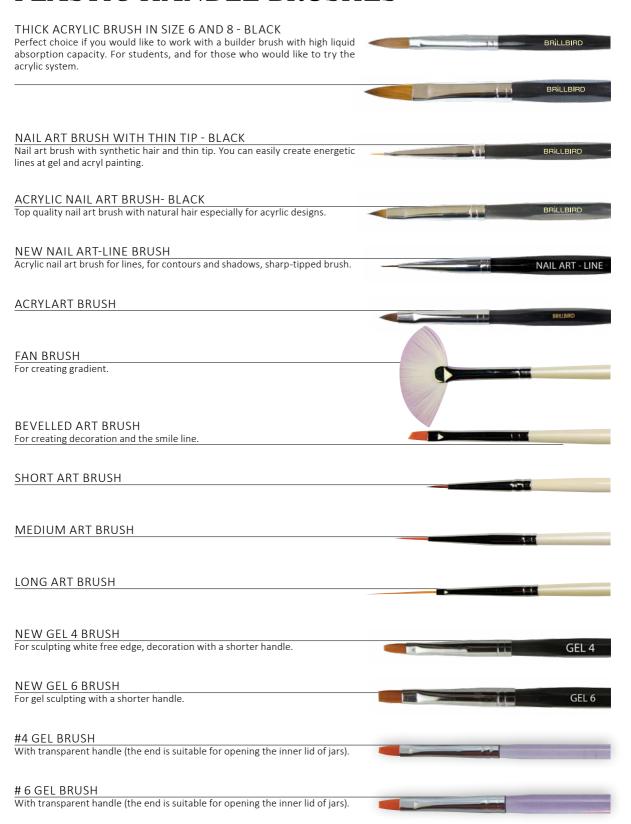

### **NEW DECORATION BRUSH KIT**

12 types of nail art brushes for different line thickness. You can find the proper synthetic brush for every gel technique. For a favorable price.

12 pcs -