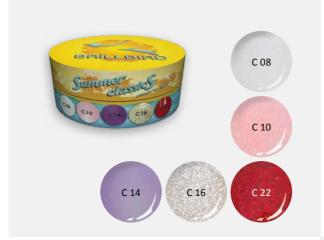

# NEW BRILLBIRD COLOR POWDERS

The trend colors of 2017 according to the world's most popular trends. Very good quality with intense color, spotless opacity which are ideal for three-dimensional decorations.

#### BRILLBIRD 3D PAINT COLOR POWDERS

Grinded multiple times by a special method, increased pigment content. Due to that, you can create patterns in 3D and 2D. It covers perfectly even in a very thin layer. It is a unique feeling, how easy to work with it.

#### BB TIP:

The BB 3D Paint color powder is ideal for beginners as it cures slower and easy to form.