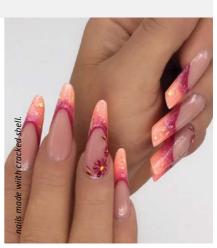

e magic product family: the new mermaid effect powders.

Available in 7 colours. Silky touch, soft sparkling powder. You can use them on the cleansing products - gels or gel polishes. Use them on the whole nail surface, free edge, or only for nail art.



glitter

Bright purple

alitter



Pink glitter





NEW



Iridescent (for sugar effect as well)



Iridescent

glitter



Golden

iridescent



iridescent



pink



BB TIP:

You can use it for sugar effect. Sprinkle it in fixation-free material, then cure it!







#### **GLASS EFFECT FORM** PATTERNED TEMPLATE

3 PATTERNS: HEART, CIRCLE, SPIRAL

A unique nail design for the extravagant clients! Prepare glass-like, patterned nails from gel or acrylic powder and charme your clients. The box contains 10 templates.

#### CRACKED SHELL







# **BRILL OPAL**

These synthetic crushed opals will appear as a sparkling jewelry in the nails. They glitter from miles in the sunshine. Spectacular stones for clients of high standards!.



# BEAD BLASTING

Mini beads in very strong colors, what we are waiting for!





# ORIGINAL CRY STALLIZED $^{TM}$ – SWAROVSKI STONES





20db (SS 3) -

20db (SS 5) -20db (SS 7) -

20db (SS 12) -











# CRYSTAL PIXIE

The kit contains: 5 gramm Crystal Pixie stones in transparent jar, 30 pcs Swarovski flat backside stone, funnel for charging back the surplus, user's guide.

# **GLASS FOIL**

Spectacular, fast and practical method of decoration Glass Foil. Recommanded for making a striking and unique nails.





# **NAIL ART DOTS**

Spice up your client's nails up with colored dots, available