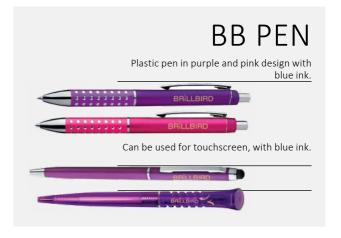

d practical design with changeable interior, snap-lock, - bookmark, - pen case, practical pockets for business cards. Nail design decorate the first and the last pages. The calendar and the interior come together.





# BB CALENDAR INTERIOR



# BB OPENING HOUR BOARD

You don't have to search among ugly, pre-made opening hour banners anymore! Choose from these two beautiful designs, fill it with a permanent marker. Stick it on the door from inside, frame it, or place it on the wall next to your table. Standard A4 size.

SPECIAL SOLUTIONS FOR DEMANDING NAIL TECHNICIANS!



# **BB CLOCK**

You do not even know how much time do you have until your next client? You feel a bit late, but you do not want to constantly check your watch or phone? Then this beautiful, purple clock is for you.







# **BB T-SHIRT**

With the newest patterns, and the golden logo of BrillBird.

Sustained decline -



# BB BAT SLE-EVE TOP

The new bat sleeve cut fits every woman perfectly, because the world is not only full of models!

They are available from size S to XXL. Sizes: S (36-38), M (40-42), L (44-46), XL (48-52), XXL (54-56).

# NEW BB WHITE T-SHIRT - ITA-LIAN DESIGN

Be trendy in our newest BB T-shirt, what was made by Italian design. Elegant and chick, so you can wear it, when you are at work or on the street. White color with a crew neck and slim fit. From size S to XXL, because all you need is BrillBird!





# BB LONG SLEEVE T-SHIRT

New comfy cotton shirt. Elegant wear Elegant wear, not only in the salon, but on the street as well. Sizes: S-XXL.



# BB APRON PURPLE AND WHITE

The re