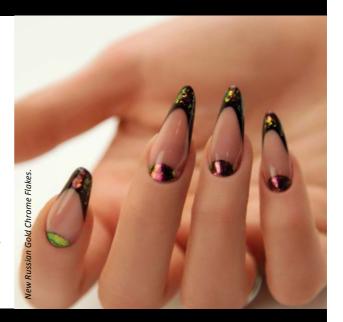

# NEW CHROME FLAKES

FOLLOW THE LATEST NAIL TECH TRENDS WITH US!

The new Chrome Flakes can be used several ways: on the whole surface of artifical nails, or you can reach special effect if you apply them on a dark base. Only your fantasy is the limit!