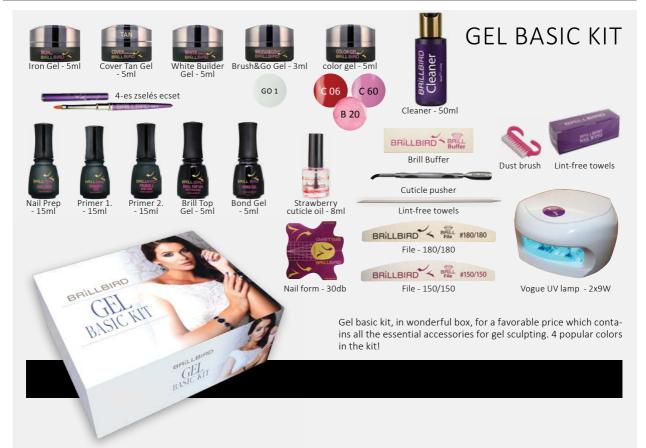

# **BUILDER GEL KITS - TEST KITS**

### TEST THE GREAT NESS FO R A BETT ER PRICE

Brillbird is highly successful both at national and prestigious international championships. We could celebrate our educators on the podium at the London Nailympics, European championships, International championships, Hungarian championships! They reached these successes with Brillbird products! We created two builder gel kits for you, who are just getting to know our high quality products and tools.

## SAPPHIRE GEL TEST KIT

ST RONG ADHESION TUNED FO R SALON LENGTH!

We recommend our test kit even for beginner nail technicians, who can easily create no-breaking nails –due to the special lint strengthening. With the help of Cover Tan, which is our most popular nail bed extension gel, an outgrowing-free smile line can be created. And with the maximum pigmented White Gel builder gel, a uniquely contoured smile line can be made for the clients.

Content

Sapphire Gel 3ml, cover Pink Gel -Tan 3ml, white Builder Gel 3ml, Brill Top Gel 5ml, BB long nail form samples and lint-free pad samples

# IRON GEL TEST KIT COMPETITION LEVEL IN YOUR SALON!

We recommend our Iron gel kit to the nail technicians who adore the extreme nail shapes and the incredible formability and flexibility are very important to them, such as the super white French edge. The most popular nail bed extension gel, the Cover Tan also in the kit for a regrowth-free smile line.

 $We added the Lux\ White\ gel,\ our\ newest\ white\ builder\ gels.\ This\ gel\ is\ also\ highly\ pigmented\ and\ perfect\ for\ the\ salon\ work,\ and\ it\ can\ be\ the\ key\ of\ success\ on\ competitions\ as\ well.$ 

### Content:

Iron Gel 3ml, cover Pink Gel - Tan 3ml, Lux white Gel 3ml, Brill Top Gel 5ml, cleaner 50ml,

BB long nail form samples and lint-free pad samples.

BRILLBIRD