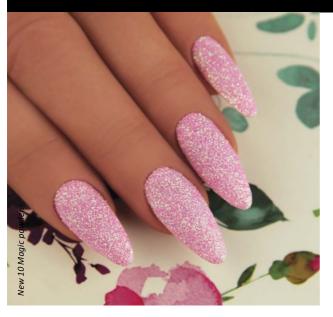

# NEW MAGIC POWDER

### **NEW PINK MAGIC POWDER**

Suprise your clients with genuine pearl effect! The Magic product line has expanded with a new member which is very silky, delicately shimmering powder which can be applied any type of cleansing colors — either gel or any kind of Gel&Lac. Applicable on entire nail surface, free edge, but just as a decoration.