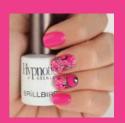

### **NEW HYPNOTIC FRENCH MANICURE**

Easy and fast

- Prepare the nail plate with Scrub, then apply Primer 2 (Acid Free Primer) to the edges
- Apply Hypnotic Bond in one thin layer, then cure the nails in the lamp
- Apply two thin layers of the new 67
   French color. Cure the nails between the layers
- Create the French smile line with the brush 0 and Hypnotic 13 white color, then cure the nails
- Finish the gel polishing with Hypnotic Top, then cleanse the nails after curing

Perfect French gel polishing with the new Hypnotic French Pink. You can also find the slightly transparent pink Hypnotic in a kit.