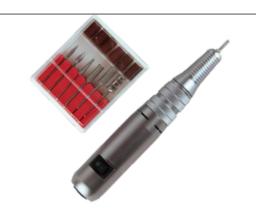

### **NEW DECORATION BRUSH KIT**

12 types of nail art brushes for different line thickness. You can find the proper synthetic brush for every gel technique. For a favorable price.

12 pcs -