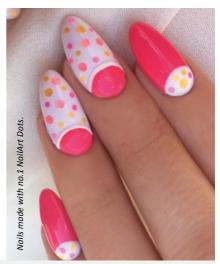

# NEW NAILART DOTS

Spice your client's nails up with colored dots, available in five different shades. Perfect match with both elegant and playful patterns. They also look awesome with light and dark colors as well.

### USAGE:

- the NailArt Dots require sticky surfaces for massive grip
- can be used at artifical nails and gel lac
- requires a cover layer after curing