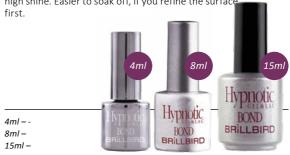

# **HYPNOTIC GEL&LAC BOND**

**USE FOR NAIL SCULPTING TOO!** 

A Hypnotic Gel&Lac Bond Gel it can be perfectly used even under builder gels.

The base, developed for the Hypnotic Gel&Lac family, which secures extremely good adhesion. No lifting is guaranteed, and it is durable for 3 weeks.

Its specialty is that despite the perfect adhesion, it is very easy to soak off.

Cure time: 2mins in UV lamp, 1 mins in LED lamn

4ml -

8ml -

15ml -

BRILLBIRD