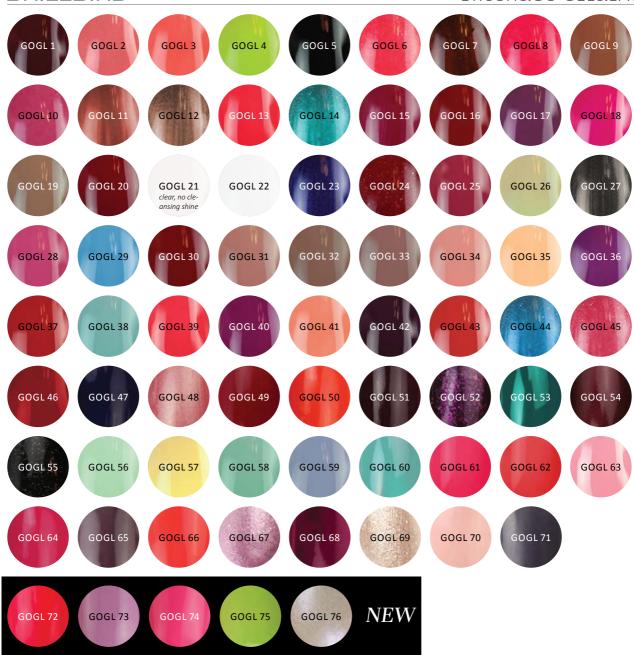

# NEW BRILLBIRD PRODUCTS

GO 68 baby pink

# NEW BRUSH&GO COLOR GELS

GO 69 aubergine

layed in Brush & Go color gels. For the entire nail surface, it's super trendy for the French manicure, but even more noticeable when you vary more trend colors!

The season's most vibrant colors disp-

Limited edition: 3ml -4,5ml -

# NEW SWEET BABY BRUSH&-GO COLOR GEL KIT

Moderate Nude colors, baby pink and baby blue colors in selection. Ideal for soft color lovers.

4x4,5 ml

GO 72 neon chic