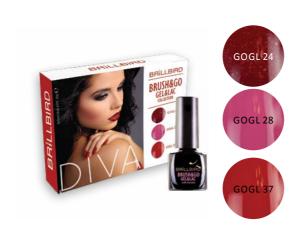

# DIVA COLOR GEL KIT – CREATES FASHION

We collected the client-favorite red and pink shades in a kit. You will find a vivid red, pink, claret and a unique pink gek in the kit. Surely you can use all these colors!

#### DIVA

#### BRUSH&GO GEL&LAC KIT

#### **EXTREMELY HOT**

The extremely hot and vivid colors of the Brush&Go Gel&Lac DIVA kit is the best choice of confident women. The hot red looks amazing on short and long nails too. The glittery ruby-reddish has a classic elegancy, while the romantic purple, floral shade moderately emphasizes the womanhood. Choose the Brush&Go Gel&Lac DIVA colors if you want to conquer! Highlight your femininity and confidence with your nails!