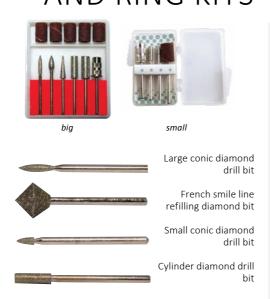

### **NEW HYPNOTIC FRENCH MANICURE**

Easy and fast

- Prepare the nail plate with Scrub, then apply Primer 2 (Acid Free Primer) to the edges
- Apply Hypnotic Bond in one thin layer, then cure the nails in the lamp
- Apply two thin layers of the new 67
   French color. Cure the nails between the layers
- Create the French smile line with the brush 0 and Hypnotic 13 white color, then cure the nails
- Finish the gel polishing with Hypnotic Top, then cleanse the nails after curing

Perfect French gel polishing with the new Hypnotic French Pink. You can also find the slightly transparent pink Hypnotic in a kit.

### **BRILLBIRD HYPNOTIC FRENCH KIT**

Brand new Hypnotic French Manicure kit!

The kit contains: Hypnotic Bond 8 ml, Hypnotic White (#13) 8ml, Hypnotic Transparent Pink (#67) 8ml, Hypnotic Top 8 ml

4x8 ml