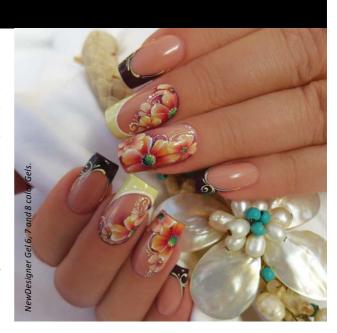

# NEW DESIGNER GEL NAIL ART COLORS

### THE MOTIONLESS DECORATION GEL

Incredibly pigmented, dense, no cleansing decoration gel. It covers perfectly even applied thinly. You can work with it for unlimited time, it does not move. A. It's perfect whether you use it for contouring or for One Movement technique. Cures under both UV and Led.

Curing time: 3-4 mins in UV, 1-2 mins in LED.

IN 9 COLORS! NEW YELLOW, RED, BLUE AND LIGHT BLUE!

3ml -