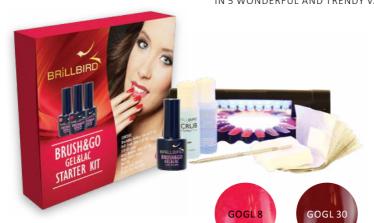

### **BRILLBIRD HYPNOTIC FRENCH KIT**

Brand new Hypnotic French Manicure kit!

The kit contains: Hypnotic Bond 8 ml, Hypnotic White (#13) 8ml, Hypnotic Transparent Pink (#67) 8ml, Hypnotic Top 8 ml

4x8 ml

#### LARGE VERSION!

NEW

Brand new Hypnotic French Manicure kit in an economic version. The kit contains: Hypnotic Bond 8 ml, Hypnotic White (#13) 8ml, Hypnotic Transparent Pink (#67) 8ml, Hypnotic Top 8 ml.