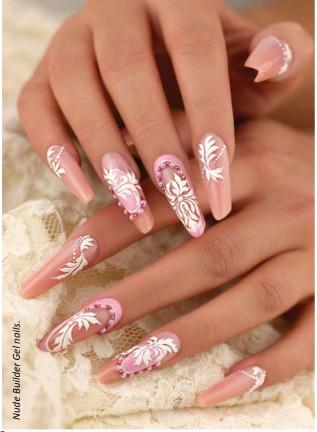

# NUDE BUILDER GEL

BUILDER GEL IN SKIN COLOR
TO COVER THE WHOLE NAIL

Builder gel in skin tone to cover the whole nail. You can sculpt the "all time favorite" nude nails amazingly fast with this product. Very easy to work with, as it has perfect density, its high pigment content ensures perfect coverage.

Cure time: 3 mins in UV lamp, 2 mins in LED lamp

BB Tipp: Flexible, so it is a perfect choice, if we would like to create a graceful nail shape for our moderate clients.

5ml – 15ml –