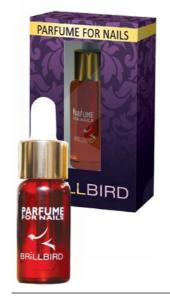

#### PARFUME FOR NAILS

Sensual, feminim scent on hands as stepping outside the manicure salon – and for hours afterwards. This is truly a girly indulgence for your clients. Along with oil essences moisturizing, Use by: apply a small amount to the cuticles and the nail surface when the hands are washed, after (or instead of) the oiling of the finished nails

5ml -