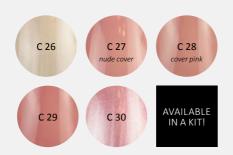

#### COVER PINK

Cover Pink: The Cover Pink Gel&Lac (C27 and C28) have medium coverage, so the regrowth contour won't be sharp.

> 5 ml -15ml -