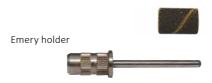

# NEW C CURVE BENDING ND HOLDER TWEEZERS

Rugged stainless steel, finely polished metal tweezer for the perfect nail shapes.