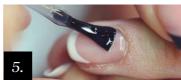

### **NEW HYPNOTIC FRENCH MANICURE**

Easy and fast

- Prepare the nail plate with Scrub, then apply Primer 2 (Acid Free Primer) to the edges
- Apply Hypnotic Bond in one thin layer, then cure the nails in the lamp
- Apply two thin layers of the new 67
   French color. Cure the nails between the layers
- Create the French smile line with the brush 0 and Hypnotic 13 white color, then cure the nails
- Finish the gel polishing with Hypnotic Top, then cleanse the nails after curing