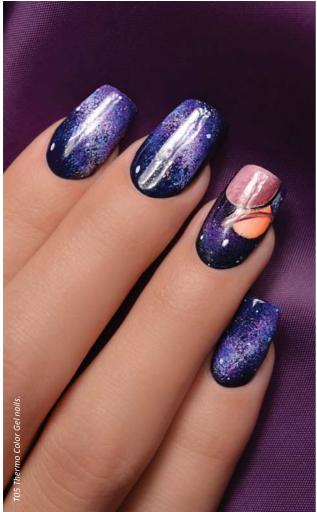

# THERMO COLOR GEL COLOR CHANGE GEL

These color gels show spectacular color change effect of temperature change. They change in 31°C degrees, so if the edge can cool down under this, their color can change.

5ml -