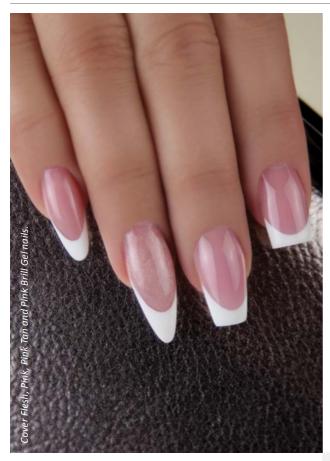

# **COVER FLESH GEL**

NAT URAL FLESH CO LOR NAIL BED EXTENSION GEL

Pinkish violet, flesh color for a very natural nail bed effect. It will surely amaze the nail tech and the client as well.