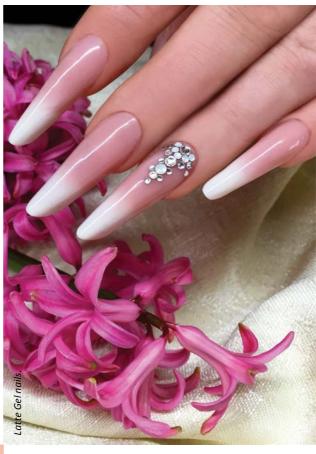

# LATTE GEL

The latest fashion in Europe is the 'full French manicure'. The nails are fully covered with a semi transparent, milky white layer. BB latte Gel was made for this new trend, which, as a builder gel is perfectly suitable for sculpting a full set. It can applied as a top gel for the 'milky effect' of French manicure..