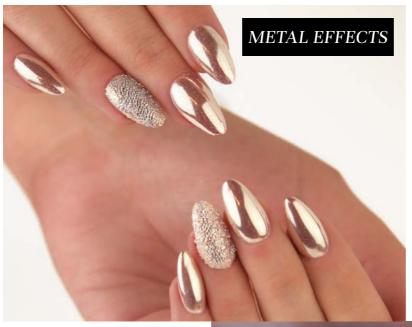

# NEW CHROME FLAKES

FOLLOW THE LATEST NAIL TECH TRENDS WITH US!

The new Chrome Flakes can be used several ways: on the whole surface of artifical nails, or you can reach special effect if you apply them on a dark base. Only your fantasy is the limit!

# NEW CHROME POWDER COLORS

3 new breathtaking Chrome pigment powders. The season's most fashionable effect!

### USAGE:

- cure the cleansing free base, for example: Brush&Go gel
- push the chrome pigment powder into the cured gel with a sponge applicator, then massage the powder into the surface
- cover it with Hypnotic Top