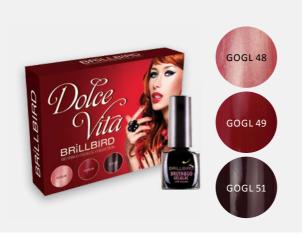

# DOLCE VITA BRUSH&GO GEL&LAC KIT

Dolce Vita with BrillBird: choose the Barbie pink, sour cherry syrup, Indian cherry Brush&Go Gel&Lac colors. With these cleansing free colors, you can get shiny nails in 20 mins, with full coverage.