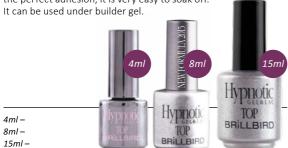

#### IN 3 SIZES

**Hypnotic Bond:** d: The base, developed for the H pnotic Gel&Lac family, which provides extremely good adhesion. No lifting is guaranteed, and it is durable for 3weeks. Its specialty is that despite the perfect adhesion, it is very easy to soak off.

#### Hypnotic Top:

This top coat was developed for the Hypnotic Gel&Lac family, which does not make the colors yellow, durable for 3 weeks, gives high shine. Easier to soak off, if you refine the surface