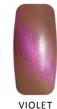

VIOLET

GOLD

ON BLACK BASE

ON WHITE BASE

The specialty of the new BrillBird Cat Eye Effect Gel&Lac, that you can use it by itself or apply it over an other color in order to get a unique, cat eye effect. You can give a particular twist to your gels and Gel&Lacs.

#### APPLIED ON AN OTHER COLOR

Create a darker manicure, then apply the Cat Eye Effect Gel&Lac in one layer. Before you cure it, use the BrillBird Cat Eye magnet. In case of gel or professional Gel&Lac products you can apply the Cat Eye Effect Gel&Lac on their sticky (non cleansed) surface. In case of cleansing free products (Brush&Go gel and Brush&Go Gel&Lac, etc.) use the buffer gently on the nail surface before the application of the Cat Eye Effect Gel&Lac

Always use the magnet before the curing. As the last step apply the Top Mani Gel&Lac cover shine.

#### **USED BY ITSELF**

Prepare the nails, cover them with Bond Gel, then apply the first layer of Cat Eye Effect Gel&Lac. Cure them for 2 mins. Then apply a second layer. Before you cure them, use the magnet to get the cat eye effect. Cure the nails for 2 mins and cover with Top Mani Gel&Lac.

#### CAT EYE MAGNET

For the perfect cat eye result use this super strong magnet, what was developed for this technique.

5ml -

magnet -

Hold the magnet (from above) close to the nails, in a bit diagonal position. Don't move the magnet for 10 seconds. Then lift the magnet vertically.