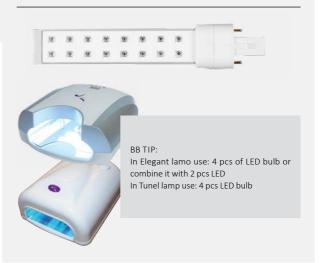

# NEW MAGNIFYING LED LAMP

strong LED light

Touch-sensitive brightness control

Triple zoom

adjustable: 3 points

# NEW VOGUE UVLED BULB

### **REVOLUTIONARY NOVELTY!**

Short, small UV/LED tube lamp, specifically for Vogue lamp. It cures every type of BB materials even those materials which hardens underneath only in LED. In much shorter time!