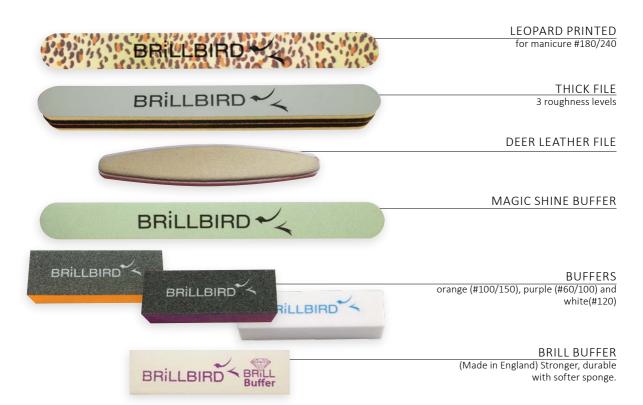

s.

12 pcs curved in different sizes, in white and clear colors.



50 pcs curved stiletto, 0 size, in matte white color.



50 pcs curved stiletto, O size, in clear color



Large square tip. 10 pcs/box

#### **BRUSH ON GLUE**

Super powerful, very fast drying, brush on glue.

Thanks to its special brush and its viscosity, it can be worked with very precisely.

7,5 g -



3 g –





# BRILL CURVED-STRAIGHT ZEBRA FILES

The Brill sign on these BrillBird bent-straight files of 4 different grit is not there by an accident: the special grains on these files slit the material like they were made of tiny brilliant stones. In addition, they do not only do that at the first use: even after long-lasting use, they remain shockingly effective. They will save you a lot of muscle-energy and costs.





This practical MINI BRILLBIRD FILE fits into any woman bag because of its size – it's just 7 cm long. Give it to your best clients as a gift, so it'll remind her of you and your salon.

#### MAGIC SHINE BUFFER BLOCK

#### WILD CAT PRINTED GIFT #180/furry







#### SOFT TOUCH BUFFER FOR GEL&LAC

Ultra-soft, nail friendly buffer, which was especially developed for removing the shine, before applying the Gel&Lac. It does not harm thesurface of the natural nail, it just reduces its shine.

#### PURPLE MAGIC SHINE POLISHER

The compact version of the well-known magic shine polisher. It is thinner, but also durable. Due to its large surface, the acrylic or the natural nails can be polished quickly. In beautiful purpole-white color.





#### BB TIP

Before the first use, it is worth to make