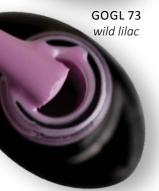

# NEW HYPNOTIC GEL&LAC COLORS

Regiller BRD

70 candy pink

RIVER BRILLERD ele

**71** electric green

EIRD rose

Apple 73 apple green

74 perfect bordeaux

THE Spring crocus

Holder 56 bodacious

77 glam orange

> **78** glam pink

The charming generation of Gel&Lacs in same colored bottles!

- durable base (Hypnotic Gel&Lac Bond)
- wear-proof, no yellowing formula
- perfect application without stripes
- even easier solubility, so it protects the nails more
- perfectly pigmented colors