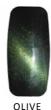

VIOLET

GOLD

ON BLACK BASE

ON WHITE BASE

The specialty of the new BrillBird Cat Eye Effect Gel&Lac, that you can use it by itself or apply it over an other color in order to get a unique, cat eye effect. You can give a particular twist to your gels and Gel&Lacs.

#### APPLIED ON AN OTHER COLOR

Create a darker manicure, then apply the Cat Eye Effect Gel&Lac in one layer. Before you cure it, use the BrillBird Cat Eye magnet. In case of gel or professional Gel&Lac products you can apply the Cat Eye Effect Gel&Lac on their sticky (non cleansed) surface. In case of cleansing free products (Brush&Go gel and Brush&Go Gel&Lac, etc.) use the buffer gently on the nail surface before the application of the Cat Eye Effect Gel&Lac

Always use the magnet before the curing. As the last step apply the Top Mani Gel&Lac cover shine.

#### **USED BY ITSELF**

Prepare the nails, cover them with Bond Gel, then apply the first layer of Cat Eye Effect Gel&Lac. Cure them for 2 mins. Then apply a second layer. Before you cure them, use the magnet to get the cat eye effect. Cure the nails for 2 mins and cover with Top Mani Gel&Lac.

#### CAT EYE MAGNET

For the perfect cat eye result use this super strong magnet, what was developed for this technique.

5ml -

magnet -

Hold the magnet (from above) close to the nails, in a bit diagonal position. Don't move the magnet for 10 seconds. Then lift the magnet vertically.