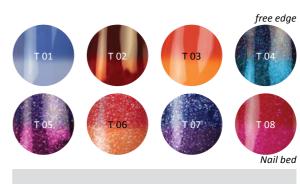

# NEW BRUSH&GO COLOR GELS

GO 69 aubergine

layed in Brush & Go color gels. For the entire nail surface, it's super trendy for the French manicure, but even more noticeable when you vary more trend colors!

The season's most vibrant colors disp-

Limited edition: 3ml -4,5ml -

# NEW SWEET BABY BRUSH&-GO COLOR GEL KIT

Moderate Nude colors, baby pink and baby blue colors in selection. Ideal for soft color lovers.

4x4,5 ml

GO 72 neon chic