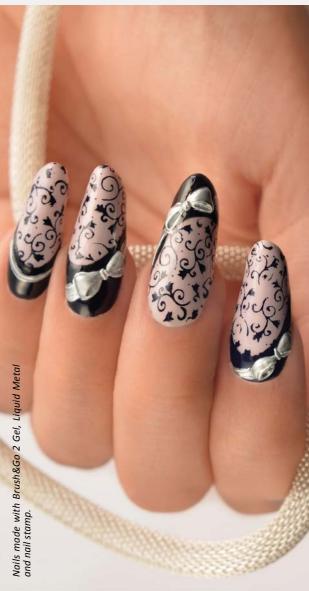

# 1/3 IDEAL FOR NAIL ART!

Try the Brush&Go gels for surface decorations. Extremely thin lines, what still cover well. You can easily paint roses, laces or any other pattern using the brush "0".

# BRUSH&GO GEL USAGE $1\times1$

- Free edge built-in: Paint the free edge with your chosenBrush&Go gel, then cover it.
- On the whole nail surface: Apply it built-in before the cover layer or after you file nail to form.

BB Tip: More durability and shine with one layer of Hard&Go Gel&Lac on the nail

- On acrylic nails: after filing the nails to form, cover them with Top Finish Gel. Cure them, remove the shine with a buffer, then apply the Brush&Go gel.
- Decor: ideal choice for built-in and surface decoration,no cleansing.