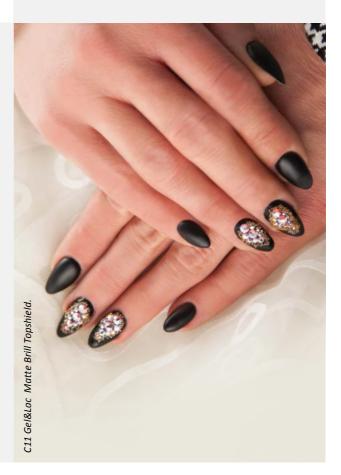

#### BRILL TOPSHIELD AND MATTE BRILL TOPSHIELD

SHINY AND MATT CLEAR

#### BRILL TOPSHIELD

It protects color polish firstly as a hard, wearing-offreducer, and it also provides a bright shine. With its aid we can achieve more durable and shiny polishing.

#### MATTE BRILL TOPSHIELD

This matte surfaced top coat can be applied on to any color gel and acrylic nail enhancements. It keeps the nice matte effect of acrylic paint decorated nails, and 3D decoration can be applied on it, too. It does not alter colors and patterns, their sharpness remains, only their shine will disappear.

15ml -

matte - 15ml -