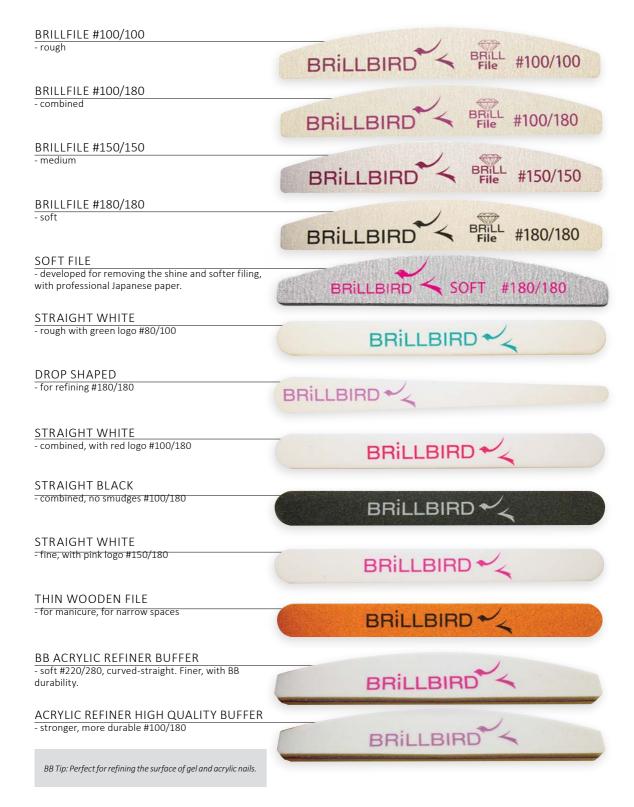

ios.

12 pcs curved in different sizes, in white and clear colors.



50 pcs curved stiletto, 0 size, in matte white color.



50 pcs curved stiletto, O size, in clear color



Large square tip. 10 pcs/box

#### **BRUSH ON GLUE**

Super powerful, very fast drying, brush on glue.

Thanks to its special brush and its viscosity, it can be worked with very precisely.

7,5 g -



3 g –





# BRILL CURVED-STRAIGHT ZEBRA FILES

The Brill sign on these BrillBird bent-straight files of 4 different grit is not there by an accident: the special grains on these files slit the material like they were made of tiny brilliant stones. In addition, they do not only do that at the first use: even after long-lasting use, they remain shockingly effective. They will save you a lot of muscle-energy and costs.





This practical MINI BRILLBIRD FILE fits into any woman bag because of its size – it's just 7 cm long. Give it to your best clients as a gift, so it'll remind her of you and your salon.

#### MAGIC SHINE BUFFER BLOCK

#### WILD CAT PRINTED GIFT #180/furry







#### SOFT TOUCH BUFFER FOR GEL&LAC

Ultra-soft, nail friendly buffer, which was especially developed for removing the shine, before applying the Gel&Lac. It does not harm thesurface of the natural nail, it just reduces its shine.

#### PURPLE MAGIC SHINE POLISHER

The compact version of the well-known magic shine polisher. It is thinner, but also durable. Due to its large surface, the acrylic or the natural nails can be polished quickly. In beautiful purpole-white color.





#### BB TIP

Before the first use, it is worth to mak