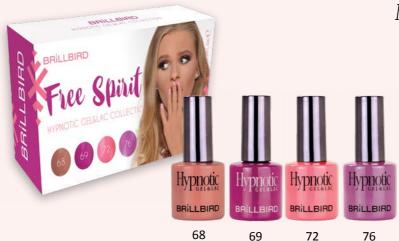

# NEW FREE SPIRIT HYPNOTIC GEL&LAC KIT

Feminine, but yet spiritual Hypnotic selection. These colors will surely hypnotize you!

4x4 ml

# FREE SPIRIT HYPNOTIC GEL&LAC KIT

Feminine, but yet spritual Hypnotic selection. These colors will surely enchant you!

4x4 ml