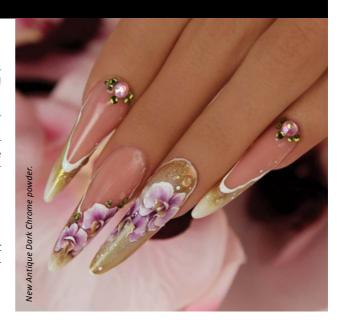

ynthetic hair especially for ombre technique.

The head speeds up both horizontal and vertical color mashing. Creates even color gradient.

FROM MAY!



purple

# NEW CHROME FLAKES

FOLLOW THE LATEST NAIL TECH TRENDS WITH US!

The new Chrome Flakes can be used several ways: on the whole surface of artifical nails, or you can reach special effect if you apply them on a dark base. Only your fantasy is the limit!



# NEW CHROME POWDER COLORS



3 new breathtaking Chrome pigment powders. The season's most fashionable effect!

### USAGE:

- cure the cleansing free base, for example: Brush&Go gel
- push the chrome pigment powder into the cured gel with a sponge applicator, then massage the powder into the surface
- cover it with Hypnotic Top

3 - mirror silver, 9 - antique dark -12 - indigo -





# NEW NAILART DOTS





Spice your client's nails up with colored dots, available in five different shades. Perfect match with both elegant and playful patterns. They also look awesome with light and dark colors as well.

### USAGE:

- the NailArt Dots require sticky surfaces for massive grip
- can be used at artifical nails and gel lac
- requires a cover layer after curing



# NEW MAGIC POWDER



### **NEW PINK MAGIC POWDER**

Suprise your clients with genuine pearl effect! The Magic product line has expanded with a new member which is very silky, delicately shimmering powder which can be applied any type of cleansing colors — either gel or any kind of Gel&Lac. Applicable on entire nail surface, free edge, but just as a decoration.



pineapple

# NEW ONE MOVEMENT ACRYL COLORS

61 le