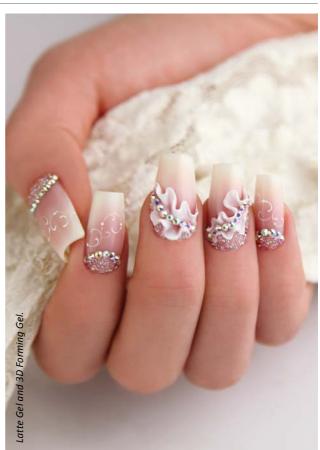

# FORMING COVER BUILDER GEL

DENSE, EASY TO FO RM NAIL BED EXTENSION GEL DENSE, EASY

Creamy, natural color gel for nail bed extension or to cover the whole nail surface.

New generation, dense nail bed extension gel. Easy to form, just like the Iron gel. Easy to create the perfect smile line. Extraordinary coverage and ideal density.

# LATTE GEL

The latest fashion in Europe is the 'full French manicure'. The nails are fully covered with a semi transparent, milky white layer. BB latte Gel was made for this new trend, which, as a builder gel is perfectly suitable for sculpting a full set. It can applied as a top gel for the 'milky effect' of French manicure..