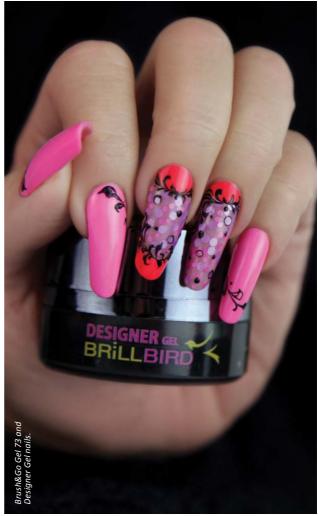

#### DESIGNER GEL NAIL ART GEL

#### THE MOTIONLESS PAINT GEL

Incredibly high pigmentation, dense, cleansing free paint gel. It covers in a very thin layer too. You can work with it for (almost) an unlimited time, doesn't flow, doesn't move. Vivid, powerful colors even for contouring or One Move technique. UV / Led system. Available in 5 colors: white, black, gold, silver, champagne. Cure time: 3-4 mins in UV lamp, 1-2 mins in LED lamp

### THE MOTIONLESS DECORATION GEL

Incredibly pigmented, dense, no cleansing decoration gel. It covers perfectly even applied thinly. You can work with it for unlimited time, it does not move. A. It's perfect whether you use it for contouring or for One Movement technique. Cures under both UV and Led.

Curing time: 3-4 mins in UV, 1-2 mins in LED.

IN 9 COLORS! NEW YELLOW, RED, BLUE AND LIGHT BLUE!

3ml -