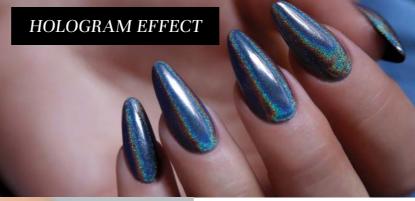

scrub with white clay, menthol and olive oil. The white clay is perfect for dry skin types, the menthol cools it down and the olive oil contains anti-oxindants and vitamins. Apply it in thin layers on hands and feet, then remove it. This newest peeling will take care of your skin and make it extremely soft.

BB ORGANIC LUXURY -LUXURY EVERY-

50ml -200ml -

50ml -200ml -

# BRILLBIRD NAIL ART



#### **CHROME POWDERS**



#### METAL SHINING ON THE NAILS! Follow the latest trends with BrillBird, make

magically shining metalic nails for your guests! Rub the powder into the surface of the fixation-free products right after curing, then lock it with Extra Top shine!



HOLOGRAPHIC MIRROR EFFECT Spellbinding Chrome powder!

BB TIP: Massage the powder into a roughly 15-20 sec cured surface.





# **COLOR EFFECTS**

EASY TO USE Massage the powder to a no cleansing surface after approximately 1 minute cure, then cover the surface with shine gel.



**BRILLBIRD** 



TRANSFER FOIL BRILLBIRD

# TRANSFER FOIL

FOLLOW THE NEWEST TRENDS WITH BRILLBIRD!

Decorate the nails of your guests with transfer foil which gives metallic, hologramic effect and helps you to create unique surfaces. Apply on the whole nail or at the free edge part or anyway you want it

Due to the enhancements the BB transfer foils can be used easier and faster and can be used easier to create patterns or cover the whole surface.







#### TRANSFER FOIL **GLUE**



Special glue especially developed for transfer foil designs! The visible black lines at the edges of the transfer foil give your decorations an antique