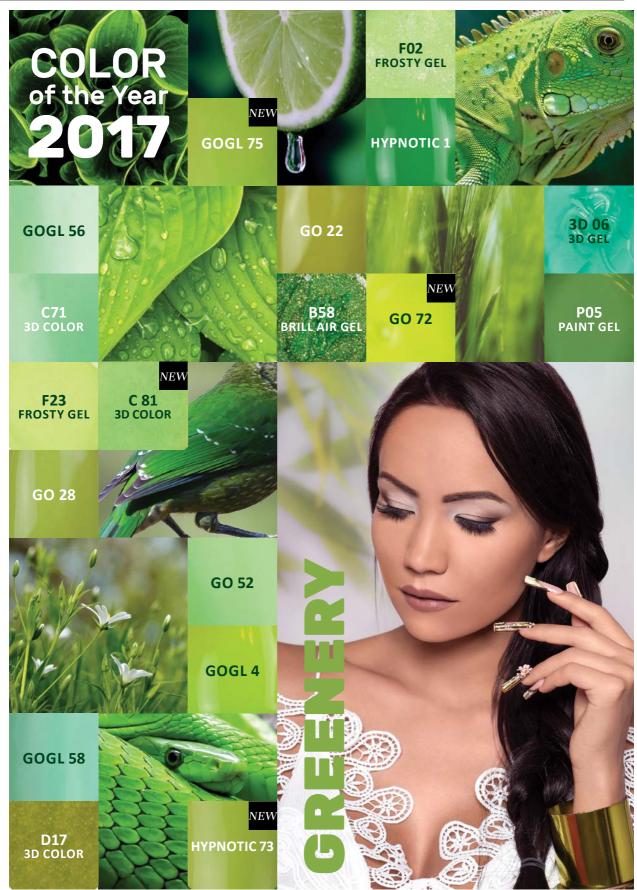

# NEW COLOR POWDER

The trend colors of 2017 according to the world's most popular trends. Very good quality powders with intense color, spotless opacity which are ideal for three-dimensional decorations.

# NEW BRILLBIRD COLOR POWDERS

The trend colors of 2017 according to the world's most popular trends. Very good quality with intense color, spotless opacity which are ideal for three-dimensional decorations.