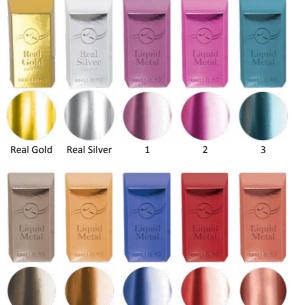

LIQUID METAL

# LIQUID METAL EFFECT IN BRILLBIRD BOTTLES

Great coverage, mirror shine effect in liquid metal on your nails. This metal shine was impossible before! Use it on the whole surface or only for nail art. To make it long lasting, always use its own TOP. For extra resistance finish with a layer of Mani Gel&Lac

5 ml -

#### LIQUID METAL TOP

Special top developed for the Liquid Metal Gel&Lac family, which guarantees the long lasting shine and durability of the liquid effect.

5 ml -