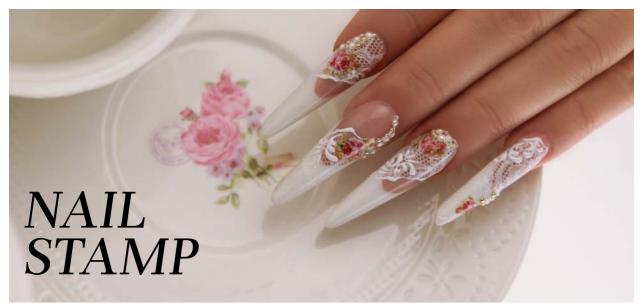

105

BRİLLBIRD NAIL STAMP

#### NAIL STAMP DISC

Choose a pattern from the disc, cover it with nail polish, then remove the excess. Pick up thepattern with a rolling movement, then place it on the nail. Available with unique BrillBird design too!

#### NAIL STAMP TOOLS

High quality silicone, two differently hard surfaces are the key for the perfect stamping - for beginners and professionals!

#### STAMP POLISH

New, lacquer especially for stamping, in black and white colors.

5 ml -