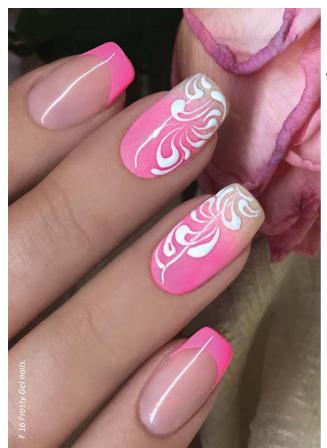

### **NEW HYPNOTIC FRENCH MANICURE**

Easy and fast

- Prepare the nail plate with Scrub, then apply Primer 2 (Acid Free Primer) to the edges
- Apply Hypnotic Bond in one thin layer, then cure the nails in the lamp
- Apply two thin layers of the new 67
   French color. Cure the nails between the layers
- Create the French smile line with the brush 0 and Hypnotic 13 white color, then cure the nails
- Finish the gel polishing with Hypnotic Top, then cleanse the nails after curing

Perfect French gel polishing with the new Hypnotic French Pink. You can also find the slightly transparent pink Hypnotic in a kit.

### **BRILLBIRD HYPNOTIC FRENCH KIT**

Brand new Hypnotic French Manicure kit!

The kit contains: Hypnotic Bond 8 ml, Hypnotic White (#13) 8ml, Hypnotic Transparent Pink (#67) 8ml, Hypnotic Top 8 ml

4x8 ml