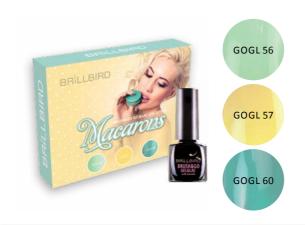

#### MACARONS BRUSH&GO GEL&LAC KIT

Pistachio, banana flip ad turquoise in a kit.Try them with vertical or horizontal gradient or with sponge technique.

3x5 ml