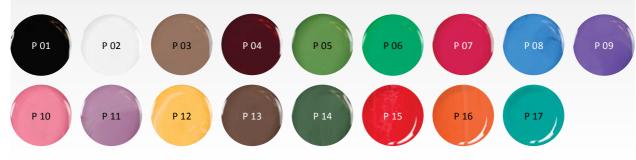

#### **BB PAINT GELS**

The BrillBird color paint gels are very special. They are based on a very strong base-gel, and contain huge amount of finely grinded "paint" pigments, so they cover perfecty even in a thin layer. They will remain vivid. It is a dream to paint, to do one move echnique, to shade and to contour with them, on every level. You should use them in a thin layer. Brill Top Gel also helps their cure. With a help of a new trick, you can do aquarelle technique with them, you should simply dilute them with a brush, which was previously dipped into Cleaner.

#### THE MOTIONLESS PAINT GEL

Incredibly high pigmentation, dense, cleansing free paint gel. It covers in a very thin layer too. You can work with it for (almost) an unlimited time, doesn't flow, doesn't move. Vivid, powerful colors even for contouring or One Move technique. UV / Led system. Available in 5 colors: white, black, gold, silver, champagne. Cure time: 3-4 mins in UV lamp, 1-2 mins in LED lamp