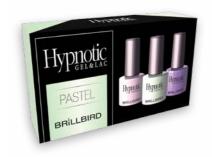

# HYPNOTIC GEL&LAC PASTEL KIT

The favorite colors of your moderate clients: Hypnotic Gel&Lac pastel colors: the fresh mint green, the light baby pink and the tempting mallow; in a kit for a favorable price. The kit contains: Hypnotic Gel&Lac color 5, 12, 23.