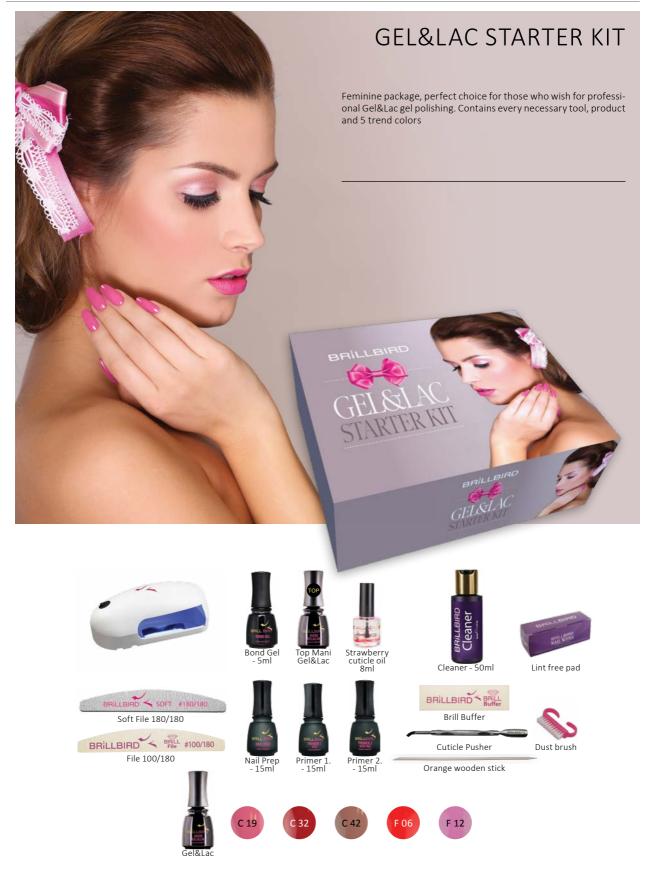

# SPRAY PREP

PREPARATION SPRAY WITH PUMP

ANTISEPTIC AND ALSO WATER DEPRIVING

Antiseptic, water depriving preparation

Use it to sanitize the hand of the client and yours too, before you start to work. It increases theadhesion of the nail form.

# NAIL PREP

NAIL PREP WITH **BRUSH** 

USE IT FOR EVERY PREPARATION!

Sanitize, prevents the formation of fungi, water depriving and PH value balancing effect. It needs to be dried before the use of primers.

# PRIMER 1 - ACID AND PRIMER PENCIL

PRIMER WITH ACID

PREPARATORY LIQUID WITH ACID

It helps the adhesion of gels and acrylic nails by dehydration. In case of problematic nails use it before Primer 2 and wait for 20 seconds.

# PRIMER 2 -**ACID FREE** ACID FREE PRIMER

SUPER STRONG ADHESION

Creates extreme adhesion, forms a sticky layer when it is dried. For gel, acrylic and Gel&Lac nails.

# **BOND GEL** ADHESIVE GEL

# CLEANER GEL CLEANSING LIQUID

HIGH SHINE WITH ONLY ONE WIPE

Effective cleansing, and due to the modified components high shine characterizes it. Can be used to clean gel brushes and also for cleaning the UV lamp.

# TOP MANI GEL

CLEANSING, TRANSPARENT, SOAK OFF SHINE GEL

STILL DURÁBLE! TOP Transparent gel what is able to flexibly take over the movements of real nails with good adhesion. It can be gently soaked off with Acrylic remover, thanks to its molecule structure. Advantages: - gives high shine to the nails - great flexibility, strong adhesion - ideal for covering Gel&Lacs and Mani Gels MANI GEL Cure time: 3mins in UV lamp, 1-2 mins in