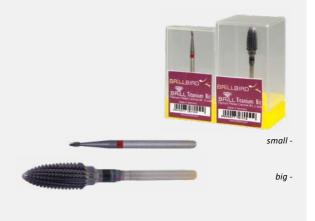

# NEW BRILLBIRD OMBRE BRUSH

Brush with synthetic hair especially for ombre technique.

The head speeds up both horizontal and vertical color mashing. Creates even color gradient.

FROM MAY!

purple