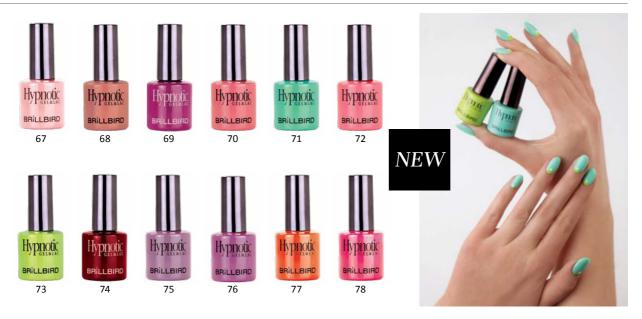

# NEW HYPNOTIC GEL&LAC TREND COLORS

Deliciously romantic and glittering neon colors which are the determining shades of 2017 in which everyone can find their style!

> 4ml -8ml -

Wholigh areo

# NEW FREE SPIRIT HYPNOTIC GEL&LAC KIT

Feminine, but yet spiritual Hypnotic selection. These colors will surely hypnotize you!

4x4 ml