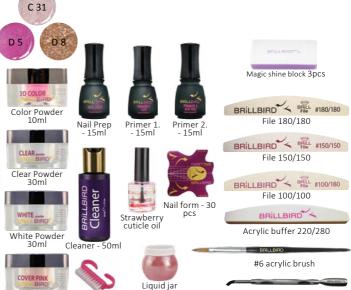

## BASIC NAIL TECHNICIAN KIT

The Basic nail tech kit contains everything you will need at the start of the nail technician course.

The kit contains: Natural Tip-Box 100 pcs/box - mixed size 180/180 rfile BB Brill File 150/150 BB Drop File BB Brush on Glue "Easy" Tip Cutte Acrylic Refiner 100/180 Purple Nail Form - Double Wings 30pcs BB Magic Shine Buffer Dust brush - small Manicure bowl Orange wooden stick 1pc #4 Gel brush - transparent handle #6 Gel brush - transparent handle Brill Top 5ml Brush for acrylic powder #6 BB Cleaner gel cleansing liquid 50ml Primer stick Nail art Brush #0 Clear Powder 30ml Pink Powder 30ml White Powder 30ml

IRON Gel 15ml Cover TAN 5ml BrillBird White Builder gel 5ml Brush&Go gel 3ml Go1 Dappen dish - withou a lid Silk thread 20cm Cuticle Pusher Profi bőrvágó olló Solingen Profi körömvágó olló Solingen Bőrfeltoló kaparó - manikűrhöz kicsi 2in1 alapozó és fedőlakk Cuticle Remower bőroldó folyadék 15ml Cuticle Oil - Vitaminos bőrolaj 15ml BrillBird körömlakk (C25) 15ml Gyémántporos reszelő, Solingen nagy 17 cm Áztató gyűszű Baridez eszközfertőtlenítő Clarasept Derm bőrfertőtlenítő Innosept szappan

#### **ACRYLIC BASIC KIT**

Cover Pink Powder 30ml Dust brush