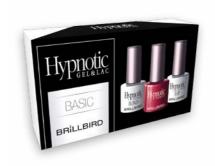

#### HYPNOTIC GEL&LAC STARTER KIT

You can try the special base, top and the favorite red color of the clients (17)- of the Hypnotic Gel&Lac family- in this this practical kit. The kit contains:Hypnotic Gel&Lac Bond, Hypnotic Gel&Lac Top, Hypnotic Gel&Lac color nr.17.