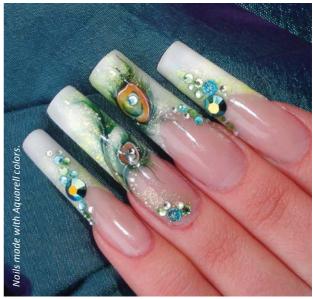

#### **BB PAINT GELS**

The BrillBird color paint gels are very special. They are based on a very strong base-gel, and contain huge amount of finely grinded "paint" pigments, so they cover perfecty even in a thin layer. They will remain vivid. It is a dream to paint, to do one move echnique, to shade and to contour with them, on every level. You should use them in a thin layer. Brill Top Gel also helps their cure. With a help of a new trick, you can do aquarelle technique with them, you should simply dilute them with a brush, which was previously dipped into Cleaner.