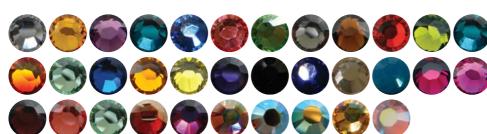

# ORIGINAL CRY STALLIZED $^{TM}$ – SWAROVSKI STONES

20db (SS 3) -

20db (SS 5) -20db (SS 7) -

20db (SS 12) -