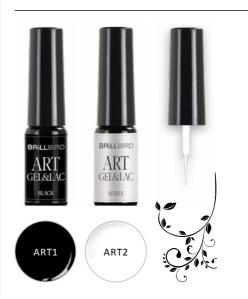

#### **BLACK&WHITE** ART GEL&LAC

Pitch-black and glaring white nail art Gel&Lac with needle sharp brushes. Easy to create spectacular patterns over Gel&Lac nails

STRONGER, MORE DEFINITE LINES!!!

5 ml -