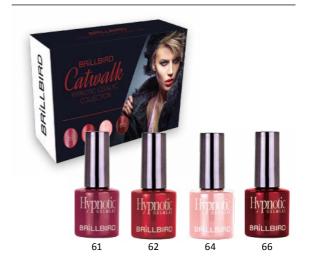

# CATWALK HYPNOTIC GEL&LAC KIT

The dominant era of the runways with the most determinative fall colors. The kit contains: Marsala (61), Metalic Red (62), Creme Pink (64), Shiny Bordeaux (66).

4x4 ml