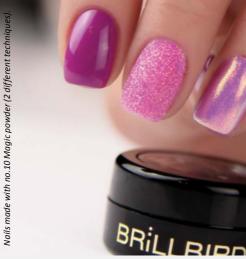

# NEW MAGIC POWDER

### **NEW PINK MAGIC POWDER**

Suprise your clients with genuine pearl effect! The Magic product line has expanded with a new member which is very silky, delicately shimmering powder which can be applied any type of cleansing colors — either gel or any kind of Gel&Lac. Applicable on entire nail surface, free edge, but just as a decoration.

#### **MAGIC POWDER** PEARL / SIREN EFFECT

Surprise your guests with pearl effect nails! The newest member of the magic product family: the new mermaid effect powders.

Available in 7 colours. Silky touch, soft sparkling powder. You can use them on the cleansing products - gels or gel polishes. Use them on the whole nail surface, free edge, or only for nail art.