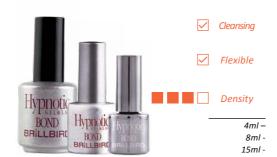

# **HYPNOTIC GEL&LAC BOND**

**USE FOR NAIL SCULPTING TOO!** 

A Hypnotic Gel&Lac Bond Gel it can be perfectly used even under builder gels.

The base, developed for the Hypnotic Gel&Lac family, which secures extremely good adhesion. No lifting is guaranteed, and it is durable for 3 weeks.

Its specialty is that despite the perfect adhesion, it is very easy to soak off.

Cure time: 2mins in UV lamp, 1 mins in LED lamn

4ml -

8ml -

15ml -

BRILLBIRD