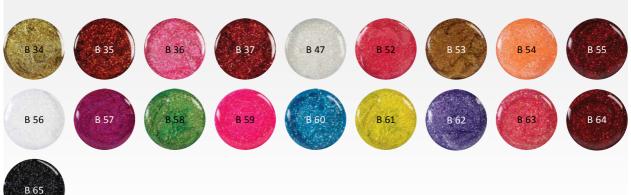

#### **BRILL** GEL&LAC

B 03 B 06 B 05

The different sized glitters fill the space between each other, while creating the perfect coverage.

S 10

Amazingly soft sparkling for the elegant ladies. Shine of a luxury car on your nails

S 12

5 ml -15ml -

black base