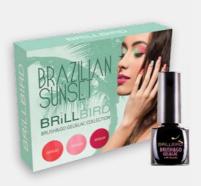

# BRAZILIAN SUNSET BRUSH&GO GEL&LAC KIT

The shades of sunset in one kit. Neon peach, Nude pink, and Azalea painted sky on the Brasilian beach.