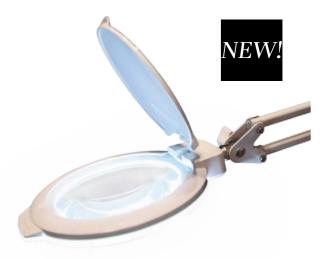

# NEW MAGNIFYING LED LAMP

strong LED light

Touch-sensitive brightness control

Triple zoom

adjustable: 3 points