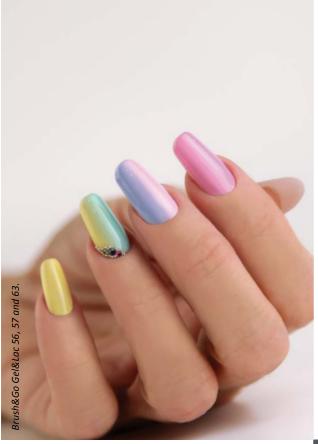

# NEW BRUSH&GO GEL&LAC COLORS

salons. Your clients can choose between the Hibiscus, the wild lilac or even the trend color of the year, Greenery. For glamour lovers you can use the niche Brillant Brush & Go Gel & Lac colors.

The trend colors of the year arrived in the

- Ultra fast
- No need for base and top layer, one color layer is enough, no need for cleansing
- Perfect coverage in one layer
- "Nail-friendly" the natural nails only need buffering
- Easy to soak off

5ml -8ml -