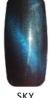

VIOLET

GOLD

ON BLACK BASE

ON WHITE BASE

The specialty of the new BrillBird Cat Eye Effect Gel&Lac, that you can use it by itself or apply it over an other color in order to get a unique, cat eye effect. You can give a particular twist to your gels and Gel&Lacs.

#### APPLIED ON AN OTHER COLOR

Create a darker manicure, then apply the Cat Eye Effect Gel&Lac in one layer. Before you cure it, use the BrillBird Cat Eye magnet. In case of gel or professional Gel&Lac products you can apply the Cat Eye Effect Gel&Lac on their sticky (non cleansed) surface. In case of cleansing free products (Brush&Go gel and Brush&Go Gel&Lac, etc.) use the buffer gently on the nail surface before the application of the Cat Eye Effect Gel&Lac

Always use the magnet before the curing. As the last step apply the Top Mani Gel&Lac cover shine.

#### **USED BY ITSELF**

Prepare the nails, cover them with Bond Gel, then apply the first layer of Cat Eye Effect Gel&Lac. Cure them for 2 mins. Then apply a second layer. Before you cure them, use the magnet to get the cat eye effect. Cure the nails for 2 mins and cover with Top Mani Gel&Lac.

#### CAT EYE MAGNET

For the perfect cat eye result use this super strong magnet, what was developed for this technique.

5ml -

magnet -

Hold the magnet (from above) close to the nails, in a bit diagonal position. Don't move the magnet for 10 seconds. Then lift the magnet vertically.