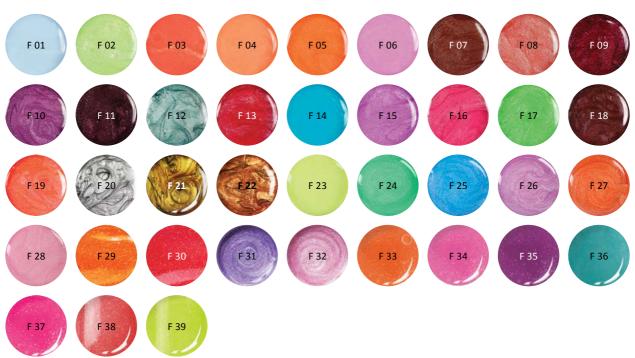

# NEW COLOR POWDER

The trend colors of 2017 according to the world's most popular trends. Very good quality powders with intense color, spotless opacity which are ideal for three-dimensional decorations.

# NEW BRILLBIRD COLOR POWDERS

The trend colors of 2017 according to the world's most popular trends. Very good quality with intense color, spotless opacity which are ideal for three-dimensional decorations.