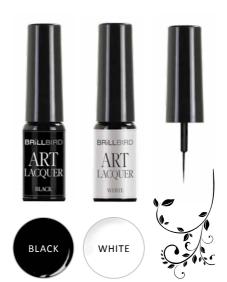

#### ART LACQUER

#### ART LACQUER BLACK- WHITE NEEDLE BRUSH NAIL POLISH

The BrillBird nail polishes with extremely high pigmentation are available in needle brush version. You can create any nail art or draw the smile line with this super precise brush.

5 ml -