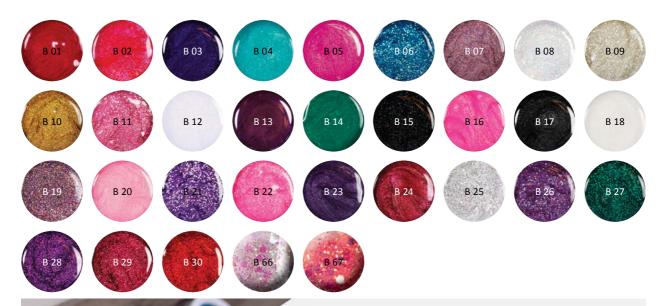

#### **BRILL** GEL&LAC

B 03 B 06 B 05

The different sized glitters fill the space between each other, while creating the perfect coverage.

S 10

Amazingly soft sparkling for the elegant ladies. Shine of a luxury car on your nails

S 12

5 ml -15ml -

black base