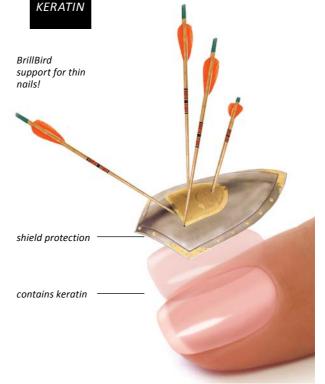

#### HARD&GO GEL&LAC

SHIELD PROTECTION FOR NATURAL NAILS

NO CLEANSING NATUAL NAIL STRENGTHENING GEL

- Protects, keeps the natural nails shiny and flexible for 2 weeks
- Contains keratin, which is the main component of the nail, and it makes it stronger
- Kíméletes, csak finommattítani kell a körmöt
- Can be removed easily, in 15 mins
- One layer is enough, no cleansing
- Apply and cure (it cures even for sunlight) and you can go!
- Perfect for man manicure
- Dense consistency