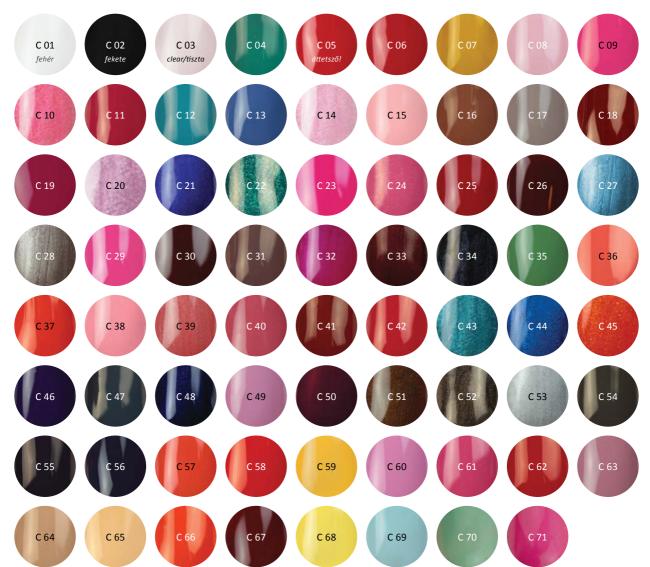

#### **BRILLBIRD COLOR** C 01 C 02 **POWDERS** C 03 C 04 Color powders of high quality, intense tones, usable for 3D nail art too. Created according to the latest trend of fashion. C 06 C 08 10ml -C 09 C 10 C 11 C 13 C 17 C 12 C 14 C 15 C 16 C 18 C 21 C 19 C 26 C 24 C 27 C 28 C 29 C 31 C 32 C 33 C 34 C 35 C 36 C 37 C 38 C 39 C 40 C 41 C 42 C 43 C 44 C50 C 51 C 52

C 58

C 59

C 77

C 60

C 78

C 61

C 79

C 62

C 80

C 73

C 72

C 55

C 56

C 57