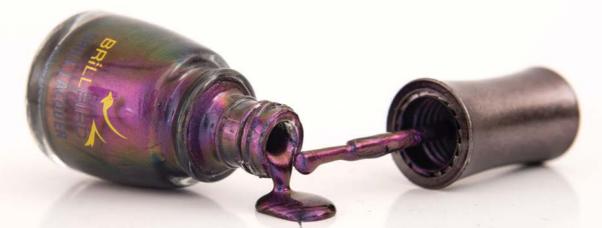

s of the BB Miracle nail polish family has a brand new color changing effect: they have different colors from different angles. A bottle of magic in Brillbird quality.

5ml -15ml -









#### FRENCH COLORS

5ml -15ml -







#### ART LACQUER

#### ART LACQUER BLACK- WHITE NEEDLE BRUSH NAIL POLISH

The BrillBird nail polishes with extremely high pigmentation are available in needle brush version. You can create any nail art or draw the smile line with this super precise brush.

5 ml -



#### **COAT THINNER**

You can dilute your too dense nail polishes again and keep on using them.

50ml -



#### NAIL POLISH REMOVER

Enchantingly feminine scent: lily of the valley! As it contains nourishing glycerol and vitamin B5. It will be the favorite of nail salons and the lovers of nail polish



#### HARDENING BASECOAT

#### RIDGEFILLER



It penetrates into the nail plate near the cuticle and hardens the nails, with high amount of calcium and vitamin content. It needs to be applied in every few days as a treatment therapy, completed with a daily cuticle oiling.



It makes the natural nail plate perfectly smooth by nicely filling up ridges on the surface with magnesium content. Camouflages the nail bed problems and discoloration.

15ml -

15ml -

#### BRILL TOPSHIELD AND MATTE BRILL TOPSHIELD

SHINY AND MATT CLEAR



#### BRILL TOPSHIELD

It protects color polish firstly as a hard, wearing-offreducer, and it also provides a bright shine. With its aid we can achieve more durable and shiny polishing.

#### MATTE BRILL TOPSHIELD

This matte surfaced top coat can be applied on to a