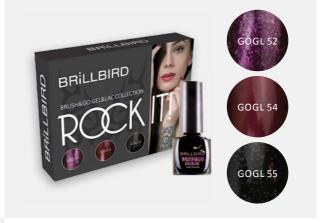

# ROCK IT BRUSH&GO GEL&LAC KIT

Prepare your clients for the concerts with the trendiest funky purple, blues bordeaux, and gothic black Brush&Go Gel&Lac colors.You can create no cleansing nails in 20 mins.