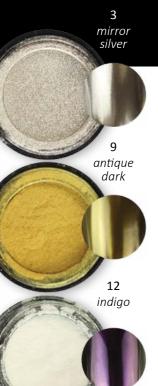

# NEW CHROME POWDER COLORS

3 new breathtaking Chrome pigment powders. The season's most fashionable effect!

3 - mirror silver, 9 - antique dark -12 - indigo -