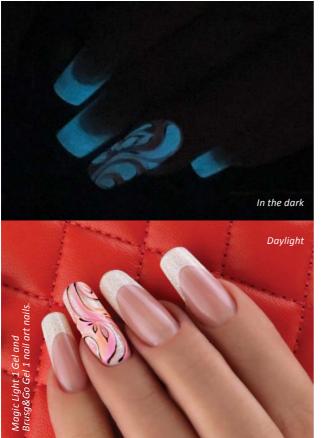

## MAGIC LIGHT GEL

UNIQUE EFFECT

Unique effect by BrillBird. These color gels are available in 2 versions: moderate with small micas, and one with larger micas. Cover the whole nail surface, or create the free edge with it. In the day-time your client can appear with a moderate set of nails, but at night everyone will be staring at her nails.

MAGIC LIGHT GELS PHOSPHORESCE AND GLOW IN THE DARK, SO OUR CLIENTS BECOME THE QUEEN OF THE BALL.

Stir it before using it, in every case!

BB Tip: In order to reach a more special effect, paint patterns with Brush&Go gel on its surface, which won't glow in the dark, but the pattern can be seen.