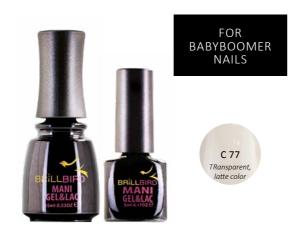

#### LATTE GEL&LAC

#### THE POPULAR LATTE BUILDER GEL IS AVAILABLE IN GEL&LAC VERSION

Transparent milky white professional Gel&Lac (C77) is perfect for creating the trendy natural nails. Use it over Bond base in 2 layersfor the real Nude effect, or apply it over French nails for the more natural manicure.

> 5 ml -15ml -