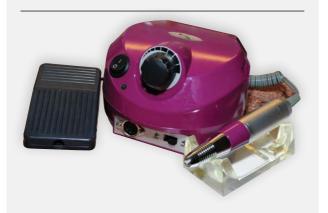

# NEW MAGNIFYING LED LAMP

strong LED light

Touch-sensitive brightness control

Triple zoom

adjustable: 3 points

# NEW VOGUE UVLED BULB

### **REVOLUTIONARY NOVELTY!**

Short, small UV/LED tube lamp, specifically for Vogue lamp. It cures every type of BB materials even those materials which hardens underneath only in LED. In much shorter time!