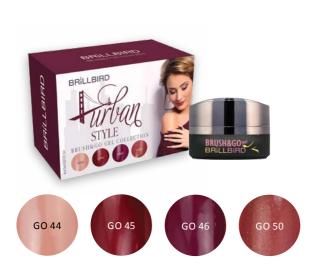

### URBAN STYLE

BRUSH&GO CO LOR GEL KITS

The choice of cosmo girls! Perfectly stripe-free super pigmented Brush&Go URBAN STYLE trend mix.

4x4,5 ml