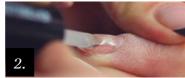

2. Apply 1 thin layer of Hypnotic Gel&Lac color. (55 Hypnotic) Seal the edges then cure it for 2 mins in the UV lamp.

3. If necessary apply another thin layer of color. Seal the edges then cure it for 2 mins in the UV lamp.