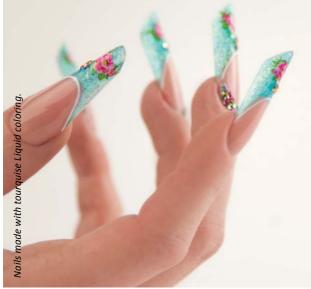

#### COLORS FOR DECORATION -LIQUID COLORING

We only need a few drops of these intensive coloring products to achieve glassy effect. Available in four colors: Black, Violet, Turquoise and Red.