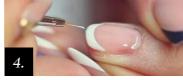

### **NEW HYPNOTIC FRENCH MANICURE**

Easy and fast

- Prepare the nail plate with Scrub, then apply Primer 2 (Acid Free Primer) to the edges
- Apply Hypnotic Bond in one thin layer, then cure the nails in the lamp
- Apply two thin layers of the new 67
   French color. Cure the nails between the layers
- Create the French smile line with the brush 0 and Hypnotic 13 white color, then cure the nails
- Finish the gel polishing with Hypnotic Top, then cleanse the nails after curing