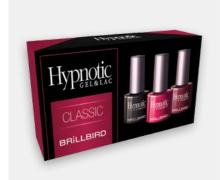

# HYPNOTIC GEL&LAC CLASSIC KIT

In this kit we selected the classic elegant colors: black, red and claret. You can get the most elegant Hypnotic Gel&Lac colors for a favorable price. The kit contains: Hypnotic Gel&Lac color nr. 16, 3, 4.