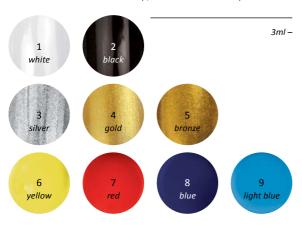

#### THE MOTIONLESS PAINT GEL

Incredibly high pigmentation, dense, cleansing free paint gel. It covers in a very thin layer too. You can work with it for (almost) an unlimited time, doesn't flow, doesn't move. Vivid, powerful colors even for contouring or One Move technique. UV / Led system. Available in 5 colors: white, black, gold, silver, champagne. Cure time: 3-4 mins in UV lamp, 1-2 mins in LED lamp

Curing time: 3-4 mins in UV, 1-2 mins in LED.

IN 9 COLORS! NEW YELLOW, RED, BLUE AND LIGHT BLUE!

3ml -