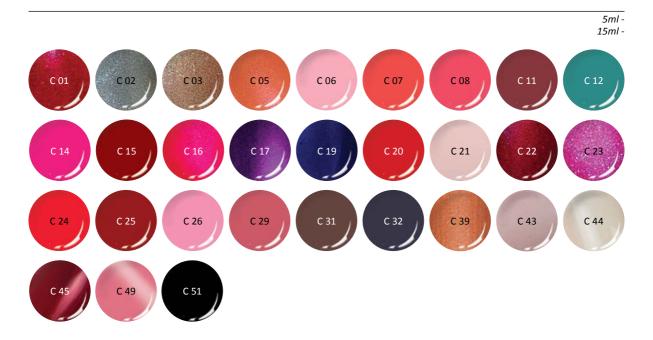

#### **BRILLBIRD COLOR** C 01 C 02 **POWDERS** C 03 C 04 Color powders of high quality, intense tones, usable for 3D nail art too. Created according to the latest trend of fashion. C 06 C 08 10ml -C 09 C 10 C 11 C 13 C 17 C 12 C 14 C 15 C 16 C 18 C 21 C 19 C 26 C 24 C 27 C 28 C 29 C 31 C 32 C 33 C 34 C 35 C 36 C 37 C 38 C 39 C 40 C 41 C 42 C 43 C 44 C50 C 51 C 52

C 58

C 59

C 77

C 60

C 78

C 61

C 79

C 62

C 80

C 73

C 72

C 55

C 56

C 57