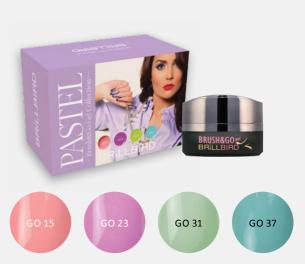

# PASTEL NEON BRUSH&GO COLOR GEL KIT

Super cool selection of the trendiest NEON PASTEL colors! Areal funky feeling. Your clients feel pretty and they cheer up just by looking at their beautiful nails.

4x4,5 ml

# PASTEL BRUSH&GO COLOR GEL KIT

We collected you the popular pastel Brush&Go gels in a kit. Trendy peach, pink, lilac, apple green and turquoise colors!

4x4,5 ml