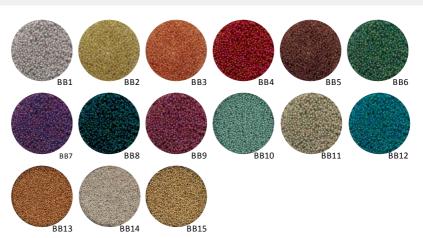

urple

alitter



Pink glitter





NEW



Iridescent (for sugar effect as well)



Iridescent

glitter



Golden

iridescent



iridescent



pink



BB TIP:

You can use it for sugar effect. Sprinkle it in fixation-free material, then cure it!







#### **GLASS EFFECT FORM** PATTERNED TEMPLATE

3 PATTERNS: HEART, CIRCLE, SPIRAL

A unique nail design for the extravagant clients! Prepare glass-like, patterned nails from gel or acrylic powder and charme your clients. The box contains 10 templates.

#### CRACKED SHELL







# **BRILL OPAL**

These synthetic crushed opals will appear as a sparkling jewelry in the nails. They glitter from miles in the sunshine. Spectacular stones for clients of high standards!.



# BEAD BLASTING

Mini beads in very strong colors, what we are waiting for!





# ORIGINAL CRY STALLIZED $^{TM}$ – SWAROVSKI STONES





20db (SS 3) -

20db (SS 5) -20db (SS 7) -

20db (SS 12) -











# CRYSTAL PIXIE

The kit contains: 5 gramm Crystal Pixie stones in transparent jar, 30 pcs Swarovski flat backside stone, funnel for charging back the surplus, user's guide.

# **GLASS FOIL**

Spectacular, fast and practical method of decoration Glass Foil. Recommanded for making a striking and unique nails.





# **NAIL ART DOTS**

Spice up your client's nails up with colored dots, available in five different shades! It's a perfect combination with elegant and playful painted patterns as they look good in the dark and bright colors!

#### WAY OF USAGE:

- the NailArt Dots round decoration forms require sticky surfaces for massive grip
- it can be built in arti