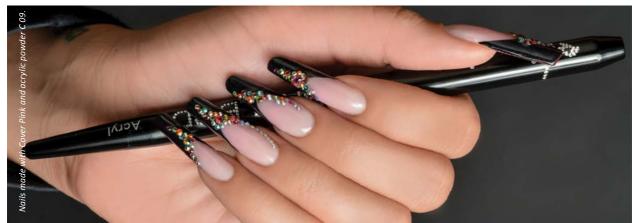

# COVER BUILDER GEL

**NAIL SCULPTING** 

Natural nail bed color, dense gel developed for refill. Covers perfectly at the zone of the smile line, meanwhile near the cuticles it is transparent. Perfect for nail bed enhancement. You can fill the regrowth area in one step, in full thickness. Ideal for refill and sculpting!

# COVER PINK GEL-BRILL

NACRE- CRYSTALLINE EFFECT IN NAIL BED EXTENSION GEL

The brilliant, nacre version of the popular Cover Pink gels. Ideal for clients who like slight, silky shiny nails, yet in the color shade of the nail bed.