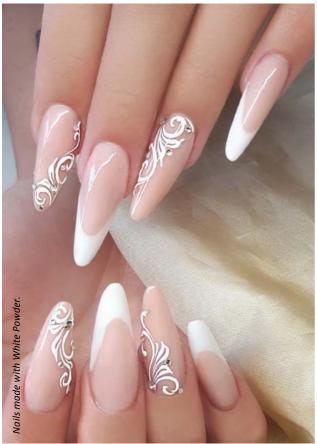

### **NEW HYPNOTIC FRENCH MANICURE**

Easy and fast

- Prepare the nail plate with Scrub, then apply Primer 2 (Acid Free Primer) to the edges
- Apply Hypnotic Bond in one thin layer, then cure the nails in the lamp
- Apply two thin layers of the new 67
   French color. Cure the nails between the layers
- Create the French smile line with the brush 0 and Hypnotic 13 white color, then cure the nails
- Finish the gel polishing with Hypnotic Top, then cleanse the nails after curing

Perfect French gel polishing with the new Hypnotic French Pink. You can also find the slightly transparent pink Hypnotic in a kit.

### **BRILLBIRD HYPNOTIC FRENCH KIT**

Brand new Hypnotic French Manicure kit!

The kit contains: Hypnotic Bond 8 ml, Hypnotic White (#13) 8ml, Hypnotic Transparent Pink (#67) 8ml, Hypnotic Top 8 ml

4x8 ml