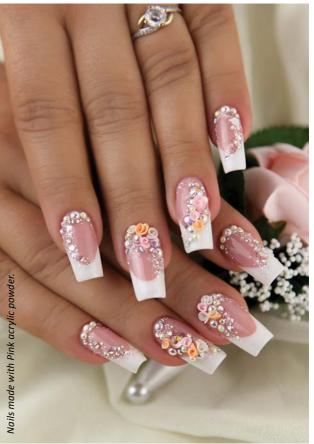

it. Its acrylic version has a really natural color, perfect for creating trendy nude nails, but it is also a perfect choice for nail bed extension.

#### Advantages:

- Very natural color
- Good adhesion, smooth spreading
- Flexible, does not break easily
- Does not crystallize, not even in cold

30ml – 140ml –

# COVER PINK BRILL POWDER

**BRILLIANT SPARKLE** 



The sparkling version of the most popular Cover Pink powder for nail bed extension. The ultra soft white micas give a special effect. With this product you can easily create trendy nude nails with a soft sparkling. Your clients will definitely fall in love with it.

#### Advantages:

- Very nice, decently sparkling color
- Good adhesion, smooth spreading
- Flexible, does not break easily
- Does not crystallize, not even in cold



30ml – 140ml –

# COVER PINK TAN POWDER

FOR TANNED SKIN



Nail bed extension acrylic powder for tanned skintone. Due to its silky, creamy texture it is very easy to work with it. Medium cure time.

#### Advantages:

- Good adhesion, smooth spreading
- Flexible, does not break easily
- Does not crystallize, not even in cold

BB TURBO PINK POWDER



Developed for the faster pace of work for professionals. Extra creamy consistency, perfect adhesion, slightly covering, flexible pink powder. Perfect for making the regrowth area invisible behind the Cover Pink and for mashing colors.

#### Advantages:

- Easy to use
- Good adhesion, smooth spreading
- Flexible, does not break easily
- Does not crystallize, not even in cold

30ml – 140ml – 30ml – 140ml –



# BB TURBO CLEAR POWDER



Develope