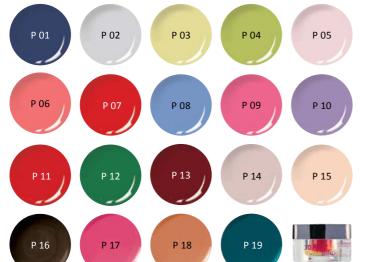

#### **BRILLBIRD COLOR** C 01 C 02 **POWDERS** C 03 C 04 Color powders of high quality, intense tones, usable for 3D nail art too. Created according to the latest trend of fashion. C 06 C 08 10ml -C 09 C 10 C 11 C 13 C 17 C 12 C 14 C 15 C 16 C 18 C 21 C 19 C 26 C 24 C 27 C 28 C 29 C 31 C 32 C 33 C 34 C 35 C 36 C 37 C 38 C 39 C 40 C 41 C 42 C 43 C 44 C50 C 51 C 52