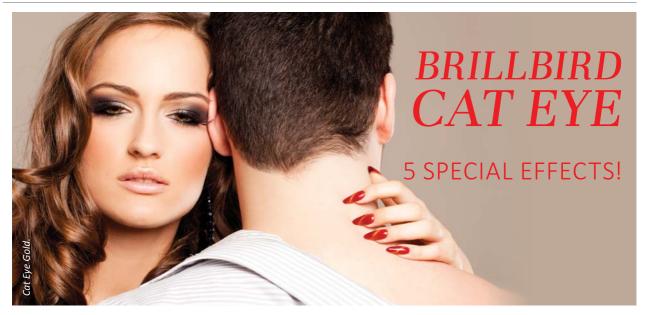

VIOLET

GOLD

ON BLACK BASE

ON WHITE BASE

The specialty of the new BrillBird Cat Eye Effect Gel&Lac, that you can use it by itself or apply it over an other color in order to get a unique, cat eye effect. You can give a particular twist to your gels and Gel&Lacs.

#### APPLIED ON AN OTHER COLOR

Create a darker manicure, then apply the Cat Eye Effect Gel&Lac in one layer. Before you cure it, use the BrillBird Cat Eye magnet. In case of gel or professional Gel&Lac products you can apply the Cat Eye Effect Gel&Lac on their sticky (non cleansed) surface. In case of cleansing free products (Brush&Go gel and Brush&Go Gel&Lac, etc.) use the buffer gently on the nail surface before the application of the Cat Eye Effect Gel&Lac

Always use the magnet before the curing. As the last step apply the Top Mani Gel&Lac cover shine.

#### **USED BY ITSELF**

Prepare the nails, cover them with Bond Gel, then apply the first layer of Cat Eye Effect Gel&Lac. Cure them for 2 mins. Then apply a second layer. Before you cure them, use the magnet to get the cat eye effect. Cure the nails for 2 mins and cover with Top Mani Gel&Lac.

#### CAT EYE MAGNET

For the perfect cat eye result use this super strong magnet, what was developed for this technique.

5ml -

magnet -

Hold the magnet (from above) close to the nails, in a bit diagonal position. Don't move the magnet for 10 seconds. Then lift the magnet vertically.