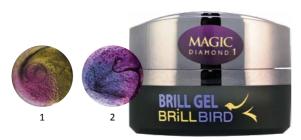

#### MAGIC DIAMOND GEL

MAGICAL SPARKLING

The Magic Diamond gel is the new generation of color gels.

#### DUE TO THE DAZZLING COLOR CHANGING GLITTERS, YOU CAN CREATE WONDERFUL NAILS.

Cover the whole nail surface on short salon nails, but you can enchant those clients who like the longer nail shapes - provided that you create the free edge with this material.

There is no need for extra decoration, the special sparkling attracts the eye!

Magic Diamond 1 Gel nails.

4,5ml –