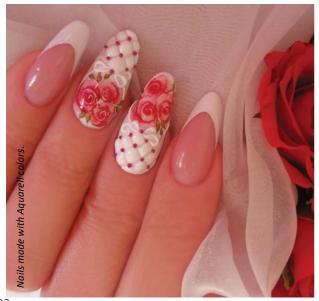

#### **BB PAINT GELS**

The BrillBird color paint gels are very special. They are based on a very strong base-gel, and contain huge amount of finely grinded "paint" pigments, so they cover perfecty even in a thin layer. They will remain vivid. It is a dream to paint, to do one move echnique, to shade and to contour with them, on every level. You should use them in a thin layer. Brill Top Gel also helps their cure. With a help of a new trick, you can do aquarelle technique with them, you should simply dilute them with a brush, which was previously dipped into Cleaner.