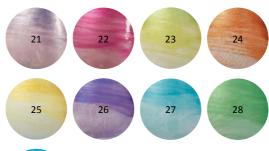

# FAIRY TALE ROMANCE HYPNOTIC GEL&LAC KIT

Our romantic, elegant kit contains colors, what can turn your clients into real princesses The kit contains: Hypnotic Gel&Lac 25, 26, 27, 28.

4x4 ml