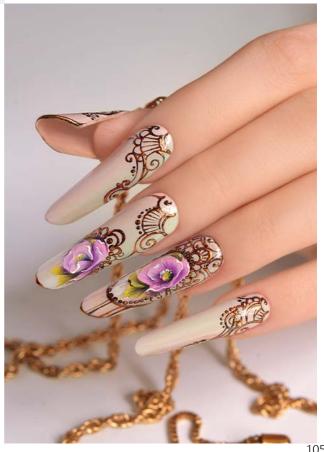

nail art designs created with transfer foil,- combined with 3D lines. Paint the desired pattern with the new transfer foil gel, then after curing for 2 mins, use the foil in the usual way. (Push the foil to the lines of the transfer foil gel, then pull it off with a strong.)

5ml -

5ml -

#### TRANSFER FOIL STEP BY STEP



1. With GO 6 pink and the new GO 52 mint greem Brush&Go gel prepare a gradiation to the whole surface of the nail.



2. With Go 1 Brush&Go gel prepare the middle frame.



3. Paint the one move pattern with acrylic paint.



4. With the help of acrylic paint form the petals.



5. With the help of transfer foil gel draw the desired pattern. Push the transfer foil on the pattern and pull it off.



6. Put Brill Top Gel cleansing free shine on the top and cure in lamp.



105

BRİLLBIRD NAIL STAMP



#### NAIL STAMP DISC

Choose a pattern from the disc, cover it with nail polish, then remove the excess. Pick up thepattern with a rolling movement, then place it on the nail. Available with unique BrillBird design too!



















#### NAIL STAMP TOOLS



High quality silicone, two differently hard surfaces are the key for the perfect stamping - for beginners and professionals!

#### STAMP POLISH



New, lacquer especially for stamping, in black and white colors.

5 ml -

# PLASTIC CARD FOR STAMP



Perfectly flexible plastic card to remove the excess.

1 рс

#### PEEL OFF SKIN PROTECT



Create a perfect manicure with this liquid, peel-off, skin protective product. You can avoid that unnecessary polish gets on your skin and cuticle. Very easy to use.