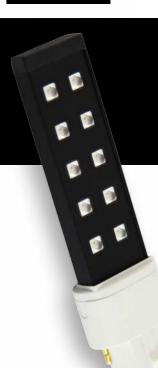

# NEW MAGNIFYING LED LAMP

strong LED light

Touch-sensitive brightness control

Triple zoom

adjustable: 3 points