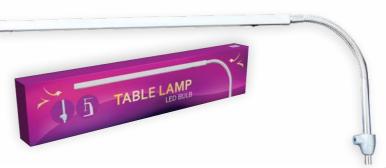

# NEW MAGNIFYING LED LAMP

strong LED light

Touch-sensitive brightness control

Triple zoom

adjustable: 3 points

# NEW VOGUE UVLED BULB

### **REVOLUTIONARY NOVELTY!**

Short, small UV/LED tube lamp, specifically for Vogue lamp. It cures every type of BB materials even those materials which hardens underneath only in LED. In much shorter time!