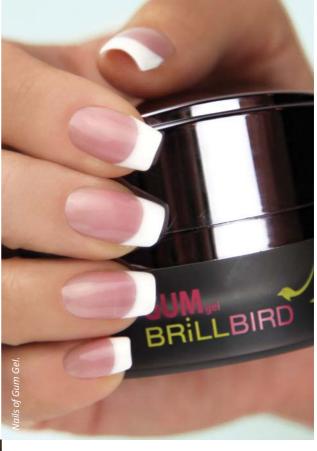

# GUM GEL THE GEL OF FLEXIBILITY

Because of its flexibility it resists to sudden exposures (hitting, straining). Strengthened, transparent builder gel with 'caoutchouc' effect. Perfect choice for natural nail hardening. Advantages:

- strong adhesion and flexibility
- easy to use, smooth spreading
- easy to file
- short nails within short time
- single phased, acid free

Cure time: 3 mins in UV lamp, 2 mins in LED lamp.

5ml – 15ml – 50ml –