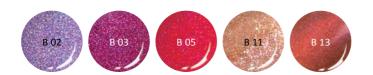

#### **BRILL** GEL&LAC

B 03 B 06 B 05

The different sized glitters fill the space between each other, while creating the perfect coverage.

S 10

Amazingly soft sparkling for the elegant ladies. Shine of a luxury car on your nails

S 12

5 ml -15ml -

black base