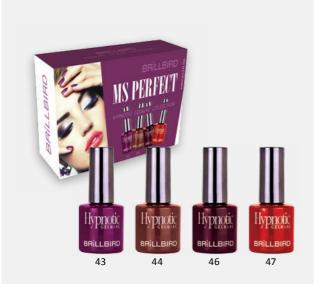

# MS PERFECT HYPNOTIC GEL&LAC KIT

Perfect elegance in the nicest fall colors: blackberries, hazel, Indian cherries, cocktail cherries
The kit contains: Hypnotic Gel&Lac 43, 44, 46, 47.

4x4 ml