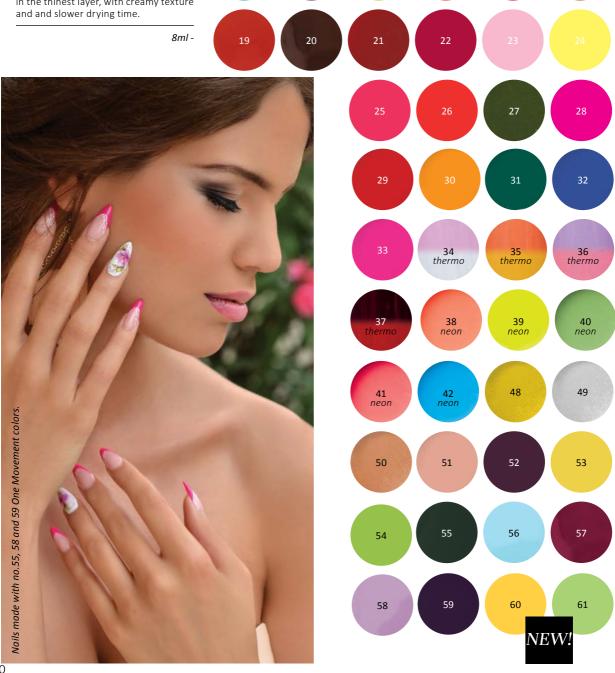

#### ONE MOVEMENT ACRYLIC PAINTS

7 8 9 10 11 12

4

3

Suitable for both one movement technique and traditional acryl painting. With such quantity of pigments that was unimaginable until now. Well covering even in the thinest layer, with creamy texture and and slower drying time.

13 14 15 16 17 18