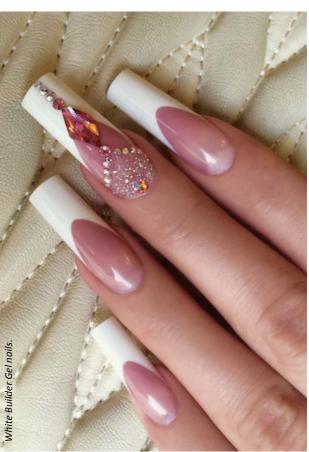

# Sapphire and White Builder Gel nails.

# White Builder Gel nails. White Builder Gel nails.

# WHITE BUILDER GEL

TOTALLY WHITE FOR THE PERFECT SMILE LINE

What makes this white builder gel unique besides the ideal density and shadow free texture is the maximum amount of pigment content.