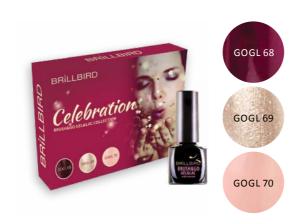

# CELEBRATION BRUSH&GO GEL&LAC KIT

Festive mood of the holiday with BrillBird: choose the new Brush&Go Gel&Lac colors to dress your nails in gala altogether in 20 mins

The kit contains: Mystic Bordeaux (68), Silver Champagne (69), Baby Pink (70).