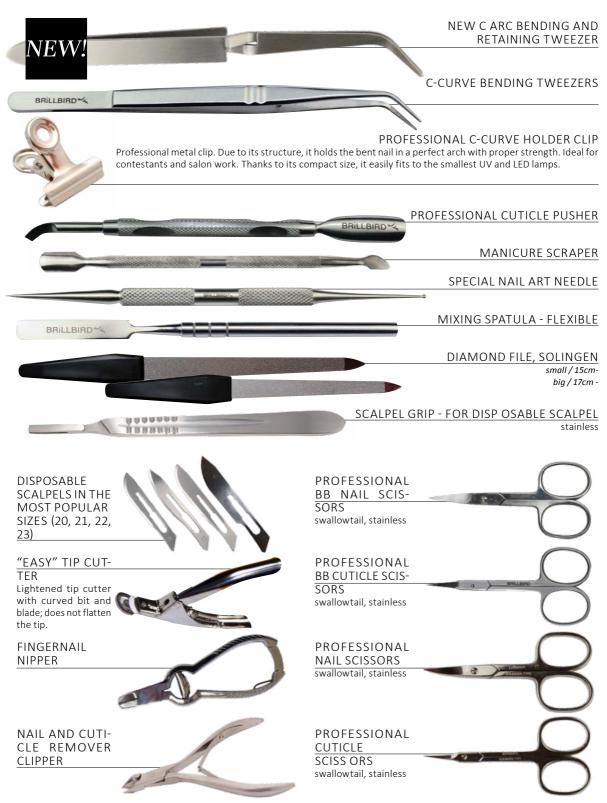

# NEW C CURVE BENDING ND HOLDER TWEEZERS

Rugged stainless steel, finely polished metal tweezer for the perfect nail shapes.

Professional cuticle pusher