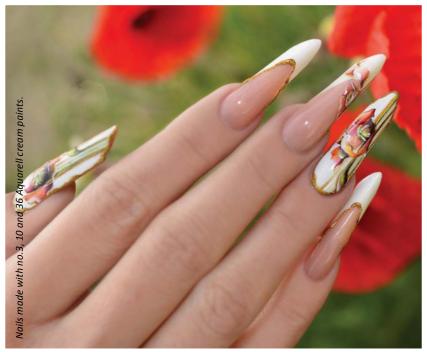

# AQUARELL CREAM PAINTS

Aquarelle cream paints satisfy even the highest expectations. We can reach a better color intensity and shine by using less water. Available in a handy, antidrying

High quality and intense colored, lively, creamy aquarell paints.