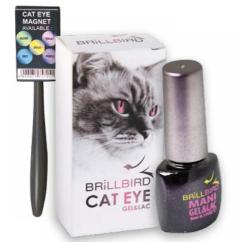

VIOLET

GOLD

ON BLACK BASE

ON WHITE BASE

The specialty of the new BrillBird Cat Eye Effect Gel&Lac, that you can use it by itself or apply it over an other color in order to get a unique, cat eye effect. You can give a particular twist to your gels and Gel&Lacs.

#### APPLIED ON AN OTHER COLOR

Create a darker manicure, then apply the Cat Eye Effect Gel&Lac in one layer. Before you cure it, use the BrillBird Cat Eye magnet. In case of gel or professional Gel&Lac products you can apply the Cat Eye Effect Gel&Lac on their sticky (non cleansed) surface. In case of cleansing free products (Brush&Go gel and Brush&Go Gel&Lac, etc.) use the buffer gently on the nail surface before the application of the Cat Eye Effect Gel&Lac

Always use the magnet before the curing. As the last step apply the Top Mani Gel&Lac cover shine.

#### **USED BY ITSELF**

Prepare the nails, cover them with Bond Gel, then apply the first layer of Cat Eye Effect Gel&Lac. Cure them for 2 mins. Then apply a second layer. Before you cure them, use the magnet to get the cat eye effect. Cure the nails for 2 mins and cover with Top Mani Gel&Lac.

#### CAT EYE MAGNET

For the perfect cat eye result use this super strong magnet, what was developed for this technique.

5ml -

magnet -

Hold the magnet (from above) close to the nails, in a bit diagonal position. Don't move the magnet for 10 seconds. Then lift the magnet vertically.