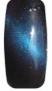

VIOLET

GOLD

ON BLACK BASE

ON WHITE BASE

The specialty of the new BrillBird Cat Eye Effect Gel&Lac, that you can use it by itself or apply it over an other color in order to get a unique, cat eye effect. You can give a particular twist to your gels and Gel&Lacs.

#### APPLIED ON AN OTHER COLOR

Create a darker manicure, then apply the Cat Eye Effect Gel&Lac in one layer. Before you cure it, use the BrillBird Cat Eye magnet. In case of gel or professional Gel&Lac products you can apply the Cat Eye Effect Gel&Lac on their sticky (non cleansed) surface. In case of cleansing free products (Brush&Go gel and Brush&Go Gel&Lac, etc.) use the buffer gently on the nail surface before the application of the Cat Eye Effect Gel&Lac

Always use the magnet before the curing. As the last step apply the Top Mani Gel&Lac cover shine.

#### **USED BY ITSELF**

Prepare the nails, cover them with Bond Gel, then apply the first layer of Cat Eye Effect Gel&Lac. Cure them for 2 mins. Then apply a second layer. Before you cure them, use the magnet to get the cat eye effect. Cure the nails for 2 mins and cover with Top Mani Gel&Lac.

#### CAT EYE MAGNET

For the perfect cat eye result use this super strong magnet, what was developed for this technique.

5ml -

magnet -

Hold the magnet (from above) close to the nails, in a bit diagonal position. Don't move the magnet for 10 seconds. Then lift the magnet vertically.