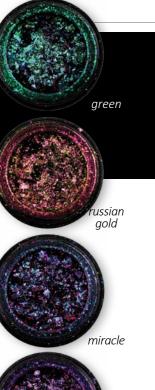

# NEW CHROME FLAKES

FOLLOW THE LATEST NAIL TECH TRENDS WITH US!

The new Chrome Flakes can be used several ways: on the whole surface of artifical nails, or you can reach special effect if you apply them on a dark base. Only your fantasy is the limit!

# NEW CHROME POWDER COLORS

3 new breathtaking Chrome pigment powders. The season's most fashionable effect!

3 - mirror silver, 9 - antique dark -12 - indigo -