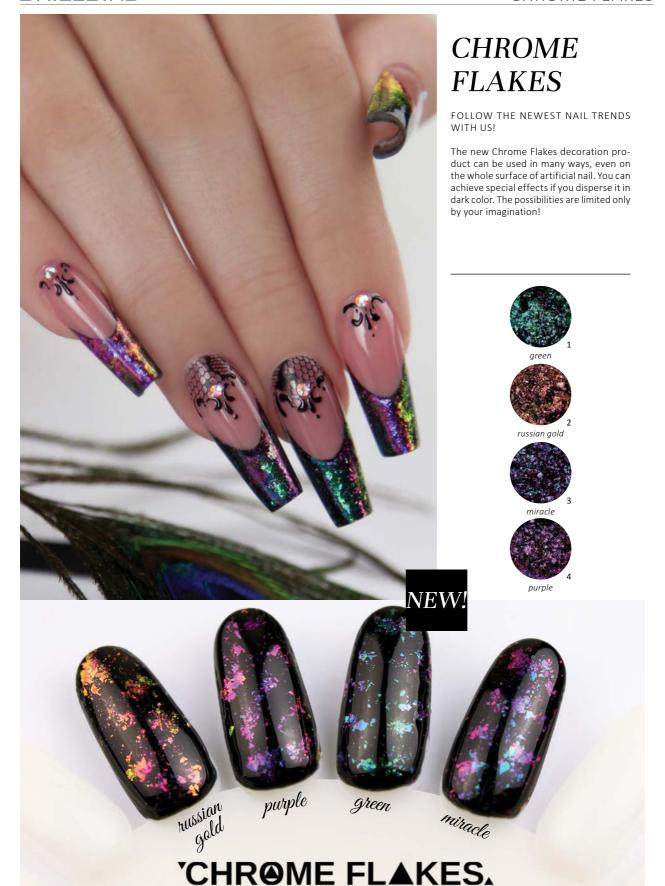

# NEW CHROME FLAKES

FOLLOW THE LATEST NAIL TECH TRENDS WITH US!

The new Chrome Flakes can be used several ways: on the whole surface of artifical nails, or you can reach special effect if you apply them on a dark base. Only your fantasy is the limit!

# NEW CHROME POWDER COLORS

3 new breathtaking Chrome pigment powders. The season's most fashionable effect!

### USAGE:

- cure the cleansing free base, for example: Brush&Go gel
- push the chrome pigment powder into the cured gel with a sponge applicator, then massage the powder into the surface
- cover it with Hypnotic Top

3 - mirror silver, 9 - antique dark -12 - indigo -