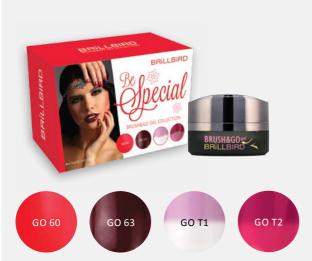

#### **BE SPECIAL**

BRUSH&GO CO LOR GEL KITS

A Be Special kit 4 brilliant colors to feel special! Try also the Thermo breathtaking colors!

4x4,5 ml