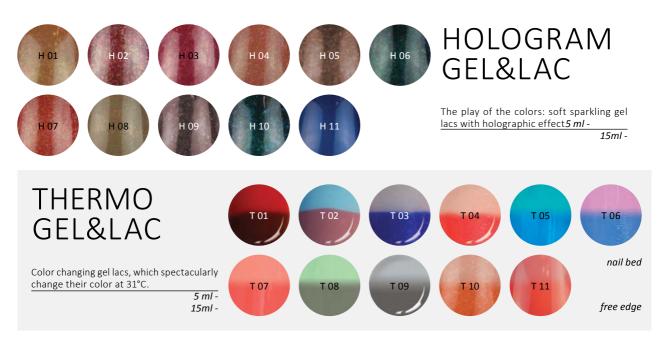

# THERMO COLOR GEL COLOR CHANGE GEL

These color gels show spectacular color change effect of temperature change. They change in 31°C degrees, so if the edge can cool down under this, their color can change.

5ml -

# THERMO COLOR COLOR POWDER

Powders that change color at 31°C. The color of the free edge changes, but for example at hand washing the whole nail will change.

T 01

nail bed

free edge

10ml -