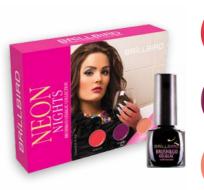

#### NEON NIGHTS

BRUSH&GO GEL&LAC KIT

#### **TO SHOW OFF**

Brave, neon colors to show off in the crowd - your clients' hands will be in the center of attention. Perfect choice for festivals, parties and to cheer up the grey working days.