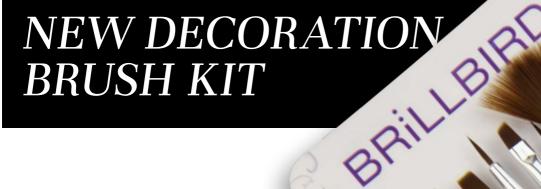

### **NEW DECORATION BRUSH KIT**

12 types of nail art brushes for different line thickness. You can find the proper synthetic brush for every gel technique. For a favorable price.

12 pcs -