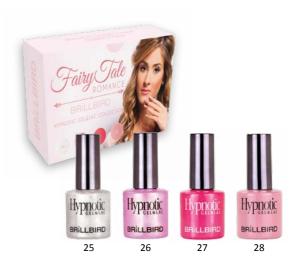

# FAIRY TALE ROMANCE HYPNOTIC GEL&LAC KIT

Our romantic, elegant kit contains colors, what can turn your clients into real princesses The kit contains: Hypnotic Gel&Lac 25, 26, 27, 28.

4x4 ml