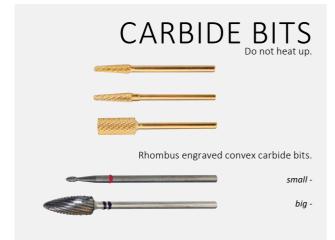

# ACRYLIC POWDERS BRILLBIRD

#### **CLEAR POWDER**

**CLEAR BUILDER POWDER** 

This clear, transparent color is an essential material for nice, clean work. It has a silky, creamy texture that has been grinded many times – easy to form for a long time. Medium cure time.

#### Advantages:

- very easy to work with
- good adhesion and smooth spreading
- flexible, does not break easily
- does not crystallize, not even in cold

PINK POWDER

PINK BUILDER POWDER

Slightly covering pretty pink powder. Suitable for making the regrowth invisible (color blend) underneath/above Cover Pink. Also recommended for competitions. Silky, creamy texture that has been grinded multiple times.