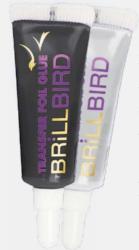

#### TRANSFER FOIL **GLUE**

Special glue especially developed for transfer foil designs! The visible black lines at the edges of the transfer foil give your decorations an antique look and make your pattern more contoured!

The black glue is rather for smaller patterns, lines. Optimal time is 1 minute after curing in lamp.

The white glue has longer bonding time that is why we suggest to use it for the whole surface.