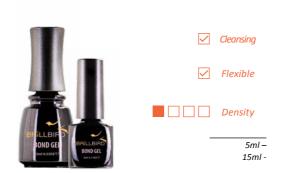

# **BOND GEL** ADHESIVE GEL

# Advantages: sharper

UNIVERSAL BASE IS THE SECRET OF THE ADHESION!

The BB Bond gel is a top development that is extremely adhesive, even in case of problematic nails. It can be used as totally reliable base layer for both the builder gels by BrillBird and GEL & LAC products.

- Reliable adhesive gel for both problematic clients and beginner technicians
- It provides a non-sliding base for French manicure refill, what makes the smile line
- Soak off product, while keeping its adhesion, you can use under GEL & LAC base

Cure time: 2mins in UV lamp, 1 mins in LED lamp

5ml –

15ml -