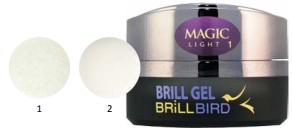

## MAGIC LIGHT GEL

UNIQUE EFFECT

Unique effect by BrillBird. These color gels are available in 2 versions: moderate with small micas, and one with larger micas. Cover the whole nail surface, or create the free edge with it. In the day-time your client can appear with a moderate set of nails, but at night everyone will be staring at her nails.

MAGIC LIGHT GELS PHOSPHORESCE AND GLOW IN THE DARK, SO OUR CLIENTS BECOME THE QUEEN OF THE BALL.

Stir it before using it, in every case!

BB Tip: In order to reach a more special effect, paint patterns with Brush&Go gel on its surface, which won't glow in the dark, but the pattern can be seen.

5ml -