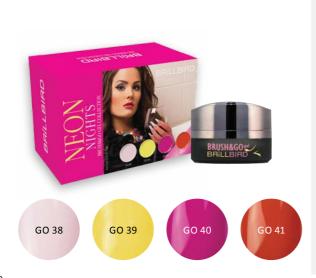

# NEON NIGHTS BRUSH&GO COLOR GIL KIT

The newest BrillBird kit with extremely vivid colors! Pinkishlatte, vanilla-yellow, bright red and hot pink!

4x4,5 ml