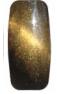

VIOLET

GOLD

ON BLACK BASE

ON WHITE BASE

The specialty of the new BrillBird Cat Eye Effect Gel&Lac, that you can use it by itself or apply it over an other color in order to get a unique, cat eye effect. You can give a particular twist to your gels and Gel&Lacs.

#### APPLIED ON AN OTHER COLOR

Create a darker manicure, then apply the Cat Eye Effect Gel&Lac in one layer. Before you cure it, use the BrillBird Cat Eye magnet. In case of gel or professional Gel&Lac products you can apply the Cat Eye Effect Gel&Lac on their sticky (non cleansed) surface. In case of cleansing free products (Brush&Go gel and Brush&Go Gel&Lac, etc.) use the buffer gently on the nail surface before the application of the Cat Eye Effect Gel&Lac

Always use the magnet before the curing. As the last step apply the Top Mani Gel&Lac cover shine.

#### **USED BY ITSELF**

Prepare the nails, cover them with Bond Gel, then apply the first layer of Cat Eye Effect Gel&Lac. Cure them for 2 mins. Then apply a second layer. Before you cure them, use the magnet to get the cat eye effect. Cure the nails for 2 mins and cover with Top Mani Gel&Lac.

#### CAT EYE MAGNET

For the perfect cat eye result use this super strong magnet, what was developed for this technique.

5ml -

magnet -

Hold the magnet (from above) close to the nails, in a bit diagonal position. Don't move the magnet for 10 seconds. Then lift the magnet vertically.