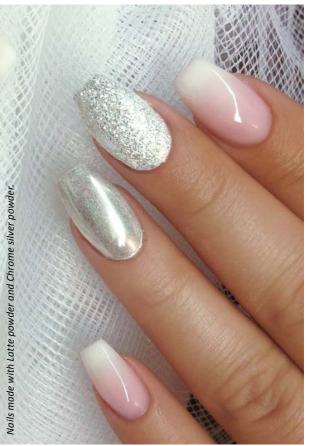

#### LATTE POWDER

ACRYLIC BUILDER POWDER IN COLOR LATTE

#### AT FIRST AT BRILLBIRD!

Semi transparent milky white acrylic powder for BABYBOOMER and Latte nails. (Natural effect with a white free edge without smile line.) You can apply over the whole nail surface or combine with Cover. Easy and fast solution in the salons.