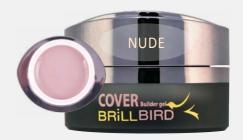

# NUDE BUILDER GEL

BUILDER GEL IN SKIN COLOR
TO COVER THE WHOLE NAIL

Builder gel in skin tone to cover the whole nail. You can sculpt the "all time favorite" nude nails amazingly fast with this product. Very easy to work with, as it has perfect density, its high pigment content ensures perfect coverage.

Cure time: 3 mins in UV lamp, 2 mins in LED lamp

BB Tipp: Flexible, so it is a perfect choice, if we would like to create a graceful nail shape for our moderate clients.

5ml – 15ml –