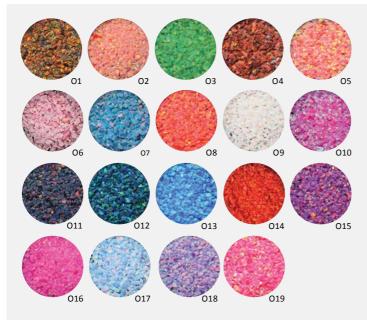

magic product family: the new mermaid effect powders.

Available in 7 colours. Silky touch, soft sparkling powder. You can use them on the cleansing products - gels or gel polishes. Use them on the whole nail surface, free edge, or only for nail art.



glitter

Bright purple

alitter



Pink glitter





NEW



Iridescent (for sugar effect as well)



Iridescent

glitter



Golden

iridescent



iridescent



pink



BB TIP:

You can use it for sugar effect. Sprinkle it in fixation-free material, then cure it!







#### **GLASS EFFECT FORM** PATTERNED TEMPLATE

3 PATTERNS: HEART, CIRCLE, SPIRAL

A unique nail design for the extravagant clients! Prepare glass-like, patterned nails from gel or acrylic powder and charme your clients. The box contains 10 templates.

#### CRACKED SHELL







# **BRILL OPAL**

These synthetic crushed opals will appear as a sparkling jewelry in the nails. They glitter from miles in the sunshine. Spectacular stones for clients of high standards!.



# BEAD BLASTING

Mini beads in very strong colors, what we are waiting for!





# ORIGINAL CRY STALLIZED $^{TM}$ – SWAROVSKI STONES





20db (SS 3) -

20db (SS 5) -20db (SS 7) -

20db (SS 12) -











# CRYSTAL PIXIE

The kit contains: 5 gramm Crystal Pixie stones in transparent jar, 30 pcs Swarovski flat backside stone, funnel for charging back the surplus, user's guide.

# **GLASS FOIL**

Spectacular, fast and practical method of decoration Glass Foil. Recommanded for making a striking and unique nails.





# **NAIL ART DOTS**

Spice up your client's nails up with colored dots, available in