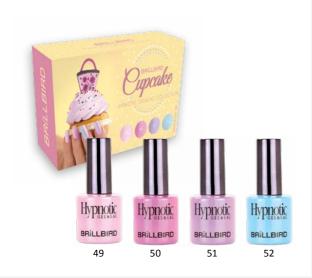

# CUPCAKE HYPNOTIC GEL&LAC KIT

Baby pink, tulip pink, purple acacia or baby blue - the sweetest colors as a Cupcake are selected into this kit. The kit contains: Hypnotic Gel&Lac 49, 50, 51, 52.

4x4 ml