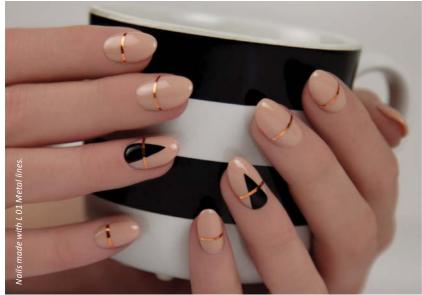

# **DUAL HOLO GLITTERS**



Holographic glitters, with the mixture of two sizes. The smaller grains fill up the space between the bigger ones, so it is not going to be visible.

# **FOIL**



# **TULLE**

# FLAKE POWDER



Small white decorative tiles that the light can play in six different shades: gold, blue, purple, multicolor, red and green.

# PHOSPHORESCENT PIGMENT

Illuminating dark pigment powder in different colors for decorations.



in light

in dark











# **PIGMENTS**

# **VELVET POWDER -**

#### VELVET EFFECT ON THE NAILS

Our clients always want something new, special and unique decoration , we can provide this with the help of the brand new decoration product of BrillBird. Unique nails and pattern can be made with the special touch surface





# NAIL ART METAL LINES

The newest, super fast and spectacular decoration technique. With its help you can create very thin metallic decorations in seconds. The sticker stripes can be built into gel, acrylics and Gel&Lac nails. Geometry is one of the biggest hit in this season!



# NAIL ART RIBBON

Choose according to you taste: elegant, sparkling or moderate.





# FLEXIBLE SHELL WRAPS

Not cracked, brittle quality plates with high flexibility, optimum thickness, for decorationg nails with marble and animal patterns.

# SILHOUETTE STICKER

Super fast and spectacular salon decoration technique. The small stencils gives you the silhouettes, then you stick it on the nails, and fill them with gel, acrylic or Gel&Lac, and you get beautiful gold and silver outline patterns. Perfect choice f