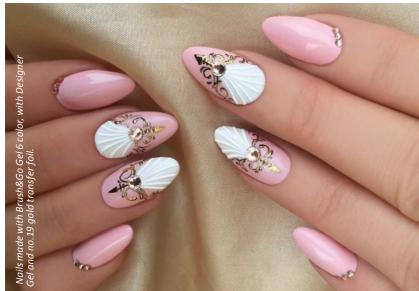

right after curing, then lock it with Extra Top shine!



HOLOGRAPHIC MIRROR EFFECT Spellbinding Chrome powder!

BB TIP: Massage the powder into a roughly 15-20 sec cured surface.





# **COLOR EFFECTS**

EASY TO USE Massage the powder to a no cleansing surface after approximately 1 minute cure, then cover the surface with shine gel.



**BRILLBIRD** 



TRANSFER FOIL BRILLBIRD

# TRANSFER FOIL

FOLLOW THE NEWEST TRENDS WITH BRILLBIRD!

Decorate the nails of your guests with transfer foil which gives metallic, hologramic effect and helps you to create unique surfaces. Apply on the whole nail or at the free edge part or anyway you want it

Due to the enhancements the BB transfer foils can be used easier and faster and can be used easier to create patterns or cover the whole surface.







#### TRANSFER FOIL **GLUE**



Special glue especially developed for transfer foil designs! The visible black lines at the edges of the transfer foil give your decorations an antique look and make your pattern more contoured!

The black glue is rather for smaller patterns, lines. Optimal time is 1 minute after curing in lamp.

The white glue has longer bonding time that is why we suggest to use it for the whole surface.

#### TRANSFER FOIL GEL



The fastest method of the nail art designs created with transfer foil,- combined with 3D lines. Paint the desired pattern with the new transfer foil gel, then after curing for 2 mins, use the foil in the usual way. (Push the foil to the lines of the transfer foil gel, then pull it off with a strong.)

5ml -

5ml -

#### TRANSFER FOIL STEP BY STE