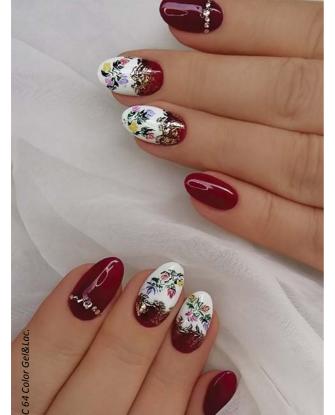

n create totally strong base, then hen - according to the client's request - combine the white edge with a pinkish or nude cover. Then finish with the super shiny and long lasting Gel&Lac Top.

5x5 ml



# SWEETHEART GEL&LAC KIT

Romantic and sexy collection in the name of seduction. You can find 3 beautiful colors in the Gel&Lac collection.





# PARTY LOVE GEL&LAC KIT

In the Party Love kit you can find the trend colors of the spring-summer season: peach, coral red, emerald and a really hot red, plus a sparkling Gel Lac, which gives extra shine, to every color.











C 63



#### METAL CHIC GEL&LAC KIT

Metal effect colors of the lovers of elegance. You can find 4 darker trend colors for the moderate elegance and 1 vivider shade for the extravagant appearance.



5x5 ml













#### SILK LOVE GEL&LAC KIT

This collection was born from the marriage of the soft silk effect and sparkling. You can find 5 silky sparkling colors in the kit



5x5 ml











#### TOP MANI GEL

CLEANSING, CLEAR SOAK OFF SHINE GEL

#### **GEL&LAC TOP**



SOAK OFF, BUT YET DURABLE

Flexible shine gel with good adhesion. It can take over the movements of the natural nails. The Acrylic Remover can comfortably interfere with the modified molecule structure, so the material can be removed without filing.

#### Advantages:

- gives high shine to the nails
- great flexibility and abrasion resistance
- ideal over Gel&Lacs and Mani Gels

Cure time: 3 mins in UV lamp, 1-2 mins in LED lamp

15ml -



SOAK OFF, BUT YET DURABLE

Átlátszó, nagyon fényes Gel&Lac a színes anyag lezárására és védelm