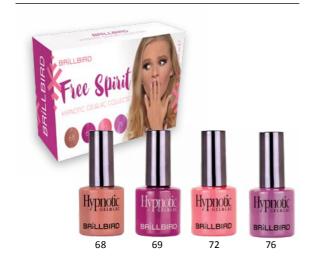

# NEW FREE SPIRIT HYPNOTIC GEL&LAC KIT

Feminine, but yet spiritual Hypnotic selection. These colors will surely hypnotize you!

4x4 ml

# FREE SPIRIT HYPNOTIC GEL&LAC KIT

Feminine, but yet spritual Hypnotic selection. These colors will surely enchant you!

4x4 ml