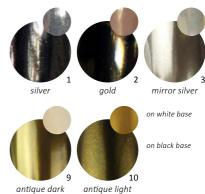

# NEW CHROME POWDER COLORS

3 new breathtaking Chrome pigment powders. The season's most fashionable effect!

### USAGE:

- cure the cleansing free base, for example: Brush&Go gel
- push the chrome pigment powder into the cured gel with a sponge applicator, then massage the powder into the surface
- cover it with Hypnotic Top

3 - mirror silver, 9 - antique dark -12 - indigo -