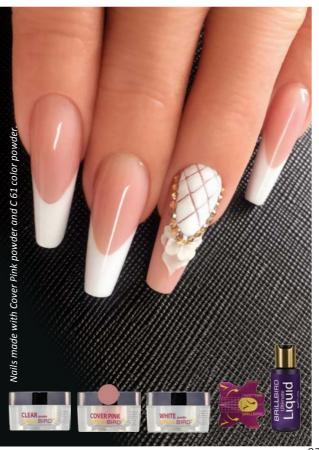

lients, as it has a nice lilac scent, and nourishing glycerol and Vitamin B5 content.







Professional cuticle pusher

#### **ACRYLIC BASIC KIT**







Cover Pink Powder 30ml Dust brush

#### **ACRYLIC TEST KIT**

EUROPEAN & NAILYMPIC CHAMPION PRODUCTS IN A TEST KIT

We prepared our kit for those beginner or experienced nail technicians, who would like to try the Brillbird acrylic family. One of the basic characteristics of our powders are that they are finely grinded, their creamy-silky texture ensures easy and comfortable forming. Due to their high quality, color intesity and reliability it can be the key to your success in the salon, or even at a contest.

Content: Clear Powder 5ml, White Powder 5ml, Cover Pink Powder 5ml, Ultimate Liquid 20ml, BB Double-winged nail form sample.







#### LIQUID CONTAINER WITH LID



#### LIQUID CONTAINER WITHOUT LID Octagonal glass.



#### LIQUID JAR



#### LIQUID JAR PROF

Elegant, double walled (heat insulation) porcelain liquid container. The odorless closing is provided by a cork.



#### SOAKING THIMBLE

By pouring the Acryl Remover into the thimble, the solvent contacts the nail better. Easy to use. Pay attention: when the thimble is not full, the client should keep her finger in a position, when the nail is in direct contact with the remover liquid.



1 pc -10 pcs -

#### SOAK OFF FOLIA - LEOLDÓ FÓLIA

Developed for the removal of acrylics, Mani Gel and Gel&Lac. Very effective. The cotton pad inside the aluminum foil can totally cover the nail and have a direct contact with the Acryl Remover. Economical, because we need