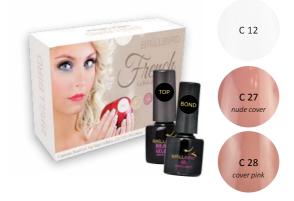

# FAIRY TALE ROMANCE HYPNOTIC GEL&LAC KIT

Our romantic, elegant kit contains colors, what can turn your clients into real princesses The kit contains: Hypnotic Gel&Lac 25, 26, 27, 28.

4x4 ml