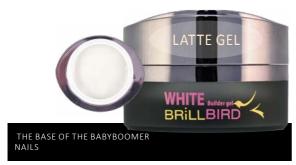

#### AT FIRST AT BRILLBIRD!

Semi transparent milky white acrylic powder for BABYBOOMER and Latte nails. (Natural effect with a white free edge without smile line.) You can apply over the whole nail surface or combine with Cover. Easy and fast solution in the salons.