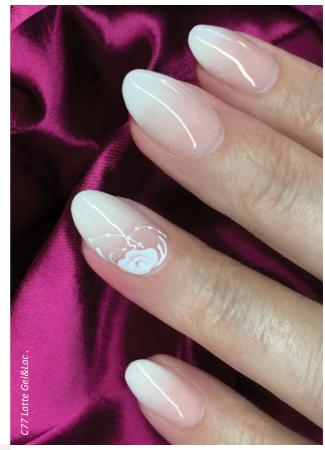

#### LATTE GEL&LAC

#### THE POPULAR LATTE BUILDER GEL IS AVAILABLE IN GEL&LAC VERSION

Transparent milky white professional Gel&Lac (C77) is perfect for creating the trendy natural nails. Use it over Bond base in 2 layersfor the real Nude effect, or apply it over French nails for the more natural manicure.

> 5 ml -15ml -