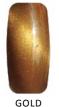

VIOLET

GOLD

ON BLACK BASE

ON WHITE BASE

The specialty of the new BrillBird Cat Eye Effect Gel&Lac, that you can use it by itself or apply it over an other color in order to get a unique, cat eye effect. You can give a particular twist to your gels and Gel&Lacs.

#### APPLIED ON AN OTHER COLOR

Create a darker manicure, then apply the Cat Eye Effect Gel&Lac in one layer. Before you cure it, use the BrillBird Cat Eye magnet. In case of gel or professional Gel&Lac products you can apply the Cat Eye Effect Gel&Lac on their sticky (non cleansed) surface. In case of cleansing free products (Brush&Go gel and Brush&Go Gel&Lac, etc.) use the buffer gently on the nail surface before the application of the Cat Eye Effect Gel&Lac

Always use the magnet before the curing. As the last step apply the Top Mani Gel&Lac cover shine.

#### **USED BY ITSELF**

Prepare the nails, cover them with Bond Gel, then apply the first layer of Cat Eye Effect Gel&Lac. Cure them for 2 mins. Then apply a second layer. Before you cure them, use the magnet to get the cat eye effect. Cure the nails for 2 mins and cover with Top Mani Gel&Lac.

#### CAT EYE MAGNET

For the perfect cat eye result use this super strong magnet, what was developed for this technique.

5ml -

magnet -

Hold the magnet (from above) close to the nails, in a bit diagonal position. Don't move the magnet for 10 seconds. Then lift the magnet vertically.