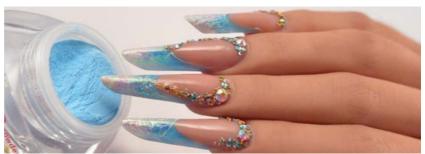

#### **MAGIC POWDER** PEARL / SIREN EFFECT

Surprise your guests with pearl effect nails! The newest member of the magic product family: the new mermaid effect powders.

Available in 7 colours. Silky touch, soft sparkling powder. You can use them on the cleansing products - gels or gel polishes. Use them on the whole nail surface, free edge, or only for nail art.

glitter

Bright purple

alitter

Pink glitter

NEW

Iridescent (for sugar effect as well)

Iridescent

glitter

Golden

iridescent

iridescent

pink

BB TIP:

You can use it for sugar effect. Sprinkle it in fixation-free material, then cure it!