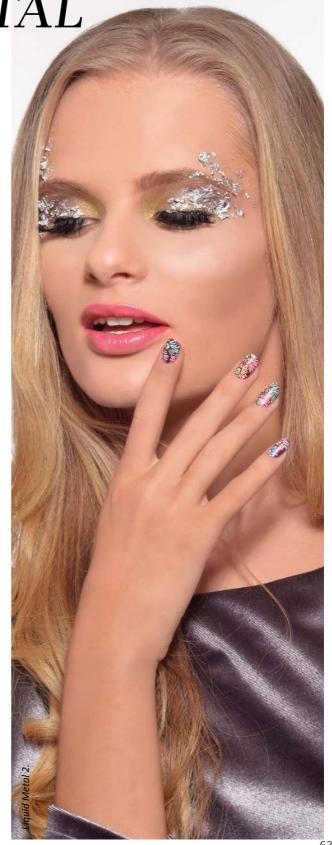

LIQUID METAL

# LIQUID METAL EFFECT IN BRILLBIRD BOTTLES

Great coverage, mirror shine effect in liquid metal on your nails. This metal shine was impossible before! Use it on the whole surface or only for nail art. To make it long lasting, always use its own TOP. For extra resistance finish with a layer of Mani Gel&Lac