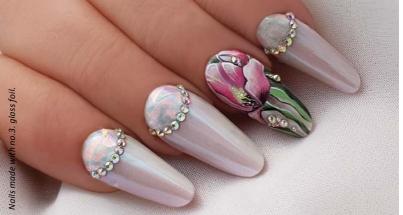

# NEW CHROME FLAKES

FOLLOW THE LATEST NAIL TECH TRENDS WITH US!

The new Chrome Flakes can be used several ways: on the whole surface of artifical nails, or you can reach special effect if you apply them on a dark base. Only your fantasy is the limit!