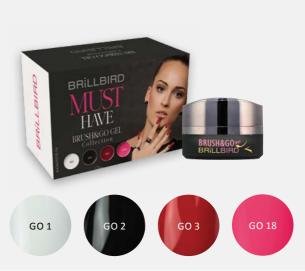

#### MUST HAVE -

#### BRUSH&GO CO LOR GEL KITS

We selected you a kit which contains the essential colors: snow white, black, red and pink. You can cover the whole nail surface with them, create the free edge or designs.

4x4,5 ml