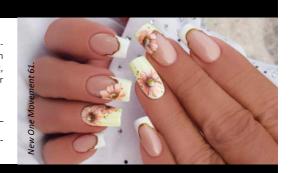

# NEW ONE MOVEMENT ACRYL COLORS

61 leaf green

For one movement technique and traditional acrylic paint decorations as well. With ubelievable amount of pigment content, excellent coverage, creamy texture, slower drying time.