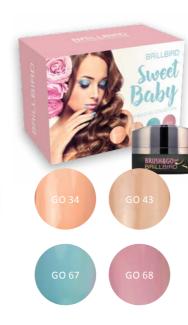

# NEW SWEET BABY BRUSH&-GO COLOR GEL KIT

Moderate Nude colors, baby pink and baby blue colors in selection. Ideal for soft color lovers.

4x4,5 ml

GO 72 neon chic

SWEET BABY
BRUSH&GO COLOR GEL KIT

NEW!

Moderate Nude colors, baby pink and baby blue colors in selection. Ideal for soft color lovers.

4x4,5 ml