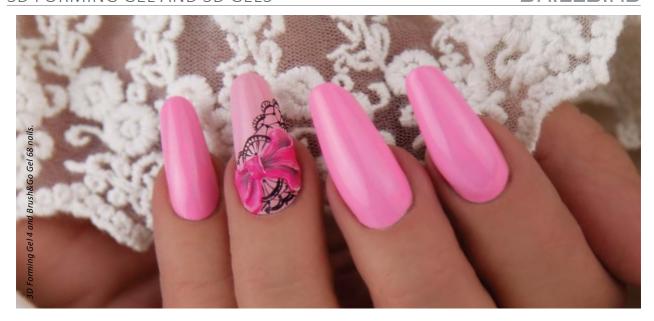

#### 3D FORMING GEL NAIL ART GEL

Very dense, odorless, forming decoration gel. Easy to create flower or lace patterns. It is applicable over shine gels. Flat the gel with a brush - soaked with Cleaner -, then you can create the desired pattern with a nail art needle. You have unlimited time to form. Cleansing free product. No need to seal. In 2 colors: white, black. Cure time: 2-3 mins in UV lamp, 1-2 mins in LED lamp

3ml –