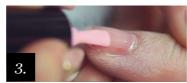

### **NEW HYPNOTIC FRENCH MANICURE**

Easy and fast

- Prepare the nail plate with Scrub, then apply Primer 2 (Acid Free Primer) to the edges
- Apply Hypnotic Bond in one thin layer, then cure the nails in the lamp
- Apply two thin layers of the new 67
   French color. Cure the nails between the layers
- Create the French smile line with the brush 0 and Hypnotic 13 white color, then cure the nails
- Finish the gel polishing with Hypnotic Top, then cleanse the nails after curing