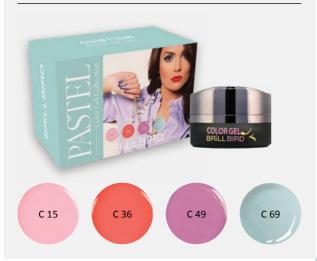

#### **PASTEL**

COLOR GEL KIT-

#### **DECENT ELEGANCY**

You can find a trendy baby pink, salmon, lilac, and mint colors in the kit, which will be the favorite of the moderate clients.

4x5 ml