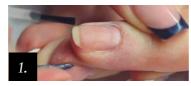

#### HYPNOTIC GEL&LAC STEP BY STEP

1. After removing the excess skin and the application of the Scrub adhesion promoter, apply the Hypnotic Bond in 1 thin layer. Seal the edges then cure it for 2 mins in the UV lamp