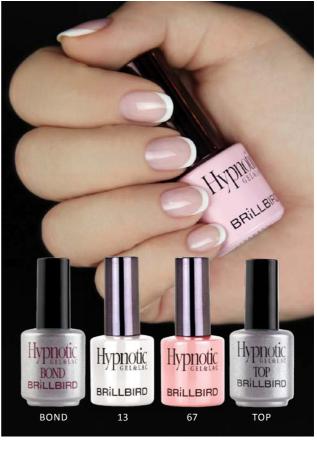

### **NEW HYPNOTIC FRENCH MANICURE**

Easy and fast

- Prepare the nail plate with Scrub, then apply Primer 2 (Acid Free Primer) to the edges
- Apply Hypnotic Bond in one thin layer, then cure the nails in the lamp
- Apply two thin layers of the new 67
   French color. Cure the nails between the layers
- Create the French smile line with the brush 0 and Hypnotic 13 white color, then cure the nails
- Finish the gel polishing with Hypnotic Top, then cleanse the nails after curing

### **BRILLBIRD HYPNOTIC FRENCH KIT**

Brand new Hypnotic French Manicure kit!

The kit contains: Hypnotic Bond 8 ml, Hypnotic White (#13) 8ml, Hypnotic Transparent Pink (#67) 8ml, Hypnotic Top 8 ml

4x8 ml

#### LARGE VERSION!

NEW

Brand new Hypnotic French Manicure kit in an economic version. The kit contains: Hypnotic Bond 8 ml, Hypnotic White (#13) 8ml, Hypnotic Transparent Pink (#67) 8ml, Hypnotic Top 8 ml.