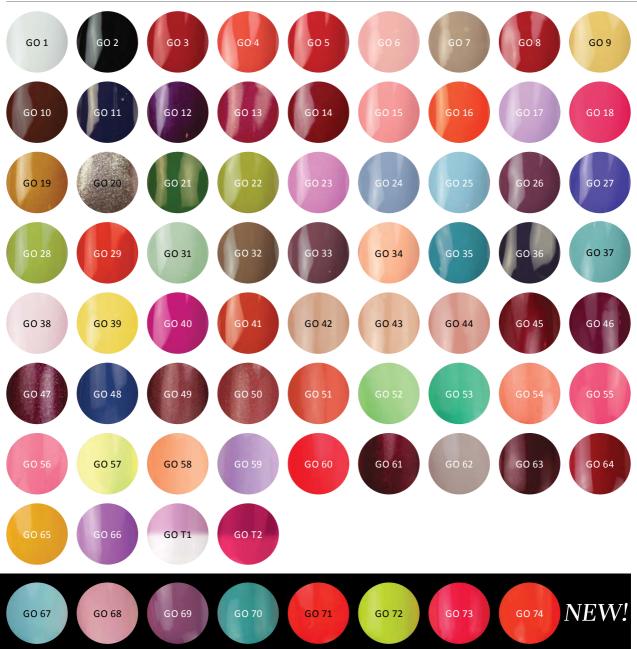

# NEW BRILLBIRD PRODUCTS

GO 68 baby pink

# NEW BRUSH&GO COLOR GELS

GO 69 aubergine

layed in Brush & Go color gels. For the entire nail surface, it's super trendy for the French manicure, but even more noticeable when you vary more trend colors!

The season's most vibrant colors disp-

Limited edition: 3ml -4,5ml -

# NEW SWEET BABY BRUSH&-GO COLOR GEL KIT

Moderate Nude colors, baby pink and baby blue colors in selection. Ideal for soft color lovers.

4x4,5 ml

GO 72 neon chic

# NEW COLOR BUILDER GELS