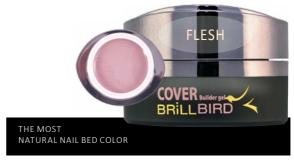

# **COVER FLESH GEL**

NAT URAL FLESH CO LOR NAIL BED EXTENSION GEL

Pinkish violet, flesh color for a very natural nail bed effect. It will surely amaze the nail tech and the client as well.

### Advantages:

- total cure without clear base
- pinchable
- Non-yellowing formula

Cure time: 3 mins in UV lamp, 2 mins in LED lamp

5ml –

15ml –

50ml -