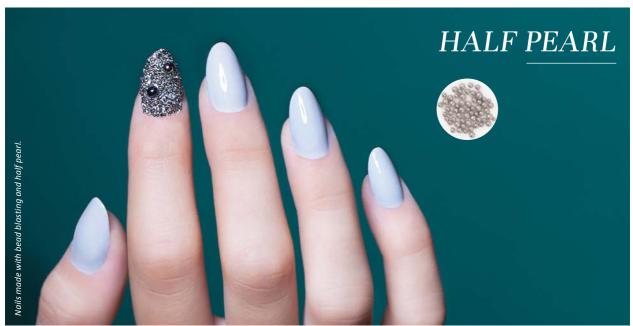

ple

alitter



Pink glitter





NEW



Iridescent (for sugar effect as well)



Iridescent

glitter



Golden

iridescent



iridescent



pink



BB TIP:

You can use it for sugar effect. Sprinkle it in fixation-free material, then cure it!







#### **GLASS EFFECT FORM** PATTERNED TEMPLATE

3 PATTERNS: HEART, CIRCLE, SPIRAL

A unique nail design for the extravagant clients! Prepare glass-like, patterned nails from gel or acrylic powder and charme your clients. The box contains 10 templates.

#### CRACKED SHELL







# **BRILL OPAL**

These synthetic crushed opals will appear as a sparkling jewelry in the nails. They glitter from miles in the sunshine. Spectacular stones for clients of high standards!.



# BEAD BLASTING

Mini beads in very strong colors, what we are waiting for!





# ORIGINAL CRY STALLIZED $^{TM}$ – SWAROVSKI STONES





20db (SS 3) -

20db (SS 5) -20db (SS 7) -

20db (SS 12) -











# CRYSTAL PIXIE

The kit contains: 5 gramm Crystal Pixie stones in transparent jar, 30 pcs Swarovski flat backside stone, funnel for charging back the surplus, user's guide.

# **GLASS FOIL**

Spectacular, fast and practical method of decoration Glass Foil. Recommanded for making a striking and unique nails.





# **NAIL ART DOTS**

Spice up your client's nails up with colored dots, available in five different shades! It's a perfect combination with elegant and playful painted patterns as they look good in the dark and bright colors!

#### WAY OF USAGE:

- the NailArt Dots round decoration forms require sticky surfaces for massive grip
- it can be built in artifi