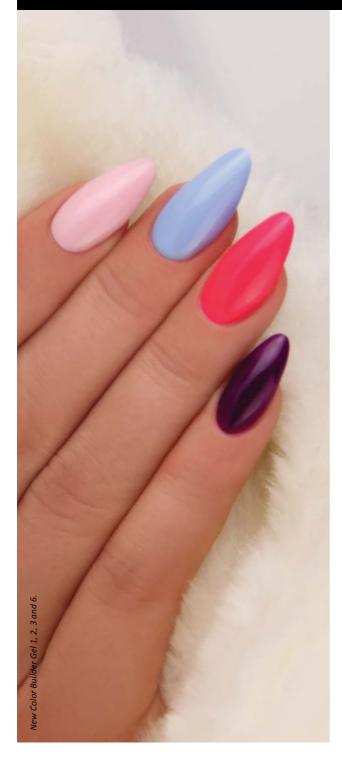

# COLOR BUILDER

## NEW TECHNIQUE IN THE SALON!

Technically advantageous as it makes the sculpting process faster. Total cure time in the combined lamp (LED/UV): 1 mins with minimal sticky layer.

For the free edge you can use it with clear base layer, for full nails it can be used without base layer.

It can be spread easily, but yet dense. It has perfect coverage and cure evenly, without stains.

Can be filed perfectly while it does not lose the color. It does not discolor the hair of the brush.

IN 6 POPULAR COLORS.