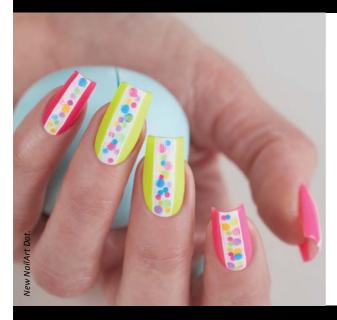

# NEW NAILART DOTS

Spice your client's nails up with colored dots, available in five different shades. Perfect match with both elegant and playful patterns. They also look awesome with light and dark colors as well.

### USAGE:

- the NailArt Dots require sticky surfaces for massive grip
- can be used at artifical nails and gel lac
- requires a cover layer after curing