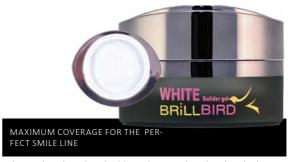

# WHITE BUILDER GEL

TOTALLY WHITE FOR THE PERFECT SMILE LINE

What makes this white builder gel unique besides the ideal density and shadow free texture is the maximum amount of pigment content.

### Advantages:

- total whiteness
- ideal density for a sharp smile-line
- a texture providing shadow and patch free work
- suitable for competitions too

Cure time: 3 mins in UV lamp, 2 mins in LED lamp