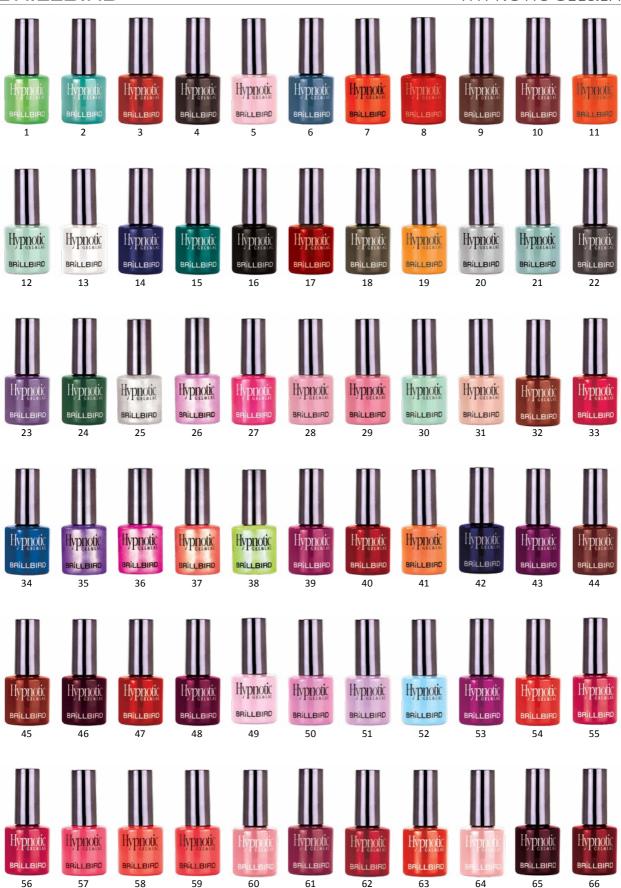

# Hypnotic C GEL&LAC

# GEL&LACS' CHARMING GENERATION

IN MATCHING COLOR

**BOTTLES!** 

### MORE DURABLE BASE (HYPNOTIC GEL&LAC BOND)

- ABRASION- AND YELLOWING FREE SHINE
- IT CAN BE APPLIED EASILY AND WITHOUT STRIPES
- NOW EASIER TO SOAK OFF, MORE GENTLE TO THE NAILS
- -HIGHLY PIGMENTED COLORS

DURABLE FOR MORE THAN 3 WEEKS!

Hypnotic Gel&Lac is the new generation of gel polishes. Thanks to the newest developments their color is more pigmented, they don't crease. It's dense texture don't let the material flow at the cuticles. Due to the dense consistency, they can be applied without stripes, and, they don't flow to the cuticle area. Now eaiser to soak off, so they are gentle to the nails. Your clients can quickly decide by looking at the enchanting Hypnotic Gel&Lac bottles.

4ml –

8ml –

THE GREATEST INNOVATION IN THE HISTORY OF GEL&LAC!