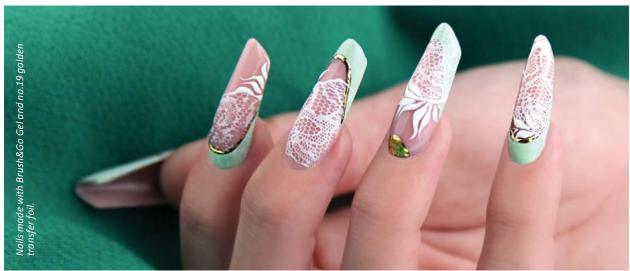

# TRANSFER FOIL

FOLLOW THE NEWEST TRENDS WITH BRILLBIRD!

Decorate the nails of your guests with transfer foil which gives metallic, hologramic effect and helps you to create unique surfaces. Apply on the whole nail or at the free edge part or anyway you want it

Due to the enhancements the BB transfer foils can be used easier and faster and can be used easier to create patterns or cover the whole surface.