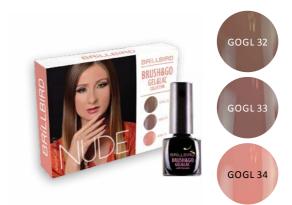

SWEET BABY
BRUSH&GO COLOR GEL KIT

NEW!

Moderate Nude colors, baby pink and baby blue colors in selection. Ideal for soft color lovers.

4x4,5 ml

#### **BE SPECIAL**

BRUSH&GO CO LOR GEL KITS

A Be Special kit 4 brilliant colors to feel special! Try also the Thermo breathtaking colors!

4x4,5 ml

### URBAN STYLE

BRUSH&GO CO LOR GEL KITS

The choice of cosmo girls! Perfectly stripe-free super pigmented Brush&Go URBAN STYLE trend mix.

4x4,5 ml

#### MUST HAVE -

#### BRUSH&GO CO LOR GEL KITS

We selected you a kit which contains the essential colors: snow white, black, red and pink. You can cover the whole nail surface with them, create the free edge or designs.