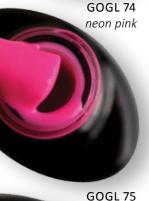

# NEW HYPNOTIC GEL&LAC COLORS

Regiller BRD

70 candy pink

RIVER BRILLERD ele

**71** electric green

EIRD rose

Apple 73 apple green

74 perfect bordeaux

THE Spring crocus

Holder 56 bodacious

77 glam orange

> **78** glam pink

The charming generation of Gel&Lacs in same colored bottles!

- durable base (Hypnotic Gel&Lac Bond)
- wear-proof, no yellowing formula
- perfect application without stripes
- even easier solubility, so it protects the nails more
- perfectly pigmented colors