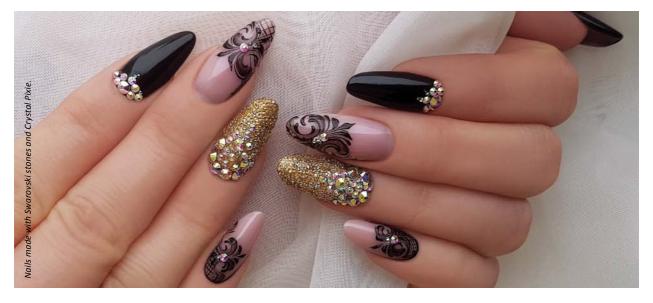

# CRYSTAL PIXIE

The kit contains: 5 gramm Crystal Pixie stones in transparent jar, 30 pcs Swarovski flat backside stone, funnel for charging back the surplus, user's guide.