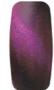

VIOLET

GOLD

ON BLACK BASE

ON WHITE BASE

The specialty of the new BrillBird Cat Eye Effect Gel&Lac, that you can use it by itself or apply it over an other color in order to get a unique, cat eye effect. You can give a particular twist to your gels and Gel&Lacs.

#### APPLIED ON AN OTHER COLOR

Create a darker manicure, then apply the Cat Eye Effect Gel&Lac in one layer. Before you cure it, use the BrillBird Cat Eye magnet. In case of gel or professional Gel&Lac products you can apply the Cat Eye Effect Gel&Lac on their sticky (non cleansed) surface. In case of cleansing free products (Brush&Go gel and Brush&Go Gel&Lac, etc.) use the buffer gently on the nail surface before the application of the Cat Eye Effect Gel&Lac

Always use the magnet before the curing. As the last step apply the Top Mani Gel&Lac cover shine.

#### **USED BY ITSELF**

Prepare the nails, cover them with Bond Gel, then apply the first layer of Cat Eye Effect Gel&Lac. Cure them for 2 mins. Then apply a second layer. Before you cure them, use the magnet to get the cat eye effect. Cure the nails for 2 mins and cover with Top Mani Gel&Lac.

#### CAT EYE MAGNET

For the perfect cat eye result use this super strong magnet, what was developed for this technique.

5ml -

magnet -

Hold the magnet (from above) close to the nails, in a bit diagonal position. Don't move the magnet for 10 seconds. Then lift the magnet vertically.