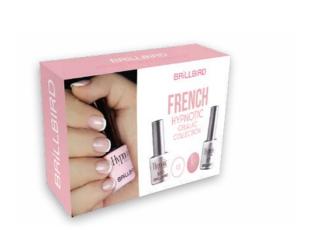

### **BRILLBIRD HYPNOTIC FRENCH KIT**

Brand new Hypnotic French Manicure kit!

The kit contains: Hypnotic Bond 8 ml, Hypnotic White (#13) 8ml, Hypnotic Transparent Pink (#67) 8ml, Hypnotic Top 8 ml

4x8 ml

#### LARGE VERSION!

NEW

Brand new Hypnotic French Manicure kit in an economic version. The kit contains: Hypnotic Bond 8 ml, Hypnotic White (#13) 8ml, Hypnotic Transparent Pink (#67) 8ml, Hypnotic Top 8 ml.