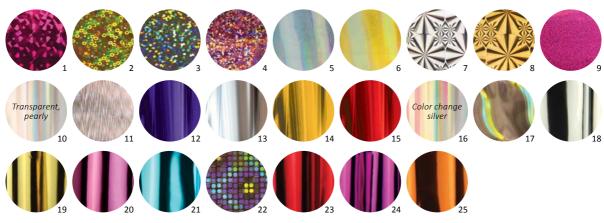

# TRANSFER FOIL

FOLLOW THE NEWEST TRENDS WITH BRILLBIRD!

Decorate the nails of your guests with transfer foil which gives metallic, hologramic effect and helps you to create unique surfaces. Apply on the whole nail or at the free edge part or anyway you want it

Due to the enhancements the BB transfer foils can be used easier and faster and can be used easier to create patterns or cover the whole surface.