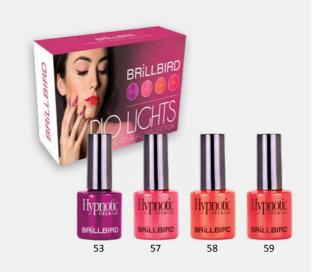

# RIO LIGHTS HYPNOTIC GEL&LAC KIT

Hypnotic Gel&Lac RIO LIGHTS kit was inspired by the vibrant, colorful lights of Brazil. Neon, if you want something truly exotic. The kit contains: Hypnotic Gel&Lac 53, 57, 58, 59.